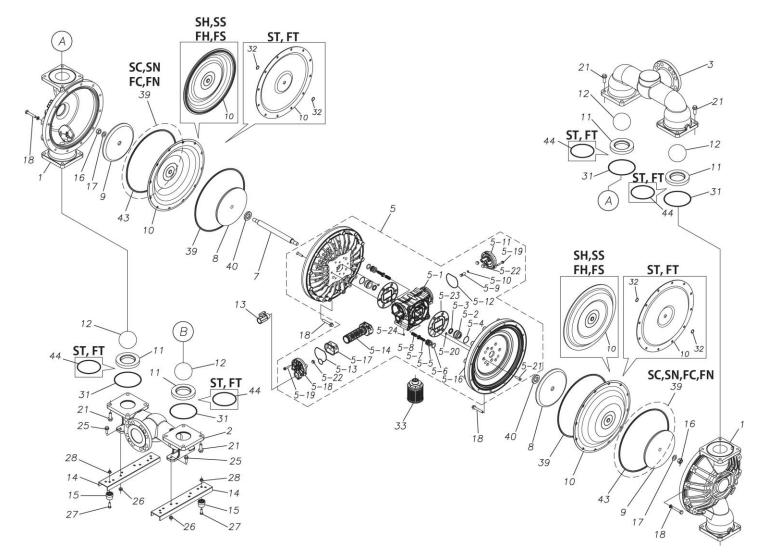

## **Exploded View Drawing and Parts List**

Model: TC-X800SSJ

Model Number: 1P00336MP

The part list and exploded view drawing as attached below indicate the full list of parts for the above mentioned pump model.

Please contact your Pump Distributor directly for more information.

■ Parts List TC-X800SSJ 1P00336MP

| Ref.No. | Parts No. | Description   | Parts<br>Component | Remark |
|---------|-----------|---------------|--------------------|--------|
| 1       | 1P20016SM | OUT CHAMBER   | 2                  |        |
| 2       | 1P20017SF | IN MANIFOLD   | 1                  |        |
| 3       | 1P20019SF | OUT MANIFOLD  | 1                  |        |
| 5       | 1P10003MP | BODY ASSEMBLY | 1                  |        |

| Ref.No. | Parts No. | Description                        | Parts<br>Component | Remark                                      |
|---------|-----------|------------------------------------|--------------------|---------------------------------------------|
| 5-1     | 1L30054MP | BODY                               | 1                  |                                             |
| 5-2     | 1P30001MM | BEARING CENTER ROD                 | 2                  |                                             |
| 5-3     | 9S2BA0025 | PACKING                            | 2                  |                                             |
| 5-4     | 9S1BS0036 | O RING S-36                        | 2                  |                                             |
| 5-5     | 1L30063MM | PILOT VALVE SEAT                   | 2                  |                                             |
| 5-6     | 9S1BP1022 | O RING P-22A                       | 2                  |                                             |
| 5-7     | 1P30021MB | PILOT VALVE                        | 2                  |                                             |
| 5-8     | 1L30064MM | SPRING                             | 2                  | The parts of #5 are available with a set as |
| 5-9     | 1L30065MM | RESET BUTTON                       | 1                  | [1P10003MP:BODY ASSEMBLY]. This is also     |
| 5-10    | 9S1BP0008 | O RING P-8                         | 1                  | available individually.                     |
| 5-11    | 1L30056MB | CAP                                | 1                  |                                             |
| 5-12    | 1L30061MB | PACKING CAP                        | 1                  |                                             |
| 5-13    | 1L30060MB | PACKING CAP IN                     | 1                  |                                             |
| 5-14    | 1L10003MK | C SPOOL VALVE ASSEMBLY (Looped C®) | 1                  |                                             |
| 5-16    | 1P30022MM | AIR CHAMBER                        | 2                  |                                             |
| 5-17    | 1L30005MB | SPRING STOPPER                     | 1                  |                                             |
| 5-18    | 1L30055MP | CAP IN                             | 1                  |                                             |
| 5-19    | 9B2210635 | BOLT M6×35                         | 7                  |                                             |
| 5-20    | 9T6125008 | SCREW M5×8                         | 8                  |                                             |
| 5-21    | 9B5410835 | BOLT M8×35                         | 16                 |                                             |
| 5-22    | 1L30062MB | CUSHION                            | 4                  |                                             |
| 5-23    | 1L30059MB | PACKING BODY                       | 2                  |                                             |
| 5-24    | 9P62P9901 | PLUG                               | 2                  |                                             |
| 7       | 1P20044MM | CENTER ROD                         | 1                  |                                             |
| 8       | 1P20028MM | CENTER DISK                        | 2                  |                                             |
| 9       | 1P20039MM | CENTER DISK                        | 2                  |                                             |
| 10      | 1P20038SB | DIAPHRAGM                          | 2                  |                                             |
| 11      | 1P20015EB | VALVE SEAT                         | 4                  |                                             |
| 12      | 1P20003EB | BALL                               | 4                  |                                             |
| 13      | 1M90001MP | BALL VALVE                         | 1                  |                                             |
| 14      | 1P30014MM | BASE                               | 2                  |                                             |
| 15      | 1E30070MB | RUBBER FEET                        | 4                  |                                             |
| 16      | 9N1731600 | NUT M16 × 1.5                      | 2                  |                                             |
| 17      | 9W3311600 | CONED DISK SPRING M16              | 2                  |                                             |
| 18      | 9B1221070 | BOLT M10 × 70                      | 24                 |                                             |
| 20      | 9W4211000 | SPRING LOCK WASHER M10             | 24                 |                                             |
| 21      | 9B2211240 | BOLT M12 × 40                      | 16                 |                                             |
| 25      | 9B2211030 | BOLT M10×30                        | 4                  |                                             |
| 26      | 9N2211000 | NUT M10                            | 4                  |                                             |
| 27      | 9B1110825 | BOLT M8 × 25                       | 4                  |                                             |
| 28      | 9N2110800 | NUT M8                             | 4                  |                                             |
| 31      | 9S1EG0135 | O RING G-135                       | 4                  |                                             |
| 33      | 1L90002MP | SILENCER                           | 1                  |                                             |
| 40      | 1M30033MB | CUSHION CENTER DISK                | 2                  |                                             |
| 43      | 9S1EG0350 | O RING G-350                       | 2                  |                                             |