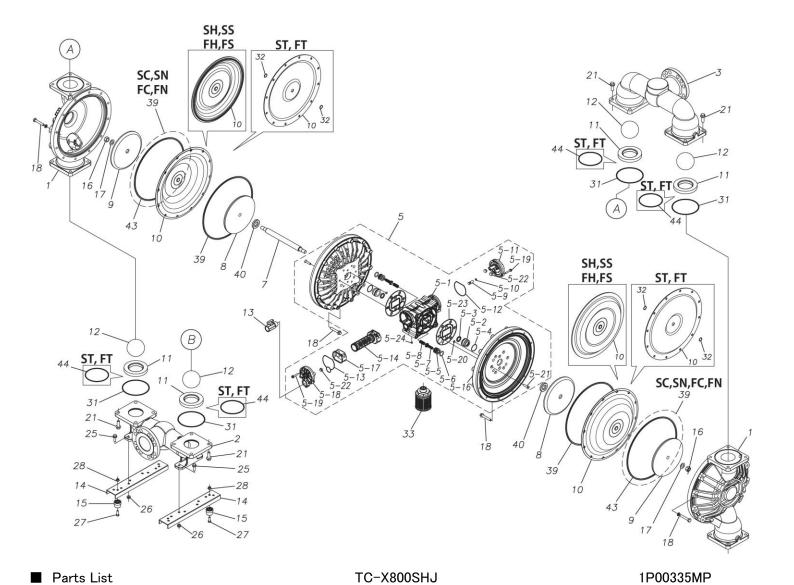

## **Exploded View Drawing and Parts List**

Model: TC-X800SHJ

Model Number: 1P00335MP

The part list and exploded view drawing as attached below indicate the full list of parts for the above mentioned pump model.

When ordering parts take care to select the correct model pump and required parts. Also be aware that models may change over time as improvements are made so cross-referencing the pumps serial number assembly date and service code are also recommended.

Please contact your Pump Distributor directly for more information.

| Ref.No. | Parts No. | Description   | Parts<br>Component | Remark |
|---------|-----------|---------------|--------------------|--------|
| 1       | 1P20016SM | OUT CHAMBER   | 2                  |        |
| 2       | 1P20017SF | IN MANIFOLD   | 1                  |        |
| 3       | 1P20019SF | OUT MANIFOLD  | 1                  |        |
| 5       | 1P10003MP | BODY ASSEMBLY | 1                  |        |

| Ref.No. | Parts No. | Description                        | Parts<br>Component | Remark                                      |
|---------|-----------|------------------------------------|--------------------|---------------------------------------------|
| 5-1     | 1L30054MP | BODY                               | 1                  |                                             |
| 5-2     | 1P30001MM | BEARING CENTER ROD                 | 2                  |                                             |
| 5-3     | 9S2BA0025 | PACKING                            | 2                  |                                             |
| 5-4     | 9S1BS0036 | O RING S-36                        | 2                  |                                             |
| 5-5     | 1L30063MM | PILOT VALVE SEAT                   | 2                  |                                             |
| 5-6     | 9S1BP1022 | O RING P-22A                       | 2                  |                                             |
| 5-7     | 1P30021MB | PILOT VALVE                        | 2                  |                                             |
| 5-8     | 1L30064MM | SPRING                             | 2                  | The parts of #5 are available with a set as |
| 5-9     | 1L30065MM | RESET BUTTON                       | 1                  | [1P10003MP:BODY ASSEMBLY]. This is also     |
| 5-10    | 9S1BP0008 | O RING P-8                         | 1                  | available individually.                     |
| 5-11    | 1L30056MB | CAP                                | 1                  |                                             |
| 5-12    | 1L30061MB | PACKING CAP                        | 1                  |                                             |
| 5-13    | 1L30060MB | PACKING CAP IN                     | 1                  |                                             |
| 5-14    | 1L10003MK | C SPOOL VALVE ASSEMBLY (Looped C®) | 1                  |                                             |
| 5-16    | 1P30022MM | AIR CHAMBER                        | 2                  |                                             |
| 5-17    | 1L30005MB | SPRING STOPPER                     | 1                  |                                             |
| 5-18    | 1L30055MP | CAP IN                             | 1                  |                                             |
| 5-19    | 9B2210635 | BOLT M6 × 35                       | 7                  |                                             |
| 5-20    | 9T6125008 | SCREW M5×8                         | 8                  |                                             |
| 5-21    | 9B5410835 | BOLT M8 × 35                       | 16                 |                                             |
| 5-22    | 1L30062MB | CUSHION                            | 4                  |                                             |
| 5-23    | 1L30059MB | PACKING BODY                       | 2                  |                                             |
| 5-24    | 9P62P9901 | PLUG                               | 2                  |                                             |
| 7       | 1P20044MM | CENTER ROD                         | 1                  |                                             |
| 8       | 1P20028MM | CENTER DISK                        | 2                  |                                             |
| 9       | 1P20039MM | CENTER DISK                        | 2                  |                                             |
| 10      | 1P20037HB | DIAPHRAGM                          | 2                  |                                             |
| 11      | 1P20015BB | VALVE SEAT                         | 4                  |                                             |
| 12      | 1P20003BB | BALL                               | 4                  |                                             |
| 13      | 1M90001MP | BALL VALVE                         | 1                  |                                             |
| 14      | 1P30014MM | BASE                               | 2                  |                                             |
| 15      | 1E30070MB | RUBBER FEET                        | 4                  |                                             |
| 16      | 9N1731600 | NUT M16 × 1.5                      | 2                  |                                             |
| 17      | 9W3311600 | CONED DISK SPRING M16              | 2                  |                                             |
| 18      | 9B1221070 | BOLT M10 × 70                      | 24                 |                                             |
| 20      | 9W4211000 | SPRING LOCK WASHER M10             | 24                 |                                             |
| 21      | 9B2211240 | BOLT M12×40                        | 16                 |                                             |
| 25      | 9B2211030 | BOLT M10 × 30                      | 4                  |                                             |
| 26      | 9N2211000 | NUT M10                            | 4                  |                                             |
| 27      | 9B1110825 | BOLT M8 × 25                       | 4                  |                                             |
| 28      | 9N2110800 | NUT M8                             | 4                  |                                             |
| 31      | 9S1BG0135 | O RING G-135                       | 4                  |                                             |
| 33      | 1L90002MP | SILENCER                           | 1                  |                                             |
| 40      | 1M30033MB | CUSHION CENTER DISK                | 2                  |                                             |
| 43      | 9S1BG0350 | O RING G-350                       | 2                  |                                             |