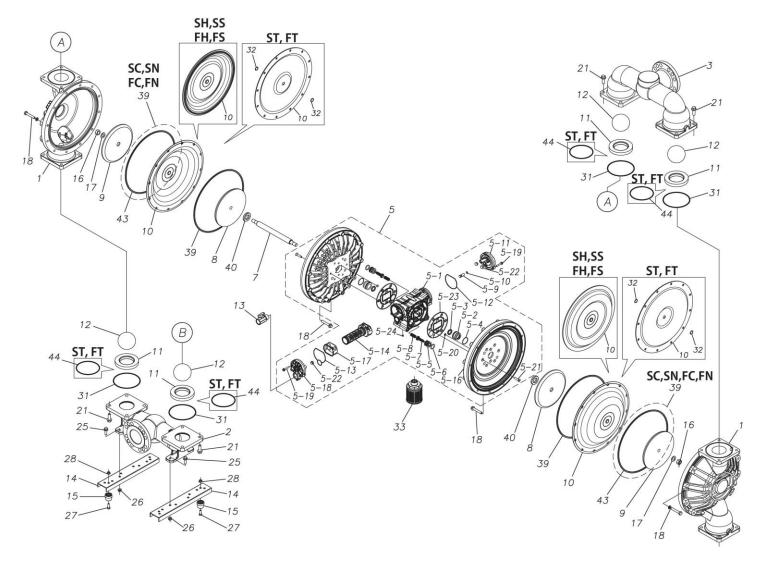

## **Exploded View Drawing and Parts List**

Model: TC-X800STJ

Model Number: 1P00334MP

The part list and exploded view drawing as attached below indicate the full list of parts for the above mentioned pump model.

Please contact your Pump Distributor directly for more information.

■ Parts List TC-X800STJ 1P00334MP

| Ref.No. | Parts No. | Description   | Parts<br>Component | Remark |
|---------|-----------|---------------|--------------------|--------|
| 1       | 1P20016SM | OUT CHAMBER   | 2                  |        |
| 2       | 1P20017SF | IN MANIFOLD   | 1                  |        |
| 3       | 1P20019SF | OUT MANIFOLD  | 1                  |        |
| 5       | 1P10003MP | BODY ASSEMBLY | 1                  |        |

| Ref.No. | Parts No.              | Description                        | Parts<br>Component | Remark                                                                              |
|---------|------------------------|------------------------------------|--------------------|-------------------------------------------------------------------------------------|
| 5-1     | 1L30054MP              | BODY                               | 1                  |                                                                                     |
| 5-2     | 1P30001MM              | BEARING CENTER ROD                 | 2                  |                                                                                     |
| 5-3     | 9S2BA0025              | PACKING                            | 2                  |                                                                                     |
| 5-4     | 9S1BS0036              | O RING S-36                        | 2                  |                                                                                     |
| 5-5     | 1L30063MM              | PILOT VALVE SEAT                   | 2                  |                                                                                     |
| 5-6     | 9S1BP1022              | O RING P-22A                       | 2                  |                                                                                     |
| 5-7     | 1P30021MB              | PILOT VALVE                        | 2                  |                                                                                     |
| 5-8     | 1L30064MM              | SPRING                             | 2                  | -<br>                                                                               |
| 5-9     | 1L30065MM              | RESET BUTTON                       | 1                  | The parts of #5 are available with a set as [1P10003MP:BODY ASSEMBLY]. This is also |
| 5-10    | 9S1BP0008              | O RING P-8                         | 1                  | available individually.                                                             |
| 5-11    | 1L30056MB              | CAP                                | 1                  |                                                                                     |
| 5-12    | 1L30061MB              | PACKING CAP                        | 1                  |                                                                                     |
| 5-13    | 1L30060MB              | PACKING CAP IN                     | 1                  |                                                                                     |
| 5-14    | 1L10003MK              | C SPOOL VALVE ASSEMBLY (Looped C®) | 1                  |                                                                                     |
| 5-16    | 1P30022MM              | AIR CHAMBER                        | 2                  |                                                                                     |
| 5-17    | 1L30005MB              | SPRING STOPPER                     | 1                  |                                                                                     |
| 5-18    | 1L30055MP              | CAP IN                             | 1                  |                                                                                     |
| 5-19    | 9B2210635              | BOLT M6 × 35                       | 7                  |                                                                                     |
| 5-20    | 9T6125008              | SCREW M5 × 8                       | 8                  |                                                                                     |
| 5-21    | 9B5410835              | BOLT M8×35                         | 16                 |                                                                                     |
| 5-22    | 1L30062MB              | CUSHION                            | 4                  |                                                                                     |
| 5-23    | 1L30059MB              | PACKING BODY                       | 2                  |                                                                                     |
| 5-24    | 9P62P9901              | PLUG                               | 2                  |                                                                                     |
| 7       | 1P20045MM              | CENTER ROD                         | 1                  |                                                                                     |
| 8       | 1P20043WM              | CENTER DISK                        | 2                  |                                                                                     |
| 9       | 1P20034MM              | CENTER DISK                        | 2                  |                                                                                     |
| 10      | 1P20040WW              | DIAPHRAGM                          | 2                  |                                                                                     |
| 11      | 1P20027TM              | VALVE SEAT                         | 4                  |                                                                                     |
| 12      | 1P20027TM              | BALL                               | 4                  |                                                                                     |
| 13      | 1M90001MP              | BALL VALVE                         | 1                  |                                                                                     |
| 14      | 1P30014MM              | BASE                               | 2                  |                                                                                     |
| 15      | 1E30070MB              | RUBBER FEET                        | 4                  |                                                                                     |
| 16      | 9N1391600              | NUT M16 × 1.5 t21                  | 2                  |                                                                                     |
| 17      | 9W3311600              | CONED DISK SPRING M16              | 2                  |                                                                                     |
| 18      | 9W3311000<br>9B1221070 | BOLT M10 × 70                      | 24                 |                                                                                     |
| 20      | 9W4211000              | SPRING LOCK WASHER M10             | 24                 |                                                                                     |
| 21      | 9W4211000<br>9B2211240 | BOLT M12 × 40                      | 16                 |                                                                                     |
| 25      | 9B2211240<br>9B2211030 | BOLT M10 × 30                      | 4                  |                                                                                     |
| 26      | 9N2211000              | NUT M10                            |                    |                                                                                     |
| 27      | 9B1110825              | BOLT M8×25                         | 4                  |                                                                                     |
| 28      | 9N2110800              | NUT M8                             | 4                  |                                                                                     |
| 31      | 9S1TG0135              | O RING G-135                       | 4                  |                                                                                     |
| 32      | 9S1TG0135<br>9S1TP0016 | O RING P-16                        | 4                  |                                                                                     |
| 33      | 1L90002MP              | SILENCER                           | 1                  |                                                                                     |
|         |                        | O RING G-350                       |                    |                                                                                     |
| 39      | 9S1BG0350              | CUSHION CENTER DISK                | 2                  |                                                                                     |
| 40      | 1M30033MB              | O RING G-350                       | 2                  |                                                                                     |
| 43      | 9S1TG0350              | O RING G-350  O RING G-115         | 2                  |                                                                                     |
| 44      | 9S1TG0115              | O rand d-110                       | 4                  |                                                                                     |