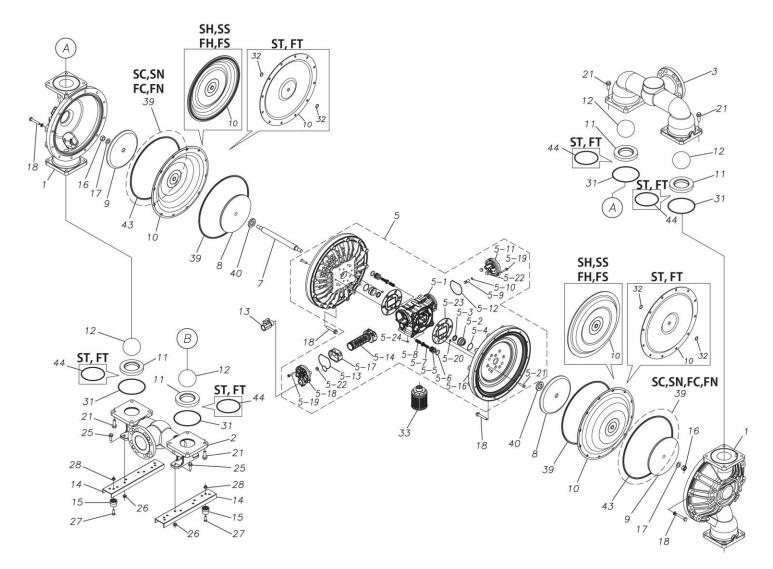

#### Parts List

TC-X800SVJ

1P00333MP

| Ref.No. | Parts No. | Description   | Parts<br>Component | Remark |
|---------|-----------|---------------|--------------------|--------|
| 1       | 1P20016SM | OUT CHAMBER   | 2                  |        |
| 2       | 1P20017SF | IN MANIFOLD   | 1                  |        |
| 3       | 1P20019SF | OUT MANIFOLD  | 1                  |        |
| 5       | 1P10003MP | BODY ASSEMBLY | 1                  |        |

### TC-X800SVJ

| Ref.No. | Parts No. | Description                        | Parts<br>Component | Remark                                      |
|---------|-----------|------------------------------------|--------------------|---------------------------------------------|
| 5-1     | 1L30054MP | BODY                               | 1                  |                                             |
| 5-2     | 1P30001MM | BEARING CENTER ROD                 | 2                  |                                             |
| 5-3     | 9S2BA0025 | PACKING                            | 2                  |                                             |
| 5-4     | 9S1BS0036 | O RING S-36                        | 2                  |                                             |
| 5-5     | 1L30063MM | PILOT VALVE SEAT                   | 2                  |                                             |
| 5-6     | 9S1BP1022 | O RING P-22A                       | 2                  |                                             |
| 5-7     | 1P30021MB | PILOT VALVE                        | 2                  |                                             |
| 5-8     | 1L30064MM | SPRING                             | 2                  | The parts of #5 are available with a set as |
| 5-9     | 1L30065MM | RESET BUTTON                       | 1                  | [1P10003MP:BODY ASSEMBLY]. This is also     |
| 5-10    | 9S1BP0008 | O RING P-8                         | 1                  | available individually.                     |
| 5-11    | 1L30056MB | САР                                | 1                  |                                             |
| 5-12    | 1L30061MB | PACKING CAP                        | 1                  |                                             |
| 5-13    | 1L30060MB | PACKING CAP IN                     | 1                  |                                             |
| 5-14    | 1L10003MK | C SPOOL VALVE ASSEMBLY (Looped C®) | 1                  |                                             |
| 5-16    | 1P30022MM | AIR CHAMBER                        | 2                  |                                             |
| 5-17    | 1L30005MB | SPRING STOPPER                     | 1                  |                                             |
| 5-18    | 1L30055MP | CAP IN                             | 1                  |                                             |
| 5-19    | 9B2210635 | BOLT M6 × 35                       | 7                  |                                             |
| 5-20    | 9T6125008 | SCREW M5 × 8                       | 8                  |                                             |
| 5-21    | 9B5410835 | BOLT M8 × 35                       | 16                 |                                             |
| 5-22    | 1L30062MB | CUSHION                            | 4                  |                                             |
| 5-23    | 1L30059MB | PACKING BODY                       | 2                  |                                             |
| 5-24    | 9P62P9901 | PLUG                               | 2                  |                                             |
| 7       | 1P20044MM | CENTER ROD                         | 1                  |                                             |
| 8       | 1P20028MM | CENTER DISK                        | 2                  |                                             |
| 9       | 1P20039MM | CENTER DISK                        | 2                  |                                             |
| 10      | 1P20002VB | DIAPHRAGM                          | 2                  |                                             |
| 11      | 1P20015VB | VALVE SEAT                         | 4                  |                                             |
| 12      | 1P20003VB | BALL                               | 4                  |                                             |
| 13      | 1M90001MP | BALL VALVE                         | 1                  |                                             |
| 14      | 1P30014MM | BASE                               | 2                  |                                             |
| 15      | 1E30070MB | RUBBER FEET                        | 4                  |                                             |
| 16      | 9N1731600 | NUT M16 × 1.5                      | 2                  |                                             |
| 17      | 9W3311600 | CONED DISK SPRING M16              | 2                  |                                             |
| 18      | 9B1221070 | BOLT M10 × 70                      | 24                 |                                             |
| 20      | 9W4211000 | SPRING LOCK WASHER M10             | 24                 |                                             |
| 21      | 9B2211240 | BOLT M12 × 40                      | 16                 |                                             |
| 25      | 9B2211030 | BOLT M10 × 30                      | 4                  |                                             |
| 26      | 9N2211000 | NUT M10                            | 4                  |                                             |
| 27      | 9B1110825 | BOLT M8×25                         | 4                  |                                             |
| 28      | 9N2110800 | NUT M8                             | 4                  |                                             |
| 31      | 9S1VG0135 | O RING G-135                       | 4                  |                                             |
| 33      | 1L90002MP | SILENCER                           | 1                  |                                             |
| 39      | 9S1BG0350 | O RING G-350                       | 2                  |                                             |
| 40      | 1M30033MB | CUSHION CENTER DISK                | 2                  |                                             |
| 43      | 9S1VG0350 | O RING G-350                       | 2                  |                                             |