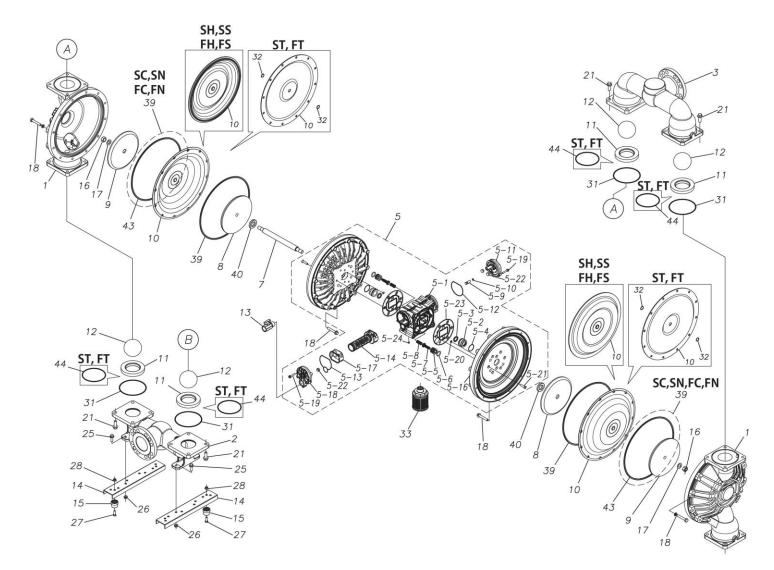

#### Parts List

TC-X800SEJ

1P00332MP

| Ref.No. | Parts No. | Description   | Parts<br>Component | Remark |
|---------|-----------|---------------|--------------------|--------|
| 1       | 1P20016SM | OUT CHAMBER   | 2                  |        |
| 2       | 1P20017SF | IN MANIFOLD   | 1                  |        |
| 3       | 1P20019SF | OUT MANIFOLD  | 1                  |        |
| 5       | 1P10003MP | BODY ASSEMBLY | 1                  |        |

#### TC-X800SEJ

#### 1P00332MP

| Ref.No. | Parts No. | Description                        | Parts<br>Component | Remark                                      |
|---------|-----------|------------------------------------|--------------------|---------------------------------------------|
| 5-1     | 1L30054MP | BODY                               | 1                  |                                             |
| 5-2     | 1P30001MM | BEARING CENTER ROD                 | 2                  |                                             |
| 5-3     | 9S2BA0025 | PACKING                            | 2                  |                                             |
| 5-4     | 9S1BS0036 | O RING S-36                        | 2                  |                                             |
| 5-5     | 1L30063MM | PILOT VALVE SEAT                   | 2                  |                                             |
| 5-6     | 9S1BP1022 | O RING P-22A                       | 2                  |                                             |
| 5-7     | 1P30021MB | PILOT VALVE                        | 2                  |                                             |
| 5-8     | 1L30064MM | SPRING                             | 2                  | The parts of #5 are available with a set as |
| 5-9     | 1L30065MM | RESET BUTTON                       | 1                  | [1P10003MP:BODY ASSEMBLY]. This is also     |
| 5-10    | 9S1BP0008 | O RING P-8                         | 1                  | available individually.                     |
| 5-11    | 1L30056MB | САР                                | 1                  |                                             |
| 5-12    | 1L30061MB | PACKING CAP                        | 1                  |                                             |
| 5-13    | 1L30060MB | PACKING CAP IN                     | 1                  |                                             |
| 5-14    | 1L10003MK | C SPOOL VALVE ASSEMBLY (Looped C®) | 1                  |                                             |
| 5-16    | 1P30022MM | AIR CHAMBER                        | 2                  |                                             |
| 5-17    | 1L30005MB | SPRING STOPPER                     | 1                  |                                             |
| 5-18    | 1L30055MP | CAP IN                             | 1                  |                                             |
| 5-19    | 9B2210635 | BOLT M6×35                         | 7                  |                                             |
| 5-20    | 9T6125008 | SCREW M5 × 8                       | 8                  |                                             |
| 5-21    | 9B5410835 | BOLT M8×35                         | 16                 |                                             |
| 5-22    | 1L30062MB | CUSHION                            | 4                  |                                             |
| 5-23    | 1L30059MB | PACKING BODY                       | 2                  |                                             |
| 5-24    | 9P62P9901 | PLUG                               | 2                  |                                             |
| 7       | 1P20044MM | CENTER ROD                         | 1                  |                                             |
| 8       | 1P20028MM | CENTER DISK                        | 2                  |                                             |
| 9       | 1P20039MM | CENTER DISK                        | 2                  |                                             |
| 10      | 1P20002EB | DIAPHRAGM                          | 2                  |                                             |
| 11      | 1P20015EB | VALVE SEAT                         | 4                  |                                             |
| 12      | 1P20003EB | BALL                               | 4                  |                                             |
| 13      | 1M90001MP | BALL VALVE                         | 1                  |                                             |
| 14      | 1P30014MM | BASE                               | 2                  |                                             |
| 15      | 1E30070MB | RUBBER FEET                        | 4                  |                                             |
| 16      | 9N1731600 | NUT M16×1.5                        | 2                  |                                             |
| 17      | 9W3311600 | CONED DISK SPRING M16              | 2                  |                                             |
| 18      | 9B1221070 | BOLT M10 × 70                      | 24                 |                                             |
| 20      | 9W4211000 | SPRING LOCK WASHER M10             | 24                 |                                             |
| 21      | 9B2211240 | BOLT M12 × 40                      | 16                 |                                             |
| 25      | 9B2211030 | BOLT M10 × 30                      | 4                  |                                             |
| 26      | 9N2211000 | NUT M10                            | 4                  |                                             |
| 27      | 9B1110825 | BOLT M8×25                         | 4                  |                                             |
| 28      | 9N2110800 | NUT M8                             | 4                  |                                             |
| 31      | 9S1EG0135 | O RING G-135                       | 4                  |                                             |
| 33      | 1L90002MP | SILENCER                           | 1                  |                                             |
| 39      | 9S1BG0350 | O RING G-350                       | 2                  |                                             |
| 40      | 1M30033MB | CUSHION CENTER DISK                | 2                  |                                             |
| 43      | 9S1EG0350 | O RING G-350                       | 2                  |                                             |