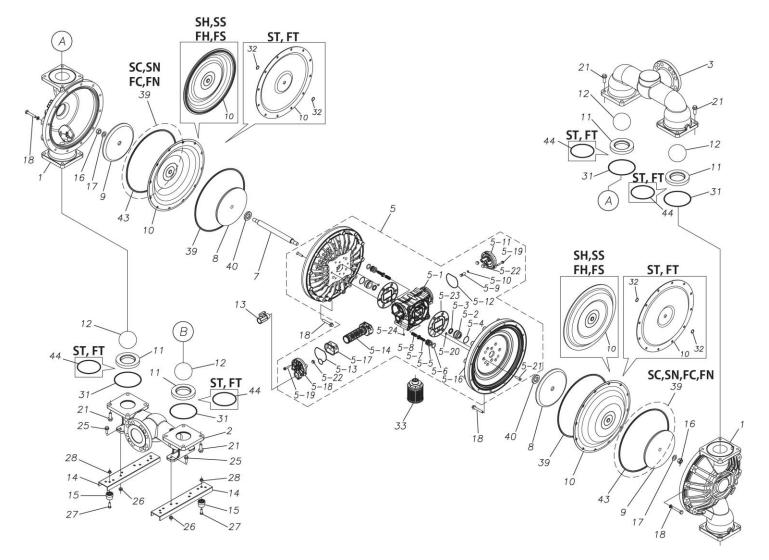

## **Exploded View Drawing and Parts List**

Model: TC-X800SNJ

Model Number: 1P00331MP

The part list and exploded view drawing as attached below indicate the full list of parts for the above mentioned pump model.

Please contact your Pump Distributor directly for more information.

■ Parts List TC-X800SNJ 1P00331MP

| Ref.No. | Parts No. | Description   | Parts<br>Component | Remark |
|---------|-----------|---------------|--------------------|--------|
| 1       | 1P20016SM | OUT CHAMBER   | 2                  |        |
| 2       | 1P20017SF | IN MANIFOLD   | 1                  |        |
| 3       | 1P20019SF | OUT MANIFOLD  | 1                  |        |
| 5       | 1P10003MP | BODY ASSEMBLY | 1                  |        |

| Ref.No. | Parts No.   | Description                        | Parts<br>Component | Remark                                      |
|---------|-------------|------------------------------------|--------------------|---------------------------------------------|
| 5-1     | 1L30054MP   | BODY                               | 1                  |                                             |
| 5-2     | 1P30001MM   | BEARING CENTER ROD                 | 2                  |                                             |
| 5-3     | 9S2BA0025   | PACKING                            | 2                  |                                             |
| 5-4     | 9S1BS0036   | O RING S-36                        | 2                  |                                             |
| 5-5     | 1L30063MM   | PILOT VALVE SEAT                   | 2                  |                                             |
| 5-6     | 9S1BP1022   | O RING P-22A                       | 2                  |                                             |
| 5-7     | 1P30021MB   | PILOT VALVE                        | 2                  |                                             |
| 5-8     | 1L30064MM   | SPRING                             | 2                  | The parts of #5 are available with a set as |
| 5-9     | 1L30065MM   | RESET BUTTON                       | 1                  | [1P10003MP:BODY ASSEMBLY]. This is also     |
| 5-10    | 9S1BP0008   | O RING P-8                         | 1                  | available individually.                     |
| 5-11    | 1L30056MB   | CAP                                | 1                  |                                             |
| 5-12    | 1L30061MB   | PACKING CAP                        | 1                  |                                             |
| 5-13    | 1L30060MB   | PACKING CAP IN                     | 1                  |                                             |
| 5-14    | 1L10003MK   | C SPOOL VALVE ASSEMBLY (Looped C®) | 1                  |                                             |
| 5-16    | 1P30022MM   | AIR CHAMBER                        | 2                  |                                             |
| 5-17    | 1L30005MB   | SPRING STOPPER                     | 1                  |                                             |
| 5-18    | 1L30055MP   | CAP IN                             | 1                  |                                             |
| 5-19    | 9B2210635   | BOLT M6 × 35                       | 7                  |                                             |
| 5-20    | 9T6125008   | SCREW M5 × 8                       | 8                  |                                             |
| 5-21    | 9B5410835   | BOLT M8 × 35                       | 16                 |                                             |
| 5-22    | 1L30062MB   | CUSHION                            | 4                  |                                             |
| 5-23    | 1L30059MB   | PACKING BODY                       | 2                  |                                             |
| 5-24    | 9P62P9901   | PLUG                               | 2                  |                                             |
| 7       | 1P20044MM   | CENTER ROD                         | 1                  |                                             |
| 8       | 1P20028MM   | CENTER DISK                        | 2                  |                                             |
| 9       | 1P20039MM   | CENTER DISK                        | 2                  |                                             |
| 10      | 1P20002BB   | DIAPHRAGM                          | 2                  |                                             |
| 11      | 1P20015BB   | VALVE SEAT                         | 4                  |                                             |
| 12      | 1P20003BB   | BALL                               | 4                  |                                             |
| 13      | 1M90001MP   | BALL VALVE                         | 1                  |                                             |
| 14      | 1P30014MM   | BASE                               | 2                  |                                             |
| 15      | 1E30070MB   | RUBBER FEET                        | 4                  |                                             |
| 16      | 9N1731600   | NUT M16 × 1.5                      | 2                  |                                             |
| 17      | 9W3311600   | CONED DISK SPRING M16              | 2                  |                                             |
| 18      | 9B1221070   | BOLT M10 × 70                      | 24                 |                                             |
| 20      | 9W4211000   | SPRING LOCK WASHER M10             | 24                 |                                             |
| 21      | 9B2211240   | BOLT M12 × 40                      | 16                 |                                             |
| 25      | 9B2211030   | BOLT M10 × 30                      | 4                  |                                             |
| 26      | 9N2211000   | NUT M10                            | 4                  |                                             |
| 27      | 9B1110825   | BOLT M8 × 25                       | 4                  |                                             |
| 28      | 9N2110800   | NUT M8                             | 4                  |                                             |
| 31      | 9S1BG0135   | O RING G-135                       | 4                  |                                             |
| 33      | 1L90002MP   | SILENCER                           | 1                  |                                             |
| 39      | 9S1BG0350   | O RING G-350                       | 4                  |                                             |
| 40      | 1M30033MB   | CUSHION CENTER DISK                | 2                  |                                             |
| 70      | TIVIOUUUUUU |                                    |                    |                                             |