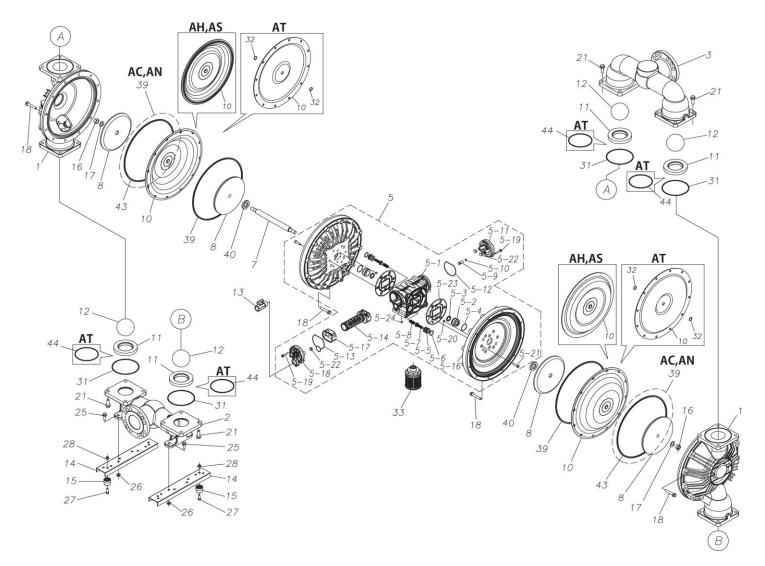

## **Exploded View Drawing and Parts List**

Model: TC-X800ASJ

Model Number: 1P00329MP

The part list and exploded view drawing as attached below indicate the full list of parts for the above mentioned pump model.

Please contact your Pump Distributor directly for more information.

■ Parts List TC-X800ASJ 1P00329MP

| Ref.No. | Parts No. | Description   | Parts<br>Component | Remark |
|---------|-----------|---------------|--------------------|--------|
| 1       | 1P20005AM | OUT CHAMBER   | 2                  |        |
| 2       | 1P20006AF | IN MANIFOLD   | 1                  |        |
| 3       | 1P20008AF | OUT MANIFOLD  | 1                  |        |
| 5       | 1P10003MP | BODY ASSEMBLY | 1                  |        |

| - raits i |           | 10 7,0007,00                       |                    | 11 000201111                                |
|-----------|-----------|------------------------------------|--------------------|---------------------------------------------|
| Ref.No.   | Parts No. | Description                        | Parts<br>Component | Remark                                      |
| 5-1       | 1L30054MP | BODY                               | 1                  |                                             |
| 5-2       | 1P30001MM | BEARING CENTER ROD                 | 2                  |                                             |
| 5-3       | 9S2BA0025 | PACKING                            | 2                  |                                             |
| 5-4       | 9S1BS0036 | O RING S-36                        | 2                  |                                             |
| 5-5       | 1L30063MM | PILOT VALVE SEAT                   | 2                  |                                             |
| 5-6       | 9S1BP1022 | O RING P-22A                       | 2                  |                                             |
| 5-7       | 1P30021MB | PILOT VALVE                        | 2                  |                                             |
| 5-8       | 1L30064MM | SPRING                             | 2                  | The parts of #5 are available with a set as |
| 5-9       | 1L30065MM | RESET BUTTON                       | 1                  | [1P10003MP:BODY ASSEMBLY]. This is also     |
| 5-10      | 9S1BP0008 | O RING P-8                         | 1                  | available individually.                     |
| 5-11      | 1L30056MB | CAP                                | 1                  |                                             |
| 5-12      | 1L30061MB | PACKING CAP                        | 1                  |                                             |
| 5-13      | 1L30060MB | PACKING CAP IN                     | 1                  |                                             |
| 5-14      | 1L10003MK | C SPOOL VALVE ASSEMBLY (Looped C®) | 1                  |                                             |
| 5-16      | 1P30022MM | AIR CHAMBER                        | 2                  |                                             |
| 5-17      | 1L30005MB | SPRING STOPPER                     | 1                  |                                             |
| 5-18      | 1L30055MP | CAP IN                             | 1                  |                                             |
| 5-19      | 9B2210635 | BOLT M6 × 35                       | 7                  |                                             |
| 5-20      | 9T6125008 | SCREW M5 × 8                       | 8                  |                                             |
| 5-21      | 9B5410835 | BOLT M8×35                         | 16                 |                                             |
| 5-22      | 1L30062MB | CUSHION                            | 4                  |                                             |
| 5-23      | 1L30059MB | PACKING BODY                       | 2                  |                                             |
| 5-24      | 9P62P9901 | PLUG                               | 2                  |                                             |
| 7         | 1P20044MM | CENTER ROD                         | 1                  |                                             |
| 8         | 1P20028MM | CENTER DISK                        | 4                  |                                             |
| 10        | 1P20038SB | DIAPHRAGM                          | 2                  |                                             |
| 11        | 1P20015EB | VALVE SEAT                         | 4                  |                                             |
| 12        | 1P20003EB | BALL                               | 4                  |                                             |
| 13        | 1M90001MP | BALL VALVE                         | 1                  |                                             |
| 14        | 1P30014MM | BASE                               | 2                  |                                             |
| 15        | 1E30070MB | RUBBER FEET                        | 4                  |                                             |
| 16        | 9N1731600 | NUT M16 × 1.5                      | 2                  |                                             |
| 17        | 9W3311600 | CONED DISK SPRING M16              | 2                  |                                             |
| 18        | 9B2111070 | BOLT M10×70                        | 24                 |                                             |
| 21        | 9B2111240 | BOLT M12 × 40                      | 16                 |                                             |
| 25        | 9B2111030 | BOLT M10 × 30                      | 4                  |                                             |
| 26        | 9N2111000 | NUT M10                            | 4                  |                                             |
| 27        | 9B1110825 | BOLT M8 × 25                       | 4                  |                                             |
| 28        | 9N2110800 | NUT M8                             | 4                  |                                             |
| 31        | 9S1EG0135 | O RING G-135                       | 4                  |                                             |
| 33        | 1L90002MP | SILENCER                           | 1                  |                                             |
| 40        | 1M30033MB | CUSHION CENTER DISK                | 2                  |                                             |
| 43        | 9S1EG0350 | O RING G-350                       | 2                  |                                             |
|           |           | ·                                  |                    |                                             |