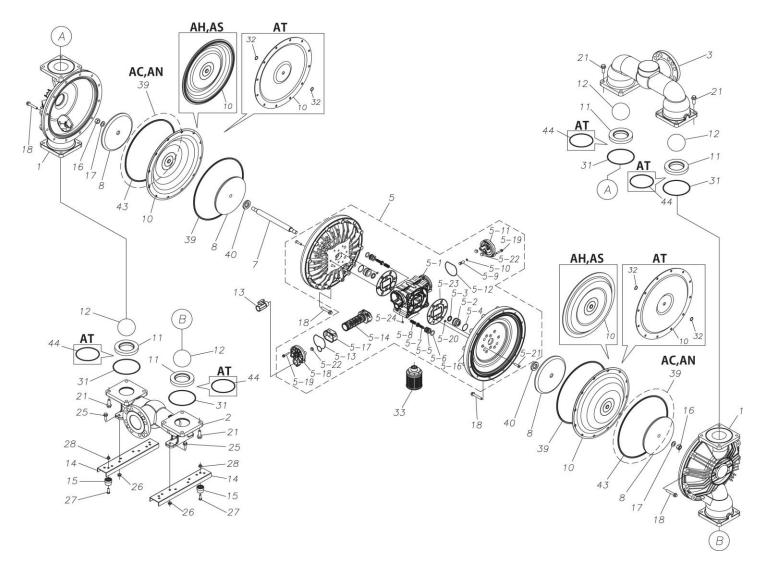

## **Exploded View Drawing and Parts List**

Model: TC-X800ATJ

Model Number: 1P00327MP

The part list and exploded view drawing as attached below indicate the full list of parts for the above mentioned pump model.

Please contact your Pump Distributor directly for more information.

■ Parts List TC-X800ATJ 1P00327MP

| Ref.No. | Parts No. | Description   | Parts<br>Component | Remark |
|---------|-----------|---------------|--------------------|--------|
| 1       | 1P20005AM | OUT CHAMBER   | 2                  |        |
| 2       | 1P20006AF | IN MANIFOLD   | 1                  |        |
| 3       | 1P20008AF | OUT MANIFOLD  | 1                  |        |
| 5       | 1P10003MP | BODY ASSEMBLY | 1                  |        |

| Ref.No. | Parts No. | Description                        | Parts<br>Component | Remark                                                                              |
|---------|-----------|------------------------------------|--------------------|-------------------------------------------------------------------------------------|
| 5-1     | 1L30054MP | BODY                               | 1                  |                                                                                     |
| 5-2     | 1P30001MM | BEARING CENTER ROD                 | 2                  |                                                                                     |
| 5-3     | 9S2BA0025 | PACKING                            | 2                  |                                                                                     |
| 5-4     | 9S1BS0036 | O RING S-36                        | 2                  |                                                                                     |
| 5-5     | 1L30063MM | PILOT VALVE SEAT                   | 2                  |                                                                                     |
| 5-6     | 9S1BP1022 | O RING P-22A                       | 2                  |                                                                                     |
| 5-7     | 1P30021MB | PILOT VALVE                        | 2                  |                                                                                     |
| 5-8     | 1L30064MM | SPRING                             | 2                  | The posts of #5 are evallable with a set of                                         |
| 5-9     | 1L30065MM | RESET BUTTON                       | 1                  | The parts of #5 are available with a set as [1P10003MP:BODY ASSEMBLY]. This is also |
| 5-10    | 9S1BP0008 | O RING P-8                         | 1                  | available individually.                                                             |
| 5-11    | 1L30056MB | CAP                                | 1                  |                                                                                     |
| 5-12    | 1L30061MB | PACKING CAP                        | 1                  |                                                                                     |
| 5-13    | 1L30060MB | PACKING CAP IN                     | 1                  |                                                                                     |
| 5-14    | 1L10003MK | C SPOOL VALVE ASSEMBLY (Looped C®) | 1                  |                                                                                     |
| 5-16    | 1P30022MM | AIR CHAMBER                        | 2                  |                                                                                     |
| 5-17    | 1L30005MB | SPRING STOPPER                     | 1                  |                                                                                     |
| 5-18    | 1L30055MP | CAP IN                             | 1                  |                                                                                     |
| 5-19    | 9B2210635 | BOLT M6×35                         | 7                  |                                                                                     |
| 5-20    | 9T6125008 | SCREW M5 × 8                       | 8                  |                                                                                     |
| 5-21    | 9B5410835 | BOLT M8×35                         | 16                 |                                                                                     |
| 5-22    | 1L30062MB | CUSHION                            | 4                  |                                                                                     |
| 5-23    | 1L30059MB | PACKING BODY                       | 2                  |                                                                                     |
| 5-24    | 9P62P9901 | PLUG                               | 2                  |                                                                                     |
| 7       | 1P20045MM | CENTER ROD                         | 1                  |                                                                                     |
| 8       | 1P20034MM | CENTER DISK                        | 4                  |                                                                                     |
| 10      | 1P20001T7 | DIAPHRAGM                          | 2                  |                                                                                     |
| 11      | 1P20027TM | VALVE SEAT                         | 4                  |                                                                                     |
| 12      | 1P20035TM | BALL                               | 4                  |                                                                                     |
| 13      | 1M90001MP | BALL VALVE                         | 1                  |                                                                                     |
| 14      | 1P30014MM | BASE                               | 2                  |                                                                                     |
| 15      | 1E30070MB | RUBBER FEET                        | 4                  |                                                                                     |
| 16      | 9N1391600 | NUT M16 × 1.5 t21                  | 2                  |                                                                                     |
| 17      | 9W3311600 | CONED DISK SPRING M16              | 2                  |                                                                                     |
| 18      | 9B2111070 | BOLT M10 × 70                      | 24                 |                                                                                     |
| 21      | 9B2111240 | BOLT M12 × 40                      | 16                 |                                                                                     |
| 25      | 9B2111030 | BOLT M10 × 30                      | 4                  |                                                                                     |
| 26      | 9N2111000 | NUT M10                            | 4                  |                                                                                     |
| 27      | 9B1110825 | BOLT M8 × 25                       | 4                  |                                                                                     |
| 28      | 9N2110800 | NUT M8                             | 4                  |                                                                                     |
| 31      | 9S1TG0135 | O RING G-135                       | 4                  |                                                                                     |
| 32      | 9S1TP0016 | O RING P-16                        | 4                  |                                                                                     |
| 33      | 1L90002MP | SILENCER                           | 1                  |                                                                                     |
| 39      | 9S1BG0350 | O RING G-350                       | 2                  |                                                                                     |
| 40      | 1M30033MB | CUSHION CENTER DISK                | 2                  |                                                                                     |
| 43      | 9S1TG0350 | O RING G-350                       | 2                  |                                                                                     |
| 44      | 9S1TG0115 | O RING G-115                       | 4                  |                                                                                     |