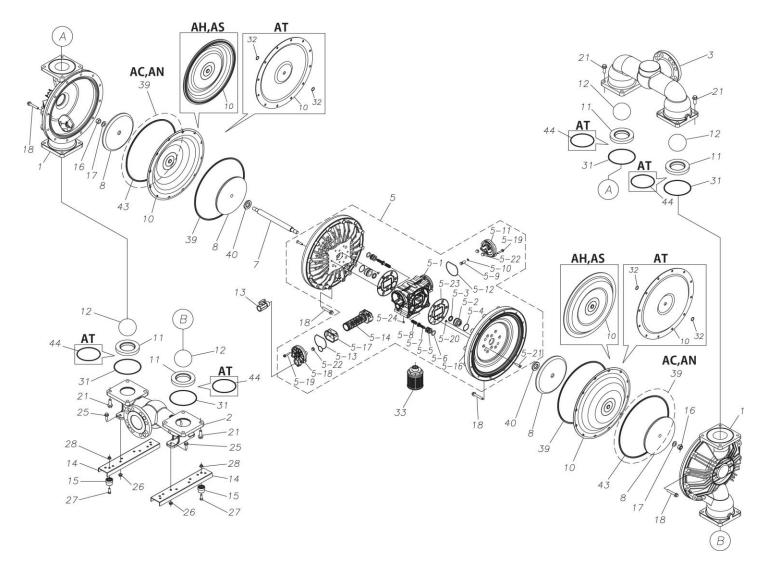

## **Exploded View Drawing and Parts List**

Model: TC-X800AEJ

Model Number: 1P00325MP

The part list and exploded view drawing as attached below indicate the full list of parts for the above mentioned pump model.

Please contact your Pump Distributor directly for more information.

■ Parts List TC-X800AEJ 1P00325MP

| Ref.No. | Parts No. | Description   | Parts<br>Component | Remark |
|---------|-----------|---------------|--------------------|--------|
| 1       | 1P20005AM | OUT CHAMBER   | 2                  |        |
| 2       | 1P20006AF | IN MANIFOLD   | 1                  |        |
| 3       | 1P20008AF | OUT MANIFOLD  | 1                  |        |
| 5       | 1P10003MP | BODY ASSEMBLY | 1                  |        |

| Ref.No. | Parts No. | Description                        | Parts<br>Component | Remark                                      |
|---------|-----------|------------------------------------|--------------------|---------------------------------------------|
| 5-1     | 1L30054MP | BODY                               | 1                  |                                             |
| 5-2     | 1P30001MM | BEARING CENTER ROD                 | 2                  |                                             |
| 5-3     | 9S2BA0025 | PACKING                            | 2                  |                                             |
| 5-4     | 9S1BS0036 | O RING S-36                        | 2                  |                                             |
| 5-5     | 1L30063MM | PILOT VALVE SEAT                   | 2                  |                                             |
| 5-6     | 9S1BP1022 | O RING P-22A                       | 2                  |                                             |
| 5-7     | 1P30021MB | PILOT VALVE                        | 2                  |                                             |
| 5-8     | 1L30064MM | SPRING                             | 2                  | The parts of #5 are available with a set as |
| 5-9     | 1L30065MM | RESET BUTTON                       | 1                  | [1P10003MP:BODY ASSEMBLY]. This is also     |
| 5-10    | 9S1BP0008 | O RING P-8                         | 1                  | available individually.                     |
| 5-11    | 1L30056MB | CAP                                | 1                  |                                             |
| 5-12    | 1L30061MB | PACKING CAP                        | 1                  |                                             |
| 5-13    | 1L30060MB | PACKING CAP IN                     | 1                  |                                             |
| 5-14    | 1L10003MK | C SPOOL VALVE ASSEMBLY (Looped C®) | 1                  |                                             |
| 5-16    | 1P30022MM | AIR CHAMBER                        | 2                  |                                             |
| 5-17    | 1L30005MB | SPRING STOPPER                     | 1                  |                                             |
| 5-18    | 1L30055MP | CAP IN                             | 1                  |                                             |
| 5-19    | 9B2210635 | BOLT M6 × 35                       | 7                  |                                             |
| 5-20    | 9T6125008 | SCREW M5 × 8                       | 8                  |                                             |
| 5-21    | 9B5410835 | BOLT M8 × 35                       | 16                 |                                             |
| 5-22    | 1L30062MB | CUSHION                            | 4                  |                                             |
| 5-23    | 1L30059MB | PACKING BODY                       | 2                  |                                             |
| 5-24    | 9P62P9901 | PLUG                               | 2                  |                                             |
| 7       | 1P20044MM | CENTER ROD                         | 1                  |                                             |
| 8       | 1P20028MM | CENTER DISK                        | 4                  |                                             |
| 10      | 1P20002EB | DIAPHRAGM                          | 2                  |                                             |
| 11      | 1P20015EB | VALVE SEAT                         | 4                  |                                             |
| 12      | 1P20003EB | BALL                               | 4                  |                                             |
| 13      | 1M90001MP | BALL VALVE                         | 1                  |                                             |
| 14      | 1P30014MM | BASE                               | 2                  |                                             |
| 15      | 1E30070MB | RUBBER FEET                        | 4                  |                                             |
| 16      | 9N1731600 | NUT M16 × 1.5                      | 2                  |                                             |
| 17      | 9W3311600 | CONED DISK SPRING M16              | 2                  |                                             |
| 18      | 9B2111070 | BOLT M10 × 70                      | 24                 |                                             |
| 21      | 9B2111240 | BOLT M12 × 40                      | 16                 |                                             |
| 25      | 9B2111030 | BOLT M10 × 30                      | 4                  |                                             |
| 26      | 9N2111000 | NUT M10                            | 4                  |                                             |
| 27      | 9B1110825 | BOLT M8 × 25                       | 4                  |                                             |
| 28      | 9N2110800 | NUT M8                             | 4                  |                                             |
| 31      | 9S1EG0135 | O RING G-135                       | 4                  |                                             |
| 33      | 1L90002MP | SILENCER                           | 1                  |                                             |
| 39      | 9S1BG0350 | O RING G-350                       | 2                  |                                             |
| 40      | 1M30033MB | CUSHION CENTER DISK                | 2                  |                                             |
| 43      | 9S1EG0350 | O RING G-350                       | 2                  |                                             |