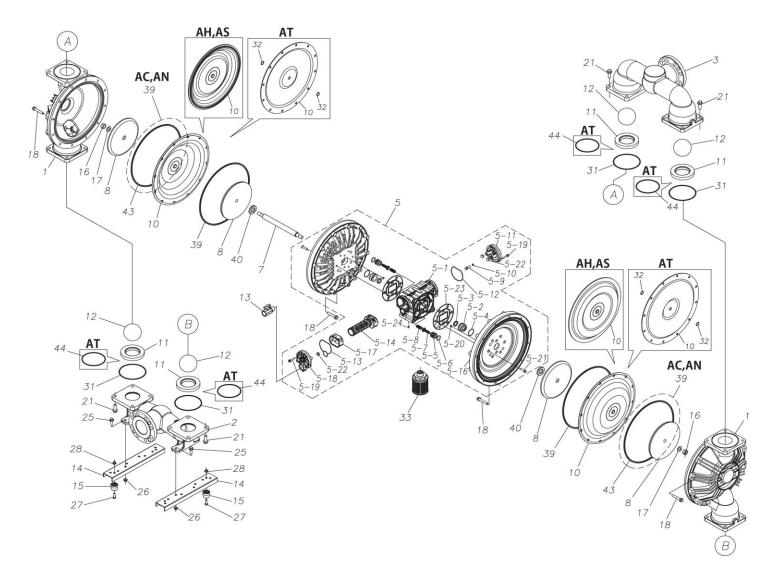

## Model: TC-X800ANJ

Model Number: 1P00324MP

The part list and exploded view drawing as attached below indicate the full list of parts for the above mentioned pump model.

When ordering parts take care to select the correct model pump and required parts. Also be aware that models may change over time as improvements are made so crossreferencing the pumps serial number assembly date and service code are also recommended.

Please contact your Pump Distributor directly for more information.

Parts List

TC-X800ANJ

1P00324MP

| Ref.No. | Parts No. | Description   | Parts<br>Component | Remark |
|---------|-----------|---------------|--------------------|--------|
| 1       | 1P20005AM | OUT CHAMBER   | 2                  |        |
| 2       | 1P20006AF | IN MANIFOLD   | 1                  |        |
| 3       | 1P20008AF | OUT MANIFOLD  | 1                  |        |
| 5       | 1P10003MP | BODY ASSEMBLY | 1                  |        |

### TC-X800ANJ

#### 1P00324MP

| Ref.No. | Parts No. | Description                        | Parts<br>Component | Remark                                                                                                            |
|---------|-----------|------------------------------------|--------------------|-------------------------------------------------------------------------------------------------------------------|
| 5-1     | 1L30054MP | BODY                               | 1                  |                                                                                                                   |
| 5-2     | 1P30001MM | BEARING CENTER ROD                 | 2                  |                                                                                                                   |
| 5-3     | 9S2BA0025 | PACKING                            | 2                  |                                                                                                                   |
| 5-4     | 9S1BS0036 | O RING S-36                        | 2                  |                                                                                                                   |
| 5-5     | 1L30063MM | PILOT VALVE SEAT                   | 2                  |                                                                                                                   |
| 5-6     | 9S1BP1022 | O RING P-22A                       | 2                  |                                                                                                                   |
| 5-7     | 1P30021MB | PILOT VALVE                        | 2                  |                                                                                                                   |
| 5-8     | 1L30064MM | SPRING                             | 2                  | The parts of #5 are available with a set as<br>[1P10003MP:BODY ASSEMBLY]. This is also<br>available individually. |
| 5-9     | 1L30065MM | RESET BUTTON                       | 1                  |                                                                                                                   |
| 5-10    | 9S1BP0008 | O RING P-8                         | 1                  |                                                                                                                   |
| 5-11    | 1L30056MB | САР                                | 1                  |                                                                                                                   |
| 5-12    | 1L30061MB | PACKING CAP                        | 1                  |                                                                                                                   |
| 5-13    | 1L30060MB | PACKING CAP IN                     | 1                  |                                                                                                                   |
| 5-14    | 1L10003MK | C SPOOL VALVE ASSEMBLY (Looped C®) | 1                  |                                                                                                                   |
| 5-16    | 1P30022MM | AIR CHAMBER                        | 2                  |                                                                                                                   |
| 5-17    | 1L30005MB | SPRING STOPPER                     | 1                  |                                                                                                                   |
| 5-18    | 1L30055MP | CAP IN                             | 1                  | -                                                                                                                 |
| 5-19    | 9B2210635 | BOLT M6 × 35                       | 7                  |                                                                                                                   |
| 5-20    | 9T6125008 | SCREW M5 × 8                       | 8                  | -                                                                                                                 |
| 5-21    | 9B5410835 | BOLT M8×35                         | 16                 | -                                                                                                                 |
| 5-22    | 1L30062MB | CUSHION                            | 4                  | -                                                                                                                 |
| 5-23    | 1L30059MB | PACKING BODY                       | 2                  | -                                                                                                                 |
| 5-24    | 9P62P9901 | PLUG                               | 2                  | -                                                                                                                 |
| 7       | 1P20044MM | CENTER ROD                         | 1                  |                                                                                                                   |
| 8       | 1P20028MM | CENTER DISK                        | 4                  |                                                                                                                   |
| 10      | 1P20002BB | DIAPHRAGM                          | 2                  |                                                                                                                   |
| 11      | 1P20015BB | VALVE SEAT                         | 4                  |                                                                                                                   |
| 12      | 1P20003BB | BALL                               | 4                  |                                                                                                                   |
| 13      | 1M90001MP | BALL VALVE                         | 1                  |                                                                                                                   |
| 14      | 1P30014MM | BASE                               | 2                  |                                                                                                                   |
| 15      | 1E30070MB | RUBBER FEET                        | 4                  |                                                                                                                   |
| 16      | 9N1731600 | NUT M16 × 1.5                      | 2                  |                                                                                                                   |
| 17      | 9W3311600 | CONED DISK SPRING M16              | 2                  |                                                                                                                   |
| 18      | 9B2111070 | BOLT M10 × 70                      | 24                 |                                                                                                                   |
| 21      | 9B2111240 | BOLT M12 × 40                      | 16                 |                                                                                                                   |
| 25      | 9B2111030 | BOLT M10 × 30                      | 4                  |                                                                                                                   |
| 26      | 9N2111000 | NUT M10                            | 4                  |                                                                                                                   |
| 27      | 9B1110825 | BOLT M8×25                         | 4                  |                                                                                                                   |
| 28      | 9N2110800 | NUT M8                             | 4                  |                                                                                                                   |
| 31      | 9S1BG0135 | O RING G-135                       | 4                  |                                                                                                                   |
| 33      | 1L90002MP | SILENCER                           | 1                  |                                                                                                                   |
| 39      | 9S1BG0350 | O RING G-350                       | 4                  |                                                                                                                   |
| 40      | 1M30033MB | CUSHION CENTER DISK                | 2                  |                                                                                                                   |