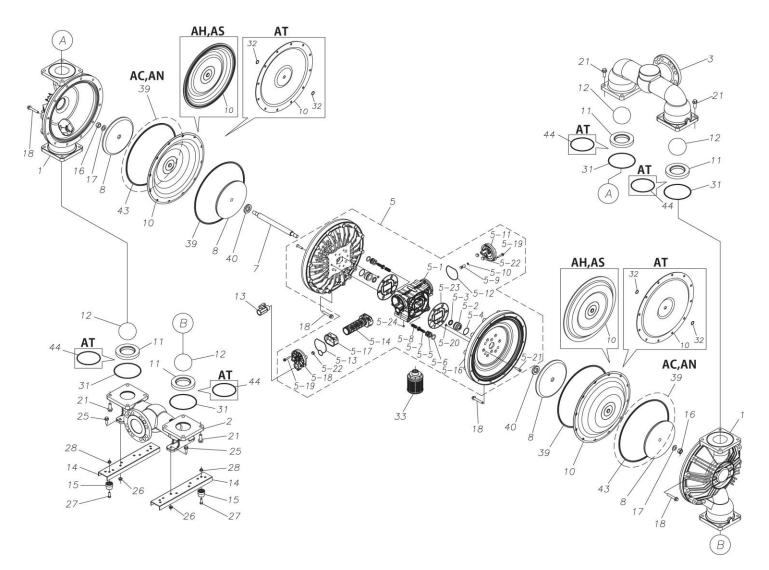

## **Exploded View Drawing and Parts List**

Model: TC-X800ACJ

Model Number: 1P00323MP

The part list and exploded view drawing as attached below indicate the full list of parts for the above mentioned pump model.

Please contact your Pump Distributor directly for more information.

■ Parts List TC-X800ACJ 1P00323MP

| Ref.No. | Parts No. | Description   | Parts<br>Component | Remark |
|---------|-----------|---------------|--------------------|--------|
| 1       | 1P20005AM | OUT CHAMBER   | 2                  |        |
| 2       | 1P20006AF | IN MANIFOLD   | 1                  |        |
| 3       | 1P20008AF | OUT MANIFOLD  | 1                  |        |
| 5       | 1P10003MP | BODY ASSEMBLY | 1                  |        |

| - Tares E | -100      | 10 7,000/100                       |                    | 11 000201111                                |
|-----------|-----------|------------------------------------|--------------------|---------------------------------------------|
| Ref.No.   | Parts No. | Description                        | Parts<br>Component | Remark                                      |
| 5-1       | 1L30054MP | BODY                               | 1                  |                                             |
| 5-2       | 1P30001MM | BEARING CENTER ROD                 | 2                  |                                             |
| 5-3       | 9S2BA0025 | PACKING                            | 2                  |                                             |
| 5-4       | 9S1BS0036 | O RING S-36                        | 2                  |                                             |
| 5-5       | 1L30063MM | PILOT VALVE SEAT                   | 2                  |                                             |
| 5-6       | 9S1BP1022 | O RING P-22A                       | 2                  |                                             |
| 5-7       | 1P30021MB | PILOT VALVE                        | 2                  |                                             |
| 5-8       | 1L30064MM | SPRING                             | 2                  | The parts of #5 are available with a set as |
| 5-9       | 1L30065MM | RESET BUTTON                       | 1                  | [1P10003MP:BODY ASSEMBLY]. This is also     |
| 5-10      | 9S1BP0008 | O RING P-8                         | 1                  | available individually.                     |
| 5-11      | 1L30056MB | CAP                                | 1                  |                                             |
| 5-12      | 1L30061MB | PACKING CAP                        | 1                  |                                             |
| 5-13      | 1L30060MB | PACKING CAP IN                     | 1                  |                                             |
| 5-14      | 1L10003MK | C SPOOL VALVE ASSEMBLY (Looped C®) | 1                  |                                             |
| 5-16      | 1P30022MM | AIR CHAMBER                        | 2                  |                                             |
| 5-17      | 1L30005MB | SPRING STOPPER                     | 1                  |                                             |
| 5-18      | 1L30055MP | CAP IN                             | 1                  |                                             |
| 5-19      | 9B2210635 | BOLT M6 × 35                       | 7                  |                                             |
| 5-20      | 9T6125008 | SCREW M5 × 8                       | 8                  |                                             |
| 5-21      | 9B5410835 | BOLT M8×35                         | 16                 |                                             |
| 5-22      | 1L30062MB | CUSHION                            | 4                  |                                             |
| 5-23      | 1L30059MB | PACKING BODY                       | 2                  |                                             |
| 5-24      | 9P62P9901 | PLUG                               | 2                  |                                             |
| 7         | 1P20044MM | CENTER ROD                         | 1                  |                                             |
| 8         | 1P20028MM | CENTER DISK                        | 4                  |                                             |
| 10        | 1P20002NB | DIAPHRAGM                          | 2                  |                                             |
| 11        | 1P20015NB | VALVE SEAT                         | 4                  |                                             |
| 12        | 1P20003NB | BALL                               | 4                  |                                             |
| 13        | 1M90001MP | BALL VALVE                         | 1                  |                                             |
| 14        | 1P30014MM | BASE                               | 2                  |                                             |
| 15        | 1E30070MB | RUBBER FEET                        | 4                  |                                             |
| 16        | 9N1731600 | NUT M16 × 1.5                      | 2                  |                                             |
| 17        | 9W3311600 | CONED DISK SPRING M16              | 2                  |                                             |
| 18        | 9B2111070 | BOLT M10 × 70                      | 24                 |                                             |
| 21        | 9B2111240 | BOLT M12×40                        | 16                 |                                             |
| 25        | 9B2111030 | BOLT M10 × 30                      | 4                  |                                             |
| 26        | 9N2111000 | NUT M10                            | 4                  |                                             |
| 27        | 9B1110825 | BOLT M8 × 25                       | 4                  |                                             |
| 28        | 9N2110800 | NUT M8                             | 4                  |                                             |
| 31        | 9S1BG0135 | O RING G-135                       | 4                  |                                             |
| 33        | 1L90002MP | SILENCER                           | 1                  |                                             |
| 39        | 9S1BG0350 | O RING G-350                       | 4                  |                                             |
| 40        | 1M30033MB | CUSHION CENTER DISK                | 2                  |                                             |
|           | 1         | 1                                  |                    |                                             |