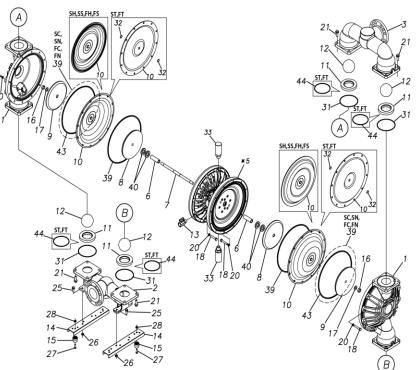

#### TC-X800SSJ-M

1P00322MP

| Ref.No. | Parts No. | Description         | Parts<br>Component | Remark                                                             |
|---------|-----------|---------------------|--------------------|--------------------------------------------------------------------|
| 1       | 1P20016SM | OUT CHAMBER         | 2                  |                                                                    |
| 2       | 1P20017SF | IN MANIFOLD         | 1                  |                                                                    |
| 3       | 1P20019SF | OUT MANIFOLD        | 1                  |                                                                    |
| 5       | 1P10001MP | BODY ASSEMBLY       | 1                  |                                                                    |
| 5-1     | 1P30009MM | AIR CHAMBER         | 2                  |                                                                    |
| 5-2     | 1M30001MM | BODY                | 1                  |                                                                    |
| 5-3     | 1P30001MM | BEARING CENTER ROD  | 2                  |                                                                    |
| 5-4     | 1M30011MM | SHUTTLE             | 1                  |                                                                    |
| 5-5     | 1M30012MM | BEARING SHUTTLE     | 1                  | The parts of #5 are available with a set as                        |
| 5-6     | 9S2BA0025 | PACKING             | 2                  | [1P10001MP:BODY ASSEMBLY]. This is also<br>available individually. |
| 5-7     | 9S1BS0036 | O RING S-36         | 2                  |                                                                    |
| 5-8     | 1M30027MB | PACKING BODY        | 2                  |                                                                    |
| 5-9     | 1M30004MM | BRACKET BEARING     | 2                  |                                                                    |
| 5-10    | 9S1BG0065 | O RING G-65         | 2                  |                                                                    |
| 5-11    | 9S1BP0014 | O RING P-14         | 4                  |                                                                    |
| 5-12    | 9B5410835 | BOLT M8 × 35        | 16                 |                                                                    |
| 5-13    | 1M10002MP | VALVE BODY ASSEMBLY | 2                  |                                                                    |

#### 1P00322MP

| Ref.№. | Parts No. | Description            | Parts<br>Component | Remark                                                                                                                     |
|--------|-----------|------------------------|--------------------|----------------------------------------------------------------------------------------------------------------------------|
| 5-13-1 | 1M30002MP | VALVE BODY             | 2                  |                                                                                                                            |
| 5-13-2 | 1M30016MB | PACKING VALVE          | 2                  |                                                                                                                            |
| 5-13-3 | 1M30014MM | SEAT SLIDE VALVE       | 2                  | The parts of #5–13 are available with a set as<br>[1M10002MP:VALVE BODY ASSEMBLY]. This<br>is also available individually. |
| 5-13-4 | 1M30013MM | SLIDE VALVE            | 2                  |                                                                                                                            |
| 5-13-5 | 1M30015MM | GUIDE SLIDE VALVE      | 2                  |                                                                                                                            |
| 5-13-6 | 1M30020MM | SPRING                 | 8                  |                                                                                                                            |
| 5-13-7 | 1H30043MB | PLUG                   | 4                  |                                                                                                                            |
| 5-13-8 | 9B2110520 | BOLT M5×20             | 8                  |                                                                                                                            |
| 5-13-9 | 1M30019MM | GUIDE SPRING           | 8                  |                                                                                                                            |
| 5-14   | 9S1BG0055 | O RING G-55            | 2                  |                                                                                                                            |
| 5-15   | 9B2210835 | BOLT M8×35             | 8                  |                                                                                                                            |
| 5-16   | 1M30006MM | BEARING PIN            | 4                  |                                                                                                                            |
| 5-17   | 1M30017MM | BEARING ARM            | 2                  |                                                                                                                            |
| 5-19   | 1M30010MP | CAP BODY IN            | 1                  | The parts of #5 are available with a set as                                                                                |
| 5-20   | 1M30005MM | CASE SPRING            | 2                  | [1P10001MP:BODY ASSEMBLY]. This is also<br>available individually.                                                         |
| 5-21   | 1M30007MM | BEARING CASE SPRING    | 4                  |                                                                                                                            |
| 5-22   | 1M30008MM | SPRING                 | 2                  |                                                                                                                            |
| 5-23   | 1M30003MB | ARM                    | 2                  |                                                                                                                            |
| 5-24   | 1M30023MM | PIN SHUTTLE            | 2                  |                                                                                                                            |
| 5-25   | 1M30009MM | CAP BODY               | 1                  |                                                                                                                            |
| 5-27   | 9T6125008 | SCREW M5 × 8           | 8                  |                                                                                                                            |
| 5-28   | 9B2110612 | BOLT M6×12             | 4                  |                                                                                                                            |
| 6      | 1P30002MM | SPACER CENTER ROD      | 2                  |                                                                                                                            |
| 7      | 1P20021MM | CENTER ROD             | 1                  |                                                                                                                            |
| 8      | 1P20028MM | CENTER DISK            | 2                  |                                                                                                                            |
| 9      | 1P20039MM | CENTER DISK            | 2                  |                                                                                                                            |
| 10     | 1P20038SB | DIAPHRAGM              | 2                  |                                                                                                                            |
| 11     | 1P20015EB | VALVE SEAT             | 4                  |                                                                                                                            |
| 12     | 1P20003EB | BALL                   | 4                  |                                                                                                                            |
| 13     | 1M90001MP | BALL VALVE             | 1                  |                                                                                                                            |
| 14     | 1P30014MM | BASE                   | 2                  |                                                                                                                            |
| 15     | 1E30070MB | RUBBER FEET            | 4                  |                                                                                                                            |
| 16     | 9N1731600 | NUT M16 × 1.5          | 2                  |                                                                                                                            |
| 17     | 9W3311600 | CONED DISK SPRING M16  | 2                  |                                                                                                                            |
| 18     | 9B1221070 | BOLT M10 × 70          | 24                 |                                                                                                                            |
| 20     | 9W4211000 | SPRING LOCK WASHER M10 | 24                 |                                                                                                                            |
| 21     | 9B2211240 | BOLT M12 × 40          | 16                 |                                                                                                                            |
| 25     | 9B2211030 | BOLT M10 × 30          | 4                  |                                                                                                                            |
| 26     | 9N2211000 | NUT M10                | 4                  |                                                                                                                            |
| 27     | 9B1110825 | BOLT M8×25             | 4                  |                                                                                                                            |
| 28     | 9N2110800 | NUT M8                 | 4                  |                                                                                                                            |
| 31     | 9S1EG0135 | O RING G-135           | 4                  |                                                                                                                            |
| 33     | 1H90003MK | SILENCER               | 2                  |                                                                                                                            |
| 40     | 1P30012MB | CUSHION CENTER DISK    | 4                  |                                                                                                                            |
| 43     | 9S1EG0350 | O RING G-350           | 2                  |                                                                                                                            |