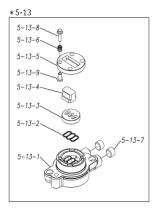

#### 1P00322MP

| Ref.№. | Parts No. | Description            | Parts<br>Component | Remark                                                                                                                     |
|--------|-----------|------------------------|--------------------|----------------------------------------------------------------------------------------------------------------------------|
| 5-13-1 | 1M30002MP | VALVE BODY             | 2                  |                                                                                                                            |
| 5-13-2 | 1M30016MB | PACKING VALVE          | 2                  |                                                                                                                            |
| 5-13-3 | 1M30014MM | SEAT SLIDE VALVE       | 2                  | The parts of #5–13 are available with a set as<br>[1M10002MP:VALVE BODY ASSEMBLY]. This<br>is also available individually. |
| 5-13-4 | 1M30013MM | SLIDE VALVE            | 2                  |                                                                                                                            |
| 5-13-5 | 1M30015MM | GUIDE SLIDE VALVE      | 2                  |                                                                                                                            |
| 5-13-6 | 1M30020MM | SPRING                 | 8                  |                                                                                                                            |
| 5-13-7 | 1H30043MB | PLUG                   | 4                  |                                                                                                                            |
| 5-13-8 | 9B2110520 | BOLT M5×20             | 8                  |                                                                                                                            |
| 5-13-9 | 1M30019MM | GUIDE SPRING           | 8                  |                                                                                                                            |
| 5-14   | 9S1BG0055 | O RING G-55            | 2                  |                                                                                                                            |
| 5-15   | 9B2210835 | BOLT M8×35             | 8                  |                                                                                                                            |
| 5-16   | 1M30006MM | BEARING PIN            | 4                  |                                                                                                                            |
| 5-17   | 1M30017MM | BEARING ARM            | 2                  |                                                                                                                            |
| 5-19   | 1M30010MP | CAP BODY IN            | 1                  | The parts of #5 are available with a set as                                                                                |
| 5-20   | 1M30005MM | CASE SPRING            | 2                  | [1P10001MP:BODY ASSEMBLY]. This is also<br>available individually.                                                         |
| 5-21   | 1M30007MM | BEARING CASE SPRING    | 4                  |                                                                                                                            |
| 5-22   | 1M30008MM | SPRING                 | 2                  |                                                                                                                            |
| 5-23   | 1M30003MB | ARM                    | 2                  |                                                                                                                            |
| 5-24   | 1M30023MM | PIN SHUTTLE            | 2                  |                                                                                                                            |
| 5-25   | 1M30009MM | CAP BODY               | 1                  |                                                                                                                            |
| 5-27   | 9T6125008 | SCREW M5 × 8           | 8                  |                                                                                                                            |
| 5-28   | 9B2110612 | BOLT M6×12             | 4                  |                                                                                                                            |
| 6      | 1P30002MM | SPACER CENTER ROD      | 2                  |                                                                                                                            |
| 7      | 1P20021MM | CENTER ROD             | 1                  |                                                                                                                            |
| 8      | 1P20028MM | CENTER DISK            | 2                  |                                                                                                                            |
| 9      | 1P20039MM | CENTER DISK            | 2                  |                                                                                                                            |
| 10     | 1P20038SB | DIAPHRAGM              | 2                  |                                                                                                                            |
| 11     | 1P20015EB | VALVE SEAT             | 4                  |                                                                                                                            |
| 12     | 1P20003EB | BALL                   | 4                  |                                                                                                                            |
| 13     | 1M90001MP | BALL VALVE             | 1                  |                                                                                                                            |
| 14     | 1P30014MM | BASE                   | 2                  |                                                                                                                            |
| 15     | 1E30070MB | RUBBER FEET            | 4                  |                                                                                                                            |
| 16     | 9N1731600 | NUT M16 × 1.5          | 2                  |                                                                                                                            |
| 17     | 9W3311600 | CONED DISK SPRING M16  | 2                  |                                                                                                                            |
| 18     | 9B1221070 | BOLT M10 × 70          | 24                 |                                                                                                                            |
| 20     | 9W4211000 | SPRING LOCK WASHER M10 | 24                 |                                                                                                                            |
| 21     | 9B2211240 | BOLT M12 × 40          | 16                 |                                                                                                                            |
| 25     | 9B2211030 | BOLT M10 × 30          | 4                  |                                                                                                                            |
| 26     | 9N2211000 | NUT M10                | 4                  |                                                                                                                            |
| 27     | 9B1110825 | BOLT M8×25             | 4                  |                                                                                                                            |
| 28     | 9N2110800 | NUT M8                 | 4                  |                                                                                                                            |
| 31     | 9S1EG0135 | O RING G-135           | 4                  |                                                                                                                            |
| 33     | 1H90003MK | SILENCER               | 2                  |                                                                                                                            |
| 40     | 1P30012MB | CUSHION CENTER DISK    | 4                  |                                                                                                                            |
| 43     | 9S1EG0350 | O RING G-350           | 2                  |                                                                                                                            |