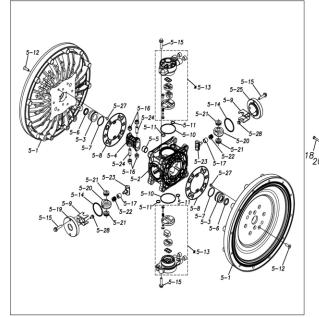

#### TC-X800SSJ-M

1P00322MP

| Ref.No. | Parts No. | Description         | Parts<br>Component | Remark                                                             |
|---------|-----------|---------------------|--------------------|--------------------------------------------------------------------|
| 1       | 1P20016SM | OUT CHAMBER         | 2                  |                                                                    |
| 2       | 1P20017SF | IN MANIFOLD         | 1                  |                                                                    |
| 3       | 1P20019SF | OUT MANIFOLD        | 1                  |                                                                    |
| 5       | 1P10001MP | BODY ASSEMBLY       | 1                  |                                                                    |
| 5-1     | 1P30009MM | AIR CHAMBER         | 2                  |                                                                    |
| 5-2     | 1M30001MM | BODY                | 1                  |                                                                    |
| 5-3     | 1P30001MM | BEARING CENTER ROD  | 2                  |                                                                    |
| 5-4     | 1M30011MM | SHUTTLE             | 1                  |                                                                    |
| 5-5     | 1M30012MM | BEARING SHUTTLE     | 1                  | The parts of #5 are available with a set as                        |
| 5-6     | 9S2BA0025 | PACKING             | 2                  | [1P10001MP:BODY ASSEMBLY]. This is also<br>available individually. |
| 5-7     | 9S1BS0036 | O RING S-36         | 2                  |                                                                    |
| 5-8     | 1M30027MB | PACKING BODY        | 2                  |                                                                    |
| 5-9     | 1M30004MM | BRACKET BEARING     | 2                  |                                                                    |
| 5-10    | 9S1BG0065 | O RING G-65         | 2                  |                                                                    |
| 5-11    | 9S1BP0014 | O RING P-14         | 4                  |                                                                    |
| 5-12    | 9B5410835 | BOLT M8 × 35        | 16                 |                                                                    |
| 5-13    | 1M10002MP | VALVE BODY ASSEMBLY | 2                  |                                                                    |

#### 1P00322MP

| Ref.№. | Parts No. | Description            | Parts<br>Component | Remark                                                                                                                     |
|--------|-----------|------------------------|--------------------|----------------------------------------------------------------------------------------------------------------------------|
| 5-13-1 | 1M30002MP | VALVE BODY             | 2                  |                                                                                                                            |
| 5-13-2 | 1M30016MB | PACKING VALVE          | 2                  |                                                                                                                            |
| 5-13-3 | 1M30014MM | SEAT SLIDE VALVE       | 2                  | The parts of #5–13 are available with a set as<br>[1M10002MP:VALVE BODY ASSEMBLY]. This<br>is also available individually. |
| 5-13-4 | 1M30013MM | SLIDE VALVE            | 2                  |                                                                                                                            |
| 5-13-5 | 1M30015MM | GUIDE SLIDE VALVE      | 2                  |                                                                                                                            |
| 5-13-6 | 1M30020MM | SPRING                 | 8                  |                                                                                                                            |
| 5-13-7 | 1H30043MB | PLUG                   | 4                  |                                                                                                                            |
| 5-13-8 | 9B2110520 | BOLT M5×20             | 8                  |                                                                                                                            |
| 5-13-9 | 1M30019MM | GUIDE SPRING           | 8                  |                                                                                                                            |
| 5-14   | 9S1BG0055 | O RING G-55            | 2                  |                                                                                                                            |
| 5-15   | 9B2210835 | BOLT M8×35             | 8                  |                                                                                                                            |
| 5-16   | 1M30006MM | BEARING PIN            | 4                  |                                                                                                                            |
| 5-17   | 1M30017MM | BEARING ARM            | 2                  |                                                                                                                            |
| 5-19   | 1M30010MP | CAP BODY IN            | 1                  | The parts of #5 are available with a set as                                                                                |
| 5-20   | 1M30005MM | CASE SPRING            | 2                  | [1P10001MP:BODY ASSEMBLY]. This is also<br>available individually.                                                         |
| 5-21   | 1M30007MM | BEARING CASE SPRING    | 4                  |                                                                                                                            |
| 5-22   | 1M30008MM | SPRING                 | 2                  |                                                                                                                            |
| 5-23   | 1M30003MB | ARM                    | 2                  |                                                                                                                            |
| 5-24   | 1M30023MM | PIN SHUTTLE            | 2                  |                                                                                                                            |
| 5-25   | 1M30009MM | CAP BODY               | 1                  |                                                                                                                            |
| 5-27   | 9T6125008 | SCREW M5 × 8           | 8                  |                                                                                                                            |
| 5-28   | 9B2110612 | BOLT M6×12             | 4                  |                                                                                                                            |
| 6      | 1P30002MM | SPACER CENTER ROD      | 2                  |                                                                                                                            |
| 7      | 1P20021MM | CENTER ROD             | 1                  |                                                                                                                            |
| 8      | 1P20028MM | CENTER DISK            | 2                  |                                                                                                                            |
| 9      | 1P20039MM | CENTER DISK            | 2                  |                                                                                                                            |
| 10     | 1P20038SB | DIAPHRAGM              | 2                  |                                                                                                                            |
| 11     | 1P20015EB | VALVE SEAT             | 4                  |                                                                                                                            |
| 12     | 1P20003EB | BALL                   | 4                  |                                                                                                                            |
| 13     | 1M90001MP | BALL VALVE             | 1                  |                                                                                                                            |
| 14     | 1P30014MM | BASE                   | 2                  |                                                                                                                            |
| 15     | 1E30070MB | RUBBER FEET            | 4                  |                                                                                                                            |
| 16     | 9N1731600 | NUT M16 × 1.5          | 2                  |                                                                                                                            |
| 17     | 9W3311600 | CONED DISK SPRING M16  | 2                  |                                                                                                                            |
| 18     | 9B1221070 | BOLT M10 × 70          | 24                 |                                                                                                                            |
| 20     | 9W4211000 | SPRING LOCK WASHER M10 | 24                 |                                                                                                                            |
| 21     | 9B2211240 | BOLT M12 × 40          | 16                 |                                                                                                                            |
| 25     | 9B2211030 | BOLT M10 × 30          | 4                  |                                                                                                                            |
| 26     | 9N2211000 | NUT M10                | 4                  |                                                                                                                            |
| 27     | 9B1110825 | BOLT M8×25             | 4                  |                                                                                                                            |
| 28     | 9N2110800 | NUT M8                 | 4                  |                                                                                                                            |
| 31     | 9S1EG0135 | O RING G-135           | 4                  |                                                                                                                            |
| 33     | 1H90003MK | SILENCER               | 2                  |                                                                                                                            |
| 40     | 1P30012MB | CUSHION CENTER DISK    | 4                  |                                                                                                                            |
| 43     | 9S1EG0350 | O RING G-350           | 2                  |                                                                                                                            |