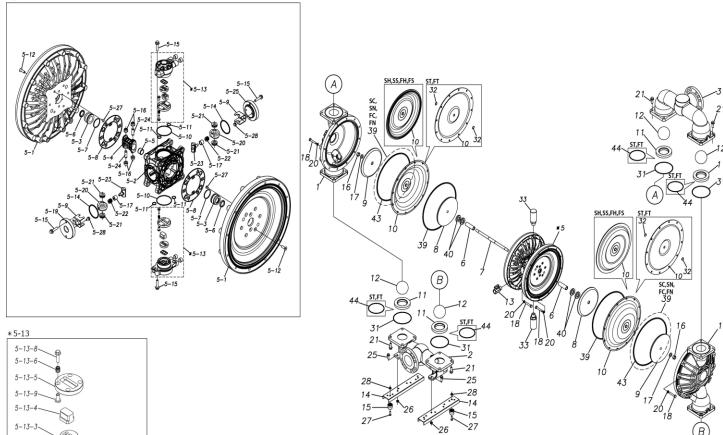

## **Exploded View Drawing and Parts List**

Model: TC-X800SHJ-M

Model Number: 1P00321MP

The part list and exploded view drawing as attached below indicate the full list of parts for the above mentioned pump model.

When ordering parts take care to select the correct model pump and required parts. Also be aware that models may change over time as improvements are made so cross-referencing the pumps serial number assembly date and service code are also recommended.

## TC-X800SHJ-M Parts List 1P00321MP

| Ref.No. | Parts No. | Description         | Parts<br>Component | Remark                                                          |
|---------|-----------|---------------------|--------------------|-----------------------------------------------------------------|
| 1       | 1P20016SM | OUT CHAMBER         | 2                  |                                                                 |
| 2       | 1P20017SF | IN MANIFOLD         | 1                  |                                                                 |
| 3       | 1P20019SF | OUT MANIFOLD        | 1                  |                                                                 |
| 5       | 1P10001MP | BODY ASSEMBLY       | 1                  |                                                                 |
| 5-1     | 1P30009MM | AIR CHAMBER         | 2                  |                                                                 |
| 5-2     | 1M30001MM | BODY                | 1                  |                                                                 |
| 5-3     | 1P30001MM | BEARING CENTER ROD  | 2                  |                                                                 |
| 5-4     | 1M30011MM | SHUTTLE             | 1                  |                                                                 |
| 5-5     | 1M30012MM | BEARING SHUTTLE     | 1                  | The parts of #5 are available with a set as                     |
| 5-6     | 9S2BA0025 | PACKING             | 2                  | [1P10001MP:BODY ASSEMBLY]. This is also available individually. |
| 5-7     | 9S1BS0036 | O RING S-36         | 2                  | ,                                                               |
| 5-8     | 1M30027MB | PACKING BODY        | 2                  |                                                                 |
| 5-9     | 1M30004MM | BRACKET BEARING     | 2                  |                                                                 |
| 5-10    | 9S1BG0065 | O RING G-65         | 2                  |                                                                 |
| 5-11    | 9S1BP0014 | O RING P-14         | 4                  |                                                                 |
| 5-12    | 9B5410835 | BOLT M8 × 35        | 16                 |                                                                 |
| 5-13    | 1M10002MP | VALVE BODY ASSEMBLY | 2                  |                                                                 |

| Ref.No. | Parts No. | Description            | Parts<br>Component | Remark                                                                                                               |
|---------|-----------|------------------------|--------------------|----------------------------------------------------------------------------------------------------------------------|
| 5-13-1  | 1M30002MP | VALVE BODY             | 2                  | The parts of #5-13 are available with a set as [1M10002MP:VALVE BODY ASSEMBLY]. This is also available individually. |
| 5-13-2  | 1M30016MB | PACKING VALVE          | 2                  |                                                                                                                      |
| 5-13-3  | 1M30014MM | SEAT SLIDE VALVE       | 2                  |                                                                                                                      |
| 5-13-4  | 1M30013MM | SLIDE VALVE            | 2                  |                                                                                                                      |
| 5-13-5  | 1M30015MM | GUIDE SLIDE VALVE      | 2                  |                                                                                                                      |
| 5-13-6  | 1M30020MM | SPRING                 | 8                  |                                                                                                                      |
| 5-13-7  | 1H30043MB | PLUG                   | 4                  |                                                                                                                      |
| 5-13-8  | 9B2110520 | BOLT M5 × 20           | 8                  |                                                                                                                      |
| 5-13-9  | 1M30019MM | GUIDE SPRING           | 8                  |                                                                                                                      |
| 5-14    | 9S1BG0055 | O RING G-55            | 2                  |                                                                                                                      |
| 5-15    | 9B2210835 | BOLT M8 × 35           | 8                  |                                                                                                                      |
| 5-16    | 1M30006MM | BEARING PIN            | 4                  |                                                                                                                      |
| 5-17    | 1M30017MM | BEARING ARM            | 2                  |                                                                                                                      |
| 5-19    | 1M30010MP | CAP BODY IN            | 1                  | The parts of #5 are available with a set as                                                                          |
| 5-20    | 1M30005MM | CASE SPRING            | 2                  | [1P10001MP:BODY ASSEMBLY]. This is also available individually.                                                      |
| 5-21    | 1M30007MM | BEARING CASE SPRING    | 4                  | available illulviuually.                                                                                             |
| 5-22    | 1M30008MM | SPRING                 | 2                  |                                                                                                                      |
| 5-23    | 1M30003MB | ARM                    | 2                  |                                                                                                                      |
| 5-24    | 1M30023MM | PIN SHUTTLE            | 2                  |                                                                                                                      |
| 5-25    | 1M30009MM | CAP BODY               | 1                  |                                                                                                                      |
| 5-27    | 9T6125008 | SCREW M5 × 8           | 8                  |                                                                                                                      |
| 5-28    | 9B2110612 | BOLT M6×12             | 4                  |                                                                                                                      |
| 6       | 1P30002MM | SPACER CENTER ROD      | 2                  |                                                                                                                      |
| 7       | 1P20021MM | CENTER ROD             | 1                  |                                                                                                                      |
| 8       | 1P20028MM | CENTER DISK            | 2                  |                                                                                                                      |
| 9       | 1P20039MM | CENTER DISK            | 2                  |                                                                                                                      |
| 10      | 1P20037HB | DIAPHRAGM              | 2                  |                                                                                                                      |
| 11      | 1P20015BB | VALVE SEAT             | 4                  |                                                                                                                      |
| 12      | 1P20003BB | BALL                   | 4                  |                                                                                                                      |
| 13      | 1M90001MP | BALL VALVE             | 1                  |                                                                                                                      |
| 14      | 1P30014MM | BASE                   | 2                  |                                                                                                                      |
| 15      | 1E30070MB | RUBBER FEET            | 4                  |                                                                                                                      |
| 16      | 9N1731600 | NUT M16 × 1.5          | 2                  |                                                                                                                      |
| 17      | 9W3311600 | CONED DISK SPRING M16  | 2                  |                                                                                                                      |
| 18      | 9B1221070 | BOLT M10×70            | 24                 |                                                                                                                      |
| 20      | 9W4211000 | SPRING LOCK WASHER M10 | 24                 |                                                                                                                      |
| 21      | 9B2211240 | BOLT M12×40            | 16                 |                                                                                                                      |
| 25      | 9B2211030 | BOLT M10 × 30          | 4                  |                                                                                                                      |
| 26      | 9N2211000 | NUT M10                | 4                  |                                                                                                                      |
| 27      | 9B1110825 | BOLT M8×25             | 4                  |                                                                                                                      |
| 28      | 9N2110800 | NUT M8                 | 4                  |                                                                                                                      |
| 31      | 9S1BG0135 | O RING G-135           | 4                  |                                                                                                                      |
| 33      | 1H90003MK | SILENCER               | 2                  |                                                                                                                      |
| 40      | 1P30012MB | CUSHION CENTER DISK    | 4                  |                                                                                                                      |
|         | 9S1BG0350 | O RING G-350           | 2                  |                                                                                                                      |