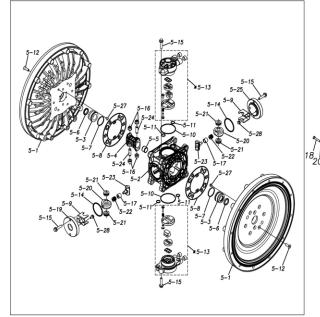

#### Parts List

#### TC-X800STJ-M

1P00320MP

| Ref.№. | Parts No. | Description         | Parts<br>Component | Remark                                                             |
|--------|-----------|---------------------|--------------------|--------------------------------------------------------------------|
| 1      | 1P20016SM | OUT CHAMBER         | 2                  |                                                                    |
| 2      | 1P20017SF | IN MANIFOLD         | 1                  |                                                                    |
| 3      | 1P20019SF | OUT MANIFOLD        | 1                  |                                                                    |
| 5      | 1P10001MP | BODY ASSEMBLY       | 1                  |                                                                    |
| 5-1    | 1P30009MM | AIR CHAMBER         | 2                  |                                                                    |
| 5-2    | 1M30001MM | BODY                | 1                  |                                                                    |
| 5-3    | 1P30001MM | BEARING CENTER ROD  | 2                  |                                                                    |
| 5-4    | 1M30011MM | SHUTTLE             | 1                  |                                                                    |
| 5-5    | 1M30012MM | BEARING SHUTTLE     | 1                  | The parts of #5 are available with a set as                        |
| 5-6    | 9S2BA0025 | PACKING             | 2                  | [1P10001MP:BODY ASSEMBLY]. This is also<br>available individually. |
| 5-7    | 9S1BS0036 | O RING S-36         | 2                  |                                                                    |
| 5-8    | 1M30027MB | PACKING BODY        | 2                  |                                                                    |
| 5-9    | 1M30004MM | BRACKET BEARING     | 2                  |                                                                    |
| 5-10   | 9S1BG0065 | O RING G-65         | 2                  |                                                                    |
| 5-11   | 9S1BP0014 | O RING P-14         | 4                  |                                                                    |
| 5-12   | 9B5410835 | BOLT M8 × 35        | 16                 |                                                                    |
| 5-13   | 1M10002MP | VALVE BODY ASSEMBLY | 2                  |                                                                    |

#### 1P00320MP

| Ref.No. | Parts No. | Description            | Parts<br>Component | Remark                                                                                                                       |
|---------|-----------|------------------------|--------------------|------------------------------------------------------------------------------------------------------------------------------|
| 5-13-1  | 1M30002MP | VALVE BODY             | 2                  | The parts of #5–13 are available with a set as<br>[1M10002MP : VALVE BODY ASSEMBLY]. This<br>is also available individually. |
| 5-13-2  | 1M30016MB | PACKING VALVE          | 2                  |                                                                                                                              |
| 5-13-3  | 1M30014MM | SEAT SLIDE VALVE       | 2                  |                                                                                                                              |
| 5-13-4  | 1M30013MM | SLIDE VALVE            | 2                  |                                                                                                                              |
| 5-13-5  | 1M30015MM | GUIDE SLIDE VALVE      | 2                  |                                                                                                                              |
| 5-13-6  | 1M30020MM | SPRING                 | 8                  |                                                                                                                              |
| 5-13-7  | 1H30043MB | PLUG                   | 4                  |                                                                                                                              |
| 5-13-8  | 9B2110520 | BOLT M5×20             | 8                  |                                                                                                                              |
| 5-13-9  | 1M30019MM | GUIDE SPRING           | 8                  |                                                                                                                              |
| 5-14    | 9S1BG0055 | O RING G-55            | 2                  | The parts of #5 are available with a set as                                                                                  |
| 5-15    | 9B2210835 | BOLT M8 × 35           | 8                  |                                                                                                                              |
| 5-16    | 1M30006MM | BEARING PIN            | 4                  |                                                                                                                              |
| 5-17    | 1M30017MM | BEARING ARM            | 2                  |                                                                                                                              |
| 5-19    | 1M30010MP | CAP BODY IN            | 1                  |                                                                                                                              |
| 5-20    | 1M30005MM | CASE SPRING            | 2                  | [1P10001MP:BODY ASSEMBLY]. This is also<br>available individually.                                                           |
| 5-21    | 1M30007MM | BEARING CASE SPRING    | 4                  |                                                                                                                              |
| 5-22    | 1M30008MM | SPRING                 | 2                  |                                                                                                                              |
| 5-23    | 1M30003MB | ARM                    | 2                  |                                                                                                                              |
| 5-24    | 1M30023MM | PIN SHUTTLE            | 2                  |                                                                                                                              |
| 5-25    | 1M30009MM | CAP BODY               | 1                  |                                                                                                                              |
| 5-27    | 9T6125008 | SCREW M5 × 8           | 8                  |                                                                                                                              |
| 5-28    | 9B2110612 | BOLT M6×12             | 4                  |                                                                                                                              |
| 6       | 1M30024MM | SPACER CENTER ROD      | 2                  |                                                                                                                              |
| 7       | 1P20022MM | CENTER ROD             | 1                  |                                                                                                                              |
| 8       | 1P20034MM | CENTER DISK            | 2                  |                                                                                                                              |
| 9       | 1P20040MM | CENTER DISK            | 2                  |                                                                                                                              |
| 10      | 1P20001T7 | DIAPHRAGM              | 2                  |                                                                                                                              |
| 11      | 1P20027TM | VALVE SEAT             | 4                  |                                                                                                                              |
| 12      | 1P20035TM | BALL                   | 4                  |                                                                                                                              |
| 13      | 1M90001MP | BALL VALVE             | 1                  |                                                                                                                              |
| 14      | 1P30014MM | BASE                   | 2                  |                                                                                                                              |
| 15      | 1E30070MB | RUBBER FEET            | 4                  |                                                                                                                              |
| 16      | 9N1391600 | NUT M16 × 1.5 t21      | 2                  |                                                                                                                              |
| 17      | 9W3311600 | CONED DISK SPRING M16  | 2                  |                                                                                                                              |
| 18      | 9B1221070 | BOLT M10 × 70          | 24                 |                                                                                                                              |
| 20      | 9W4211000 | SPRING LOCK WASHER M10 | 24                 |                                                                                                                              |
| 21      | 9B2211240 | BOLT M12×40            | 16                 |                                                                                                                              |
| 25      | 9B2211030 | BOLT M10 × 30          | 4                  |                                                                                                                              |
| 26      | 9N2211000 | NUT M10                | 4                  |                                                                                                                              |
| 27      | 9B1110825 | BOLT M8×25             | 4                  |                                                                                                                              |
| 28      | 9N2110800 | NUT M8                 | 4                  |                                                                                                                              |
| 31      | 9S1TG0135 | O RING G-135           | 4                  |                                                                                                                              |
| 32      | 9S1TP0016 | O RING P-16            | 4                  |                                                                                                                              |
| 33      | 1H90003MK | SILENCER               | 2                  |                                                                                                                              |
| 39      | 9S1BG0350 | O RING G-350           | 2                  |                                                                                                                              |
| 40      | 1M30033MB | CUSHION CENTER DISK    | 2                  |                                                                                                                              |
| 43      | 9S1TG0350 | O RING G-350           | 2                  |                                                                                                                              |
| 44      | 9S1TG0115 | 0 RING G-115           | 4                  |                                                                                                                              |