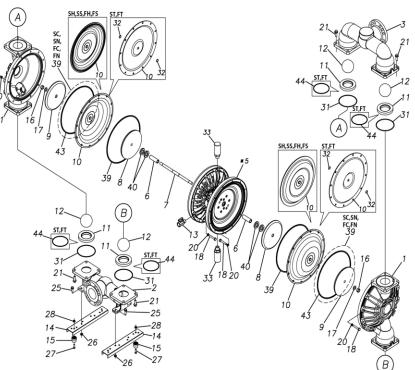

#### Parts List

#### TC-X800STJ-M

1P00320MP

| Ref.№. | Parts No. | Description         | Parts<br>Component | Remark                                                             |
|--------|-----------|---------------------|--------------------|--------------------------------------------------------------------|
| 1      | 1P20016SM | OUT CHAMBER         | 2                  |                                                                    |
| 2      | 1P20017SF | IN MANIFOLD         | 1                  |                                                                    |
| 3      | 1P20019SF | OUT MANIFOLD        | 1                  |                                                                    |
| 5      | 1P10001MP | BODY ASSEMBLY       | 1                  |                                                                    |
| 5-1    | 1P30009MM | AIR CHAMBER         | 2                  |                                                                    |
| 5-2    | 1M30001MM | BODY                | 1                  |                                                                    |
| 5-3    | 1P30001MM | BEARING CENTER ROD  | 2                  |                                                                    |
| 5-4    | 1M30011MM | SHUTTLE             | 1                  |                                                                    |
| 5-5    | 1M30012MM | BEARING SHUTTLE     | 1                  | The parts of #5 are available with a set as                        |
| 5-6    | 9S2BA0025 | PACKING             | 2                  | [1P10001MP:BODY ASSEMBLY]. This is also<br>available individually. |
| 5-7    | 9S1BS0036 | O RING S-36         | 2                  |                                                                    |
| 5-8    | 1M30027MB | PACKING BODY        | 2                  |                                                                    |
| 5-9    | 1M30004MM | BRACKET BEARING     | 2                  |                                                                    |
| 5-10   | 9S1BG0065 | O RING G-65         | 2                  |                                                                    |
| 5-11   | 9S1BP0014 | O RING P-14         | 4                  |                                                                    |
| 5-12   | 9B5410835 | BOLT M8 × 35        | 16                 |                                                                    |
| 5-13   | 1M10002MP | VALVE BODY ASSEMBLY | 2                  |                                                                    |

#### 1P00320MP

| Ref.No. | Parts No. | Description            | Parts<br>Component | Remark                                                                                                                       |
|---------|-----------|------------------------|--------------------|------------------------------------------------------------------------------------------------------------------------------|
| 5-13-1  | 1M30002MP | VALVE BODY             | 2                  | The parts of #5–13 are available with a set as<br>[1M10002MP : VALVE BODY ASSEMBLY]. This<br>is also available individually. |
| 5-13-2  | 1M30016MB | PACKING VALVE          | 2                  |                                                                                                                              |
| 5-13-3  | 1M30014MM | SEAT SLIDE VALVE       | 2                  |                                                                                                                              |
| 5-13-4  | 1M30013MM | SLIDE VALVE            | 2                  |                                                                                                                              |
| 5-13-5  | 1M30015MM | GUIDE SLIDE VALVE      | 2                  |                                                                                                                              |
| 5-13-6  | 1M30020MM | SPRING                 | 8                  |                                                                                                                              |
| 5-13-7  | 1H30043MB | PLUG                   | 4                  |                                                                                                                              |
| 5-13-8  | 9B2110520 | BOLT M5×20             | 8                  |                                                                                                                              |
| 5-13-9  | 1M30019MM | GUIDE SPRING           | 8                  |                                                                                                                              |
| 5-14    | 9S1BG0055 | O RING G-55            | 2                  | The parts of #5 are available with a set as                                                                                  |
| 5-15    | 9B2210835 | BOLT M8 × 35           | 8                  |                                                                                                                              |
| 5-16    | 1M30006MM | BEARING PIN            | 4                  |                                                                                                                              |
| 5-17    | 1M30017MM | BEARING ARM            | 2                  |                                                                                                                              |
| 5-19    | 1M30010MP | CAP BODY IN            | 1                  |                                                                                                                              |
| 5-20    | 1M30005MM | CASE SPRING            | 2                  | [1P10001MP:BODY ASSEMBLY]. This is also<br>available individually.                                                           |
| 5-21    | 1M30007MM | BEARING CASE SPRING    | 4                  |                                                                                                                              |
| 5-22    | 1M30008MM | SPRING                 | 2                  |                                                                                                                              |
| 5-23    | 1M30003MB | ARM                    | 2                  |                                                                                                                              |
| 5-24    | 1M30023MM | PIN SHUTTLE            | 2                  |                                                                                                                              |
| 5-25    | 1M30009MM | CAP BODY               | 1                  |                                                                                                                              |
| 5-27    | 9T6125008 | SCREW M5 × 8           | 8                  |                                                                                                                              |
| 5-28    | 9B2110612 | BOLT M6×12             | 4                  |                                                                                                                              |
| 6       | 1M30024MM | SPACER CENTER ROD      | 2                  |                                                                                                                              |
| 7       | 1P20022MM | CENTER ROD             | 1                  |                                                                                                                              |
| 8       | 1P20034MM | CENTER DISK            | 2                  |                                                                                                                              |
| 9       | 1P20040MM | CENTER DISK            | 2                  |                                                                                                                              |
| 10      | 1P20001T7 | DIAPHRAGM              | 2                  |                                                                                                                              |
| 11      | 1P20027TM | VALVE SEAT             | 4                  |                                                                                                                              |
| 12      | 1P20035TM | BALL                   | 4                  |                                                                                                                              |
| 13      | 1M90001MP | BALL VALVE             | 1                  |                                                                                                                              |
| 14      | 1P30014MM | BASE                   | 2                  |                                                                                                                              |
| 15      | 1E30070MB | RUBBER FEET            | 4                  |                                                                                                                              |
| 16      | 9N1391600 | NUT M16 × 1.5 t21      | 2                  |                                                                                                                              |
| 17      | 9W3311600 | CONED DISK SPRING M16  | 2                  |                                                                                                                              |
| 18      | 9B1221070 | BOLT M10 × 70          | 24                 |                                                                                                                              |
| 20      | 9W4211000 | SPRING LOCK WASHER M10 | 24                 |                                                                                                                              |
| 21      | 9B2211240 | BOLT M12×40            | 16                 |                                                                                                                              |
| 25      | 9B2211030 | BOLT M10 × 30          | 4                  |                                                                                                                              |
| 26      | 9N2211000 | NUT M10                | 4                  |                                                                                                                              |
| 27      | 9B1110825 | BOLT M8×25             | 4                  |                                                                                                                              |
| 28      | 9N2110800 | NUT M8                 | 4                  |                                                                                                                              |
| 31      | 9S1TG0135 | O RING G-135           | 4                  |                                                                                                                              |
| 32      | 9S1TP0016 | O RING P-16            | 4                  |                                                                                                                              |
| 33      | 1H90003MK | SILENCER               | 2                  |                                                                                                                              |
| 39      | 9S1BG0350 | O RING G-350           | 2                  |                                                                                                                              |
| 40      | 1M30033MB | CUSHION CENTER DISK    | 2                  |                                                                                                                              |
| 43      | 9S1TG0350 | O RING G-350           | 2                  |                                                                                                                              |
| 44      | 9S1TG0115 | 0 RING G-115           | 4                  |                                                                                                                              |