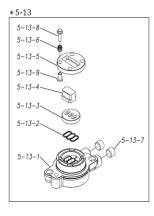

#### 1P00320MP

| Ref.No. | Parts No. | Description            | Parts<br>Component | Remark                                                                                                                       |
|---------|-----------|------------------------|--------------------|------------------------------------------------------------------------------------------------------------------------------|
| 5-13-1  | 1M30002MP | VALVE BODY             | 2                  | The parts of #5–13 are available with a set as<br>[1M10002MP : VALVE BODY ASSEMBLY]. This<br>is also available individually. |
| 5-13-2  | 1M30016MB | PACKING VALVE          | 2                  |                                                                                                                              |
| 5-13-3  | 1M30014MM | SEAT SLIDE VALVE       | 2                  |                                                                                                                              |
| 5-13-4  | 1M30013MM | SLIDE VALVE            | 2                  |                                                                                                                              |
| 5-13-5  | 1M30015MM | GUIDE SLIDE VALVE      | 2                  |                                                                                                                              |
| 5-13-6  | 1M30020MM | SPRING                 | 8                  |                                                                                                                              |
| 5-13-7  | 1H30043MB | PLUG                   | 4                  |                                                                                                                              |
| 5-13-8  | 9B2110520 | BOLT M5×20             | 8                  |                                                                                                                              |
| 5-13-9  | 1M30019MM | GUIDE SPRING           | 8                  |                                                                                                                              |
| 5-14    | 9S1BG0055 | O RING G-55            | 2                  | The parts of #5 are available with a set as                                                                                  |
| 5-15    | 9B2210835 | BOLT M8 × 35           | 8                  |                                                                                                                              |
| 5-16    | 1M30006MM | BEARING PIN            | 4                  |                                                                                                                              |
| 5-17    | 1M30017MM | BEARING ARM            | 2                  |                                                                                                                              |
| 5-19    | 1M30010MP | CAP BODY IN            | 1                  |                                                                                                                              |
| 5-20    | 1M30005MM | CASE SPRING            | 2                  | [1P10001MP:BODY ASSEMBLY]. This is also<br>available individually.                                                           |
| 5-21    | 1M30007MM | BEARING CASE SPRING    | 4                  |                                                                                                                              |
| 5-22    | 1M30008MM | SPRING                 | 2                  |                                                                                                                              |
| 5-23    | 1M30003MB | ARM                    | 2                  |                                                                                                                              |
| 5-24    | 1M30023MM | PIN SHUTTLE            | 2                  |                                                                                                                              |
| 5-25    | 1M30009MM | CAP BODY               | 1                  |                                                                                                                              |
| 5-27    | 9T6125008 | SCREW M5 × 8           | 8                  |                                                                                                                              |
| 5-28    | 9B2110612 | BOLT M6×12             | 4                  |                                                                                                                              |
| 6       | 1M30024MM | SPACER CENTER ROD      | 2                  |                                                                                                                              |
| 7       | 1P20022MM | CENTER ROD             | 1                  |                                                                                                                              |
| 8       | 1P20034MM | CENTER DISK            | 2                  |                                                                                                                              |
| 9       | 1P20040MM | CENTER DISK            | 2                  |                                                                                                                              |
| 10      | 1P20001T7 | DIAPHRAGM              | 2                  |                                                                                                                              |
| 11      | 1P20027TM | VALVE SEAT             | 4                  |                                                                                                                              |
| 12      | 1P20035TM | BALL                   | 4                  |                                                                                                                              |
| 13      | 1M90001MP | BALL VALVE             | 1                  |                                                                                                                              |
| 14      | 1P30014MM | BASE                   | 2                  |                                                                                                                              |
| 15      | 1E30070MB | RUBBER FEET            | 4                  |                                                                                                                              |
| 16      | 9N1391600 | NUT M16 × 1.5 t21      | 2                  |                                                                                                                              |
| 17      | 9W3311600 | CONED DISK SPRING M16  | 2                  |                                                                                                                              |
| 18      | 9B1221070 | BOLT M10 × 70          | 24                 |                                                                                                                              |
| 20      | 9W4211000 | SPRING LOCK WASHER M10 | 24                 |                                                                                                                              |
| 21      | 9B2211240 | BOLT M12×40            | 16                 |                                                                                                                              |
| 25      | 9B2211030 | BOLT M10 × 30          | 4                  |                                                                                                                              |
| 26      | 9N2211000 | NUT M10                | 4                  |                                                                                                                              |
| 27      | 9B1110825 | BOLT M8×25             | 4                  |                                                                                                                              |
| 28      | 9N2110800 | NUT M8                 | 4                  |                                                                                                                              |
| 31      | 9S1TG0135 | O RING G-135           | 4                  |                                                                                                                              |
| 32      | 9S1TP0016 | O RING P-16            | 4                  |                                                                                                                              |
| 33      | 1H90003MK | SILENCER               | 2                  |                                                                                                                              |
| 39      | 9S1BG0350 | O RING G-350           | 2                  |                                                                                                                              |
| 40      | 1M30033MB | CUSHION CENTER DISK    | 2                  |                                                                                                                              |
| 43      | 9S1TG0350 | O RING G-350           | 2                  |                                                                                                                              |
| 44      | 9S1TG0115 | 0 RING G-115           | 4                  |                                                                                                                              |