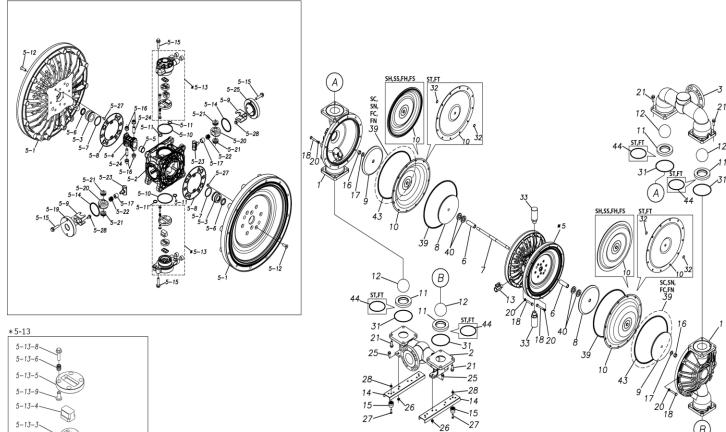

## **Exploded View Drawing and Parts List**

Model: TC-X800SVJ-M

Model Number: 1P00319MP

The part list and exploded view drawing as attached below indicate the full list of parts for the above mentioned pump model.

## ■ Parts List TC-X800SVJ-M 1P00319MP

| Ref.No. | Parts No. | Description         | Parts<br>Component | Remark                                                          |
|---------|-----------|---------------------|--------------------|-----------------------------------------------------------------|
| 1       | 1P20016SM | OUT CHAMBER         | 2                  |                                                                 |
| 2       | 1P20017SF | IN MANIFOLD         | 1                  |                                                                 |
| 3       | 1P20019SF | OUT MANIFOLD        | 1                  |                                                                 |
| 5       | 1P10001MP | BODY ASSEMBLY       | 1                  |                                                                 |
| 5-1     | 1P30009MM | AIR CHAMBER         | 2                  |                                                                 |
| 5-2     | 1M30001MM | BODY                | 1                  |                                                                 |
| 5-3     | 1P30001MM | BEARING CENTER ROD  | 2                  |                                                                 |
| 5-4     | 1M30011MM | SHUTTLE             | 1                  |                                                                 |
| 5-5     | 1M30012MM | BEARING SHUTTLE     | 1                  | The parts of #5 are available with a set as                     |
| 5-6     | 9S2BA0025 | PACKING             | 2                  | [1P10001MP:BODY ASSEMBLY]. This is also available individually. |
| 5-7     | 9S1BS0036 | O RING S-36         | 2                  |                                                                 |
| 5-8     | 1M30027MB | PACKING BODY        | 2                  |                                                                 |
| 5-9     | 1M30004MM | BRACKET BEARING     | 2                  |                                                                 |
| 5-10    | 9S1BG0065 | O RING G-65         | 2                  |                                                                 |
| 5-11    | 9S1BP0014 | O RING P-14         | 4                  |                                                                 |
| 5-12    | 9B5410835 | BOLT M8 × 35        | 16                 |                                                                 |
| 5-13    | 1M10002MP | VALVE BODY ASSEMBLY | 2                  |                                                                 |

| Ref.No.                                         | Parts No.                                                                                                                                                             | Description                                                                                                                                                                                                                      | Parts<br>Component                                     | Remark                                                                               |
|-------------------------------------------------|-----------------------------------------------------------------------------------------------------------------------------------------------------------------------|----------------------------------------------------------------------------------------------------------------------------------------------------------------------------------------------------------------------------------|--------------------------------------------------------|--------------------------------------------------------------------------------------|
| 5-13-1                                          | 1M30002MP                                                                                                                                                             | VALVE BODY                                                                                                                                                                                                                       | 2                                                      |                                                                                      |
| 5-13-2                                          | 1M30016MB                                                                                                                                                             | PACKING VALVE                                                                                                                                                                                                                    | 2                                                      |                                                                                      |
| 5-13-3                                          | 1M30014MM                                                                                                                                                             | SEAT SLIDE VALVE                                                                                                                                                                                                                 | 2                                                      |                                                                                      |
| 5-13-4                                          | 1M30013MM                                                                                                                                                             | SLIDE VALVE                                                                                                                                                                                                                      | 2                                                      | The parts of #5-13 are available with a set as [1M10002MP:VALVE BODY ASSEMBLY]. This |
| 5-13-5                                          | 1M30015MM                                                                                                                                                             | GUIDE SLIDE VALVE                                                                                                                                                                                                                | 2                                                      | is also available individually.                                                      |
| 5-13-6                                          | 1M30020MM                                                                                                                                                             | SPRING                                                                                                                                                                                                                           | 8                                                      |                                                                                      |
| 5-13-7                                          | 1H30043MB                                                                                                                                                             | PLUG                                                                                                                                                                                                                             | 4                                                      |                                                                                      |
| 5-13-8                                          | 9B2110520                                                                                                                                                             | BOLT M5 × 20                                                                                                                                                                                                                     | 8                                                      |                                                                                      |
| 5-13-9                                          | 1M30019MM                                                                                                                                                             | GUIDE SPRING                                                                                                                                                                                                                     | 8                                                      |                                                                                      |
| 5-14                                            | 9S1BG0055                                                                                                                                                             | O RING G-55                                                                                                                                                                                                                      | 2                                                      |                                                                                      |
| 5-15                                            | 9B2210835                                                                                                                                                             | BOLT M8 × 35                                                                                                                                                                                                                     | 8                                                      |                                                                                      |
| 5-16                                            | 1M30006MM                                                                                                                                                             | BEARING PIN                                                                                                                                                                                                                      | 4                                                      |                                                                                      |
| 5-17                                            | 1M30017MM                                                                                                                                                             | BEARING ARM                                                                                                                                                                                                                      | 2                                                      | -                                                                                    |
| 5-19                                            | 1M30010MP                                                                                                                                                             | CAP BODY IN                                                                                                                                                                                                                      | 1                                                      | The parts of #5 are available with a set as                                          |
| 5-20                                            | 1M30005MM                                                                                                                                                             | CASE SPRING                                                                                                                                                                                                                      | 2                                                      | [1P10001MP:BODY ASSEMBLY]. This is also available individually.                      |
| 5-21                                            | 1M30007MM                                                                                                                                                             | BEARING CASE SPRING                                                                                                                                                                                                              | 4                                                      | avaliable individually.                                                              |
| 5-22                                            | 1M30008MM                                                                                                                                                             | SPRING                                                                                                                                                                                                                           | 2                                                      |                                                                                      |
| 5-23                                            | 1M30003MB                                                                                                                                                             | ARM                                                                                                                                                                                                                              | 2                                                      |                                                                                      |
| 5-24                                            | 1M30023MM                                                                                                                                                             | PIN SHUTTLE                                                                                                                                                                                                                      | 2                                                      |                                                                                      |
| 5-25                                            | 1M30009MM                                                                                                                                                             | CAP BODY                                                                                                                                                                                                                         | 1                                                      |                                                                                      |
| 5-27                                            | 9T6125008                                                                                                                                                             | SCREW M5 × 8                                                                                                                                                                                                                     | 8                                                      |                                                                                      |
| 5-28                                            | 9B2110612                                                                                                                                                             | BOLT M6×12                                                                                                                                                                                                                       | 4                                                      |                                                                                      |
| 6                                               | 1P30002MM                                                                                                                                                             | SPACER CENTER ROD                                                                                                                                                                                                                | 2                                                      |                                                                                      |
| 7                                               | 1P20021MM                                                                                                                                                             | CENTER ROD                                                                                                                                                                                                                       | 1                                                      |                                                                                      |
| 8                                               | 1P20028MM                                                                                                                                                             | CENTER DISK                                                                                                                                                                                                                      | 2                                                      |                                                                                      |
| 9                                               | 1P20039MM                                                                                                                                                             | CENTER DISK                                                                                                                                                                                                                      | 2                                                      |                                                                                      |
| 10                                              | 1P20002VB                                                                                                                                                             | DIAPHRAGM                                                                                                                                                                                                                        | 2                                                      |                                                                                      |
| 11                                              | 1P20015VB                                                                                                                                                             | VALVE SEAT                                                                                                                                                                                                                       | 4                                                      |                                                                                      |
| 12                                              | 1P20003VB                                                                                                                                                             | BALL                                                                                                                                                                                                                             | 4                                                      |                                                                                      |
| 13                                              | 1M90001MP                                                                                                                                                             | BALL VALVE                                                                                                                                                                                                                       | 1                                                      |                                                                                      |
| 14                                              | 1P30014MM                                                                                                                                                             | BASE                                                                                                                                                                                                                             | 2                                                      |                                                                                      |
| 15                                              | 1E30070MB                                                                                                                                                             | RUBBER FEET                                                                                                                                                                                                                      | 4                                                      |                                                                                      |
| 16                                              | 9N1731600                                                                                                                                                             | NUT M16 × 1.5                                                                                                                                                                                                                    | 2                                                      |                                                                                      |
| 17                                              | 9W3311600                                                                                                                                                             | CONED DISK SPRING M16                                                                                                                                                                                                            | 2                                                      |                                                                                      |
| 18                                              | 9B1221070                                                                                                                                                             | BOLT M10×70                                                                                                                                                                                                                      | 24                                                     |                                                                                      |
| 20                                              | 9W4211000                                                                                                                                                             | SPRING LOCK WASHER M10                                                                                                                                                                                                           | 24                                                     |                                                                                      |
| 21                                              | 9B2211240                                                                                                                                                             | BOLT M12×40                                                                                                                                                                                                                      | 16                                                     |                                                                                      |
| 25                                              | 9B2211030                                                                                                                                                             | BOLT M10 × 30                                                                                                                                                                                                                    | 4                                                      |                                                                                      |
| 26                                              | 9N2211000                                                                                                                                                             | NUT M10                                                                                                                                                                                                                          | 4                                                      |                                                                                      |
| 27                                              | 9B1110825                                                                                                                                                             | BOLT M8×25                                                                                                                                                                                                                       | 4                                                      |                                                                                      |
| 28                                              | 9N2110800                                                                                                                                                             | NUT M8                                                                                                                                                                                                                           | 4                                                      |                                                                                      |
| 31                                              | 9S1VG0135                                                                                                                                                             | O RING G-135                                                                                                                                                                                                                     | 4                                                      |                                                                                      |
| 33                                              | 1H90003MK                                                                                                                                                             | SILENCER                                                                                                                                                                                                                         | 2                                                      |                                                                                      |
| 39                                              | 9S1BG0350                                                                                                                                                             | O RING G-350                                                                                                                                                                                                                     | 2                                                      |                                                                                      |
| 40                                              | 1P30012MB                                                                                                                                                             | CUSHION CENTER DISK                                                                                                                                                                                                              | 4                                                      |                                                                                      |
| 43                                              | 9S1VG0350                                                                                                                                                             | O RING G-350                                                                                                                                                                                                                     | 2                                                      |                                                                                      |
| 13 14 15 16 17 18 20 21 25 26 27 28 31 33 39 40 | 9N1731600<br>9W3311600<br>9B1221070<br>9W4211000<br>9B2211240<br>9B2211030<br>9N2211000<br>9B1110825<br>9N2110800<br>9S1VG0135<br>1H90003MK<br>9S1BG0350<br>1P30012MB | BALL VALVE BASE  RUBBER FEET  NUT M16 × 1.5  CONED DISK SPRING M16  BOLT M10 × 70  SPRING LOCK WASHER M10  BOLT M12 × 40  BOLT M10 × 30  NUT M10  BOLT M8 × 25  NUT M8  O RING G-135  SILENCER O RING G-350  CUSHION CENTER DISK | 2<br>2<br>24<br>24<br>16<br>4<br>4<br>4<br>4<br>2<br>2 |                                                                                      |