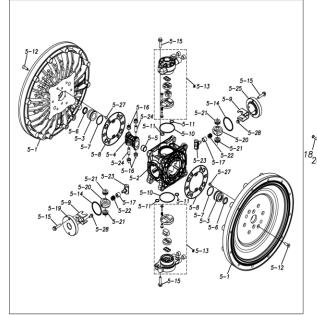

#### TC-X800SEJ-M

1P00318MP

| Ref.No. | Parts No. | Description         | Parts<br>Component | Remark                                                          |
|---------|-----------|---------------------|--------------------|-----------------------------------------------------------------|
| 1       | 1P20016SM | OUT CHAMBER         | 2                  |                                                                 |
| 2       | 1P20017SF | IN MANIFOLD         | 1                  |                                                                 |
| 3       | 1P20019SF | OUT MANIFOLD        | 1                  |                                                                 |
| 5       | 1P10001MP | BODY ASSEMBLY       | 1                  |                                                                 |
| 5-1     | 1P30009MM | AIR CHAMBER         | 2                  |                                                                 |
| 5-2     | 1M30001MM | BODY                | 1                  |                                                                 |
| 5-3     | 1P30001MM | BEARING CENTER ROD  | 2                  |                                                                 |
| 5-4     | 1M30011MM | SHUTTLE             | 1                  |                                                                 |
| 5-5     | 1M30012MM | BEARING SHUTTLE     | 1                  | The parts of $\#5$ are available with a set as                  |
| 5-6     | 9S2BA0025 | PACKING             | 2                  | [1P10001MP:BODY ASSEMBLY]. This is also available individually. |
| 5-7     | 9S1BS0036 | O RING S-36         | 2                  |                                                                 |
| 5-8     | 1M30027MB | PACKING BODY        | 2                  |                                                                 |
| 5-9     | 1M30004MM | BRACKET BEARING     | 2                  |                                                                 |
| 5-10    | 9S1BG0065 | O RING G-65         | 2                  |                                                                 |
| 5-11    | 9S1BP0014 | O RING P-14         | 4                  |                                                                 |
| 5-12    | 9B5410835 | BOLT M8 × 35        | 16                 |                                                                 |
| 5-13    | 1M10002MP | VALVE BODY ASSEMBLY | 2                  |                                                                 |

#### 1P00318MP

| Ref.No. | Parts No.              | Description            | Parts<br>Component | Remark                                                                                                                     |
|---------|------------------------|------------------------|--------------------|----------------------------------------------------------------------------------------------------------------------------|
| 5-13-1  | 1M30002MP              | VALVE BODY             | 2                  | The parts of #5-13 are available with a set as<br>[1M10002MP:VALVE BODY ASSEMBLY]. This<br>is also available individually. |
| 5-13-2  | 1M30016MB              | PACKING VALVE          | 2                  |                                                                                                                            |
| 5-13-3  | 1M30014MM              | SEAT SLIDE VALVE       | 2                  |                                                                                                                            |
| 5-13-4  | 1M30013MM              | SLIDE VALVE            | 2                  |                                                                                                                            |
| 5-13-5  | 1M30015MM              | GUIDE SLIDE VALVE      | 2                  |                                                                                                                            |
| 5-13-6  | 1M30020MM              | SPRING                 | 8                  |                                                                                                                            |
| 5-13-7  | 1H30043MB              | PLUG                   | 4                  |                                                                                                                            |
| 5-13-8  | 9B2110520              | BOLT M5×20             | 8                  |                                                                                                                            |
| 5-13-9  | 1M30019MM              | GUIDE SPRING           | 8                  |                                                                                                                            |
| 5-14    | 9S1BG0055              | O RING G-55            | 2                  |                                                                                                                            |
| 5-15    | 9B2210835              | BOLT M8 × 35           | 8                  |                                                                                                                            |
| 5-16    | 1M30006MM              | BEARING PIN            | 4                  |                                                                                                                            |
| 5-17    | 1M30017MM              | BEARING ARM            | 2                  |                                                                                                                            |
| 5-19    | 1M30010MP              | CAP BODY IN            | 1                  | The parts of #5 are available with a set as                                                                                |
| 5-20    | 1M30005MM              | CASE SPRING            | 2                  | [1P10001MP:BODY ASSEMBLY]. This is also                                                                                    |
| 5-21    | 1M30007MM              | BEARING CASE SPRING    | 4                  | available individually.                                                                                                    |
| 5-22    | 1M30008MM              | SPRING                 | 2                  | -                                                                                                                          |
| 5-23    | 1M30003MB              | ARM                    | 2                  |                                                                                                                            |
| 5-24    | 1M30023MM              | PIN SHUTTLE            | 2                  |                                                                                                                            |
| 5-25    | 1M30009MM              | CAP BODY               | 1                  |                                                                                                                            |
| 5-27    | 9T6125008              | SCREW M5 × 8           | 8                  |                                                                                                                            |
| 5-28    | 9B2110612              | BOLT M6×12             | 4                  |                                                                                                                            |
| 6       | 1P30002MM              | SPACER CENTER ROD      | 2                  |                                                                                                                            |
| 7       | 1P20021MM              | CENTER ROD             | 1                  |                                                                                                                            |
| 8       | 1P20028MM              | CENTER DISK            | 2                  |                                                                                                                            |
| 9       | 1P20039MM              | CENTER DISK            | 2                  |                                                                                                                            |
| 10      | 1P20002EB              | DIAPHRAGM              | 2                  |                                                                                                                            |
| 11      | 1P20015EB              | VALVE SEAT             | 4                  |                                                                                                                            |
| 12      | 1P20003EB              | BALL                   | 4                  |                                                                                                                            |
| 13      | 1M90001MP              | BALL VALVE             | 1                  |                                                                                                                            |
| 14      | 1P30014MM              | BASE                   | 2                  |                                                                                                                            |
| 15      | 1E30070MB              | RUBBER FEET            | 4                  |                                                                                                                            |
| 16      | 9N1731600              | NUT M16 × 1.5          | 2                  |                                                                                                                            |
| 17      | 9W3311600              | CONED DISK SPRING M16  | 2                  |                                                                                                                            |
| 18      | 9B1221070              | BOLT M10 × 70          | 24                 |                                                                                                                            |
| 20      | 9W4211000              | SPRING LOCK WASHER M10 | 24                 |                                                                                                                            |
| 20      | 9B2211240              | BOLT M12 × 40          | 16                 |                                                                                                                            |
| 25      | 9B2211240<br>9B2211030 | BOLT M10 × 30          | 4                  |                                                                                                                            |
| 25      | 9B2211030<br>9N2211000 | NUT M10                | 4                  |                                                                                                                            |
| 20      | 9N2211000<br>9B1110825 | BOLT M8×25             | 4                  |                                                                                                                            |
| 27      | 9B1110825<br>9N2110800 | NUT M8                 | 4                  |                                                                                                                            |
|         |                        | O RING G-135           |                    |                                                                                                                            |
| 31      | 9S1EG0135              | SILENCER               | 4                  |                                                                                                                            |
| 33      | 1H90003MK              | O RING G-350           | 2                  |                                                                                                                            |
| 39      | 9S1BG0350              |                        | 2                  |                                                                                                                            |
| 40      | 1P30012MB              | CUSHION CENTER DISK    | 4                  |                                                                                                                            |
| 43      | 9S1EG0350              | O RING G-350           | 2                  |                                                                                                                            |