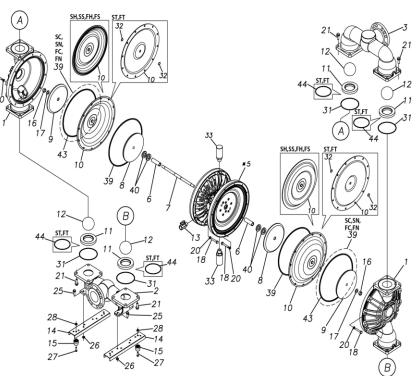

#### TC-X800SEJ-M

1P00318MP

| Ref.No. | Parts No. | Description         | Parts<br>Component | Remark                                                          |
|---------|-----------|---------------------|--------------------|-----------------------------------------------------------------|
| 1       | 1P20016SM | OUT CHAMBER         | 2                  |                                                                 |
| 2       | 1P20017SF | IN MANIFOLD         | 1                  |                                                                 |
| 3       | 1P20019SF | OUT MANIFOLD        | 1                  |                                                                 |
| 5       | 1P10001MP | BODY ASSEMBLY       | 1                  |                                                                 |
| 5-1     | 1P30009MM | AIR CHAMBER         | 2                  |                                                                 |
| 5-2     | 1M30001MM | BODY                | 1                  |                                                                 |
| 5-3     | 1P30001MM | BEARING CENTER ROD  | 2                  |                                                                 |
| 5-4     | 1M30011MM | SHUTTLE             | 1                  |                                                                 |
| 5-5     | 1M30012MM | BEARING SHUTTLE     | 1                  | The parts of $\#5$ are available with a set as                  |
| 5-6     | 9S2BA0025 | PACKING             | 2                  | [1P10001MP:BODY ASSEMBLY]. This is also available individually. |
| 5-7     | 9S1BS0036 | O RING S-36         | 2                  |                                                                 |
| 5-8     | 1M30027MB | PACKING BODY        | 2                  |                                                                 |
| 5-9     | 1M30004MM | BRACKET BEARING     | 2                  |                                                                 |
| 5-10    | 9S1BG0065 | O RING G-65         | 2                  |                                                                 |
| 5-11    | 9S1BP0014 | O RING P-14         | 4                  |                                                                 |
| 5-12    | 9B5410835 | BOLT M8 × 35        | 16                 |                                                                 |
| 5-13    | 1M10002MP | VALVE BODY ASSEMBLY | 2                  |                                                                 |

#### 1P00318MP

| Ref.No. | Parts No.              | Description            | Parts<br>Component | Remark                                                                                                                     |
|---------|------------------------|------------------------|--------------------|----------------------------------------------------------------------------------------------------------------------------|
| 5-13-1  | 1M30002MP              | VALVE BODY             | 2                  | The parts of #5-13 are available with a set as<br>[1M10002MP:VALVE BODY ASSEMBLY]. This<br>is also available individually. |
| 5-13-2  | 1M30016MB              | PACKING VALVE          | 2                  |                                                                                                                            |
| 5-13-3  | 1M30014MM              | SEAT SLIDE VALVE       | 2                  |                                                                                                                            |
| 5-13-4  | 1M30013MM              | SLIDE VALVE            | 2                  |                                                                                                                            |
| 5-13-5  | 1M30015MM              | GUIDE SLIDE VALVE      | 2                  |                                                                                                                            |
| 5-13-6  | 1M30020MM              | SPRING                 | 8                  |                                                                                                                            |
| 5-13-7  | 1H30043MB              | PLUG                   | 4                  |                                                                                                                            |
| 5-13-8  | 9B2110520              | BOLT M5×20             | 8                  |                                                                                                                            |
| 5-13-9  | 1M30019MM              | GUIDE SPRING           | 8                  |                                                                                                                            |
| 5-14    | 9S1BG0055              | O RING G-55            | 2                  |                                                                                                                            |
| 5-15    | 9B2210835              | BOLT M8 × 35           | 8                  |                                                                                                                            |
| 5-16    | 1M30006MM              | BEARING PIN            | 4                  |                                                                                                                            |
| 5-17    | 1M30017MM              | BEARING ARM            | 2                  |                                                                                                                            |
| 5-19    | 1M30010MP              | CAP BODY IN            | 1                  | The parts of #5 are available with a set as                                                                                |
| 5-20    | 1M30005MM              | CASE SPRING            | 2                  | [1P10001MP:BODY ASSEMBLY]. This is also                                                                                    |
| 5-21    | 1M30007MM              | BEARING CASE SPRING    | 4                  | available individually.                                                                                                    |
| 5-22    | 1M30008MM              | SPRING                 | 2                  | -                                                                                                                          |
| 5-23    | 1M30003MB              | ARM                    | 2                  |                                                                                                                            |
| 5-24    | 1M30023MM              | PIN SHUTTLE            | 2                  |                                                                                                                            |
| 5-25    | 1M30009MM              | CAP BODY               | 1                  |                                                                                                                            |
| 5-27    | 9T6125008              | SCREW M5 × 8           | 8                  |                                                                                                                            |
| 5-28    | 9B2110612              | BOLT M6×12             | 4                  |                                                                                                                            |
| 6       | 1P30002MM              | SPACER CENTER ROD      | 2                  |                                                                                                                            |
| 7       | 1P20021MM              | CENTER ROD             | 1                  |                                                                                                                            |
| 8       | 1P20028MM              | CENTER DISK            | 2                  |                                                                                                                            |
| 9       | 1P20039MM              | CENTER DISK            | 2                  |                                                                                                                            |
| 10      | 1P20002EB              | DIAPHRAGM              | 2                  |                                                                                                                            |
| 11      | 1P20015EB              | VALVE SEAT             | 4                  |                                                                                                                            |
| 12      | 1P20003EB              | BALL                   | 4                  |                                                                                                                            |
| 13      | 1M90001MP              | BALL VALVE             | 1                  |                                                                                                                            |
| 14      | 1P30014MM              | BASE                   | 2                  |                                                                                                                            |
| 15      | 1E30070MB              | RUBBER FEET            | 4                  |                                                                                                                            |
| 16      | 9N1731600              | NUT M16 × 1.5          | 2                  |                                                                                                                            |
| 17      | 9W3311600              | CONED DISK SPRING M16  | 2                  |                                                                                                                            |
| 18      | 9B1221070              | BOLT M10 × 70          | 24                 |                                                                                                                            |
| 20      | 9W4211000              | SPRING LOCK WASHER M10 | 24                 |                                                                                                                            |
| 20      | 9B2211240              | BOLT M12 × 40          | 16                 |                                                                                                                            |
| 25      | 9B2211240<br>9B2211030 | BOLT M10 × 30          | 4                  |                                                                                                                            |
| 25      | 9B2211030<br>9N2211000 | NUT M10                | 4                  |                                                                                                                            |
| 20      | 9N2211000<br>9B1110825 | BOLT M8×25             | 4                  |                                                                                                                            |
| 27      | 9B1110825<br>9N2110800 | NUT M8                 | 4                  |                                                                                                                            |
|         |                        | O RING G-135           |                    |                                                                                                                            |
| 31      | 9S1EG0135              | SILENCER               | 4                  |                                                                                                                            |
| 33      | 1H90003MK              | O RING G-350           | 2                  |                                                                                                                            |
| 39      | 9S1BG0350              |                        | 2                  |                                                                                                                            |
| 40      | 1P30012MB              | CUSHION CENTER DISK    | 4                  |                                                                                                                            |
| 43      | 9S1EG0350              | O RING G-350           | 2                  |                                                                                                                            |