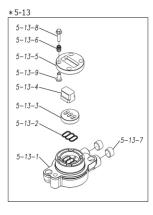

#### 1P00318MP

| Ref.No. | Parts No.              | Description            | Parts<br>Component | Remark                                                                                                                     |
|---------|------------------------|------------------------|--------------------|----------------------------------------------------------------------------------------------------------------------------|
| 5-13-1  | 1M30002MP              | VALVE BODY             | 2                  | The parts of #5-13 are available with a set as<br>[1M10002MP:VALVE BODY ASSEMBLY]. This<br>is also available individually. |
| 5-13-2  | 1M30016MB              | PACKING VALVE          | 2                  |                                                                                                                            |
| 5-13-3  | 1M30014MM              | SEAT SLIDE VALVE       | 2                  |                                                                                                                            |
| 5-13-4  | 1M30013MM              | SLIDE VALVE            | 2                  |                                                                                                                            |
| 5-13-5  | 1M30015MM              | GUIDE SLIDE VALVE      | 2                  |                                                                                                                            |
| 5-13-6  | 1M30020MM              | SPRING                 | 8                  |                                                                                                                            |
| 5-13-7  | 1H30043MB              | PLUG                   | 4                  |                                                                                                                            |
| 5-13-8  | 9B2110520              | BOLT M5×20             | 8                  |                                                                                                                            |
| 5-13-9  | 1M30019MM              | GUIDE SPRING           | 8                  |                                                                                                                            |
| 5-14    | 9S1BG0055              | O RING G-55            | 2                  |                                                                                                                            |
| 5-15    | 9B2210835              | BOLT M8 × 35           | 8                  |                                                                                                                            |
| 5-16    | 1M30006MM              | BEARING PIN            | 4                  |                                                                                                                            |
| 5-17    | 1M30017MM              | BEARING ARM            | 2                  |                                                                                                                            |
| 5-19    | 1M30010MP              | CAP BODY IN            | 1                  | The parts of #5 are available with a set as                                                                                |
| 5-20    | 1M30005MM              | CASE SPRING            | 2                  | [1P10001MP:BODY ASSEMBLY]. This is also                                                                                    |
| 5-21    | 1M30007MM              | BEARING CASE SPRING    | 4                  | available individually.                                                                                                    |
| 5-22    | 1M30008MM              | SPRING                 | 2                  | -                                                                                                                          |
| 5-23    | 1M30003MB              | ARM                    | 2                  |                                                                                                                            |
| 5-24    | 1M30023MM              | PIN SHUTTLE            | 2                  |                                                                                                                            |
| 5-25    | 1M30009MM              | CAP BODY               | 1                  |                                                                                                                            |
| 5-27    | 9T6125008              | SCREW M5 × 8           | 8                  |                                                                                                                            |
| 5-28    | 9B2110612              | BOLT M6×12             | 4                  |                                                                                                                            |
| 6       | 1P30002MM              | SPACER CENTER ROD      | 2                  |                                                                                                                            |
| 7       | 1P20021MM              | CENTER ROD             | 1                  |                                                                                                                            |
| 8       | 1P20028MM              | CENTER DISK            | 2                  |                                                                                                                            |
| 9       | 1P20039MM              | CENTER DISK            | 2                  |                                                                                                                            |
| 10      | 1P20002EB              | DIAPHRAGM              | 2                  |                                                                                                                            |
| 11      | 1P20015EB              | VALVE SEAT             | 4                  |                                                                                                                            |
| 12      | 1P20003EB              | BALL                   | 4                  |                                                                                                                            |
| 13      | 1M90001MP              | BALL VALVE             | 1                  |                                                                                                                            |
| 14      | 1P30014MM              | BASE                   | 2                  |                                                                                                                            |
| 15      | 1E30070MB              | RUBBER FEET            | 4                  |                                                                                                                            |
| 16      | 9N1731600              | NUT M16 × 1.5          | 2                  |                                                                                                                            |
| 17      | 9W3311600              | CONED DISK SPRING M16  | 2                  |                                                                                                                            |
| 18      | 9B1221070              | BOLT M10 × 70          | 24                 |                                                                                                                            |
| 20      | 9W4211000              | SPRING LOCK WASHER M10 | 24                 |                                                                                                                            |
| 20      | 9B2211240              | BOLT M12 × 40          | 16                 |                                                                                                                            |
| 25      | 9B2211240<br>9B2211030 | BOLT M10 × 30          | 4                  |                                                                                                                            |
| 25      | 9B2211030<br>9N2211000 | NUT M10                | 4                  |                                                                                                                            |
| 20      | 9N2211000<br>9B1110825 | BOLT M8×25             | 4                  |                                                                                                                            |
| 27      | 9B1110825<br>9N2110800 | NUT M8                 | 4                  |                                                                                                                            |
|         |                        | O RING G-135           |                    |                                                                                                                            |
| 31      | 9S1EG0135              | SILENCER               | 4                  |                                                                                                                            |
| 33      | 1H90003MK              | O RING G-350           | 2                  |                                                                                                                            |
| 39      | 9S1BG0350              |                        | 2                  |                                                                                                                            |
| 40      | 1P30012MB              | CUSHION CENTER DISK    | 4                  |                                                                                                                            |
| 43      | 9S1EG0350              | O RING G-350           | 2                  |                                                                                                                            |