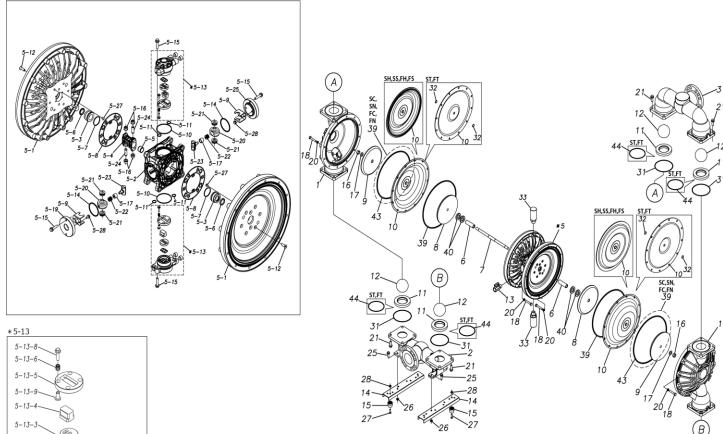

## **Exploded View Drawing and Parts List**

Model: TC-X800SNJ-M

Model Number: 1P00317MP

The part list and exploded view drawing as attached below indicate the full list of parts for the above mentioned pump model.

## ■ Parts List

## TC-X800SNJ-M 1P00317MP

|         |           | 10 //0000110 111    |                    | 11 000171111                                                    |
|---------|-----------|---------------------|--------------------|-----------------------------------------------------------------|
| Ref.No. | Parts No. | Description         | Parts<br>Component | Remark                                                          |
| 1       | 1P20016SM | OUT CHAMBER         | 2                  |                                                                 |
| 2       | 1P20017SF | IN MANIFOLD         | 1                  |                                                                 |
| 3       | 1P20019SF | OUT MANIFOLD        | 1                  |                                                                 |
| 5       | 1P10001MP | BODY ASSEMBLY       | 1                  |                                                                 |
| 5-1     | 1P30009MM | AIR CHAMBER         | 2                  |                                                                 |
| 5-2     | 1M30001MM | BODY                | 1                  |                                                                 |
| 5-3     | 1P30001MM | BEARING CENTER ROD  | 2                  |                                                                 |
| 5-4     | 1M30011MM | SHUTTLE             | 1                  |                                                                 |
| 5-5     | 1M30012MM | BEARING SHUTTLE     | 1                  | The parts of #5 are available with a set as                     |
| 5-6     | 9S2BA0025 | PACKING             | 2                  | [1P10001MP:BODY ASSEMBLY]. This is also available individually. |
| 5-7     | 9S1BS0036 | O RING S-36         | 2                  | ,                                                               |
| 5-8     | 1M30027MB | PACKING BODY        | 2                  |                                                                 |
| 5-9     | 1M30004MM | BRACKET BEARING     | 2                  |                                                                 |
| 5-10    | 9S1BG0065 | O RING G-65         | 2                  |                                                                 |
| 5-11    | 9S1BP0014 | O RING P-14         | 4                  |                                                                 |
| 5-12    | 9B5410835 | BOLT M8 × 35        | 16                 |                                                                 |
| 5-13    | 1M10002MP | VALVE BODY ASSEMBLY | 2                  |                                                                 |

| Ref.No. | Parts No. | Description            | Parts<br>Component | Remark                                                                                                               |
|---------|-----------|------------------------|--------------------|----------------------------------------------------------------------------------------------------------------------|
| 5-13-1  | 1M30002MP | VALVE BODY             | 2                  |                                                                                                                      |
| 5-13-2  | 1M30016MB | PACKING VALVE          | 2                  |                                                                                                                      |
| 5-13-3  | 1M30014MM | SEAT SLIDE VALVE       | 2                  | The parts of #5-13 are available with a set as [1M10002MP:VALVE BODY ASSEMBLY]. This is also available individually. |
| 5-13-4  | 1M30013MM | SLIDE VALVE            | 2                  |                                                                                                                      |
| 5-13-5  | 1M30015MM | GUIDE SLIDE VALVE      | 2                  |                                                                                                                      |
| 5-13-6  | 1M30020MM | SPRING                 | 8                  |                                                                                                                      |
| 5-13-7  | 1H30043MB | PLUG                   | 4                  |                                                                                                                      |
| 5-13-8  | 9B2110520 | BOLT M5 × 20           | 8                  |                                                                                                                      |
| 5-13-9  | 1M30019MM | GUIDE SPRING           | 8                  |                                                                                                                      |
| 5-14    | 9S1BG0055 | O RING G-55            | 2                  |                                                                                                                      |
| 5-15    | 9B2210835 | BOLT M8×35             | 8                  |                                                                                                                      |
| 5-16    | 1M30006MM | BEARING PIN            | 4                  |                                                                                                                      |
| 5-17    | 1M30017MM | BEARING ARM            | 2                  |                                                                                                                      |
| 5-19    | 1M30010MP | CAP BODY IN            | 1                  | The parts of #5 are available with a set as                                                                          |
| 5-20    | 1M30005MM | CASE SPRING            | 2                  | [1P10001MP:BODY ASSEMBLY]. This is also available individually.                                                      |
| 5-21    | 1M30007MM | BEARING CASE SPRING    | 4                  | available individually.                                                                                              |
| 5-22    | 1M30008MM | SPRING                 | 2                  |                                                                                                                      |
| 5-23    | 1M30003MB | ARM                    | 2                  |                                                                                                                      |
| 5-24    | 1M30023MM | PIN SHUTTLE            | 2                  |                                                                                                                      |
| 5-25    | 1M30009MM | CAP BODY               | 1                  |                                                                                                                      |
| 5-27    | 9T6125008 | SCREW M5 × 8           | 8                  |                                                                                                                      |
| 5-28    | 9B2110612 | BOLT M6×12             | 4                  |                                                                                                                      |
| 6       | 1P30002MM | SPACER CENTER ROD      | 2                  |                                                                                                                      |
| 7       | 1P20021MM | CENTER ROD             | 1                  |                                                                                                                      |
| 8       | 1P20028MM | CENTER DISK            | 2                  |                                                                                                                      |
| 9       | 1P20039MM | CENTER DISK            | 2                  |                                                                                                                      |
| 10      | 1P20002BB | DIAPHRAGM              | 2                  |                                                                                                                      |
| 11      | 1P20015BB | VALVE SEAT             | 4                  |                                                                                                                      |
| 12      | 1P20003BB | BALL                   | 4                  |                                                                                                                      |
| 13      | 1M90001MP | BALL VALVE             | 1                  |                                                                                                                      |
| 14      | 1P30014MM | BASE                   | 2                  |                                                                                                                      |
| 15      | 1E30070MB | RUBBER FEET            | 4                  |                                                                                                                      |
| 16      | 9N1731600 | NUT M16 × 1.5          | 2                  |                                                                                                                      |
| 17      | 9W3311600 | CONED DISK SPRING M16  | 2                  |                                                                                                                      |
| 18      | 9B1221070 | BOLT M10×70            | 24                 |                                                                                                                      |
| 20      | 9W4211000 | SPRING LOCK WASHER M10 | 24                 |                                                                                                                      |
| 21      | 9B2211240 | BOLT M12 × 40          | 16                 |                                                                                                                      |
| 25      | 9B2211030 | BOLT M10 × 30          | 4                  |                                                                                                                      |
| 26      | 9N2211000 | NUT M10                | 4                  |                                                                                                                      |
| 27      | 9B1110825 | BOLT M8×25             | 4                  |                                                                                                                      |
| 28      | 9N2110800 | NUT M8                 | 4                  |                                                                                                                      |
| 31      | 9S1BG0135 | O RING G-135           | 4                  |                                                                                                                      |
| 33      | 1H90003MK | SILENCER               | 2                  |                                                                                                                      |
| 39      | 9S1BG0350 | O RING G-350           | 4                  |                                                                                                                      |
| 40      | 1P30012MB | CUSHION CENTER DISK    |                    |                                                                                                                      |
| 40      | IL90015MR | COGNICIA CENTELL DICK  | 4                  |                                                                                                                      |