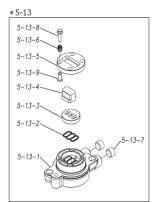

| Ref.No. | Parts No. | Description           | Parts<br>Component | Remark                                                                                                               |
|---------|-----------|-----------------------|--------------------|----------------------------------------------------------------------------------------------------------------------|
| 5-13-1  | 1M30002MP | VALVE BODY            | 2                  | The parts of #5-13 are available with a set as [1M10002MP:VALVE BODY ASSEMBLY]. This is also available individually. |
| 5-13-2  | 1M30016MB | PACKING VALVE         | 2                  |                                                                                                                      |
| 5-13-3  | 1M30014MM | SEAT SLIDE VALVE      | 2                  |                                                                                                                      |
| 5-13-4  | 1M30013MM | SLIDE VALVE           | 2                  |                                                                                                                      |
| 5-13-5  | 1M30015MM | GUIDE SLIDE VALVE     | 2                  |                                                                                                                      |
| 5-13-6  | 1M30020MM | SPRING                | 8                  |                                                                                                                      |
| 5-13-7  | 1H30043MB | PLUG                  | 4                  |                                                                                                                      |
| 5-13-8  | 9B2110520 | BOLT M5×20            | 8                  |                                                                                                                      |
| 5-13-9  | 1M30019MM | GUIDE SPRING          | 8                  |                                                                                                                      |
| 5-14    | 9S1BG0055 | O RING G-55           | 2                  |                                                                                                                      |
| 5-15    | 9B2210835 | BOLT M8×35            | 8                  |                                                                                                                      |
| 5-16    | 1M30006MM | BEARING PIN           | 4                  |                                                                                                                      |
| 5-17    | 1M30017MM | BEARING ARM           | 2                  |                                                                                                                      |
| 5-19    | 1M30010MP | CAP BODY IN           | 1                  | The parts of #5 are available with a set as                                                                          |
| 5-20    | 1M30005MM | CASE SPRING           | 2                  | [1P10001MP:BODY ASSEMBLY]. This is also available individually.                                                      |
| 5-21    | 1M30007MM | BEARING CASE SPRING   | 4                  | available individually.                                                                                              |
| 5-22    | 1M30008MM | SPRING                | 2                  |                                                                                                                      |
| 5-23    | 1M30003MB | ARM                   | 2                  |                                                                                                                      |
| 5-24    | 1M30023MM | PIN SHUTTLE           | 2                  |                                                                                                                      |
| 5-25    | 1M30009MM | CAP BODY              | 1                  |                                                                                                                      |
| 5-27    | 9T6125008 | SCREW M5 × 8          | 8                  |                                                                                                                      |
| 5-28    | 9B2110612 | BOLT M6×12            | 4                  |                                                                                                                      |
| 6       | 1P30002MM | SPACER CENTER ROD     | 2                  |                                                                                                                      |
| 7       | 1P20021MM | CENTER ROD            | 1                  |                                                                                                                      |
| 8       | 1P20028MM | CENTER DISK           | 4                  |                                                                                                                      |
| 10      | 1P20038SB | DIAPHRAGM             | 2                  |                                                                                                                      |
| 11      | 1P20015EB | VALVE SEAT            | 4                  |                                                                                                                      |
| 12      | 1P20003EB | BALL                  | 4                  |                                                                                                                      |
| 13      | 1M90001MP | BALL VALVE            | 1                  |                                                                                                                      |
| 14      | 1P30014MM | BASE                  | 2                  |                                                                                                                      |
| 15      | 1E30070MB | RUBBER FEET           | 4                  |                                                                                                                      |
| 16      | 9N1731600 | NUT M16 × 1.5         | 2                  |                                                                                                                      |
| 17      | 9W3311600 | CONED DISK SPRING M16 | 2                  |                                                                                                                      |
| 18      | 9B2111070 | BOLT M10 × 70         | 24                 |                                                                                                                      |
| 21      | 9B2111240 | BOLT M12 × 40         | 16                 |                                                                                                                      |
| 25      | 9B2111030 | BOLT M10 × 30         | 4                  |                                                                                                                      |
| 26      | 9N2111000 | NUT M10               | 4                  |                                                                                                                      |
| 27      | 9B1110825 | BOLT M8×25            | 4                  |                                                                                                                      |
| 28      | 9N2110800 | NUT M8                | 4                  |                                                                                                                      |
| 31      | 9S1EG0135 | O RING G-135          | 4                  |                                                                                                                      |
| 33      | 1H90003MK | SILENCER              | 2                  |                                                                                                                      |
| 40      | 1P30012MB | CUSHION CENTER DISK   | 4                  |                                                                                                                      |
| 43      | 9S1EG0350 | O RING G-350          | 2                  |                                                                                                                      |