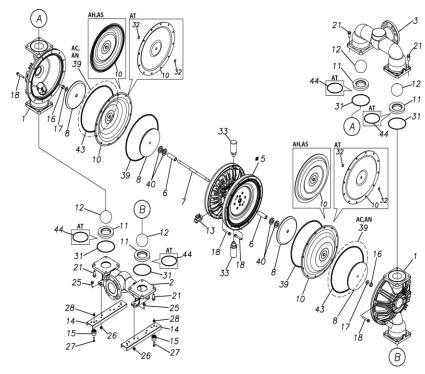

## ■ Parts List TC-X800ASJ-M 1P00315MP

| Ref.No. | Parts No. | Description         | Parts<br>Component | Remark                                                          |
|---------|-----------|---------------------|--------------------|-----------------------------------------------------------------|
| 1       | 1P20005AM | OUT CHAMBER         | 2                  |                                                                 |
| 2       | 1P20006AF | IN MANIFOLD         | 1                  |                                                                 |
| 3       | 1P20008AF | OUT MANIFOLD        | 1                  |                                                                 |
| 5       | 1P10001MP | BODY ASSEMBLY       | 1                  |                                                                 |
| 5-1     | 1P30009MM | AIR CHAMBER         | 2                  |                                                                 |
| 5-2     | 1M30001MM | BODY                | 1                  |                                                                 |
| 5-3     | 1P30001MM | BEARING CENTER ROD  | 2                  |                                                                 |
| 5-4     | 1M30011MM | SHUTTLE             | 1                  |                                                                 |
| 5-5     | 1M30012MM | BEARING SHUTTLE     | 1                  | The parts of #5 are available with a set as                     |
| 5-6     | 9S2BA0025 | PACKING             | 2                  | [1P10001MP:BODY ASSEMBLY]. This is also available individually. |
| 5-7     | 9S1BS0036 | O RING S-36         | 2                  | ,                                                               |
| 5-8     | 1M30027MB | PACKING BODY        | 2                  |                                                                 |
| 5-9     | 1M30004MM | BRACKET BEARING     | 2                  |                                                                 |
| 5-10    | 9S1BG0065 | O RING G-65         | 2                  |                                                                 |
| 5-11    | 9S1BP0014 | O RING P-14         | 4                  |                                                                 |
| 5-12    | 9B5410835 | BOLT M8 × 35        | 16                 |                                                                 |
| 5-13    | 1M10002MP | VALVE BODY ASSEMBLY | 2                  |                                                                 |

| Ref.No. | Parts No. | Description           | Parts<br>Component | Remark                                                                                                               |
|---------|-----------|-----------------------|--------------------|----------------------------------------------------------------------------------------------------------------------|
| 5-13-1  | 1M30002MP | VALVE BODY            | 2                  | The parts of #5-13 are available with a set as [1M10002MP:VALVE BODY ASSEMBLY]. This is also available individually. |
| 5-13-2  | 1M30016MB | PACKING VALVE         | 2                  |                                                                                                                      |
| 5-13-3  | 1M30014MM | SEAT SLIDE VALVE      | 2                  |                                                                                                                      |
| 5-13-4  | 1M30013MM | SLIDE VALVE           | 2                  |                                                                                                                      |
| 5-13-5  | 1M30015MM | GUIDE SLIDE VALVE     | 2                  |                                                                                                                      |
| 5-13-6  | 1M30020MM | SPRING                | 8                  |                                                                                                                      |
| 5-13-7  | 1H30043MB | PLUG                  | 4                  |                                                                                                                      |
| 5-13-8  | 9B2110520 | BOLT M5×20            | 8                  |                                                                                                                      |
| 5-13-9  | 1M30019MM | GUIDE SPRING          | 8                  |                                                                                                                      |
| 5-14    | 9S1BG0055 | O RING G-55           | 2                  |                                                                                                                      |
| 5-15    | 9B2210835 | BOLT M8×35            | 8                  |                                                                                                                      |
| 5-16    | 1M30006MM | BEARING PIN           | 4                  |                                                                                                                      |
| 5-17    | 1M30017MM | BEARING ARM           | 2                  |                                                                                                                      |
| 5-19    | 1M30010MP | CAP BODY IN           | 1                  | The parts of #5 are available with a set as                                                                          |
| 5-20    | 1M30005MM | CASE SPRING           | 2                  | [1P10001MP:BODY ASSEMBLY]. This is also available individually.                                                      |
| 5-21    | 1M30007MM | BEARING CASE SPRING   | 4                  | available individually.                                                                                              |
| 5-22    | 1M30008MM | SPRING                | 2                  |                                                                                                                      |
| 5-23    | 1M30003MB | ARM                   | 2                  |                                                                                                                      |
| 5-24    | 1M30023MM | PIN SHUTTLE           | 2                  |                                                                                                                      |
| 5-25    | 1M30009MM | CAP BODY              | 1                  |                                                                                                                      |
| 5-27    | 9T6125008 | SCREW M5 × 8          | 8                  |                                                                                                                      |
| 5-28    | 9B2110612 | BOLT M6×12            | 4                  |                                                                                                                      |
| 6       | 1P30002MM | SPACER CENTER ROD     | 2                  |                                                                                                                      |
| 7       | 1P20021MM | CENTER ROD            | 1                  |                                                                                                                      |
| 8       | 1P20028MM | CENTER DISK           | 4                  |                                                                                                                      |
| 10      | 1P20038SB | DIAPHRAGM             | 2                  |                                                                                                                      |
| 11      | 1P20015EB | VALVE SEAT            | 4                  |                                                                                                                      |
| 12      | 1P20003EB | BALL                  | 4                  |                                                                                                                      |
| 13      | 1M90001MP | BALL VALVE            | 1                  |                                                                                                                      |
| 14      | 1P30014MM | BASE                  | 2                  |                                                                                                                      |
| 15      | 1E30070MB | RUBBER FEET           | 4                  |                                                                                                                      |
| 16      | 9N1731600 | NUT M16 × 1.5         | 2                  |                                                                                                                      |
| 17      | 9W3311600 | CONED DISK SPRING M16 | 2                  |                                                                                                                      |
| 18      | 9B2111070 | BOLT M10 × 70         | 24                 |                                                                                                                      |
| 21      | 9B2111240 | BOLT M12 × 40         | 16                 |                                                                                                                      |
| 25      | 9B2111030 | BOLT M10 × 30         | 4                  |                                                                                                                      |
| 26      | 9N2111000 | NUT M10               | 4                  |                                                                                                                      |
| 27      | 9B1110825 | BOLT M8×25            | 4                  |                                                                                                                      |
| 28      | 9N2110800 | NUT M8                | 4                  |                                                                                                                      |
| 31      | 9S1EG0135 | O RING G-135          | 4                  |                                                                                                                      |
| 33      | 1H90003MK | SILENCER              | 2                  |                                                                                                                      |
| 40      | 1P30012MB | CUSHION CENTER DISK   | 4                  |                                                                                                                      |
| 43      | 9S1EG0350 | O RING G-350          | 2                  |                                                                                                                      |