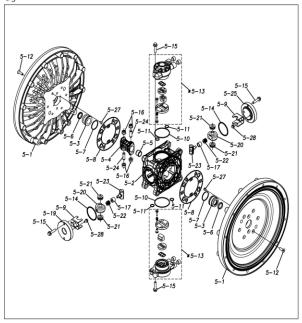

## ■ Parts List TC-X800ASJ-M 1P00315MP

| Ref.No. | Parts No. | Description         | Parts<br>Component | Remark                                                          |
|---------|-----------|---------------------|--------------------|-----------------------------------------------------------------|
| 1       | 1P20005AM | OUT CHAMBER         | 2                  |                                                                 |
| 2       | 1P20006AF | IN MANIFOLD         | 1                  |                                                                 |
| 3       | 1P20008AF | OUT MANIFOLD        | 1                  |                                                                 |
| 5       | 1P10001MP | BODY ASSEMBLY       | 1                  |                                                                 |
| 5-1     | 1P30009MM | AIR CHAMBER         | 2                  |                                                                 |
| 5-2     | 1M30001MM | BODY                | 1                  |                                                                 |
| 5-3     | 1P30001MM | BEARING CENTER ROD  | 2                  |                                                                 |
| 5-4     | 1M30011MM | SHUTTLE             | 1                  |                                                                 |
| 5-5     | 1M30012MM | BEARING SHUTTLE     | 1                  | The parts of #5 are available with a set as                     |
| 5-6     | 9S2BA0025 | PACKING             | 2                  | [1P10001MP:BODY ASSEMBLY]. This is also available individually. |
| 5-7     | 9S1BS0036 | O RING S-36         | 2                  | ,                                                               |
| 5-8     | 1M30027MB | PACKING BODY        | 2                  |                                                                 |
| 5-9     | 1M30004MM | BRACKET BEARING     | 2                  |                                                                 |
| 5-10    | 9S1BG0065 | O RING G-65         | 2                  |                                                                 |
| 5-11    | 9S1BP0014 | O RING P-14         | 4                  |                                                                 |
| 5-12    | 9B5410835 | BOLT M8 × 35        | 16                 |                                                                 |
| 5-13    | 1M10002MP | VALVE BODY ASSEMBLY | 2                  |                                                                 |

| Ref.No. | Parts No. | Description           | Parts<br>Component | Remark                                                                                                               |
|---------|-----------|-----------------------|--------------------|----------------------------------------------------------------------------------------------------------------------|
| 5-13-1  | 1M30002MP | VALVE BODY            | 2                  | The parts of #5-13 are available with a set as [1M10002MP:VALVE BODY ASSEMBLY]. This is also available individually. |
| 5-13-2  | 1M30016MB | PACKING VALVE         | 2                  |                                                                                                                      |
| 5-13-3  | 1M30014MM | SEAT SLIDE VALVE      | 2                  |                                                                                                                      |
| 5-13-4  | 1M30013MM | SLIDE VALVE           | 2                  |                                                                                                                      |
| 5-13-5  | 1M30015MM | GUIDE SLIDE VALVE     | 2                  |                                                                                                                      |
| 5-13-6  | 1M30020MM | SPRING                | 8                  |                                                                                                                      |
| 5-13-7  | 1H30043MB | PLUG                  | 4                  |                                                                                                                      |
| 5-13-8  | 9B2110520 | BOLT M5×20            | 8                  |                                                                                                                      |
| 5-13-9  | 1M30019MM | GUIDE SPRING          | 8                  |                                                                                                                      |
| 5-14    | 9S1BG0055 | O RING G-55           | 2                  |                                                                                                                      |
| 5-15    | 9B2210835 | BOLT M8×35            | 8                  |                                                                                                                      |
| 5-16    | 1M30006MM | BEARING PIN           | 4                  |                                                                                                                      |
| 5-17    | 1M30017MM | BEARING ARM           | 2                  |                                                                                                                      |
| 5-19    | 1M30010MP | CAP BODY IN           | 1                  | The parts of #5 are available with a set as                                                                          |
| 5-20    | 1M30005MM | CASE SPRING           | 2                  | [1P10001MP:BODY ASSEMBLY]. This is also available individually.                                                      |
| 5-21    | 1M30007MM | BEARING CASE SPRING   | 4                  | available individually.                                                                                              |
| 5-22    | 1M30008MM | SPRING                | 2                  |                                                                                                                      |
| 5-23    | 1M30003MB | ARM                   | 2                  |                                                                                                                      |
| 5-24    | 1M30023MM | PIN SHUTTLE           | 2                  |                                                                                                                      |
| 5-25    | 1M30009MM | CAP BODY              | 1                  |                                                                                                                      |
| 5-27    | 9T6125008 | SCREW M5 × 8          | 8                  |                                                                                                                      |
| 5-28    | 9B2110612 | BOLT M6×12            | 4                  |                                                                                                                      |
| 6       | 1P30002MM | SPACER CENTER ROD     | 2                  |                                                                                                                      |
| 7       | 1P20021MM | CENTER ROD            | 1                  |                                                                                                                      |
| 8       | 1P20028MM | CENTER DISK           | 4                  |                                                                                                                      |
| 10      | 1P20038SB | DIAPHRAGM             | 2                  |                                                                                                                      |
| 11      | 1P20015EB | VALVE SEAT            | 4                  |                                                                                                                      |
| 12      | 1P20003EB | BALL                  | 4                  |                                                                                                                      |
| 13      | 1M90001MP | BALL VALVE            | 1                  |                                                                                                                      |
| 14      | 1P30014MM | BASE                  | 2                  |                                                                                                                      |
| 15      | 1E30070MB | RUBBER FEET           | 4                  |                                                                                                                      |
| 16      | 9N1731600 | NUT M16 × 1.5         | 2                  |                                                                                                                      |
| 17      | 9W3311600 | CONED DISK SPRING M16 | 2                  |                                                                                                                      |
| 18      | 9B2111070 | BOLT M10 × 70         | 24                 |                                                                                                                      |
| 21      | 9B2111240 | BOLT M12 × 40         | 16                 |                                                                                                                      |
| 25      | 9B2111030 | BOLT M10 × 30         | 4                  |                                                                                                                      |
| 26      | 9N2111000 | NUT M10               | 4                  |                                                                                                                      |
| 27      | 9B1110825 | BOLT M8×25            | 4                  |                                                                                                                      |
| 28      | 9N2110800 | NUT M8                | 4                  |                                                                                                                      |
| 31      | 9S1EG0135 | O RING G-135          | 4                  |                                                                                                                      |
| 33      | 1H90003MK | SILENCER              | 2                  |                                                                                                                      |
| 40      | 1P30012MB | CUSHION CENTER DISK   | 4                  |                                                                                                                      |
| 43      | 9S1EG0350 | O RING G-350          | 2                  |                                                                                                                      |