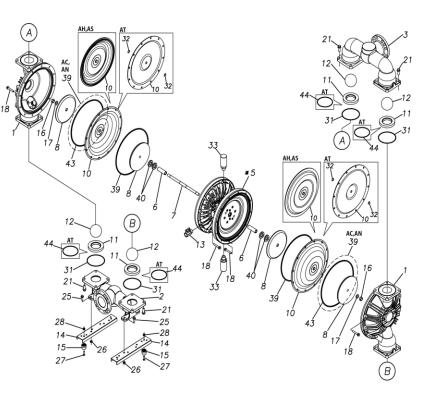

## TC-X800AHJ-M

1P00314MP

| Ref.No. | Parts No. | Description         | Parts<br>Component | Remark                                                             |
|---------|-----------|---------------------|--------------------|--------------------------------------------------------------------|
| 1       | 1P20005AM | OUT CHAMBER         | 2                  |                                                                    |
| 2       | 1P20006AF | IN MANIFOLD         | 1                  |                                                                    |
| 3       | 1P20008AF | OUT MANIFOLD        | 1                  |                                                                    |
| 5       | 1P10001MP | BODY ASSEMBLY       | 1                  |                                                                    |
| 5-1     | 1P30009MM | AIR CHAMBER         | 2                  |                                                                    |
| 5-2     | 1M30001MM | BODY                | 1                  |                                                                    |
| 5-3     | 1P30001MM | BEARING CENTER ROD  | 2                  |                                                                    |
| 5-4     | 1M30011MM | SHUTTLE             | 1                  |                                                                    |
| 5-5     | 1M30012MM | BEARING SHUTTLE     | 1                  | The parts of #5 are available with a set as                        |
| 5-6     | 9S2BA0025 | PACKING             | 2                  | [1P10001MP:BODY ASSEMBLY]. This is also<br>available individually. |
| 5-7     | 9S1BS0036 | O RING S-36         | 2                  |                                                                    |
| 5-8     | 1M30027MB | PACKING BODY        | 2                  |                                                                    |
| 5-9     | 1M30004MM | BRACKET BEARING     | 2                  |                                                                    |
| 5-10    | 9S1BG0065 | O RING G-65         | 2                  |                                                                    |
| 5-11    | 9S1BP0014 | O RING P-14         | 4                  |                                                                    |
| 5-12    | 9B5410835 | BOLT M8 × 35        | 16                 |                                                                    |
| 5-13    | 1M10002MP | VALVE BODY ASSEMBLY | 2                  |                                                                    |

### 1P00314MP

| Ref.No. | Parts No. | Description           | Parts<br>Component | Remark                                                                                                                     |
|---------|-----------|-----------------------|--------------------|----------------------------------------------------------------------------------------------------------------------------|
| 5-13-1  | 1M30002MP | VALVE BODY            | 2                  |                                                                                                                            |
| 5-13-2  | 1M30016MB | PACKING VALVE         | 2                  |                                                                                                                            |
| 5-13-3  | 1M30014MM | SEAT SLIDE VALVE      | 2                  | The parts of #5–13 are available with a set as<br>[1M10002MP:VALVE BODY ASSEMBLY]. This<br>is also available individually. |
| 5-13-4  | 1M30013MM | SLIDE VALVE           | 2                  |                                                                                                                            |
| 5-13-5  | 1M30015MM | GUIDE SLIDE VALVE     | 2                  |                                                                                                                            |
| 5-13-6  | 1M30020MM | SPRING                | 8                  |                                                                                                                            |
| 5-13-7  | 1H30043MB | PLUG                  | 4                  |                                                                                                                            |
| 5-13-8  | 9B2110520 | BOLT M5×20            | 8                  |                                                                                                                            |
| 5-13-9  | 1M30019MM | GUIDE SPRING          | 8                  |                                                                                                                            |
| 5-14    | 9S1BG0055 | O RING G-55           | 2                  |                                                                                                                            |
| 5-15    | 9B2210835 | BOLT M8 × 35          | 8                  |                                                                                                                            |
| 5-16    | 1M30006MM | BEARING PIN           | 4                  |                                                                                                                            |
| 5-17    | 1M30017MM | BEARING ARM           | 2                  |                                                                                                                            |
| 5-19    | 1M30010MP | CAP BODY IN           | 1                  | The parts of #5 are available with a set as<br>[1P10001MP:BODY ASSEMBLY]. This is also<br>available individually.          |
| 5-20    | 1M30005MM | CASE SPRING           | 2                  |                                                                                                                            |
| 5-21    | 1M30007MM | BEARING CASE SPRING   | 4                  |                                                                                                                            |
| 5-22    | 1M30008MM | SPRING                | 2                  |                                                                                                                            |
| 5-23    | 1M30003MB | ARM                   | 2                  |                                                                                                                            |
| 5-24    | 1M30023MM | PIN SHUTTLE           | 2                  |                                                                                                                            |
| 5-25    | 1M30009MM | CAP BODY              | 1                  |                                                                                                                            |
| 5-27    | 9T6125008 | SCREW M5 × 8          | 8                  |                                                                                                                            |
| 5-28    | 9B2110612 | BOLT M6×12            | 4                  |                                                                                                                            |
| 6       | 1P30002MM | SPACER CENTER ROD     | 2                  |                                                                                                                            |
| 7       | 1P20021MM | CENTER ROD            | 1                  |                                                                                                                            |
| 8       | 1P20028MM | CENTER DISK           | 4                  |                                                                                                                            |
| 10      | 1P20037HB | DIAPHRAGM             | 2                  |                                                                                                                            |
| 11      | 1P20015BB | VALVE SEAT            | 4                  |                                                                                                                            |
| 12      | 1P20003BB | BALL                  | 4                  |                                                                                                                            |
| 13      | 1M90001MP | BALL VALVE            | 1                  |                                                                                                                            |
| 14      | 1P30014MM | BASE                  | 2                  |                                                                                                                            |
| 15      | 1E30070MB | RUBBER FEET           | 4                  |                                                                                                                            |
| 16      | 9N1731600 | NUT M16 × 1.5         | 2                  |                                                                                                                            |
| 17      | 9W3311600 | CONED DISK SPRING M16 | 2                  |                                                                                                                            |
| 18      | 9B2111070 | BOLT M10 × 70         | 24                 |                                                                                                                            |
| 21      | 9B2111240 | BOLT M12 × 40         | 16                 |                                                                                                                            |
| 25      | 9B2111030 | BOLT M10 × 30         | 4                  |                                                                                                                            |
| 26      | 9N2111000 | NUT M10               | 4                  |                                                                                                                            |
| 27      | 9B1110825 | BOLT M8×25            | 4                  |                                                                                                                            |
| 28      | 9N2110800 | NUT M8                | 4                  |                                                                                                                            |
| 31      | 9S1BG0135 | O RING G-135          | 4                  |                                                                                                                            |
| 33      | 1H90003MK | SILENCER              | 2                  |                                                                                                                            |
| 40      | 1P30012MB | CUSHION CENTER DISK   | 4                  |                                                                                                                            |
| 43      | 9S1BG0350 | O RING G-350          | 2                  |                                                                                                                            |