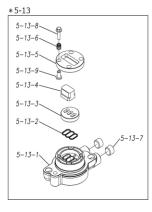

### 1P00314MP

| Ref.No. | Parts No. | Description           | Parts<br>Component | Remark                                                                                                                     |
|---------|-----------|-----------------------|--------------------|----------------------------------------------------------------------------------------------------------------------------|
| 5-13-1  | 1M30002MP | VALVE BODY            | 2                  |                                                                                                                            |
| 5-13-2  | 1M30016MB | PACKING VALVE         | 2                  |                                                                                                                            |
| 5-13-3  | 1M30014MM | SEAT SLIDE VALVE      | 2                  | The parts of #5–13 are available with a set as<br>[1M10002MP:VALVE BODY ASSEMBLY]. This<br>is also available individually. |
| 5-13-4  | 1M30013MM | SLIDE VALVE           | 2                  |                                                                                                                            |
| 5-13-5  | 1M30015MM | GUIDE SLIDE VALVE     | 2                  |                                                                                                                            |
| 5-13-6  | 1M30020MM | SPRING                | 8                  |                                                                                                                            |
| 5-13-7  | 1H30043MB | PLUG                  | 4                  |                                                                                                                            |
| 5-13-8  | 9B2110520 | BOLT M5×20            | 8                  |                                                                                                                            |
| 5-13-9  | 1M30019MM | GUIDE SPRING          | 8                  |                                                                                                                            |
| 5-14    | 9S1BG0055 | O RING G-55           | 2                  |                                                                                                                            |
| 5-15    | 9B2210835 | BOLT M8 × 35          | 8                  |                                                                                                                            |
| 5-16    | 1M30006MM | BEARING PIN           | 4                  |                                                                                                                            |
| 5-17    | 1M30017MM | BEARING ARM           | 2                  |                                                                                                                            |
| 5-19    | 1M30010MP | CAP BODY IN           | 1                  | The parts of #5 are available with a set as<br>[1P10001MP:BODY ASSEMBLY]. This is also<br>available individually.          |
| 5-20    | 1M30005MM | CASE SPRING           | 2                  |                                                                                                                            |
| 5-21    | 1M30007MM | BEARING CASE SPRING   | 4                  |                                                                                                                            |
| 5-22    | 1M30008MM | SPRING                | 2                  |                                                                                                                            |
| 5-23    | 1M30003MB | ARM                   | 2                  |                                                                                                                            |
| 5-24    | 1M30023MM | PIN SHUTTLE           | 2                  |                                                                                                                            |
| 5-25    | 1M30009MM | CAP BODY              | 1                  |                                                                                                                            |
| 5-27    | 9T6125008 | SCREW M5 × 8          | 8                  |                                                                                                                            |
| 5-28    | 9B2110612 | BOLT M6×12            | 4                  |                                                                                                                            |
| 6       | 1P30002MM | SPACER CENTER ROD     | 2                  |                                                                                                                            |
| 7       | 1P20021MM | CENTER ROD            | 1                  |                                                                                                                            |
| 8       | 1P20028MM | CENTER DISK           | 4                  |                                                                                                                            |
| 10      | 1P20037HB | DIAPHRAGM             | 2                  |                                                                                                                            |
| 11      | 1P20015BB | VALVE SEAT            | 4                  |                                                                                                                            |
| 12      | 1P20003BB | BALL                  | 4                  |                                                                                                                            |
| 13      | 1M90001MP | BALL VALVE            | 1                  |                                                                                                                            |
| 14      | 1P30014MM | BASE                  | 2                  |                                                                                                                            |
| 15      | 1E30070MB | RUBBER FEET           | 4                  |                                                                                                                            |
| 16      | 9N1731600 | NUT M16 × 1.5         | 2                  |                                                                                                                            |
| 17      | 9W3311600 | CONED DISK SPRING M16 | 2                  |                                                                                                                            |
| 18      | 9B2111070 | BOLT M10 × 70         | 24                 |                                                                                                                            |
| 21      | 9B2111240 | BOLT M12 × 40         | 16                 |                                                                                                                            |
| 25      | 9B2111030 | BOLT M10 × 30         | 4                  |                                                                                                                            |
| 26      | 9N2111000 | NUT M10               | 4                  |                                                                                                                            |
| 27      | 9B1110825 | BOLT M8×25            | 4                  |                                                                                                                            |
| 28      | 9N2110800 | NUT M8                | 4                  |                                                                                                                            |
| 31      | 9S1BG0135 | O RING G-135          | 4                  |                                                                                                                            |
| 33      | 1H90003MK | SILENCER              | 2                  |                                                                                                                            |
| 40      | 1P30012MB | CUSHION CENTER DISK   | 4                  |                                                                                                                            |
| 43      | 9S1BG0350 | O RING G-350          | 2                  |                                                                                                                            |