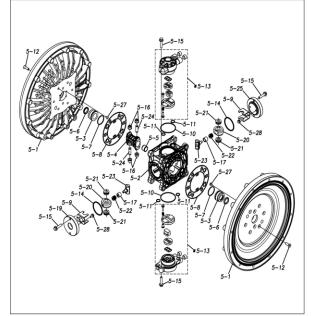

## TC-X800AHJ-M

1P00314MP

| Ref.No. | Parts No. | Description         | Parts<br>Component | Remark                                                             |
|---------|-----------|---------------------|--------------------|--------------------------------------------------------------------|
| 1       | 1P20005AM | OUT CHAMBER         | 2                  |                                                                    |
| 2       | 1P20006AF | IN MANIFOLD         | 1                  |                                                                    |
| 3       | 1P20008AF | OUT MANIFOLD        | 1                  |                                                                    |
| 5       | 1P10001MP | BODY ASSEMBLY       | 1                  |                                                                    |
| 5-1     | 1P30009MM | AIR CHAMBER         | 2                  |                                                                    |
| 5-2     | 1M30001MM | BODY                | 1                  |                                                                    |
| 5-3     | 1P30001MM | BEARING CENTER ROD  | 2                  |                                                                    |
| 5-4     | 1M30011MM | SHUTTLE             | 1                  |                                                                    |
| 5-5     | 1M30012MM | BEARING SHUTTLE     | 1                  | The parts of #5 are available with a set as                        |
| 5-6     | 9S2BA0025 | PACKING             | 2                  | [1P10001MP:BODY ASSEMBLY]. This is also<br>available individually. |
| 5-7     | 9S1BS0036 | O RING S-36         | 2                  |                                                                    |
| 5-8     | 1M30027MB | PACKING BODY        | 2                  |                                                                    |
| 5-9     | 1M30004MM | BRACKET BEARING     | 2                  |                                                                    |
| 5-10    | 9S1BG0065 | O RING G-65         | 2                  |                                                                    |
| 5-11    | 9S1BP0014 | O RING P-14         | 4                  |                                                                    |
| 5-12    | 9B5410835 | BOLT M8 × 35        | 16                 |                                                                    |
| 5-13    | 1M10002MP | VALVE BODY ASSEMBLY | 2                  |                                                                    |

### 1P00314MP

| Ref.No. | Parts No. | Description           | Parts<br>Component | Remark                                                                                                                     |
|---------|-----------|-----------------------|--------------------|----------------------------------------------------------------------------------------------------------------------------|
| 5-13-1  | 1M30002MP | VALVE BODY            | 2                  |                                                                                                                            |
| 5-13-2  | 1M30016MB | PACKING VALVE         | 2                  |                                                                                                                            |
| 5-13-3  | 1M30014MM | SEAT SLIDE VALVE      | 2                  | The parts of #5–13 are available with a set as<br>[1M10002MP:VALVE BODY ASSEMBLY]. This<br>is also available individually. |
| 5-13-4  | 1M30013MM | SLIDE VALVE           | 2                  |                                                                                                                            |
| 5-13-5  | 1M30015MM | GUIDE SLIDE VALVE     | 2                  |                                                                                                                            |
| 5-13-6  | 1M30020MM | SPRING                | 8                  |                                                                                                                            |
| 5-13-7  | 1H30043MB | PLUG                  | 4                  |                                                                                                                            |
| 5-13-8  | 9B2110520 | BOLT M5×20            | 8                  |                                                                                                                            |
| 5-13-9  | 1M30019MM | GUIDE SPRING          | 8                  |                                                                                                                            |
| 5-14    | 9S1BG0055 | O RING G-55           | 2                  |                                                                                                                            |
| 5-15    | 9B2210835 | BOLT M8 × 35          | 8                  |                                                                                                                            |
| 5-16    | 1M30006MM | BEARING PIN           | 4                  |                                                                                                                            |
| 5-17    | 1M30017MM | BEARING ARM           | 2                  |                                                                                                                            |
| 5-19    | 1M30010MP | CAP BODY IN           | 1                  | The parts of #5 are available with a set as<br>[1P10001MP:BODY ASSEMBLY]. This is also<br>available individually.          |
| 5-20    | 1M30005MM | CASE SPRING           | 2                  |                                                                                                                            |
| 5-21    | 1M30007MM | BEARING CASE SPRING   | 4                  |                                                                                                                            |
| 5-22    | 1M30008MM | SPRING                | 2                  |                                                                                                                            |
| 5-23    | 1M30003MB | ARM                   | 2                  |                                                                                                                            |
| 5-24    | 1M30023MM | PIN SHUTTLE           | 2                  |                                                                                                                            |
| 5-25    | 1M30009MM | CAP BODY              | 1                  |                                                                                                                            |
| 5-27    | 9T6125008 | SCREW M5 × 8          | 8                  |                                                                                                                            |
| 5-28    | 9B2110612 | BOLT M6×12            | 4                  |                                                                                                                            |
| 6       | 1P30002MM | SPACER CENTER ROD     | 2                  |                                                                                                                            |
| 7       | 1P20021MM | CENTER ROD            | 1                  |                                                                                                                            |
| 8       | 1P20028MM | CENTER DISK           | 4                  |                                                                                                                            |
| 10      | 1P20037HB | DIAPHRAGM             | 2                  |                                                                                                                            |
| 11      | 1P20015BB | VALVE SEAT            | 4                  |                                                                                                                            |
| 12      | 1P20003BB | BALL                  | 4                  |                                                                                                                            |
| 13      | 1M90001MP | BALL VALVE            | 1                  |                                                                                                                            |
| 14      | 1P30014MM | BASE                  | 2                  |                                                                                                                            |
| 15      | 1E30070MB | RUBBER FEET           | 4                  |                                                                                                                            |
| 16      | 9N1731600 | NUT M16 × 1.5         | 2                  |                                                                                                                            |
| 17      | 9W3311600 | CONED DISK SPRING M16 | 2                  |                                                                                                                            |
| 18      | 9B2111070 | BOLT M10 × 70         | 24                 |                                                                                                                            |
| 21      | 9B2111240 | BOLT M12 × 40         | 16                 |                                                                                                                            |
| 25      | 9B2111030 | BOLT M10 × 30         | 4                  |                                                                                                                            |
| 26      | 9N2111000 | NUT M10               | 4                  |                                                                                                                            |
| 27      | 9B1110825 | BOLT M8×25            | 4                  |                                                                                                                            |
| 28      | 9N2110800 | NUT M8                | 4                  |                                                                                                                            |
| 31      | 9S1BG0135 | O RING G-135          | 4                  |                                                                                                                            |
| 33      | 1H90003MK | SILENCER              | 2                  |                                                                                                                            |
| 40      | 1P30012MB | CUSHION CENTER DISK   | 4                  |                                                                                                                            |
| 43      | 9S1BG0350 | O RING G-350          | 2                  |                                                                                                                            |