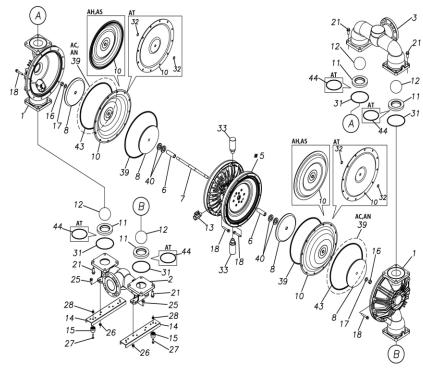

| Ref.№. | Parts No. | Description           | Parts<br>Component | Remark                                                                                                               |
|--------|-----------|-----------------------|--------------------|----------------------------------------------------------------------------------------------------------------------|
| 5-13-1 | 1M30002MP | VALVE BODY            | 2                  |                                                                                                                      |
| 5-13-2 | 1M30016MB | PACKING VALVE         | 2                  | The parts of #5-13 are available with a set as [1M10002MP:VALVE BODY ASSEMBLY]. This is also available individually. |
| 5-13-3 | 1M30014MM | SEAT SLIDE VALVE      | 2                  |                                                                                                                      |
| 5-13-4 | 1M30013MM | SLIDE VALVE           | 2                  |                                                                                                                      |
| 5-13-5 | 1M30015MM | GUIDE SLIDE VALVE     | 2                  |                                                                                                                      |
| 5-13-6 | 1M30020MM | SPRING                | 8                  |                                                                                                                      |
| 5-13-7 | 1H30043MB | PLUG                  | 4                  |                                                                                                                      |
| 5-13-8 | 9B2110520 | BOLT M5×20            | 8                  |                                                                                                                      |
| 5-13-9 | 1M30019MM | GUIDE SPRING          | 8                  |                                                                                                                      |
| 5-14   | 9S1BG0055 | O RING G-55           | 2                  |                                                                                                                      |
| 5-15   | 9B2210835 | BOLT M8×35            | 8                  |                                                                                                                      |
| 5-16   | 1M30006MM | BEARING PIN           | 4                  |                                                                                                                      |
| 5-17   | 1M30017MM | BEARING ARM           | 2                  |                                                                                                                      |
| 5-19   | 1M30010MP | CAP BODY IN           | 1                  | The parts of #5 are available with a set as                                                                          |
| 5-20   | 1M30005MM | CASE SPRING           | 2                  | [1P10001MP:BODY ASSEMBLY]. This is also                                                                              |
| 5-21   | 1M30007MM | BEARING CASE SPRING   | 4                  | available individually.                                                                                              |
| 5-22   | 1M30008MM | SPRING                | 2                  |                                                                                                                      |
| 5-23   | 1M30003MB | ARM                   | 2                  |                                                                                                                      |
| 5-24   | 1M30023MM | PIN SHUTTLE           | 2                  |                                                                                                                      |
| 5-25   | 1M30009MM | CAP BODY              | 1                  |                                                                                                                      |
| 5-27   | 9T6125008 | SCREW M5 × 8          | 8                  |                                                                                                                      |
| 5-28   | 9B2110612 | BOLT M6×12            | 4                  |                                                                                                                      |
| 6      | 1M30024MM | SPACER CENTER ROD     | 2                  |                                                                                                                      |
| 7      | 1P20022MM | CENTER ROD            | 1                  |                                                                                                                      |
| 8      | 1P20034MM | CENTER DISK           | 4                  |                                                                                                                      |
| 10     | 1P20001T7 | DIAPHRAGM             | 2                  |                                                                                                                      |
| 11     | 1P20027TM | VALVE SEAT            | 4                  |                                                                                                                      |
| 12     | 1P20035TM | BALL                  | 4                  |                                                                                                                      |
| 13     | 1M90001MP | BALL VALVE            | 1                  |                                                                                                                      |
| 14     | 1P30014MM | BASE                  | 2                  |                                                                                                                      |
| 15     | 1E30070MB | RUBBER FEET           | 4                  |                                                                                                                      |
| 16     | 9N1391600 | NUT M16 × 1.5 t21     | 2                  |                                                                                                                      |
| 17     | 9W3311600 | CONED DISK SPRING M16 | 2                  |                                                                                                                      |
| 18     | 9B2111070 | BOLT M10×70           | 24                 |                                                                                                                      |
| 21     | 9B2111240 | BOLT M12 × 40         | 16                 |                                                                                                                      |
| 25     | 9B2111030 | BOLT M10 × 30         | 4                  |                                                                                                                      |
| 26     | 9N2111000 | NUT M10               | 4                  |                                                                                                                      |
| 27     | 9B1110825 | BOLT M8 × 25          | 4                  |                                                                                                                      |
| 28     | 9N2110800 | NUT M8                | 4                  |                                                                                                                      |
| 31     | 9S1TG0135 | O RING G-135          | 4                  |                                                                                                                      |
| 32     | 9S1TP0016 | O RING P-16           | 4                  |                                                                                                                      |
| 33     | 1H90003MK | SILENCER              | 2                  |                                                                                                                      |
| 39     | 9S1BG0350 | O RING G-350          | 2                  |                                                                                                                      |
| 40     | 1M30033MB | CUSHION CENTER DISK   | 2                  |                                                                                                                      |
| 43     | 9S1TG0350 | O RING G-350          | 2                  |                                                                                                                      |
| 44     | 9S1TG0115 | O RING G-115          | 4                  |                                                                                                                      |
| •••    | 1         |                       |                    |                                                                                                                      |