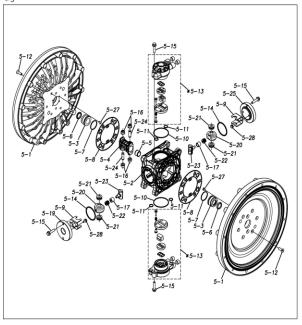

## ■ Parts List TC-X800ATJ-M 1P00313MP

| Ref.No. | Parts No. | Description         | Parts<br>Component | Remark                                                          |
|---------|-----------|---------------------|--------------------|-----------------------------------------------------------------|
| 1       | 1P20005AM | OUT CHAMBER         | 2                  |                                                                 |
| 2       | 1P20006AF | IN MANIFOLD         | 1                  |                                                                 |
| 3       | 1P20008AF | OUT MANIFOLD        | 1                  |                                                                 |
| 5       | 1P10001MP | BODY ASSEMBLY       | 1                  |                                                                 |
| 5-1     | 1P30009MM | AIR CHAMBER         | 2                  |                                                                 |
| 5-2     | 1M30001MM | BODY                | 1                  |                                                                 |
| 5-3     | 1P30001MM | BEARING CENTER ROD  | 2                  |                                                                 |
| 5-4     | 1M30011MM | SHUTTLE             | 1                  |                                                                 |
| 5-5     | 1M30012MM | BEARING SHUTTLE     | 1                  | The parts of #5 are available with a set as                     |
| 5-6     | 9S2BA0025 | PACKING             | 2                  | [1P10001MP:BODY ASSEMBLY]. This is also available individually. |
| 5-7     | 9S1BS0036 | O RING S-36         | 2                  | ,                                                               |
| 5-8     | 1M30027MB | PACKING BODY        | 2                  |                                                                 |
| 5-9     | 1M30004MM | BRACKET BEARING     | 2                  |                                                                 |
| 5-10    | 9S1BG0065 | O RING G-65         | 2                  |                                                                 |
| 5-11    | 9S1BP0014 | O RING P-14         | 4                  |                                                                 |
| 5-12    | 9B5410835 | BOLT M8 × 35        | 16                 |                                                                 |
| 5-13    | 1M10002MP | VALVE BODY ASSEMBLY | 2                  |                                                                 |

| Ref.№. | Parts No. | Description           | Parts<br>Component | Remark                                                                                                               |
|--------|-----------|-----------------------|--------------------|----------------------------------------------------------------------------------------------------------------------|
| 5-13-1 | 1M30002MP | VALVE BODY            | 2                  |                                                                                                                      |
| 5-13-2 | 1M30016MB | PACKING VALVE         | 2                  | The parts of #5-13 are available with a set as [1M10002MP:VALVE BODY ASSEMBLY]. This is also available individually. |
| 5-13-3 | 1M30014MM | SEAT SLIDE VALVE      | 2                  |                                                                                                                      |
| 5-13-4 | 1M30013MM | SLIDE VALVE           | 2                  |                                                                                                                      |
| 5-13-5 | 1M30015MM | GUIDE SLIDE VALVE     | 2                  |                                                                                                                      |
| 5-13-6 | 1M30020MM | SPRING                | 8                  |                                                                                                                      |
| 5-13-7 | 1H30043MB | PLUG                  | 4                  |                                                                                                                      |
| 5-13-8 | 9B2110520 | BOLT M5×20            | 8                  |                                                                                                                      |
| 5-13-9 | 1M30019MM | GUIDE SPRING          | 8                  |                                                                                                                      |
| 5-14   | 9S1BG0055 | O RING G-55           | 2                  |                                                                                                                      |
| 5-15   | 9B2210835 | BOLT M8×35            | 8                  |                                                                                                                      |
| 5-16   | 1M30006MM | BEARING PIN           | 4                  |                                                                                                                      |
| 5-17   | 1M30017MM | BEARING ARM           | 2                  |                                                                                                                      |
| 5-19   | 1M30010MP | CAP BODY IN           | 1                  | The parts of #5 are available with a set as                                                                          |
| 5-20   | 1M30005MM | CASE SPRING           | 2                  | [1P10001MP:BODY ASSEMBLY]. This is also                                                                              |
| 5-21   | 1M30007MM | BEARING CASE SPRING   | 4                  | available individually.                                                                                              |
| 5-22   | 1M30008MM | SPRING                | 2                  |                                                                                                                      |
| 5-23   | 1M30003MB | ARM                   | 2                  |                                                                                                                      |
| 5-24   | 1M30023MM | PIN SHUTTLE           | 2                  |                                                                                                                      |
| 5-25   | 1M30009MM | CAP BODY              | 1                  |                                                                                                                      |
| 5-27   | 9T6125008 | SCREW M5 × 8          | 8                  |                                                                                                                      |
| 5-28   | 9B2110612 | BOLT M6×12            | 4                  |                                                                                                                      |
| 6      | 1M30024MM | SPACER CENTER ROD     | 2                  |                                                                                                                      |
| 7      | 1P20022MM | CENTER ROD            | 1                  |                                                                                                                      |
| 8      | 1P20034MM | CENTER DISK           | 4                  |                                                                                                                      |
| 10     | 1P20001T7 | DIAPHRAGM             | 2                  |                                                                                                                      |
| 11     | 1P20027TM | VALVE SEAT            | 4                  |                                                                                                                      |
| 12     | 1P20035TM | BALL                  | 4                  |                                                                                                                      |
| 13     | 1M90001MP | BALL VALVE            | 1                  |                                                                                                                      |
| 14     | 1P30014MM | BASE                  | 2                  |                                                                                                                      |
| 15     | 1E30070MB | RUBBER FEET           | 4                  |                                                                                                                      |
| 16     | 9N1391600 | NUT M16 × 1.5 t21     | 2                  |                                                                                                                      |
| 17     | 9W3311600 | CONED DISK SPRING M16 | 2                  |                                                                                                                      |
| 18     | 9B2111070 | BOLT M10×70           | 24                 |                                                                                                                      |
| 21     | 9B2111240 | BOLT M12 × 40         | 16                 |                                                                                                                      |
| 25     | 9B2111030 | BOLT M10 × 30         | 4                  |                                                                                                                      |
| 26     | 9N2111000 | NUT M10               | 4                  |                                                                                                                      |
| 27     | 9B1110825 | BOLT M8 × 25          | 4                  |                                                                                                                      |
| 28     | 9N2110800 | NUT M8                | 4                  |                                                                                                                      |
| 31     | 9S1TG0135 | O RING G-135          | 4                  |                                                                                                                      |
| 32     | 9S1TP0016 | O RING P-16           | 4                  |                                                                                                                      |
| 33     | 1H90003MK | SILENCER              | 2                  |                                                                                                                      |
| 39     | 9S1BG0350 | O RING G-350          | 2                  |                                                                                                                      |
| 40     | 1M30033MB | CUSHION CENTER DISK   | 2                  |                                                                                                                      |
| 43     | 9S1TG0350 | O RING G-350          | 2                  |                                                                                                                      |
| 44     | 9S1TG0115 | O RING G-115          | 4                  |                                                                                                                      |
| •••    | 1         |                       |                    |                                                                                                                      |