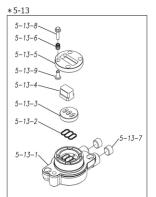

| Ref.№. | Parts No. | Description           | Parts<br>Component | Remark                                                                                                               |
|--------|-----------|-----------------------|--------------------|----------------------------------------------------------------------------------------------------------------------|
| 5-13-1 | 1M30002MP | VALVE BODY            | 2                  |                                                                                                                      |
| 5-13-2 | 1M30016MB | PACKING VALVE         | 2                  | The parts of #5-13 are available with a set as [1M10002MP:VALVE BODY ASSEMBLY]. This is also available individually. |
| 5-13-3 | 1M30014MM | SEAT SLIDE VALVE      | 2                  |                                                                                                                      |
| 5-13-4 | 1M30013MM | SLIDE VALVE           | 2                  |                                                                                                                      |
| 5-13-5 | 1M30015MM | GUIDE SLIDE VALVE     | 2                  |                                                                                                                      |
| 5-13-6 | 1M30020MM | SPRING                | 8                  |                                                                                                                      |
| 5-13-7 | 1H30043MB | PLUG                  | 4                  |                                                                                                                      |
| 5-13-8 | 9B2110520 | BOLT M5×20            | 8                  |                                                                                                                      |
| 5-13-9 | 1M30019MM | GUIDE SPRING          | 8                  |                                                                                                                      |
| 5-14   | 9S1BG0055 | O RING G-55           | 2                  |                                                                                                                      |
| 5-15   | 9B2210835 | BOLT M8×35            | 8                  |                                                                                                                      |
| 5-16   | 1M30006MM | BEARING PIN           | 4                  |                                                                                                                      |
| 5-17   | 1M30017MM | BEARING ARM           | 2                  |                                                                                                                      |
| 5-19   | 1M30010MP | CAP BODY IN           | 1                  | The parts of #5 are available with a set as                                                                          |
| 5-20   | 1M30005MM | CASE SPRING           | 2                  | [1P10001MP:BODY ASSEMBLY]. This is also                                                                              |
| 5-21   | 1M30007MM | BEARING CASE SPRING   | 4                  | available individually.                                                                                              |
| 5-22   | 1M30008MM | SPRING                | 2                  |                                                                                                                      |
| 5-23   | 1M30003MB | ARM                   | 2                  |                                                                                                                      |
| 5-24   | 1M30023MM | PIN SHUTTLE           | 2                  |                                                                                                                      |
| 5-25   | 1M30009MM | CAP BODY              | 1                  |                                                                                                                      |
| 5-27   | 9T6125008 | SCREW M5 × 8          | 8                  |                                                                                                                      |
| 5-28   | 9B2110612 | BOLT M6×12            | 4                  |                                                                                                                      |
| 6      | 1M30024MM | SPACER CENTER ROD     | 2                  |                                                                                                                      |
| 7      | 1P20022MM | CENTER ROD            | 1                  |                                                                                                                      |
| 8      | 1P20034MM | CENTER DISK           | 4                  |                                                                                                                      |
| 10     | 1P20001T7 | DIAPHRAGM             | 2                  |                                                                                                                      |
| 11     | 1P20027TM | VALVE SEAT            | 4                  |                                                                                                                      |
| 12     | 1P20035TM | BALL                  | 4                  |                                                                                                                      |
| 13     | 1M90001MP | BALL VALVE            | 1                  |                                                                                                                      |
| 14     | 1P30014MM | BASE                  | 2                  |                                                                                                                      |
| 15     | 1E30070MB | RUBBER FEET           | 4                  |                                                                                                                      |
| 16     | 9N1391600 | NUT M16 × 1.5 t21     | 2                  |                                                                                                                      |
| 17     | 9W3311600 | CONED DISK SPRING M16 | 2                  |                                                                                                                      |
| 18     | 9B2111070 | BOLT M10×70           | 24                 |                                                                                                                      |
| 21     | 9B2111240 | BOLT M12 × 40         | 16                 |                                                                                                                      |
| 25     | 9B2111030 | BOLT M10 × 30         | 4                  |                                                                                                                      |
| 26     | 9N2111000 | NUT M10               | 4                  |                                                                                                                      |
| 27     | 9B1110825 | BOLT M8 × 25          | 4                  |                                                                                                                      |
| 28     | 9N2110800 | NUT M8                | 4                  |                                                                                                                      |
| 31     | 9S1TG0135 | O RING G-135          | 4                  |                                                                                                                      |
| 32     | 9S1TP0016 | O RING P-16           | 4                  |                                                                                                                      |
| 33     | 1H90003MK | SILENCER              | 2                  |                                                                                                                      |
| 39     | 9S1BG0350 | O RING G-350          | 2                  |                                                                                                                      |
| 40     | 1M30033MB | CUSHION CENTER DISK   | 2                  |                                                                                                                      |
| 43     | 9S1TG0350 | O RING G-350          | 2                  |                                                                                                                      |
| 44     | 9S1TG0115 | O RING G-115          | 4                  |                                                                                                                      |
| •••    | 1         |                       |                    |                                                                                                                      |