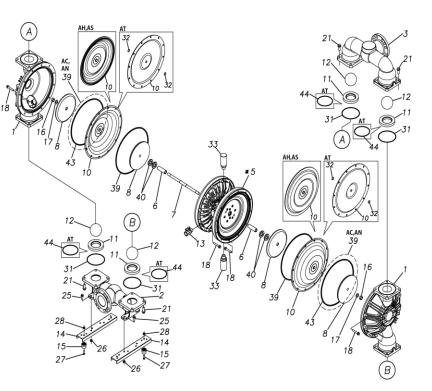

### TC-X800AVJ-M

1P00312MP

| Ref.No. | Parts No. | Description         | Parts<br>Component | Remark                                                          |
|---------|-----------|---------------------|--------------------|-----------------------------------------------------------------|
| 1       | 1P20005AM | OUT CHAMBER         | 2                  |                                                                 |
| 2       | 1P20006AF | IN MANIFOLD         | 1                  |                                                                 |
| 3       | 1P20008AF | OUT MANIFOLD        | 1                  |                                                                 |
| 5       | 1P10001MP | BODY ASSEMBLY       | 1                  |                                                                 |
| 5-1     | 1P30009MM | AIR CHAMBER         | 2                  |                                                                 |
| 5-2     | 1M30001MM | BODY                | 1                  |                                                                 |
| 5-3     | 1P30001MM | BEARING CENTER ROD  | 2                  |                                                                 |
| 5-4     | 1M30011MM | SHUTTLE             | 1                  |                                                                 |
| 5-5     | 1M30012MM | BEARING SHUTTLE     | 1                  | The parts of #5 are available with a set as                     |
| 5-6     | 9S2BA0025 | PACKING             | 2                  | [1P10001MP:BODY ASSEMBLY]. This is also available individually. |
| 5-7     | 9S1BS0036 | O RING S-36         | 2                  |                                                                 |
| 5-8     | 1M30027MB | PACKING BODY        | 2                  |                                                                 |
| 5-9     | 1M30004MM | BRACKET BEARING     | 2                  |                                                                 |
| 5-10    | 9S1BG0065 | O RING G-65         | 2                  |                                                                 |
| 5-11    | 9S1BP0014 | O RING P-14         | 4                  |                                                                 |
| 5-12    | 9B5410835 | BOLT M8 × 35        | 16                 |                                                                 |
| 5-13    | 1M10002MP | VALVE BODY ASSEMBLY | 2                  |                                                                 |

#### 1P00312MP

| Ref.No. | Parts No. | Description           | Parts<br>Component | Remark                                                                                                                     |
|---------|-----------|-----------------------|--------------------|----------------------------------------------------------------------------------------------------------------------------|
| 5-13-1  | 1M30002MP | VALVE BODY            | 2                  | The parts of #5-13 are available with a set as<br>[1M10002MP:VALVE BODY ASSEMBLY]. This<br>is also available individually. |
| 5-13-2  | 1M30016MB | PACKING VALVE         | 2                  |                                                                                                                            |
| 5-13-3  | 1M30014MM | SEAT SLIDE VALVE      | 2                  |                                                                                                                            |
| 5-13-4  | 1M30013MM | SLIDE VALVE           | 2                  |                                                                                                                            |
| 5-13-5  | 1M30015MM | GUIDE SLIDE VALVE     | 2                  |                                                                                                                            |
| 5-13-6  | 1M30020MM | SPRING                | 8                  |                                                                                                                            |
| 5-13-7  | 1H30043MB | PLUG                  | 4                  |                                                                                                                            |
| 5-13-8  | 9B2110520 | BOLT M5×20            | 8                  |                                                                                                                            |
| 5-13-9  | 1M30019MM | GUIDE SPRING          | 8                  |                                                                                                                            |
| 5-14    | 9S1BG0055 | O RING G-55           | 2                  | -                                                                                                                          |
| 5-15    | 9B2210835 | BOLT M8×35            | 8                  |                                                                                                                            |
| 5-16    | 1M30006MM | BEARING PIN           | 4                  |                                                                                                                            |
| 5-17    | 1M30017MM | BEARING ARM           | 2                  |                                                                                                                            |
| 5-19    | 1M30010MP | CAP BODY IN           | 1                  | The parts of #5 are available with a set as                                                                                |
| 5-20    | 1M30005MM | CASE SPRING           | 2                  | [1P10001MP:BODY ASSEMBLY]. This is also<br>available individually.                                                         |
| 5-21    | 1M30007MM | BEARING CASE SPRING   | 4                  |                                                                                                                            |
| 5-22    | 1M30008MM | SPRING                | 2                  |                                                                                                                            |
| 5-23    | 1M30003MB | ARM                   | 2                  |                                                                                                                            |
| 5-24    | 1M30023MM | PIN SHUTTLE           | 2                  |                                                                                                                            |
| 5-25    | 1M30009MM | CAP BODY              | 1                  |                                                                                                                            |
| 5-27    | 9T6125008 | SCREW M5 × 8          | 8                  |                                                                                                                            |
| 5-28    | 9B2110612 | BOLT M6×12            | 4                  |                                                                                                                            |
| 6       | 1P30002MM | SPACER CENTER ROD     | 2                  |                                                                                                                            |
| 7       | 1P20021MM | CENTER ROD            | 1                  |                                                                                                                            |
| 8       | 1P20028MM | CENTER DISK           | 4                  |                                                                                                                            |
| 10      | 1P20002VB | DIAPHRAGM             | 2                  |                                                                                                                            |
| 11      | 1P20015VB | VALVE SEAT            | 4                  |                                                                                                                            |
| 12      | 1P20003VB | BALL                  | 4                  |                                                                                                                            |
| 13      | 1M90001MP | BALL VALVE            | 1                  |                                                                                                                            |
| 14      | 1P30014MM | BASE                  | 2                  |                                                                                                                            |
| 15      | 1E30070MB | RUBBER FEET           | 4                  |                                                                                                                            |
| 16      | 9N1731600 | NUT M16 × 1.5         | 2                  |                                                                                                                            |
| 17      | 9W3311600 | CONED DISK SPRING M16 | 2                  |                                                                                                                            |
| 18      | 9B2111070 | BOLT M10 × 70         | 24                 |                                                                                                                            |
| 21      | 9B2111240 | BOLT M12 × 40         | 16                 |                                                                                                                            |
| 25      | 9B2111030 | BOLT M10 × 30         | 4                  |                                                                                                                            |
| 26      | 9N2111000 | NUT M10               | 4                  |                                                                                                                            |
| 27      | 9B1110825 | BOLT M8 × 25          | 4                  |                                                                                                                            |
| 28      | 9N2110800 | NUT M8                | 4                  |                                                                                                                            |
| 31      | 9S1VG0135 | 0 RING G-135          | 4                  |                                                                                                                            |
| 33      | 1H90003MK | SILENCER              | 2                  |                                                                                                                            |
| 39      | 9S1BG0350 | 0 RING G-350          | 2                  |                                                                                                                            |
| 40      | 1P30012MB | CUSHION CENTER DISK   | 4                  |                                                                                                                            |
| 43      | 9S1VG0350 | 0 RING G-350          | 2                  |                                                                                                                            |