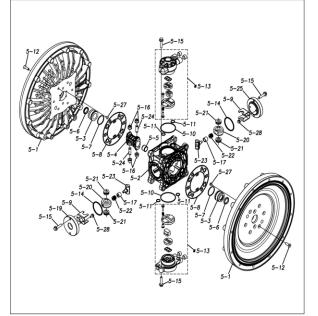

### TC-X800AVJ-M

1P00312MP

| Ref.No. | Parts No. | Description         | Parts<br>Component | Remark                                                          |
|---------|-----------|---------------------|--------------------|-----------------------------------------------------------------|
| 1       | 1P20005AM | OUT CHAMBER         | 2                  |                                                                 |
| 2       | 1P20006AF | IN MANIFOLD         | 1                  |                                                                 |
| 3       | 1P20008AF | OUT MANIFOLD        | 1                  |                                                                 |
| 5       | 1P10001MP | BODY ASSEMBLY       | 1                  |                                                                 |
| 5-1     | 1P30009MM | AIR CHAMBER         | 2                  |                                                                 |
| 5-2     | 1M30001MM | BODY                | 1                  |                                                                 |
| 5-3     | 1P30001MM | BEARING CENTER ROD  | 2                  |                                                                 |
| 5-4     | 1M30011MM | SHUTTLE             | 1                  |                                                                 |
| 5-5     | 1M30012MM | BEARING SHUTTLE     | 1                  | The parts of #5 are available with a set as                     |
| 5-6     | 9S2BA0025 | PACKING             | 2                  | [1P10001MP:BODY ASSEMBLY]. This is also available individually. |
| 5-7     | 9S1BS0036 | O RING S-36         | 2                  |                                                                 |
| 5-8     | 1M30027MB | PACKING BODY        | 2                  |                                                                 |
| 5-9     | 1M30004MM | BRACKET BEARING     | 2                  |                                                                 |
| 5-10    | 9S1BG0065 | O RING G-65         | 2                  |                                                                 |
| 5-11    | 9S1BP0014 | O RING P-14         | 4                  |                                                                 |
| 5-12    | 9B5410835 | BOLT M8 × 35        | 16                 |                                                                 |
| 5-13    | 1M10002MP | VALVE BODY ASSEMBLY | 2                  |                                                                 |

#### 1P00312MP

| Ref.No. | Parts No. | Description           | Parts<br>Component | Remark                                                                                                                     |
|---------|-----------|-----------------------|--------------------|----------------------------------------------------------------------------------------------------------------------------|
| 5-13-1  | 1M30002MP | VALVE BODY            | 2                  | The parts of #5-13 are available with a set as<br>[1M10002MP:VALVE BODY ASSEMBLY]. This<br>is also available individually. |
| 5-13-2  | 1M30016MB | PACKING VALVE         | 2                  |                                                                                                                            |
| 5-13-3  | 1M30014MM | SEAT SLIDE VALVE      | 2                  |                                                                                                                            |
| 5-13-4  | 1M30013MM | SLIDE VALVE           | 2                  |                                                                                                                            |
| 5-13-5  | 1M30015MM | GUIDE SLIDE VALVE     | 2                  |                                                                                                                            |
| 5-13-6  | 1M30020MM | SPRING                | 8                  |                                                                                                                            |
| 5-13-7  | 1H30043MB | PLUG                  | 4                  |                                                                                                                            |
| 5-13-8  | 9B2110520 | BOLT M5×20            | 8                  |                                                                                                                            |
| 5-13-9  | 1M30019MM | GUIDE SPRING          | 8                  |                                                                                                                            |
| 5-14    | 9S1BG0055 | O RING G-55           | 2                  | -                                                                                                                          |
| 5-15    | 9B2210835 | BOLT M8×35            | 8                  |                                                                                                                            |
| 5-16    | 1M30006MM | BEARING PIN           | 4                  |                                                                                                                            |
| 5-17    | 1M30017MM | BEARING ARM           | 2                  |                                                                                                                            |
| 5-19    | 1M30010MP | CAP BODY IN           | 1                  | The parts of #5 are available with a set as                                                                                |
| 5-20    | 1M30005MM | CASE SPRING           | 2                  | [1P10001MP:BODY ASSEMBLY]. This is also<br>available individually.                                                         |
| 5-21    | 1M30007MM | BEARING CASE SPRING   | 4                  |                                                                                                                            |
| 5-22    | 1M30008MM | SPRING                | 2                  |                                                                                                                            |
| 5-23    | 1M30003MB | ARM                   | 2                  |                                                                                                                            |
| 5-24    | 1M30023MM | PIN SHUTTLE           | 2                  |                                                                                                                            |
| 5-25    | 1M30009MM | CAP BODY              | 1                  |                                                                                                                            |
| 5-27    | 9T6125008 | SCREW M5 × 8          | 8                  |                                                                                                                            |
| 5-28    | 9B2110612 | BOLT M6×12            | 4                  |                                                                                                                            |
| 6       | 1P30002MM | SPACER CENTER ROD     | 2                  |                                                                                                                            |
| 7       | 1P20021MM | CENTER ROD            | 1                  |                                                                                                                            |
| 8       | 1P20028MM | CENTER DISK           | 4                  |                                                                                                                            |
| 10      | 1P20002VB | DIAPHRAGM             | 2                  |                                                                                                                            |
| 11      | 1P20015VB | VALVE SEAT            | 4                  |                                                                                                                            |
| 12      | 1P20003VB | BALL                  | 4                  |                                                                                                                            |
| 13      | 1M90001MP | BALL VALVE            | 1                  |                                                                                                                            |
| 14      | 1P30014MM | BASE                  | 2                  |                                                                                                                            |
| 15      | 1E30070MB | RUBBER FEET           | 4                  |                                                                                                                            |
| 16      | 9N1731600 | NUT M16 × 1.5         | 2                  |                                                                                                                            |
| 17      | 9W3311600 | CONED DISK SPRING M16 | 2                  |                                                                                                                            |
| 18      | 9B2111070 | BOLT M10 × 70         | 24                 |                                                                                                                            |
| 21      | 9B2111240 | BOLT M12 × 40         | 16                 |                                                                                                                            |
| 25      | 9B2111030 | BOLT M10 × 30         | 4                  |                                                                                                                            |
| 26      | 9N2111000 | NUT M10               | 4                  |                                                                                                                            |
| 27      | 9B1110825 | BOLT M8 × 25          | 4                  |                                                                                                                            |
| 28      | 9N2110800 | NUT M8                | 4                  |                                                                                                                            |
| 31      | 9S1VG0135 | 0 RING G-135          | 4                  |                                                                                                                            |
| 33      | 1H90003MK | SILENCER              | 2                  |                                                                                                                            |
| 39      | 9S1BG0350 | 0 RING G-350          | 2                  |                                                                                                                            |
| 40      | 1P30012MB | CUSHION CENTER DISK   | 4                  |                                                                                                                            |
| 43      | 9S1VG0350 | 0 RING G-350          | 2                  |                                                                                                                            |