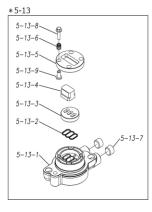

#### 1P00312MP

| Ref.No. | Parts No. | Description           | Parts<br>Component | Remark                                                                                                                     |
|---------|-----------|-----------------------|--------------------|----------------------------------------------------------------------------------------------------------------------------|
| 5-13-1  | 1M30002MP | VALVE BODY            | 2                  | The parts of #5-13 are available with a set as<br>[1M10002MP:VALVE BODY ASSEMBLY]. This<br>is also available individually. |
| 5-13-2  | 1M30016MB | PACKING VALVE         | 2                  |                                                                                                                            |
| 5-13-3  | 1M30014MM | SEAT SLIDE VALVE      | 2                  |                                                                                                                            |
| 5-13-4  | 1M30013MM | SLIDE VALVE           | 2                  |                                                                                                                            |
| 5-13-5  | 1M30015MM | GUIDE SLIDE VALVE     | 2                  |                                                                                                                            |
| 5-13-6  | 1M30020MM | SPRING                | 8                  |                                                                                                                            |
| 5-13-7  | 1H30043MB | PLUG                  | 4                  |                                                                                                                            |
| 5-13-8  | 9B2110520 | BOLT M5×20            | 8                  |                                                                                                                            |
| 5-13-9  | 1M30019MM | GUIDE SPRING          | 8                  |                                                                                                                            |
| 5-14    | 9S1BG0055 | O RING G-55           | 2                  | -                                                                                                                          |
| 5-15    | 9B2210835 | BOLT M8×35            | 8                  |                                                                                                                            |
| 5-16    | 1M30006MM | BEARING PIN           | 4                  |                                                                                                                            |
| 5-17    | 1M30017MM | BEARING ARM           | 2                  |                                                                                                                            |
| 5-19    | 1M30010MP | CAP BODY IN           | 1                  | The parts of #5 are available with a set as                                                                                |
| 5-20    | 1M30005MM | CASE SPRING           | 2                  | [1P10001MP:BODY ASSEMBLY]. This is also<br>available individually.                                                         |
| 5-21    | 1M30007MM | BEARING CASE SPRING   | 4                  |                                                                                                                            |
| 5-22    | 1M30008MM | SPRING                | 2                  |                                                                                                                            |
| 5-23    | 1M30003MB | ARM                   | 2                  |                                                                                                                            |
| 5-24    | 1M30023MM | PIN SHUTTLE           | 2                  |                                                                                                                            |
| 5-25    | 1M30009MM | CAP BODY              | 1                  |                                                                                                                            |
| 5-27    | 9T6125008 | SCREW M5 × 8          | 8                  |                                                                                                                            |
| 5-28    | 9B2110612 | BOLT M6×12            | 4                  |                                                                                                                            |
| 6       | 1P30002MM | SPACER CENTER ROD     | 2                  |                                                                                                                            |
| 7       | 1P20021MM | CENTER ROD            | 1                  |                                                                                                                            |
| 8       | 1P20028MM | CENTER DISK           | 4                  |                                                                                                                            |
| 10      | 1P20002VB | DIAPHRAGM             | 2                  |                                                                                                                            |
| 11      | 1P20015VB | VALVE SEAT            | 4                  |                                                                                                                            |
| 12      | 1P20003VB | BALL                  | 4                  |                                                                                                                            |
| 13      | 1M90001MP | BALL VALVE            | 1                  |                                                                                                                            |
| 14      | 1P30014MM | BASE                  | 2                  |                                                                                                                            |
| 15      | 1E30070MB | RUBBER FEET           | 4                  |                                                                                                                            |
| 16      | 9N1731600 | NUT M16 × 1.5         | 2                  |                                                                                                                            |
| 17      | 9W3311600 | CONED DISK SPRING M16 | 2                  |                                                                                                                            |
| 18      | 9B2111070 | BOLT M10 × 70         | 24                 |                                                                                                                            |
| 21      | 9B2111240 | BOLT M12 × 40         | 16                 |                                                                                                                            |
| 25      | 9B2111030 | BOLT M10 × 30         | 4                  |                                                                                                                            |
| 26      | 9N2111000 | NUT M10               | 4                  |                                                                                                                            |
| 27      | 9B1110825 | BOLT M8 × 25          | 4                  |                                                                                                                            |
| 28      | 9N2110800 | NUT M8                | 4                  |                                                                                                                            |
| 31      | 9S1VG0135 | 0 RING G-135          | 4                  |                                                                                                                            |
| 33      | 1H90003MK | SILENCER              | 2                  |                                                                                                                            |
| 39      | 9S1BG0350 | 0 RING G-350          | 2                  |                                                                                                                            |
| 40      | 1P30012MB | CUSHION CENTER DISK   | 4                  |                                                                                                                            |
| 43      | 9S1VG0350 | 0 RING G-350          | 2                  |                                                                                                                            |