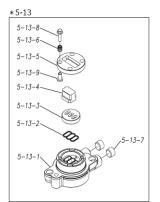

| Ref.No. | Parts No. | Description           | Parts<br>Component | Remark                                                                               |
|---------|-----------|-----------------------|--------------------|--------------------------------------------------------------------------------------|
| 5-13-1  | 1M30002MP | VALVE BODY            | 2                  |                                                                                      |
| 5-13-2  | 1M30016MB | PACKING VALVE         | 2                  |                                                                                      |
| 5-13-3  | 1M30014MM | SEAT SLIDE VALVE      | 2                  |                                                                                      |
| 5-13-4  | 1M30013MM | SLIDE VALVE           | 2                  | The parts of #5-13 are available with a set as [1M10002MP:VALVE BODY ASSEMBLY]. This |
| 5-13-5  | 1M30015MM | GUIDE SLIDE VALVE     | 2                  | is also available individually.                                                      |
| 5-13-6  | 1M30020MM | SPRING                | 8                  |                                                                                      |
| 5-13-7  | 1H30043MB | PLUG                  | 4                  |                                                                                      |
| 5-13-8  | 9B2110520 | BOLT M5 × 20          | 8                  |                                                                                      |
| 5-13-9  | 1M30019MM | GUIDE SPRING          | 8                  |                                                                                      |
| 5-14    | 9S1BG0055 | O RING G-55           | 2                  |                                                                                      |
| 5-15    | 9B2210835 | BOLT M8 × 35          | 8                  |                                                                                      |
| 5-16    | 1M30006MM | BEARING PIN           | 4                  |                                                                                      |
| 5-17    | 1M30017MM | BEARING ARM           | 2                  |                                                                                      |
| 5-19    | 1M30010MP | CAP BODY IN           | 1                  | The parts of #5 are available with a set as                                          |
| 5-20    | 1M30005MM | CASE SPRING           | 2                  | [1P10001MP:BODY ASSEMBLY]. This is also available individually.                      |
| 5-21    | 1M30007MM | BEARING CASE SPRING   | 4                  | ,                                                                                    |
| 5-22    | 1M30008MM | SPRING                | 2                  |                                                                                      |
| 5-23    | 1M30003MB | ARM                   | 2                  |                                                                                      |
| 5-24    | 1M30023MM | PIN SHUTTLE           | 2                  |                                                                                      |
| 5-25    | 1M30009MM | CAP BODY              | 1                  |                                                                                      |
| 5-27    | 9T6125008 | SCREW M5 × 8          | 8                  |                                                                                      |
| 5-28    | 9B2110612 | BOLT M6 × 12          | 4                  |                                                                                      |
| 6       | 1P30002MM | SPACER CENTER ROD     | 2                  |                                                                                      |
| 7       | 1P20021MM | CENTER ROD            | 1                  |                                                                                      |
| 8       | 1P20028MM | CENTER DISK           | 4                  |                                                                                      |
| 10      | 1P20002EB | DIAPHRAGM             | 2                  |                                                                                      |
| 11      | 1P20015EB | VALVE SEAT            | 4                  |                                                                                      |
| 12      | 1P20003EB | BALL                  | 4                  |                                                                                      |
| 13      | 1M90001MP | BALL VALVE            | 1                  |                                                                                      |
| 14      | 1P30014MM | BASE                  | 2                  |                                                                                      |
| 15      | 1E30070MB | RUBBER FEET           | 4                  |                                                                                      |
| 16      | 9N1731600 | NUT M16 × 1.5         | 2                  |                                                                                      |
| 17      | 9W3311600 | CONED DISK SPRING M16 | 2                  |                                                                                      |
| 18      | 9B2111070 | BOLT M10 × 70         | 24                 |                                                                                      |
| 21      | 9B2111240 | BOLT M12 × 40         | 16                 |                                                                                      |
| 25      | 9B2111030 | BOLT M10 × 30         | 4                  |                                                                                      |
| 26      | 9N2111000 | NUT M10               | 4                  |                                                                                      |
| 27      | 9B1110825 | BOLT M8×25            | 4                  |                                                                                      |
| 28      | 9N2110800 | NUT M8                | 4                  |                                                                                      |
| 31      | 9S1EG0135 | O RING G-135          | 4                  |                                                                                      |
| 33      | 1H90003MK | SILENCER              | 2                  |                                                                                      |
| 39      | 9S1BG0350 | O RING G-350          | 2                  |                                                                                      |
| 40      | 1P30012MB | CUSHION CENTER DISK   | 4                  |                                                                                      |
| 43      | 9S1EG0350 | O RING G-350          | 2                  |                                                                                      |