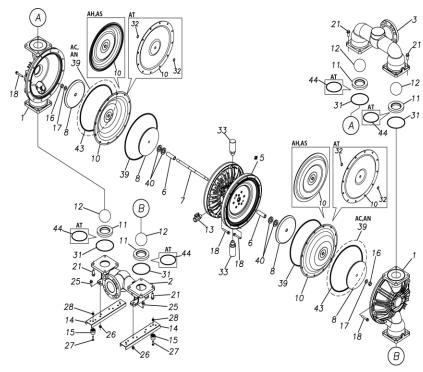

## ■ Parts List TC-X800AEJ-M 1P00311MP

| Ref.No. | Parts No. | Description         | Parts<br>Component | Remark                                                          |
|---------|-----------|---------------------|--------------------|-----------------------------------------------------------------|
| 1       | 1P20005AM | OUT CHAMBER         | 2                  |                                                                 |
| 2       | 1P20006AF | IN MANIFOLD         | 1                  |                                                                 |
| 3       | 1P20008AF | OUT MANIFOLD        | 1                  |                                                                 |
| 5       | 1P10001MP | BODY ASSEMBLY       | 1                  |                                                                 |
| 5-1     | 1P30009MM | AIR CHAMBER         | 2                  |                                                                 |
| 5-2     | 1M30001MM | BODY                | 1                  |                                                                 |
| 5-3     | 1P30001MM | BEARING CENTER ROD  | 2                  |                                                                 |
| 5-4     | 1M30011MM | SHUTTLE             | 1                  |                                                                 |
| 5-5     | 1M30012MM | BEARING SHUTTLE     | 1                  | The parts of #5 are available with a set as                     |
| 5-6     | 9S2BA0025 | PACKING             | 2                  | [1P10001MP:BODY ASSEMBLY]. This is also available individually. |
| 5-7     | 9S1BS0036 | O RING S-36         | 2                  |                                                                 |
| 5-8     | 1M30027MB | PACKING BODY        | 2                  |                                                                 |
| 5-9     | 1M30004MM | BRACKET BEARING     | 2                  |                                                                 |
| 5-10    | 9S1BG0065 | O RING G-65         | 2                  |                                                                 |
| 5-11    | 9S1BP0014 | O RING P-14         | 4                  |                                                                 |
| 5-12    | 9B5410835 | BOLT M8 × 35        | 16                 |                                                                 |
| 5-13    | 1M10002MP | VALVE BODY ASSEMBLY | 2                  |                                                                 |

| Ref.No. | Parts No. | Description           | Parts<br>Component | Remark                                                                               |
|---------|-----------|-----------------------|--------------------|--------------------------------------------------------------------------------------|
| 5-13-1  | 1M30002MP | VALVE BODY            | 2                  |                                                                                      |
| 5-13-2  | 1M30016MB | PACKING VALVE         | 2                  |                                                                                      |
| 5-13-3  | 1M30014MM | SEAT SLIDE VALVE      | 2                  |                                                                                      |
| 5-13-4  | 1M30013MM | SLIDE VALVE           | 2                  | The parts of #5-13 are available with a set as [1M10002MP:VALVE BODY ASSEMBLY]. This |
| 5-13-5  | 1M30015MM | GUIDE SLIDE VALVE     | 2                  | is also available individually.                                                      |
| 5-13-6  | 1M30020MM | SPRING                | 8                  |                                                                                      |
| 5-13-7  | 1H30043MB | PLUG                  | 4                  |                                                                                      |
| 5-13-8  | 9B2110520 | BOLT M5 × 20          | 8                  |                                                                                      |
| 5-13-9  | 1M30019MM | GUIDE SPRING          | 8                  |                                                                                      |
| 5-14    | 9S1BG0055 | O RING G-55           | 2                  |                                                                                      |
| 5-15    | 9B2210835 | BOLT M8 × 35          | 8                  |                                                                                      |
| 5-16    | 1M30006MM | BEARING PIN           | 4                  |                                                                                      |
| 5-17    | 1M30017MM | BEARING ARM           | 2                  |                                                                                      |
| 5-19    | 1M30010MP | CAP BODY IN           | 1                  | The parts of #5 are available with a set as                                          |
| 5-20    | 1M30005MM | CASE SPRING           | 2                  | [1P10001MP:BODY ASSEMBLY]. This is also available individually.                      |
| 5-21    | 1M30007MM | BEARING CASE SPRING   | 4                  | ,                                                                                    |
| 5-22    | 1M30008MM | SPRING                | 2                  |                                                                                      |
| 5-23    | 1M30003MB | ARM                   | 2                  |                                                                                      |
| 5-24    | 1M30023MM | PIN SHUTTLE           | 2                  |                                                                                      |
| 5-25    | 1M30009MM | CAP BODY              | 1                  |                                                                                      |
| 5-27    | 9T6125008 | SCREW M5 × 8          | 8                  |                                                                                      |
| 5-28    | 9B2110612 | BOLT M6 × 12          | 4                  |                                                                                      |
| 6       | 1P30002MM | SPACER CENTER ROD     | 2                  |                                                                                      |
| 7       | 1P20021MM | CENTER ROD            | 1                  |                                                                                      |
| 8       | 1P20028MM | CENTER DISK           | 4                  |                                                                                      |
| 10      | 1P20002EB | DIAPHRAGM             | 2                  |                                                                                      |
| 11      | 1P20015EB | VALVE SEAT            | 4                  |                                                                                      |
| 12      | 1P20003EB | BALL                  | 4                  |                                                                                      |
| 13      | 1M90001MP | BALL VALVE            | 1                  |                                                                                      |
| 14      | 1P30014MM | BASE                  | 2                  |                                                                                      |
| 15      | 1E30070MB | RUBBER FEET           | 4                  |                                                                                      |
| 16      | 9N1731600 | NUT M16 × 1.5         | 2                  |                                                                                      |
| 17      | 9W3311600 | CONED DISK SPRING M16 | 2                  |                                                                                      |
| 18      | 9B2111070 | BOLT M10 × 70         | 24                 |                                                                                      |
| 21      | 9B2111240 | BOLT M12 × 40         | 16                 |                                                                                      |
| 25      | 9B2111030 | BOLT M10 × 30         | 4                  |                                                                                      |
| 26      | 9N2111000 | NUT M10               | 4                  |                                                                                      |
| 27      | 9B1110825 | BOLT M8×25            | 4                  |                                                                                      |
| 28      | 9N2110800 | NUT M8                | 4                  |                                                                                      |
| 31      | 9S1EG0135 | O RING G-135          | 4                  |                                                                                      |
| 33      | 1H90003MK | SILENCER              | 2                  |                                                                                      |
| 39      | 9S1BG0350 | O RING G-350          | 2                  |                                                                                      |
| 40      | 1P30012MB | CUSHION CENTER DISK   | 4                  |                                                                                      |
| 43      | 9S1EG0350 | O RING G-350          | 2                  |                                                                                      |