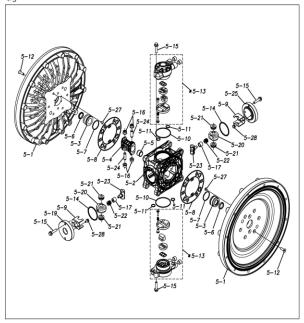

## ■ Parts List TC-X800AEJ-M 1P00311MP

| Ref.No. | Parts No. | Description         | Parts<br>Component | Remark                                                          |
|---------|-----------|---------------------|--------------------|-----------------------------------------------------------------|
| 1       | 1P20005AM | OUT CHAMBER         | 2                  |                                                                 |
| 2       | 1P20006AF | IN MANIFOLD         | 1                  |                                                                 |
| 3       | 1P20008AF | OUT MANIFOLD        | 1                  |                                                                 |
| 5       | 1P10001MP | BODY ASSEMBLY       | 1                  |                                                                 |
| 5-1     | 1P30009MM | AIR CHAMBER         | 2                  |                                                                 |
| 5-2     | 1M30001MM | BODY                | 1                  |                                                                 |
| 5-3     | 1P30001MM | BEARING CENTER ROD  | 2                  |                                                                 |
| 5-4     | 1M30011MM | SHUTTLE             | 1                  |                                                                 |
| 5-5     | 1M30012MM | BEARING SHUTTLE     | 1                  | The parts of #5 are available with a set as                     |
| 5-6     | 9S2BA0025 | PACKING             | 2                  | [1P10001MP:BODY ASSEMBLY]. This is also available individually. |
| 5-7     | 9S1BS0036 | O RING S-36         | 2                  |                                                                 |
| 5-8     | 1M30027MB | PACKING BODY        | 2                  |                                                                 |
| 5-9     | 1M30004MM | BRACKET BEARING     | 2                  |                                                                 |
| 5-10    | 9S1BG0065 | O RING G-65         | 2                  |                                                                 |
| 5-11    | 9S1BP0014 | O RING P-14         | 4                  |                                                                 |
| 5-12    | 9B5410835 | BOLT M8 × 35        | 16                 |                                                                 |
| 5-13    | 1M10002MP | VALVE BODY ASSEMBLY | 2                  |                                                                 |

| Ref.No. | Parts No. | Description           | Parts<br>Component | Remark                                                                               |
|---------|-----------|-----------------------|--------------------|--------------------------------------------------------------------------------------|
| 5-13-1  | 1M30002MP | VALVE BODY            | 2                  |                                                                                      |
| 5-13-2  | 1M30016MB | PACKING VALVE         | 2                  |                                                                                      |
| 5-13-3  | 1M30014MM | SEAT SLIDE VALVE      | 2                  |                                                                                      |
| 5-13-4  | 1M30013MM | SLIDE VALVE           | 2                  | The parts of #5-13 are available with a set as [1M10002MP:VALVE BODY ASSEMBLY]. This |
| 5-13-5  | 1M30015MM | GUIDE SLIDE VALVE     | 2                  | is also available individually.                                                      |
| 5-13-6  | 1M30020MM | SPRING                | 8                  |                                                                                      |
| 5-13-7  | 1H30043MB | PLUG                  | 4                  |                                                                                      |
| 5-13-8  | 9B2110520 | BOLT M5 × 20          | 8                  |                                                                                      |
| 5-13-9  | 1M30019MM | GUIDE SPRING          | 8                  |                                                                                      |
| 5-14    | 9S1BG0055 | O RING G-55           | 2                  |                                                                                      |
| 5-15    | 9B2210835 | BOLT M8 × 35          | 8                  |                                                                                      |
| 5-16    | 1M30006MM | BEARING PIN           | 4                  |                                                                                      |
| 5-17    | 1M30017MM | BEARING ARM           | 2                  |                                                                                      |
| 5-19    | 1M30010MP | CAP BODY IN           | 1                  | The parts of #5 are available with a set as                                          |
| 5-20    | 1M30005MM | CASE SPRING           | 2                  | [1P10001MP:BODY ASSEMBLY]. This is also available individually.                      |
| 5-21    | 1M30007MM | BEARING CASE SPRING   | 4                  | ,                                                                                    |
| 5-22    | 1M30008MM | SPRING                | 2                  |                                                                                      |
| 5-23    | 1M30003MB | ARM                   | 2                  |                                                                                      |
| 5-24    | 1M30023MM | PIN SHUTTLE           | 2                  |                                                                                      |
| 5-25    | 1M30009MM | CAP BODY              | 1                  |                                                                                      |
| 5-27    | 9T6125008 | SCREW M5 × 8          | 8                  |                                                                                      |
| 5-28    | 9B2110612 | BOLT M6 × 12          | 4                  |                                                                                      |
| 6       | 1P30002MM | SPACER CENTER ROD     | 2                  |                                                                                      |
| 7       | 1P20021MM | CENTER ROD            | 1                  |                                                                                      |
| 8       | 1P20028MM | CENTER DISK           | 4                  |                                                                                      |
| 10      | 1P20002EB | DIAPHRAGM             | 2                  |                                                                                      |
| 11      | 1P20015EB | VALVE SEAT            | 4                  |                                                                                      |
| 12      | 1P20003EB | BALL                  | 4                  |                                                                                      |
| 13      | 1M90001MP | BALL VALVE            | 1                  |                                                                                      |
| 14      | 1P30014MM | BASE                  | 2                  |                                                                                      |
| 15      | 1E30070MB | RUBBER FEET           | 4                  |                                                                                      |
| 16      | 9N1731600 | NUT M16 × 1.5         | 2                  |                                                                                      |
| 17      | 9W3311600 | CONED DISK SPRING M16 | 2                  |                                                                                      |
| 18      | 9B2111070 | BOLT M10 × 70         | 24                 |                                                                                      |
| 21      | 9B2111240 | BOLT M12 × 40         | 16                 |                                                                                      |
| 25      | 9B2111030 | BOLT M10 × 30         | 4                  |                                                                                      |
| 26      | 9N2111000 | NUT M10               | 4                  |                                                                                      |
| 27      | 9B1110825 | BOLT M8×25            | 4                  |                                                                                      |
| 28      | 9N2110800 | NUT M8                | 4                  |                                                                                      |
| 31      | 9S1EG0135 | O RING G-135          | 4                  |                                                                                      |
| 33      | 1H90003MK | SILENCER              | 2                  |                                                                                      |
| 39      | 9S1BG0350 | O RING G-350          | 2                  |                                                                                      |
| 40      | 1P30012MB | CUSHION CENTER DISK   | 4                  |                                                                                      |
| 43      | 9S1EG0350 | O RING G-350          | 2                  |                                                                                      |