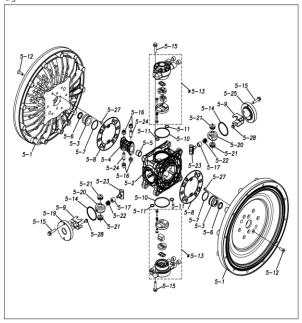

## ■ Parts List TC-X800ANJ-M 1P00310MP

| Ref.No. | Parts No. | Description         | Parts<br>Component | Remark                                                          |
|---------|-----------|---------------------|--------------------|-----------------------------------------------------------------|
| 1       | 1P20005AM | OUT CHAMBER         | 2                  |                                                                 |
| 2       | 1P20006AF | IN MANIFOLD         | 1                  |                                                                 |
| 3       | 1P20008AF | OUT MANIFOLD        | 1                  |                                                                 |
| 5       | 1P10001MP | BODY ASSEMBLY       | 1                  |                                                                 |
| 5-1     | 1P30009MM | AIR CHAMBER         | 2                  |                                                                 |
| 5-2     | 1M30001MM | BODY                | 1                  |                                                                 |
| 5-3     | 1P30001MM | BEARING CENTER ROD  | 2                  |                                                                 |
| 5-4     | 1M30011MM | SHUTTLE             | 1                  |                                                                 |
| 5-5     | 1M30012MM | BEARING SHUTTLE     | 1                  | The parts of #5 are available with a set as                     |
| 5-6     | 9S2BA0025 | PACKING             | 2                  | [1P10001MP:BODY ASSEMBLY]. This is also available individually. |
| 5-7     | 9S1BS0036 | O RING S-36         | 2                  | ,                                                               |
| 5-8     | 1M30027MB | PACKING BODY        | 2                  |                                                                 |
| 5-9     | 1M30004MM | BRACKET BEARING     | 2                  |                                                                 |
| 5-10    | 9S1BG0065 | O RING G-65         | 2                  |                                                                 |
| 5-11    | 9S1BP0014 | O RING P-14         | 4                  |                                                                 |
| 5-12    | 9B5410835 | BOLT M8 × 35        | 16                 |                                                                 |
| 5-13    | 1M10002MP | VALVE BODY ASSEMBLY | 2                  |                                                                 |

| Ref.No. | Parts No. | Description           | Parts<br>Component | Remark                                                                                                               |
|---------|-----------|-----------------------|--------------------|----------------------------------------------------------------------------------------------------------------------|
| 5-13-1  | 1M30002MP | VALVE BODY            | 2                  | The parts of #5–13 are available with a set as [1M10002MP:VALVE BODY ASSEMBLY]. This is also available individually. |
| 5-13-2  | 1M30016MB | PACKING VALVE         | 2                  |                                                                                                                      |
| 5-13-3  | 1M30014MM | SEAT SLIDE VALVE      | 2                  |                                                                                                                      |
| 5-13-4  | 1M30013MM | SLIDE VALVE           | 2                  |                                                                                                                      |
| 5-13-5  | 1M30015MM | GUIDE SLIDE VALVE     | 2                  |                                                                                                                      |
| 5-13-6  | 1M30020MM | SPRING                | 8                  |                                                                                                                      |
| 5-13-7  | 1H30043MB | PLUG                  | 4                  |                                                                                                                      |
| 5-13-8  | 9B2110520 | BOLT M5×20            | 8                  |                                                                                                                      |
| 5-13-9  | 1M30019MM | GUIDE SPRING          | 8                  |                                                                                                                      |
| 5-14    | 9S1BG0055 | O RING G-55           | 2                  |                                                                                                                      |
| 5-15    | 9B2210835 | BOLT M8×35            | 8                  |                                                                                                                      |
| 5-16    | 1M30006MM | BEARING PIN           | 4                  |                                                                                                                      |
| 5-17    | 1M30017MM | BEARING ARM           | 2                  |                                                                                                                      |
| 5-19    | 1M30010MP | CAP BODY IN           | 1                  | The parts of #5 are available with a set as                                                                          |
| 5-20    | 1M30005MM | CASE SPRING           | 2                  | [1P10001MP:BODY ASSEMBLY]. This is also available individually.                                                      |
| 5-21    | 1M30007MM | BEARING CASE SPRING   | 4                  |                                                                                                                      |
| 5-22    | 1M30008MM | SPRING                | 2                  |                                                                                                                      |
| 5-23    | 1M30003MB | ARM                   | 2                  |                                                                                                                      |
| 5-24    | 1M30023MM | PIN SHUTTLE           | 2                  |                                                                                                                      |
| 5-25    | 1M30009MM | CAP BODY              | 1                  |                                                                                                                      |
| 5-27    | 9T6125008 | SCREW M5×8            | 8                  |                                                                                                                      |
| 5-28    | 9B2110612 | BOLT M6×12            | 4                  |                                                                                                                      |
| 6       | 1P30002MM | SPACER CENTER ROD     | 2                  |                                                                                                                      |
| 7       | 1P20021MM | CENTER ROD            | 1                  |                                                                                                                      |
| 8       | 1P20028MM | CENTER DISK           | 4                  |                                                                                                                      |
| 10      | 1P20002BB | DIAPHRAGM             | 2                  |                                                                                                                      |
| 11      | 1P20015BB | VALVE SEAT            | 4                  |                                                                                                                      |
| 12      | 1P20003BB | BALL                  | 4                  |                                                                                                                      |
| 13      | 1M90001MP | BALL VALVE            | 1                  |                                                                                                                      |
| 14      | 1P30014MM | BASE                  | 2                  |                                                                                                                      |
| 15      | 1E30070MB | RUBBER FEET           | 4                  |                                                                                                                      |
| 16      | 9N1731600 | NUT M16×1.5           | 2                  |                                                                                                                      |
| 17      | 9W3311600 | CONED DISK SPRING M16 | 2                  |                                                                                                                      |
| 18      | 9B2111070 | BOLT M10×70           | 24                 |                                                                                                                      |
| 21      | 9B2111240 | BOLT M12×40           | 16                 |                                                                                                                      |
| 25      | 9B2111030 | BOLT M10×30           | 4                  |                                                                                                                      |
| 26      | 9N2111000 | NUT M10               | 4                  |                                                                                                                      |
| 27      | 9B1110825 | BOLT M8 × 25          | 4                  |                                                                                                                      |
| 28      | 9N2110800 | NUT M8                | 4                  |                                                                                                                      |
| 31      | 9S1BG0135 | O RING G-135          | 4                  |                                                                                                                      |
| 33      | 1H90003MK | SILENCER              | 2                  |                                                                                                                      |
| 39      | 9S1BG0350 | O RING G-350          | 4                  |                                                                                                                      |
| 40      | 1P30012MB | CUSHION CENTER DISK   | 4                  |                                                                                                                      |