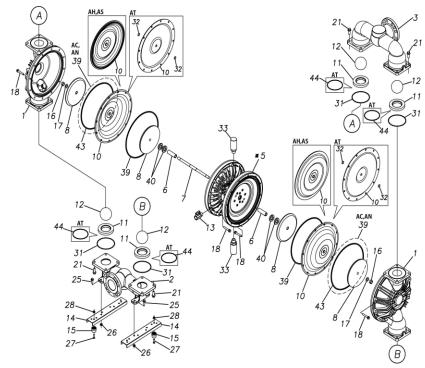

## ■ Parts List TC-X800ANJ-M 1P00310MP

| Ref.No. | Parts No. | Description         | Parts<br>Component | Remark                                                          |
|---------|-----------|---------------------|--------------------|-----------------------------------------------------------------|
| 1       | 1P20005AM | OUT CHAMBER         | 2                  |                                                                 |
| 2       | 1P20006AF | IN MANIFOLD         | 1                  |                                                                 |
| 3       | 1P20008AF | OUT MANIFOLD        | 1                  |                                                                 |
| 5       | 1P10001MP | BODY ASSEMBLY       | 1                  |                                                                 |
| 5-1     | 1P30009MM | AIR CHAMBER         | 2                  |                                                                 |
| 5-2     | 1M30001MM | BODY                | 1                  |                                                                 |
| 5-3     | 1P30001MM | BEARING CENTER ROD  | 2                  |                                                                 |
| 5-4     | 1M30011MM | SHUTTLE             | 1                  |                                                                 |
| 5-5     | 1M30012MM | BEARING SHUTTLE     | 1                  | The parts of #5 are available with a set as                     |
| 5-6     | 9S2BA0025 | PACKING             | 2                  | [1P10001MP:BODY ASSEMBLY]. This is also available individually. |
| 5-7     | 9S1BS0036 | O RING S-36         | 2                  | ,                                                               |
| 5-8     | 1M30027MB | PACKING BODY        | 2                  |                                                                 |
| 5-9     | 1M30004MM | BRACKET BEARING     | 2                  |                                                                 |
| 5-10    | 9S1BG0065 | O RING G-65         | 2                  |                                                                 |
| 5-11    | 9S1BP0014 | O RING P-14         | 4                  |                                                                 |
| 5-12    | 9B5410835 | BOLT M8 × 35        | 16                 |                                                                 |
| 5-13    | 1M10002MP | VALVE BODY ASSEMBLY | 2                  |                                                                 |

| Ref.No. | Parts No. | Description           | Parts<br>Component | Remark                                                                                                               |
|---------|-----------|-----------------------|--------------------|----------------------------------------------------------------------------------------------------------------------|
| 5-13-1  | 1M30002MP | VALVE BODY            | 2                  | The parts of #5–13 are available with a set as [1M10002MP:VALVE BODY ASSEMBLY]. This is also available individually. |
| 5-13-2  | 1M30016MB | PACKING VALVE         | 2                  |                                                                                                                      |
| 5-13-3  | 1M30014MM | SEAT SLIDE VALVE      | 2                  |                                                                                                                      |
| 5-13-4  | 1M30013MM | SLIDE VALVE           | 2                  |                                                                                                                      |
| 5-13-5  | 1M30015MM | GUIDE SLIDE VALVE     | 2                  |                                                                                                                      |
| 5-13-6  | 1M30020MM | SPRING                | 8                  |                                                                                                                      |
| 5-13-7  | 1H30043MB | PLUG                  | 4                  |                                                                                                                      |
| 5-13-8  | 9B2110520 | BOLT M5×20            | 8                  |                                                                                                                      |
| 5-13-9  | 1M30019MM | GUIDE SPRING          | 8                  |                                                                                                                      |
| 5-14    | 9S1BG0055 | O RING G-55           | 2                  |                                                                                                                      |
| 5-15    | 9B2210835 | BOLT M8×35            | 8                  |                                                                                                                      |
| 5-16    | 1M30006MM | BEARING PIN           | 4                  |                                                                                                                      |
| 5-17    | 1M30017MM | BEARING ARM           | 2                  |                                                                                                                      |
| 5-19    | 1M30010MP | CAP BODY IN           | 1                  | The parts of #5 are available with a set as                                                                          |
| 5-20    | 1M30005MM | CASE SPRING           | 2                  | [1P10001MP:BODY ASSEMBLY]. This is also available individually.                                                      |
| 5-21    | 1M30007MM | BEARING CASE SPRING   | 4                  |                                                                                                                      |
| 5-22    | 1M30008MM | SPRING                | 2                  |                                                                                                                      |
| 5-23    | 1M30003MB | ARM                   | 2                  |                                                                                                                      |
| 5-24    | 1M30023MM | PIN SHUTTLE           | 2                  |                                                                                                                      |
| 5-25    | 1M30009MM | CAP BODY              | 1                  |                                                                                                                      |
| 5-27    | 9T6125008 | SCREW M5×8            | 8                  |                                                                                                                      |
| 5-28    | 9B2110612 | BOLT M6×12            | 4                  |                                                                                                                      |
| 6       | 1P30002MM | SPACER CENTER ROD     | 2                  |                                                                                                                      |
| 7       | 1P20021MM | CENTER ROD            | 1                  |                                                                                                                      |
| 8       | 1P20028MM | CENTER DISK           | 4                  |                                                                                                                      |
| 10      | 1P20002BB | DIAPHRAGM             | 2                  |                                                                                                                      |
| 11      | 1P20015BB | VALVE SEAT            | 4                  |                                                                                                                      |
| 12      | 1P20003BB | BALL                  | 4                  |                                                                                                                      |
| 13      | 1M90001MP | BALL VALVE            | 1                  |                                                                                                                      |
| 14      | 1P30014MM | BASE                  | 2                  |                                                                                                                      |
| 15      | 1E30070MB | RUBBER FEET           | 4                  |                                                                                                                      |
| 16      | 9N1731600 | NUT M16×1.5           | 2                  |                                                                                                                      |
| 17      | 9W3311600 | CONED DISK SPRING M16 | 2                  |                                                                                                                      |
| 18      | 9B2111070 | BOLT M10×70           | 24                 |                                                                                                                      |
| 21      | 9B2111240 | BOLT M12×40           | 16                 |                                                                                                                      |
| 25      | 9B2111030 | BOLT M10×30           | 4                  |                                                                                                                      |
| 26      | 9N2111000 | NUT M10               | 4                  |                                                                                                                      |
| 27      | 9B1110825 | BOLT M8 × 25          | 4                  |                                                                                                                      |
| 28      | 9N2110800 | NUT M8                | 4                  |                                                                                                                      |
| 31      | 9S1BG0135 | O RING G-135          | 4                  |                                                                                                                      |
| 33      | 1H90003MK | SILENCER              | 2                  |                                                                                                                      |
| 39      | 9S1BG0350 | O RING G-350          | 4                  |                                                                                                                      |
| 40      | 1P30012MB | CUSHION CENTER DISK   | 4                  |                                                                                                                      |