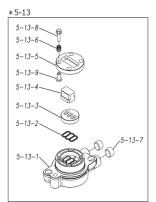

| Ref.No. | Parts No. | Description           | Parts<br>Component | Remark                                                                                                               |
|---------|-----------|-----------------------|--------------------|----------------------------------------------------------------------------------------------------------------------|
| 5-13-1  | 1M30002MP | VALVE BODY            | 2                  | The parts of #5–13 are available with a set as [1M10002MP:VALVE BODY ASSEMBLY]. This is also available individually. |
| 5-13-2  | 1M30016MB | PACKING VALVE         | 2                  |                                                                                                                      |
| 5-13-3  | 1M30014MM | SEAT SLIDE VALVE      | 2                  |                                                                                                                      |
| 5-13-4  | 1M30013MM | SLIDE VALVE           | 2                  |                                                                                                                      |
| 5-13-5  | 1M30015MM | GUIDE SLIDE VALVE     | 2                  |                                                                                                                      |
| 5-13-6  | 1M30020MM | SPRING                | 8                  |                                                                                                                      |
| 5-13-7  | 1H30043MB | PLUG                  | 4                  |                                                                                                                      |
| 5-13-8  | 9B2110520 | BOLT M5×20            | 8                  |                                                                                                                      |
| 5-13-9  | 1M30019MM | GUIDE SPRING          | 8                  |                                                                                                                      |
| 5-14    | 9S1BG0055 | O RING G-55           | 2                  |                                                                                                                      |
| 5-15    | 9B2210835 | BOLT M8×35            | 8                  |                                                                                                                      |
| 5-16    | 1M30006MM | BEARING PIN           | 4                  |                                                                                                                      |
| 5-17    | 1M30017MM | BEARING ARM           | 2                  |                                                                                                                      |
| 5-19    | 1M30010MP | CAP BODY IN           | 1                  | The parts of #5 are available with a set as                                                                          |
| 5-20    | 1M30005MM | CASE SPRING           | 2                  | [1P10001MP:BODY ASSEMBLY]. This is also available individually.                                                      |
| 5-21    | 1M30007MM | BEARING CASE SPRING   | 4                  |                                                                                                                      |
| 5-22    | 1M30008MM | SPRING                | 2                  |                                                                                                                      |
| 5-23    | 1M30003MB | ARM                   | 2                  |                                                                                                                      |
| 5-24    | 1M30023MM | PIN SHUTTLE           | 2                  |                                                                                                                      |
| 5-25    | 1M30009MM | CAP BODY              | 1                  |                                                                                                                      |
| 5-27    | 9T6125008 | SCREW M5×8            | 8                  |                                                                                                                      |
| 5-28    | 9B2110612 | BOLT M6×12            | 4                  |                                                                                                                      |
| 6       | 1P30002MM | SPACER CENTER ROD     | 2                  |                                                                                                                      |
| 7       | 1P20021MM | CENTER ROD            | 1                  |                                                                                                                      |
| 8       | 1P20028MM | CENTER DISK           | 4                  |                                                                                                                      |
| 10      | 1P20002BB | DIAPHRAGM             | 2                  |                                                                                                                      |
| 11      | 1P20015BB | VALVE SEAT            | 4                  |                                                                                                                      |
| 12      | 1P20003BB | BALL                  | 4                  |                                                                                                                      |
| 13      | 1M90001MP | BALL VALVE            | 1                  |                                                                                                                      |
| 14      | 1P30014MM | BASE                  | 2                  |                                                                                                                      |
| 15      | 1E30070MB | RUBBER FEET           | 4                  |                                                                                                                      |
| 16      | 9N1731600 | NUT M16×1.5           | 2                  |                                                                                                                      |
| 17      | 9W3311600 | CONED DISK SPRING M16 | 2                  |                                                                                                                      |
| 18      | 9B2111070 | BOLT M10×70           | 24                 |                                                                                                                      |
| 21      | 9B2111240 | BOLT M12×40           | 16                 |                                                                                                                      |
| 25      | 9B2111030 | BOLT M10×30           | 4                  |                                                                                                                      |
| 26      | 9N2111000 | NUT M10               | 4                  |                                                                                                                      |
| 27      | 9B1110825 | BOLT M8 × 25          | 4                  |                                                                                                                      |
| 28      | 9N2110800 | NUT M8                | 4                  |                                                                                                                      |
| 31      | 9S1BG0135 | O RING G-135          | 4                  |                                                                                                                      |
| 33      | 1H90003MK | SILENCER              | 2                  |                                                                                                                      |
| 39      | 9S1BG0350 | O RING G-350          | 4                  |                                                                                                                      |
| 40      | 1P30012MB | CUSHION CENTER DISK   | 4                  |                                                                                                                      |