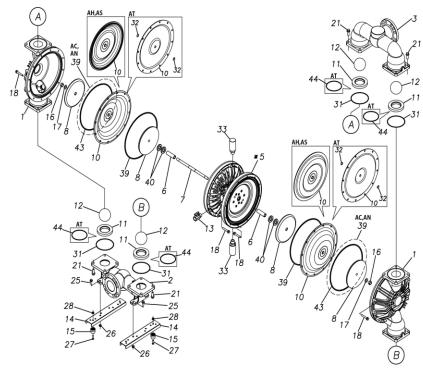

## ■ Parts List TC-X800ACJ-M 1P00309MP

| Ref.No. | Parts No. | Description         | Parts<br>Component | Remark                                                          |
|---------|-----------|---------------------|--------------------|-----------------------------------------------------------------|
| 1       | 1P20005AM | OUT CHAMBER         | 2                  |                                                                 |
| 2       | 1P20006AF | IN MANIFOLD         | 1                  |                                                                 |
| 3       | 1P20008AF | OUT MANIFOLD        | 1                  |                                                                 |
| 5       | 1P10001MP | BODY ASSEMBLY       | 1                  |                                                                 |
| 5-1     | 1P30009MM | AIR CHAMBER         | 2                  |                                                                 |
| 5-2     | 1M30001MM | BODY                | 1                  |                                                                 |
| 5-3     | 1P30001MM | BEARING CENTER ROD  | 2                  |                                                                 |
| 5-4     | 1M30011MM | SHUTTLE             | 1                  |                                                                 |
| 5-5     | 1M30012MM | BEARING SHUTTLE     | 1                  | The parts of #5 are available with a set as                     |
| 5-6     | 9S2BA0025 | PACKING             | 2                  | [1P10001MP:BODY ASSEMBLY]. This is also available individually. |
| 5-7     | 9S1BS0036 | O RING S-36         | 2                  | ,                                                               |
| 5-8     | 1M30027MB | PACKING BODY        | 2                  |                                                                 |
| 5-9     | 1M30004MM | BRACKET BEARING     | 2                  |                                                                 |
| 5-10    | 9S1BG0065 | O RING G-65         | 2                  |                                                                 |
| 5-11    | 9S1BP0014 | O RING P-14         | 4                  |                                                                 |
| 5-12    | 9B5410835 | BOLT M8 × 35        | 16                 |                                                                 |
| 5-13    | 1M10002MP | VALVE BODY ASSEMBLY | 2                  |                                                                 |

| Ref.No. | Parts No.      | Description           | Parts     | Remark                                                                                                               |
|---------|----------------|-----------------------|-----------|----------------------------------------------------------------------------------------------------------------------|
| Ret.Nu. | Parts IVU.     | Description           | Component | Remark                                                                                                               |
| 5-13-1  | 1M30002MP      | VALVE BODY            | 2         |                                                                                                                      |
| 5-13-2  | 1M30016MB      | PACKING VALVE         | 2         |                                                                                                                      |
| 5-13-3  | 1M30014MM      | SEAT SLIDE VALVE      | 2         | The parts of #5-13 are available with a set as [1M10002MP:VALVE BODY ASSEMBLY]. This is also available individually. |
| 5-13-4  | 1M30013MM      | SLIDE VALVE           | 2         |                                                                                                                      |
| 5-13-5  | 1M30015MM      | GUIDE SLIDE VALVE     | 2         |                                                                                                                      |
| 5-13-6  | 1M30020MM      | SPRING                | 8         |                                                                                                                      |
| 5-13-7  | 1H30043MB      | PLUG                  | 4         |                                                                                                                      |
| 5-13-8  | 9B2110520      | BOLT M5×20            | 8         |                                                                                                                      |
| 5-13-9  | 1M30019MM      | GUIDE SPRING          | 8         |                                                                                                                      |
| 5-14    | 9S1BG0055      | O RING G-55           | 2         |                                                                                                                      |
| 5-15    | 9B2210835      | BOLT M8×35            | 8         |                                                                                                                      |
| 5-16    | 1M30006MM      | BEARING PIN           | 4         |                                                                                                                      |
| 5-17    | 1M30017MM      | BEARING ARM           | 2         |                                                                                                                      |
| 5-19    | 1M30010MP      | CAP BODY IN           | 1         | The parts of #5 are available with a set as                                                                          |
| 5-20    | 1M30005MM      | CASE SPRING           | 2         | [[1P10001MP:BODY ASSEMBLY]. This is also available individually.                                                     |
| 5-21    | 1M30007MM      | BEARING CASE SPRING   | 4         | available marriadally.                                                                                               |
| 5-22    | 1M30008MM      | SPRING                | 2         |                                                                                                                      |
| 5-23    | 1M30003MB      | ARM                   | 2         |                                                                                                                      |
| 5-24    | 1M30023MM      | PIN SHUTTLE           | 2         |                                                                                                                      |
| 5-25    | 1M30009MM      | CAP BODY              | 1         |                                                                                                                      |
| 5-27    | 9T6125008      | SCREW M5×8            | 8         |                                                                                                                      |
| 5-28    | 9B2110612      | BOLT M6 × 12          | 4         |                                                                                                                      |
| 6       | 1P30002MM      | SPACER CENTER ROD     | 2         |                                                                                                                      |
| 7       | 1P20021MM      | CENTER ROD            | 1         |                                                                                                                      |
| 8       | 1P20028MM      | CENTER DISK           | 4         |                                                                                                                      |
| 10      | 1P20002NB      | DIAPHRAGM             | 2         |                                                                                                                      |
| 11      | 1P20015NB      | VALVE SEAT            | 4         |                                                                                                                      |
| 12      | 1P20003NB      | BALL                  | 4         |                                                                                                                      |
| 13      | 1M90001MP      | BALL VALVE            | 1         |                                                                                                                      |
| 14      | 1P30014MM      | BASE                  | 2         |                                                                                                                      |
| 15      | 1E30070MB      | RUBBER FEET           | 4         |                                                                                                                      |
| 16      | 9N1731600      | NUT M16 × 1.5         | 2         |                                                                                                                      |
| 17      | 9W3311600      | CONED DISK SPRING M16 | 2         |                                                                                                                      |
| 18      | 9B2111070      | BOLT M10 × 70         | 24        |                                                                                                                      |
| 21      | 9B2111240      | BOLT M12×40           | 16        |                                                                                                                      |
| 25      | 9B2111030      | BOLT M10×30           | 4         |                                                                                                                      |
| 26      | 9N2111000      | NUT M10               | 4         |                                                                                                                      |
| 27      | 9B1110825      | BOLT M8×25            | 4         |                                                                                                                      |
| 28      | 9N2110800      | NUT M8                | 4         |                                                                                                                      |
| 31      | 9S1BG0135      | O RING G-135          | 4         |                                                                                                                      |
| 33      | 1H90003MK      | SILENCER              | 2         |                                                                                                                      |
| 39      | 9S1BG0350      | O RING G-350          | 4         |                                                                                                                      |
| 40      | 1P30012MB      | CUSHION CENTER DISK   | 4         |                                                                                                                      |
| 40      | IF JUU I ZIVID |                       | 4         |                                                                                                                      |