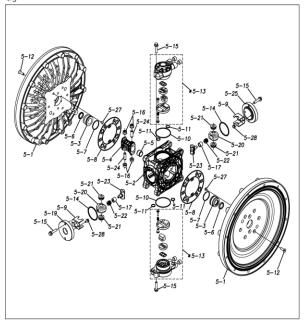

## ■ Parts List TC-X800ACJ-M 1P00309MP

| Ref.No. | Parts No. | Description         | Parts<br>Component | Remark                                                          |
|---------|-----------|---------------------|--------------------|-----------------------------------------------------------------|
| 1       | 1P20005AM | OUT CHAMBER         | 2                  |                                                                 |
| 2       | 1P20006AF | IN MANIFOLD         | 1                  |                                                                 |
| 3       | 1P20008AF | OUT MANIFOLD        | 1                  |                                                                 |
| 5       | 1P10001MP | BODY ASSEMBLY       | 1                  |                                                                 |
| 5-1     | 1P30009MM | AIR CHAMBER         | 2                  |                                                                 |
| 5-2     | 1M30001MM | BODY                | 1                  |                                                                 |
| 5-3     | 1P30001MM | BEARING CENTER ROD  | 2                  |                                                                 |
| 5-4     | 1M30011MM | SHUTTLE             | 1                  |                                                                 |
| 5-5     | 1M30012MM | BEARING SHUTTLE     | 1                  | The parts of #5 are available with a set as                     |
| 5-6     | 9S2BA0025 | PACKING             | 2                  | [1P10001MP:BODY ASSEMBLY]. This is also available individually. |
| 5-7     | 9S1BS0036 | O RING S-36         | 2                  | ,                                                               |
| 5-8     | 1M30027MB | PACKING BODY        | 2                  |                                                                 |
| 5-9     | 1M30004MM | BRACKET BEARING     | 2                  |                                                                 |
| 5-10    | 9S1BG0065 | O RING G-65         | 2                  |                                                                 |
| 5-11    | 9S1BP0014 | O RING P-14         | 4                  |                                                                 |
| 5-12    | 9B5410835 | BOLT M8 × 35        | 16                 |                                                                 |
| 5-13    | 1M10002MP | VALVE BODY ASSEMBLY | 2                  |                                                                 |

| Ref.No. | Parts No.      | Description           | Parts     | Remark                                                                                                               |
|---------|----------------|-----------------------|-----------|----------------------------------------------------------------------------------------------------------------------|
| Ret.Nu. | Parts IVU.     | Description           | Component | Remark                                                                                                               |
| 5-13-1  | 1M30002MP      | VALVE BODY            | 2         |                                                                                                                      |
| 5-13-2  | 1M30016MB      | PACKING VALVE         | 2         |                                                                                                                      |
| 5-13-3  | 1M30014MM      | SEAT SLIDE VALVE      | 2         | The parts of #5-13 are available with a set as [1M10002MP:VALVE BODY ASSEMBLY]. This is also available individually. |
| 5-13-4  | 1M30013MM      | SLIDE VALVE           | 2         |                                                                                                                      |
| 5-13-5  | 1M30015MM      | GUIDE SLIDE VALVE     | 2         |                                                                                                                      |
| 5-13-6  | 1M30020MM      | SPRING                | 8         |                                                                                                                      |
| 5-13-7  | 1H30043MB      | PLUG                  | 4         |                                                                                                                      |
| 5-13-8  | 9B2110520      | BOLT M5×20            | 8         |                                                                                                                      |
| 5-13-9  | 1M30019MM      | GUIDE SPRING          | 8         |                                                                                                                      |
| 5-14    | 9S1BG0055      | O RING G-55           | 2         |                                                                                                                      |
| 5-15    | 9B2210835      | BOLT M8×35            | 8         |                                                                                                                      |
| 5-16    | 1M30006MM      | BEARING PIN           | 4         |                                                                                                                      |
| 5-17    | 1M30017MM      | BEARING ARM           | 2         |                                                                                                                      |
| 5-19    | 1M30010MP      | CAP BODY IN           | 1         | The parts of #5 are available with a set as                                                                          |
| 5-20    | 1M30005MM      | CASE SPRING           | 2         | [[1P10001MP:BODY ASSEMBLY]. This is also available individually.                                                     |
| 5-21    | 1M30007MM      | BEARING CASE SPRING   | 4         | available marriadally.                                                                                               |
| 5-22    | 1M30008MM      | SPRING                | 2         |                                                                                                                      |
| 5-23    | 1M30003MB      | ARM                   | 2         |                                                                                                                      |
| 5-24    | 1M30023MM      | PIN SHUTTLE           | 2         |                                                                                                                      |
| 5-25    | 1M30009MM      | CAP BODY              | 1         |                                                                                                                      |
| 5-27    | 9T6125008      | SCREW M5×8            | 8         |                                                                                                                      |
| 5-28    | 9B2110612      | BOLT M6 × 12          | 4         |                                                                                                                      |
| 6       | 1P30002MM      | SPACER CENTER ROD     | 2         |                                                                                                                      |
| 7       | 1P20021MM      | CENTER ROD            | 1         |                                                                                                                      |
| 8       | 1P20028MM      | CENTER DISK           | 4         |                                                                                                                      |
| 10      | 1P20002NB      | DIAPHRAGM             | 2         |                                                                                                                      |
| 11      | 1P20015NB      | VALVE SEAT            | 4         |                                                                                                                      |
| 12      | 1P20003NB      | BALL                  | 4         |                                                                                                                      |
| 13      | 1M90001MP      | BALL VALVE            | 1         |                                                                                                                      |
| 14      | 1P30014MM      | BASE                  | 2         |                                                                                                                      |
| 15      | 1E30070MB      | RUBBER FEET           | 4         |                                                                                                                      |
| 16      | 9N1731600      | NUT M16 × 1.5         | 2         |                                                                                                                      |
| 17      | 9W3311600      | CONED DISK SPRING M16 | 2         |                                                                                                                      |
| 18      | 9B2111070      | BOLT M10 × 70         | 24        |                                                                                                                      |
| 21      | 9B2111240      | BOLT M12×40           | 16        |                                                                                                                      |
| 25      | 9B2111030      | BOLT M10×30           | 4         |                                                                                                                      |
| 26      | 9N2111000      | NUT M10               | 4         |                                                                                                                      |
| 27      | 9B1110825      | BOLT M8×25            | 4         |                                                                                                                      |
| 28      | 9N2110800      | NUT M8                | 4         |                                                                                                                      |
| 31      | 9S1BG0135      | O RING G-135          | 4         |                                                                                                                      |
| 33      | 1H90003MK      | SILENCER              | 2         |                                                                                                                      |
| 39      | 9S1BG0350      | O RING G-350          | 4         |                                                                                                                      |
| 40      | 1P30012MB      | CUSHION CENTER DISK   | 4         |                                                                                                                      |
| 40      | IF JUU I ZIVID |                       | 4         |                                                                                                                      |