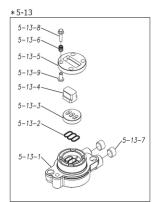

| Ref.No. | Parts No.      | Description           | Parts     | Remark                                                                                                               |
|---------|----------------|-----------------------|-----------|----------------------------------------------------------------------------------------------------------------------|
| Ret.Nu. | Parts IVU.     | Description           | Component | Remark                                                                                                               |
| 5-13-1  | 1M30002MP      | VALVE BODY            | 2         |                                                                                                                      |
| 5-13-2  | 1M30016MB      | PACKING VALVE         | 2         |                                                                                                                      |
| 5-13-3  | 1M30014MM      | SEAT SLIDE VALVE      | 2         | The parts of #5-13 are available with a set as [1M10002MP:VALVE BODY ASSEMBLY]. This is also available individually. |
| 5-13-4  | 1M30013MM      | SLIDE VALVE           | 2         |                                                                                                                      |
| 5-13-5  | 1M30015MM      | GUIDE SLIDE VALVE     | 2         |                                                                                                                      |
| 5-13-6  | 1M30020MM      | SPRING                | 8         |                                                                                                                      |
| 5-13-7  | 1H30043MB      | PLUG                  | 4         |                                                                                                                      |
| 5-13-8  | 9B2110520      | BOLT M5×20            | 8         |                                                                                                                      |
| 5-13-9  | 1M30019MM      | GUIDE SPRING          | 8         |                                                                                                                      |
| 5-14    | 9S1BG0055      | O RING G-55           | 2         |                                                                                                                      |
| 5-15    | 9B2210835      | BOLT M8×35            | 8         |                                                                                                                      |
| 5-16    | 1M30006MM      | BEARING PIN           | 4         |                                                                                                                      |
| 5-17    | 1M30017MM      | BEARING ARM           | 2         |                                                                                                                      |
| 5-19    | 1M30010MP      | CAP BODY IN           | 1         | The parts of #5 are available with a set as                                                                          |
| 5-20    | 1M30005MM      | CASE SPRING           | 2         | [[1P10001MP:BODY ASSEMBLY]. This is also available individually.                                                     |
| 5-21    | 1M30007MM      | BEARING CASE SPRING   | 4         | available marriadally.                                                                                               |
| 5-22    | 1M30008MM      | SPRING                | 2         |                                                                                                                      |
| 5-23    | 1M30003MB      | ARM                   | 2         |                                                                                                                      |
| 5-24    | 1M30023MM      | PIN SHUTTLE           | 2         |                                                                                                                      |
| 5-25    | 1M30009MM      | CAP BODY              | 1         |                                                                                                                      |
| 5-27    | 9T6125008      | SCREW M5×8            | 8         |                                                                                                                      |
| 5-28    | 9B2110612      | BOLT M6 × 12          | 4         |                                                                                                                      |
| 6       | 1P30002MM      | SPACER CENTER ROD     | 2         |                                                                                                                      |
| 7       | 1P20021MM      | CENTER ROD            | 1         |                                                                                                                      |
| 8       | 1P20028MM      | CENTER DISK           | 4         |                                                                                                                      |
| 10      | 1P20002NB      | DIAPHRAGM             | 2         |                                                                                                                      |
| 11      | 1P20015NB      | VALVE SEAT            | 4         |                                                                                                                      |
| 12      | 1P20003NB      | BALL                  | 4         |                                                                                                                      |
| 13      | 1M90001MP      | BALL VALVE            | 1         |                                                                                                                      |
| 14      | 1P30014MM      | BASE                  | 2         |                                                                                                                      |
| 15      | 1E30070MB      | RUBBER FEET           | 4         |                                                                                                                      |
| 16      | 9N1731600      | NUT M16 × 1.5         | 2         |                                                                                                                      |
| 17      | 9W3311600      | CONED DISK SPRING M16 | 2         |                                                                                                                      |
| 18      | 9B2111070      | BOLT M10 × 70         | 24        |                                                                                                                      |
| 21      | 9B2111240      | BOLT M12×40           | 16        |                                                                                                                      |
| 25      | 9B2111030      | BOLT M10×30           | 4         |                                                                                                                      |
| 26      | 9N2111000      | NUT M10               | 4         |                                                                                                                      |
| 27      | 9B1110825      | BOLT M8×25            | 4         |                                                                                                                      |
| 28      | 9N2110800      | NUT M8                | 4         |                                                                                                                      |
| 31      | 9S1BG0135      | O RING G-135          | 4         |                                                                                                                      |
| 33      | 1H90003MK      | SILENCER              | 2         |                                                                                                                      |
| 39      | 9S1BG0350      | O RING G-350          | 4         |                                                                                                                      |
| 40      | 1P30012MB      | CUSHION CENTER DISK   | 4         |                                                                                                                      |
| 40      | IF JUU I ZIVID |                       | 4         |                                                                                                                      |