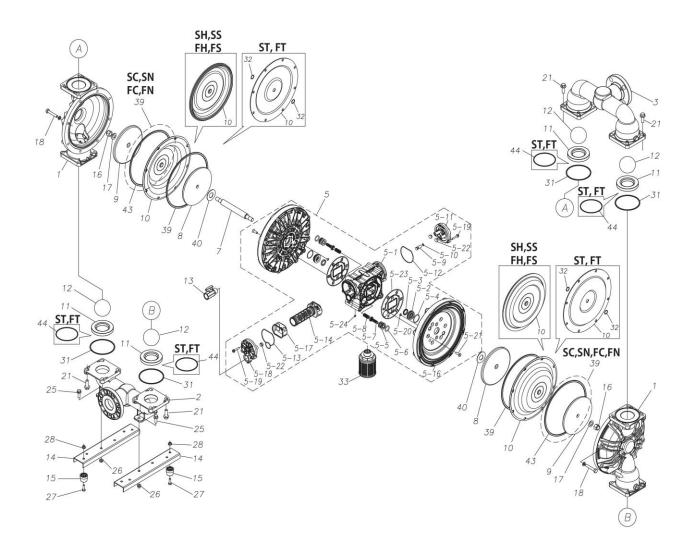

## **Exploded View Drawing and Parts List**

Model: TC-X500SSJ

Model Number: 1M00466MP

The part list and exploded view drawing as attached below indicate the full list of parts for the above mentioned pump model.

Please contact your Pump Distributor directly for more information.

■ Parts List TC-X500SSJ 1M00466MP

| Ref.No. | Parts No. | Description   | Parts<br>Component | Remark |
|---------|-----------|---------------|--------------------|--------|
| 1       | 1M20001SM | OUT CHAMBER   | 2                  |        |
| 2       | 1M20003SF | IN MANIFOLD   | 1                  |        |
| 3       | 1M20005SF | OUT MANIFOLD  | 1                  |        |
| 5       | 1M10022MP | BODY ASSEMBLY | 1                  |        |

| Ref.No. | Parts No. | Description                        | Parts<br>Component | Remark                                      |
|---------|-----------|------------------------------------|--------------------|---------------------------------------------|
| 5-1     | 1L30054MP | BODY                               | 1                  |                                             |
| 5-2     | 1M30026MM | BEARING CENTER ROD                 | 2                  |                                             |
| 5-3     | 9S2BA0025 | PACKING                            | 2                  |                                             |
| 5-4     | 9S1BS0036 | O RING S-36                        | 2                  |                                             |
| 5-5     | 1L30063MM | PILOT VALVE SEAT                   | 2                  |                                             |
| 5-6     | 9S1BP1022 | O RING P-22A                       | 2                  |                                             |
| 5-7     | 1L30058MB | PILOT VALVE                        | 2                  |                                             |
| 5-8     | 1L30064MM | SPRING                             | 2                  | The parts of #5 are available with a set as |
| 5-9     | 1L30065MM | RESET BUTTON                       | 1                  | [1M10022MP:BODY ASSEMBLY]. This is also     |
| 5-10    | 9S1BP0008 | O RING P-8                         | 1                  | available individually.                     |
| 5-11    | 1L30056MB | CAP                                | 1                  |                                             |
| 5-12    | 1L30061MB | PACKING CAP                        | 1                  |                                             |
| 5-13    | 1L30060MB | PACKING CAP IN                     | 1                  |                                             |
| 5-14    | 1L10003MK | C SPOOL VALVE ASSEMBLY (Looped C®) | 1                  |                                             |
| 5-16    | 1M30061MM | AIR CHAMBER                        | 2                  |                                             |
| 5-17    | 1L30005MB | SPRING STOPPER                     | 1                  |                                             |
| 5-18    | 1L30055MP | CAP IN                             | 1                  |                                             |
| 5-19    | 9B2210635 | BOLT M6×35                         | 7                  |                                             |
| 5-20    | 9T6125008 | SCREW M5 × 8                       | 8                  |                                             |
| 5-21    | 9B5410825 | BOLT M8×25                         | 16                 |                                             |
| 5-22    | 1L30062MB | CUSHION                            | 4                  |                                             |
| 5-23    | 1L30059MB | PACKING BODY                       | 2                  |                                             |
| 5-24    | 9P62P9901 | PLUG                               | 2                  |                                             |
| 7       | 1L20043MM | CENTER ROD                         | 1                  |                                             |
| 8       | 1M20021MM | CENTER DISK                        | 2                  |                                             |
| 9       | 1M20030MM | CENTER DISK                        | 2                  |                                             |
| 10      | 1M20019SB | DIAPHRAGM                          | 2                  |                                             |
| 11      | 1M20012EB | VALVE SEAT                         | 4                  |                                             |
| 12      | 1M20028EB | BALL                               | 4                  |                                             |
| 13      | 1M90001MP | BALL VALVE                         | 1                  |                                             |
| 14      | 1M30031MM | BASE                               | 2                  |                                             |
| 15      | 1E30070MB | RUBBER FEET                        | 4                  |                                             |
| 16      | 9N1731600 | NUT M16×1.5                        | 2                  |                                             |
| 17      | 9W3311600 | CONED DISK SPRING M16              | 2                  |                                             |
| 18      | 9B1221060 | BOLT M10 × 60                      | 16                 |                                             |
| 20      | 9W4211000 | SPRING LOCK WASHER M10             | 16                 |                                             |
| 21      | 9B2211235 | BOLT M12 × 35                      | 16                 |                                             |
| 25      | 9B2211030 | BOLT M10 × 30                      | 4                  |                                             |
| 26      | 9N2211000 | NUT M10                            | 4                  |                                             |
| 27      | 9B1110825 | BOLT M8×25                         | 4                  |                                             |
| 28      | 9N2110800 | NUT M8                             | 4                  |                                             |
| 31      | 9S1EG0115 | O RING G-115                       | 4                  |                                             |
| 33      | 1L90002MP | SILENCER                           | 1                  |                                             |
| 40      | 1M30033MB | CUSHION CENTER DISK                | 2                  |                                             |
| 43      | 9S1EG0270 | O RING G-270                       | 2                  |                                             |