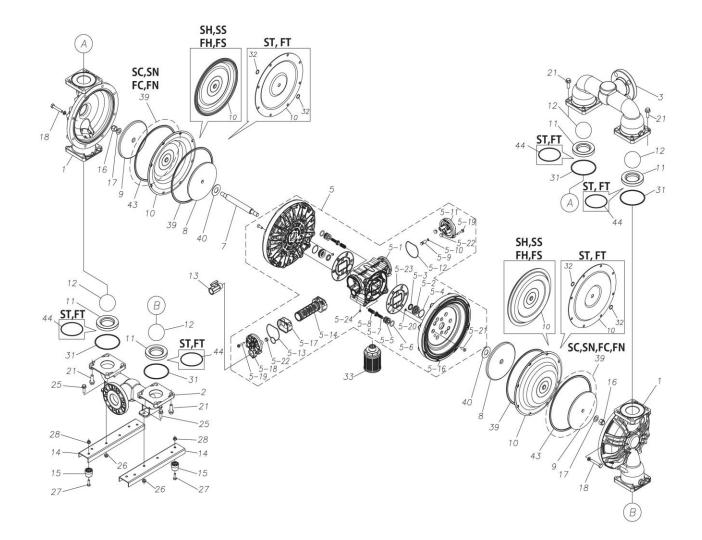

## Model: TC-X500SHJ

Model Number: 1M00465MP

The part list and exploded view drawing as attached below indicate the full list of parts for the above mentioned pump model.

When ordering parts take care to select the correct model pump and required parts. Also be aware that models may change over time as improvements are made so crossreferencing the pumps serial number assembly date and service code are also recommended.

Please contact your Pump Distributor directly for more information.

Parts List

TC-X500SHJ

1M00465MP

| Ref.No. | Parts No. | Description   | Parts<br>Component | Remark |
|---------|-----------|---------------|--------------------|--------|
| 1       | 1M20001SM | OUT CHAMBER   | 2                  |        |
| 2       | 1M20003SF | IN MANIFOLD   | 1                  |        |
| 3       | 1M20005SF | OUT MANIFOLD  | 1                  |        |
| 5       | 1M10022MP | BODY ASSEMBLY | 1                  |        |

## TC-X500SHJ

| Ref.No. | Parts No.              | Description                        | Parts<br>Component | Remark                                      |
|---------|------------------------|------------------------------------|--------------------|---------------------------------------------|
| 5-1     | 1L30054MP              | BODY                               | 1                  |                                             |
| 5-2     | 1M30026MM              | BEARING CENTER ROD                 | 2                  | ]                                           |
| 5-3     | 9S2BA0025              | PACKING                            | 2                  | ]                                           |
| 5-4     | 9S1BS0036              | O RING S-36                        | 2                  | ]                                           |
| 5-5     | 1L30063MM              | PILOT VALVE SEAT                   | 2                  |                                             |
| 5-6     | 9S1BP1022              | O RING P-22A                       | 2                  |                                             |
| 5-7     | 1L30058MB              | PILOT VALVE                        | 2                  |                                             |
| 5-8     | 1L30064MM              | SPRING                             | 2                  | The parts of #5 are available with a set as |
| 5-9     | 1L30065MM              | RESET BUTTON                       | 1                  | [1M10022MP:BODY ASSEMBLY]. This is also     |
| 5-10    | 9S1BP0008              | O RING P-8                         | 1                  | available individually.                     |
| 5-11    | 1L30056MB              | САР                                | 1                  |                                             |
| 5-12    | 1L30061MB              | PACKING CAP                        | 1                  |                                             |
| 5-13    | 1L30060MB              | PACKING CAP IN                     | 1                  |                                             |
| 5-14    | 1L10003MK              | C SPOOL VALVE ASSEMBLY (Looped C®) | 1                  |                                             |
| 5-16    | 1M30061MM              | AIR CHAMBER                        | 2                  |                                             |
| 5-17    | 1L30005MB              | SPRING STOPPER                     | 1                  |                                             |
| 5-18    | 1L30055MP              | CAP IN                             | 1                  |                                             |
| 5-19    | 9B2210635              | BOLT M6 × 35                       | 7                  |                                             |
| 5-20    | 9T6125008              | SCREW M5 × 8                       | 8                  | -                                           |
| 5-21    | 9B5410825              | BOLT M8×25                         | 16                 | -                                           |
| 5-22    | 1L30062MB              | CUSHION                            | 4                  | -                                           |
| 5-23    | 1L30059MB              | PACKING BODY                       | 2                  | -                                           |
| 5-24    | 9P62P9901              | PLUG                               | 2                  | -                                           |
| 7       | 1L20043MM              | CENTER ROD                         | 1                  |                                             |
| 8       | 1M20021MM              | CENTER DISK                        | 2                  |                                             |
| 9       | 1M20030MM              | CENTER DISK                        | 2                  |                                             |
| 10      | 1M20020HB              | DIAPHRAGM                          | 2                  |                                             |
| 11      | 1M20012BB              | VALVE SEAT                         | 4                  |                                             |
| 12      | 1M20028BB              | BALL                               | 4                  |                                             |
| 13      | 1M90001MP              | BALL VALVE                         | 1                  |                                             |
| 10      | 1M30031MM              | BASE                               | 2                  |                                             |
| 15      | 1E30070MB              | RUBBER FEET                        | 4                  |                                             |
| 16      | 9N1731600              | NUT M16 × 1.5                      | 2                  |                                             |
| 13      | 9W3311600              | CONED DISK SPRING M16              | 2                  |                                             |
| 18      | 9B1221060              | BOLT M10 × 60                      | 16                 |                                             |
| 20      | 9W4211000              | SPRING LOCK WASHER M10             | 16                 |                                             |
| 20      | 9B2211235              | BOLT M12 × 35                      | 16                 |                                             |
| 25      | 9B2211233              | BOLT M10 × 30                      | 4                  |                                             |
| 26      | 9N2211000              | NUT M10                            | 4                  |                                             |
| 20      | 9B1110825              | BOLT M8 × 25                       | 4                  |                                             |
| 27      | 9B1110823<br>9N2110800 | NUT M8                             | 4                  |                                             |
| 31      | 9N2110800<br>9S1BG0115 | O RING G-115                       | 4                  |                                             |
| 31      | 1L90002MP              | SILENCER                           | 4                  |                                             |
| 40      | 1M30033MB              | CUSHION CENTER DISK                | 2                  |                                             |
|         |                        | O RING G-270                       |                    |                                             |
| 43      | 9S1BG0270              |                                    | 2                  |                                             |