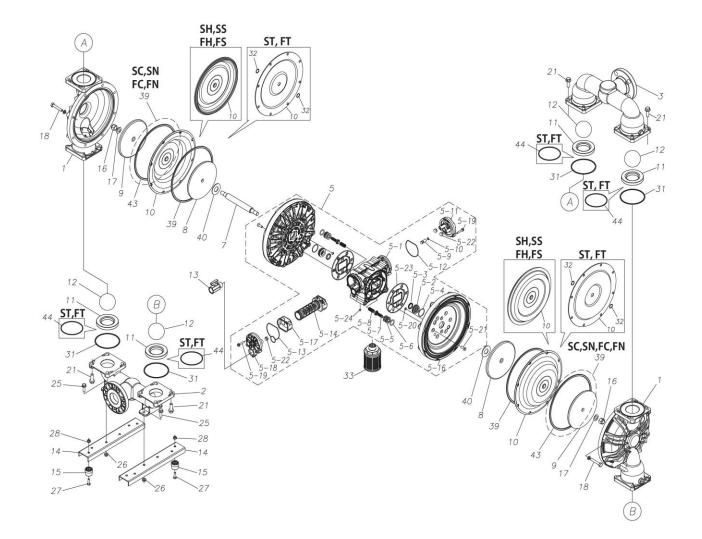

## Model: TC-X500STJ

Model Number: 1M00464MP

The part list and exploded view drawing as attached below indicate the full list of parts for the above mentioned pump model.

When ordering parts take care to select the correct model pump and required parts. Also be aware that models may change over time as improvements are made so crossreferencing the pumps serial number assembly date and service code are also recommended.

Please contact your Pump Distributor directly for more information.

Parts List

TC-X500STJ

1M00464MP

| Ref.No. | Parts No. | Description   | Parts<br>Component | Remark |
|---------|-----------|---------------|--------------------|--------|
| 1       | 1M20001SM | OUT CHAMBER   | 2                  |        |
| 2       | 1M20003SF | IN MANIFOLD   | 1                  |        |
| 3       | 1M20005SF | OUT MANIFOLD  | 1                  |        |
| 5       | 1M10022MP | BODY ASSEMBLY | 1                  |        |

### TC-X500STJ

#### 1M00464MP

| Ref.No. | Parts No. | Description                        | Parts<br>Component | Remark                                      |
|---------|-----------|------------------------------------|--------------------|---------------------------------------------|
| 5-1     | 1L30054MP | BODY                               | 1                  |                                             |
| 5-2     | 1M30026MM | BEARING CENTER ROD                 | 2                  |                                             |
| 5-3     | 9S2BA0025 | PACKING                            | 2                  |                                             |
| 5-4     | 9S1BS0036 | O RING S-36                        | 2                  |                                             |
| 5-5     | 1L30063MM | PILOT VALVE SEAT                   | 2                  |                                             |
| 5-6     | 9S1BP1022 | O RING P-22A                       | 2                  |                                             |
| 5-7     | 1L30058MB | PILOT VALVE                        | 2                  |                                             |
| 5-8     | 1L30064MM | SPRING                             | 2                  | The parts of #5 are available with a set as |
| 5-9     | 1L30065MM | RESET BUTTON                       | 1                  | [1M10022MP:BODY ASSEMBLY]. This is also     |
| 5-10    | 9S1BP0008 | O RING P-8                         | 1                  | available individually.                     |
| 5-11    | 1L30056MB | САР                                | 1                  |                                             |
| 5-12    | 1L30061MB | PACKING CAP                        | 1                  |                                             |
| 5-13    | 1L30060MB | PACKING CAP IN                     | 1                  |                                             |
| 5-14    | 1L10003MK | C SPOOL VALVE ASSEMBLY (Looped C®) | 1                  |                                             |
| 5-16    | 1M30061MM | AIR CHAMBER                        | 2                  |                                             |
| 5-17    | 1L30005MB | SPRING STOPPER                     | 1                  |                                             |
| 5-18    | 1L30055MP | CAP IN                             | 1                  |                                             |
| 5-19    | 9B2210635 | BOLT M6 × 35                       | 7                  |                                             |
| 5-20    | 9T6125008 | SCREW M5 × 8                       | 8                  |                                             |
| 5-21    | 9B5410825 | BOLT M8 × 25                       | 16                 |                                             |
| 5-22    | 1L30062MB | CUSHION                            | 4                  |                                             |
| 5-23    | 1L30059MB | PACKING BODY                       | 2                  |                                             |
| 5-24    | 9P62P9901 | PLUG                               | 2                  |                                             |
| 7       | 1L20044TM | CENTER ROD                         | 1                  |                                             |
| 8       | 1M20031MM | CENTER DISK                        | 2                  |                                             |
| 9       | 1M20033MM | CENTER DISK                        | 2                  |                                             |
| 10      | 1M20002T7 | DIAPHRAGM                          | 2                  |                                             |
| 11      | 1M20013TM | VALVE SEAT                         | 4                  |                                             |
| 12      | 1M20032TM | BALL                               | 4                  |                                             |
| 13      | 1M90001MP | BALL VALVE                         | 1                  |                                             |
| 14      | 1M30031MM | BASE                               | 2                  |                                             |
| 15      | 1E30070MB | RUBBER FEET                        | 4                  |                                             |
| 16      | 9N1331600 | NUT M16 × 1.5                      | 2                  |                                             |
| 17      | 9W3311600 | CONED DISK SPRING M16              | 2                  |                                             |
| 18      | 9B1221060 | BOLT M10 × 60                      | 16                 |                                             |
| 20      | 9W4211000 | SPRING LOCK WASHER M10             | 16                 |                                             |
| 21      | 9B2211235 | BOLT M12 × 35                      | 16                 |                                             |
| 25      | 9B2211030 | BOLT M10 × 30                      | 4                  |                                             |
| 26      | 9N2211000 | NUT M10                            | 4                  |                                             |
| 27      | 9B1110825 | BOLT M8×25                         | 4                  |                                             |
| 28      | 9N2110800 | NUT M8                             | 4                  |                                             |
| 31      | 9S1TG0115 | O RING G-115                       | 4                  |                                             |
| 32      | 9S1TP0016 | O RING P-16                        | 4                  |                                             |
| 33      | 1L90002MP | SILENCER                           | 1                  |                                             |
| 39      | 9S1BG0270 | 0 RING G-270                       | 2                  |                                             |
| 40      | 1M30033MB | CUSHION CENTER DISK                | 2                  |                                             |
| 43      | 9S1TG0270 | 0 RING G-270                       | 2                  |                                             |
| 44      | 9S1TG0100 | O RING G-100                       | 4                  |                                             |
| 44      | 9511G0100 |                                    | 4                  |                                             |