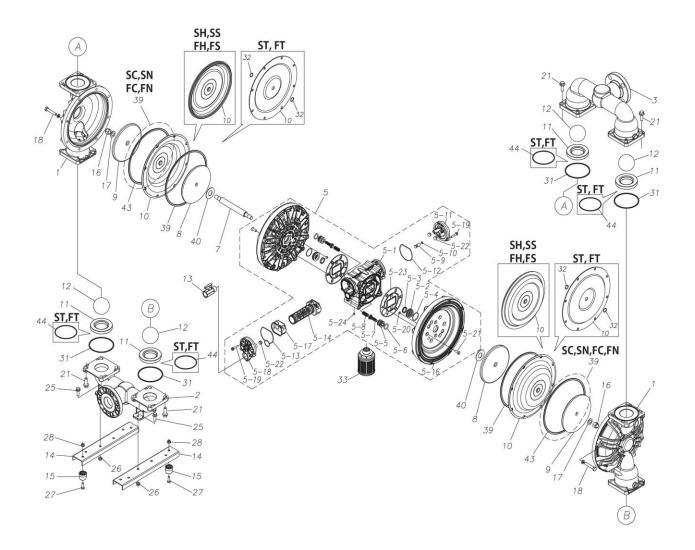

Please contact your Pump Distributor directly for more information.

■ Parts List TC-X500SVJ 1M00463MP

| Ref.No. | Parts No. | Description   | Parts<br>Component | Remark |
|---------|-----------|---------------|--------------------|--------|
| 1       | 1M20001SM | OUT CHAMBER   | 2                  |        |
| 2       | 1M20003SF | IN MANIFOLD   | 1                  |        |
| 3       | 1M20005SF | OUT MANIFOLD  | 1                  |        |
| 5       | 1M10022MP | BODY ASSEMBLY | 1                  |        |

| Ref.No. | Parts No. | Description                        | Parts<br>Component | Remark                                                                              |
|---------|-----------|------------------------------------|--------------------|-------------------------------------------------------------------------------------|
| 5-1     | 1L30054MP | BODY                               | 1                  |                                                                                     |
| 5-2     | 1M30026MM | BEARING CENTER ROD                 | 2                  |                                                                                     |
| 5-3     | 9S2BA0025 | PACKING                            | 2                  |                                                                                     |
| 5-4     | 9S1BS0036 | O RING S-36                        | 2                  |                                                                                     |
| 5-5     | 1L30063MM | PILOT VALVE SEAT                   | 2                  |                                                                                     |
| 5-6     | 9S1BP1022 | O RING P-22A                       | 2                  |                                                                                     |
| 5-7     | 1L30058MB | PILOT VALVE                        | 2                  |                                                                                     |
| 5-8     | 1L30064MM | SPRING                             | 2                  | The next of #5 are evallable with a set of                                          |
| 5-9     | 1L30065MM | RESET BUTTON                       | 1                  | The parts of #5 are available with a set as [1M10022MP:BODY ASSEMBLY]. This is also |
| 5-10    | 9S1BP0008 | O RING P-8                         | 1                  | available individually.                                                             |
| 5-11    | 1L30056MB | CAP                                | 1                  |                                                                                     |
| 5-12    | 1L30061MB | PACKING CAP                        | 1                  |                                                                                     |
| 5-13    | 1L30060MB | PACKING CAP IN                     | 1                  |                                                                                     |
| 5-14    | 1L10003MK | C SPOOL VALVE ASSEMBLY (Looped C®) | 1                  |                                                                                     |
| 5-16    | 1M30061MM | AIR CHAMBER                        | 2                  |                                                                                     |
| 5-17    | 1L30005MB | SPRING STOPPER                     | 1                  |                                                                                     |
| 5-18    | 1L30055MP | CAP IN                             | 1                  |                                                                                     |
| 5-19    | 9B2210635 | BOLT M6×35                         | 7                  |                                                                                     |
| 5-20    | 9T6125008 | SCREW M5 × 8                       | 8                  |                                                                                     |
| 5-21    | 9B5410825 | BOLT M8×25                         | 16                 |                                                                                     |
| 5-22    | 1L30062MB | CUSHION                            | 4                  |                                                                                     |
| 5-23    | 1L30059MB | PACKING BODY                       | 2                  |                                                                                     |
| 5-24    | 9P62P9901 | PLUG                               | 2                  |                                                                                     |
| 7       | 1L20043MM | CENTER ROD                         | 1                  |                                                                                     |
| 8       | 1M20021MM | CENTER DISK                        | 2                  |                                                                                     |
| 9       | 1M20030MM | CENTER DISK                        | 2                  |                                                                                     |
| 10      | 1M20017VB | DIAPHRAGM                          | 2                  |                                                                                     |
| 11      | 1M20012VB | VALVE SEAT                         | 4                  |                                                                                     |
| 12      | 1M20028VB | BALL                               | 4                  |                                                                                     |
| 13      | 1M90001MP | BALL VALVE                         | 1                  |                                                                                     |
| 14      | 1M30031MM | BASE                               | 2                  |                                                                                     |
| 15      | 1E30070MB | RUBBER FEET                        | 4                  |                                                                                     |
| 16      | 9N1731600 | NUT M16 × 1.5                      | 2                  |                                                                                     |
| 17      | 9W3311600 | CONED DISK SPRING M16              | 2                  |                                                                                     |
| 18      | 9B1221060 | BOLT M10×60                        | 16                 |                                                                                     |
| 20      | 9W4211000 | SPRING LOCK WASHER M10             | 16                 |                                                                                     |
| 21      | 9B2211235 | BOLT M12×35                        | 16                 |                                                                                     |
| 25      | 9B2211030 | BOLT M10×30                        | 4                  |                                                                                     |
| 26      | 9N2211000 | NUT M10                            | 4                  |                                                                                     |
| 27      | 9B1110825 | BOLT M8×25                         | 4                  |                                                                                     |
| 28      | 9N2110800 | NUT M8                             | 4                  |                                                                                     |
| 31      | 9S1VG0115 | O RING G-115                       | 4                  |                                                                                     |
| 33      | 1L90002MP | SILENCER                           | 1                  |                                                                                     |
| 39      | 9S1BG0270 | O RING G-270                       | 2                  |                                                                                     |
| 40      | 1M30033MB | CUSHION CENTER DISK                | 2                  |                                                                                     |
| 43      | 9S1VG0270 | O RING G-270                       | 2                  |                                                                                     |