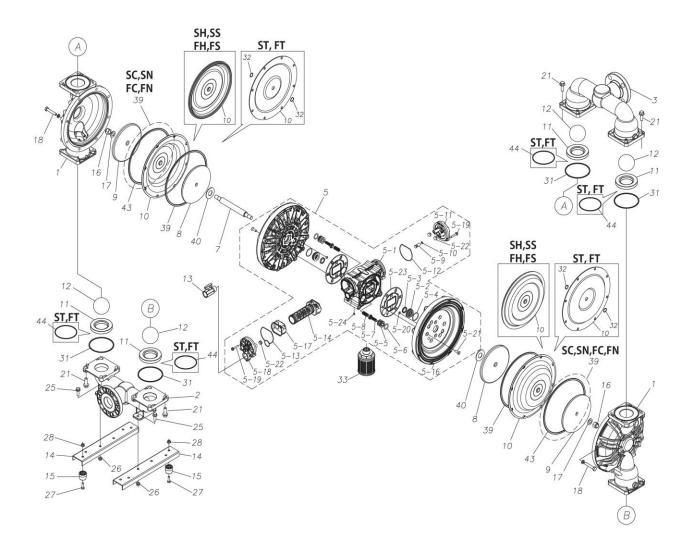

## **Exploded View Drawing and Parts List**

Model: TC-X500SEJ

Model Number: 1M00462MP

The part list and exploded view drawing as attached below indicate the full list of parts for the above mentioned pump model.

When ordering parts take care to select the correct model pump and required parts. Also be aware that models may change over time as improvements are made so cross-referencing the pumps serial number assembly date and service code are also recommended.

Please contact your Pump Distributor directly for more information.

■ Parts List TC-X500SEJ 1M00462MP

| Ref.No. | Parts No. | Description   | Parts<br>Component | Remark |
|---------|-----------|---------------|--------------------|--------|
| 1       | 1M20001SM | OUT CHAMBER   | 2                  |        |
| 2       | 1M20003SF | IN MANIFOLD   | 1                  |        |
| 3       | 1M20005SF | OUT MANIFOLD  | 1                  |        |
| 5       | 1M10022MP | BODY ASSEMBLY | 1                  |        |

| Ref.No. | Parts No. | Description                        | Parts<br>Component | Remark                                                                              |
|---------|-----------|------------------------------------|--------------------|-------------------------------------------------------------------------------------|
| 5-1     | 1L30054MP | BODY                               | 1                  |                                                                                     |
| 5-2     | 1M30026MM | BEARING CENTER ROD                 | 2                  |                                                                                     |
| 5-3     | 9S2BA0025 | PACKING                            | 2                  |                                                                                     |
| 5-4     | 9S1BS0036 | O RING S-36                        | 2                  |                                                                                     |
| 5-5     | 1L30063MM | PILOT VALVE SEAT                   | 2                  |                                                                                     |
| 5-6     | 9S1BP1022 | O RING P-22A                       | 2                  |                                                                                     |
| 5-7     | 1L30058MB | PILOT VALVE                        | 2                  |                                                                                     |
| 5-8     | 1L30064MM | SPRING                             | 2                  | The next of #5 are evallable with a set of                                          |
| 5-9     | 1L30065MM | RESET BUTTON                       | 1                  | The parts of #5 are available with a set as [1M10022MP:BODY ASSEMBLY]. This is also |
| 5-10    | 9S1BP0008 | O RING P-8                         | 1                  | available individually.                                                             |
| 5-11    | 1L30056MB | CAP                                | 1                  |                                                                                     |
| 5-12    | 1L30061MB | PACKING CAP                        | 1                  |                                                                                     |
| 5-13    | 1L30060MB | PACKING CAP IN                     | 1                  |                                                                                     |
| 5-14    | 1L10003MK | C SPOOL VALVE ASSEMBLY (Looped C®) | 1                  |                                                                                     |
| 5-16    | 1M30061MM | AIR CHAMBER                        | 2                  |                                                                                     |
| 5-17    | 1L30005MB | SPRING STOPPER                     | 1                  |                                                                                     |
| 5-18    | 1L30055MP | CAP IN                             | 1                  |                                                                                     |
| 5-19    | 9B2210635 | BOLT M6 × 35                       | 7                  |                                                                                     |
| 5-20    | 9T6125008 | SCREW M5 × 8                       | 8                  |                                                                                     |
| 5-21    | 9B5410825 | BOLT M8×25                         | 16                 |                                                                                     |
| 5-22    | 1L30062MB | CUSHION                            | 4                  |                                                                                     |
| 5-23    | 1L30059MB | PACKING BODY                       | 2                  |                                                                                     |
| 5-24    | 9P62P9901 | PLUG                               | 2                  |                                                                                     |
| 7       | 1L20043MM | CENTER ROD                         | 1                  |                                                                                     |
| 8       | 1M20021MM | CENTER DISK                        | 2                  |                                                                                     |
| 9       | 1M20030MM | CENTER DISK                        | 2                  |                                                                                     |
| 10      | 1M20017EB | DIAPHRAGM                          | 2                  |                                                                                     |
| 11      | 1M20012EB | VALVE SEAT                         | 4                  |                                                                                     |
| 12      | 1M20028EB | BALL                               | 4                  |                                                                                     |
| 13      | 1M90001MP | BALL VALVE                         | 1                  |                                                                                     |
| 14      | 1M30031MM | BASE                               | 2                  |                                                                                     |
| 15      | 1E30070MB | RUBBER FEET                        | 4                  |                                                                                     |
| 16      | 9N1731600 | NUT M16 × 1.5                      | 2                  |                                                                                     |
| 17      | 9W3311600 | CONED DISK SPRING M16              | 2                  |                                                                                     |
| 18      | 9B1221060 | BOLT M10×60                        | 16                 |                                                                                     |
| 20      | 9W4211000 | SPRING LOCK WASHER M10             | 16                 |                                                                                     |
| 21      | 9B2211235 | BOLT M12 × 35                      | 16                 |                                                                                     |
| 25      | 9B2211030 | BOLT M10 × 30                      | 4                  |                                                                                     |
| 26      | 9N2211000 | NUT M10                            | 4                  |                                                                                     |
| 27      | 9B1110825 | BOLT M8×25                         | 4                  |                                                                                     |
| 28      | 9N2110800 | NUT M8                             | 4                  |                                                                                     |
| 31      | 9S1EG0115 | O RING G-115                       | 4                  |                                                                                     |
| 33      | 1L90002MP | SILENCER                           | 1                  |                                                                                     |
| 39      | 9S1BG0270 | O RING G-270                       | 2                  |                                                                                     |
| 40      | 1M30033MB | CUSHION CENTER DISK                | 2                  |                                                                                     |
| 43      | 9S1EG0270 | O RING G-270                       | 2                  |                                                                                     |