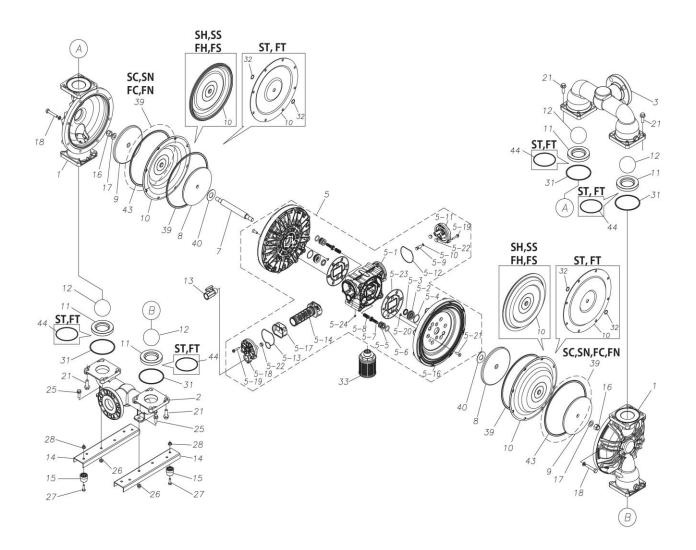

Please contact your Pump Distributor directly for more information.

■ Parts List TC-X500SNJ 1M00461MP

| Ref.No. | Parts No. | Description   | Parts<br>Component | Remark |
|---------|-----------|---------------|--------------------|--------|
| 1       | 1M20001SM | OUT CHAMBER   | 2                  |        |
| 2       | 1M20003SF | IN MANIFOLD   | 1                  |        |
| 3       | 1M20005SF | OUT MANIFOLD  | 1                  |        |
| 5       | 1M10022MP | BODY ASSEMBLY | 1                  |        |

| Ref.No. | Parts No. | Description                        | Parts<br>Component | Remark                                      |
|---------|-----------|------------------------------------|--------------------|---------------------------------------------|
| 5-1     | 1L30054MP | BODY                               | 1                  |                                             |
| 5-2     | 1M30026MM | BEARING CENTER ROD                 | 2                  |                                             |
| 5-3     | 9S2BA0025 | PACKING                            | 2                  |                                             |
| 5-4     | 9S1BS0036 | O RING S-36                        | 2                  |                                             |
| 5-5     | 1L30063MM | PILOT VALVE SEAT                   | 2                  |                                             |
| 5-6     | 9S1BP1022 | O RING P-22A                       | 2                  |                                             |
| 5-7     | 1L30058MB | PILOT VALVE                        | 2                  |                                             |
| 5-8     | 1L30064MM | SPRING                             | 2                  | The parts of #5 are available with a set as |
| 5-9     | 1L30065MM | RESET BUTTON                       | 1                  | [1M10022MP:BODY ASSEMBLY]. This is also     |
| 5-10    | 9S1BP0008 | O RING P-8                         | 1                  | available individually.                     |
| 5-11    | 1L30056MB | CAP                                | 1                  |                                             |
| 5-12    | 1L30061MB | PACKING CAP                        | 1                  |                                             |
| 5-13    | 1L30060MB | PACKING CAP IN                     | 1                  |                                             |
| 5-14    | 1L10003MK | C SPOOL VALVE ASSEMBLY (Looped C®) | 1                  |                                             |
| 5-16    | 1M30061MM | AIR CHAMBER                        | 2                  |                                             |
| 5-17    | 1L30005MB | SPRING STOPPER                     | 1                  |                                             |
| 5-18    | 1L30055MP | CAP IN                             | 1                  |                                             |
| 5-19    | 9B2210635 | BOLT M6×35                         | 7                  |                                             |
| 5-20    | 9T6125008 | SCREW M5 × 8                       | 8                  |                                             |
| 5-21    | 9B5410825 | BOLT M8 × 25                       | 16                 |                                             |
| 5-22    | 1L30062MB | CUSHION                            | 4                  |                                             |
| 5-23    | 1L30059MB | PACKING BODY                       | 2                  |                                             |
| 5-24    | 9P62P9901 | PLUG                               | 2                  |                                             |
| 7       | 1L20043MM | CENTER ROD                         | 1                  |                                             |
| 8       | 1M20021MM | CENTER DISK                        | 2                  |                                             |
| 9       | 1M20030MM | CENTER DISK                        | 2                  |                                             |
| 10      | 1M20017BB | DIAPHRAGM                          | 2                  |                                             |
| 11      | 1M20012BB | VALVE SEAT                         | 4                  |                                             |
| 12      | 1M20028BB | BALL                               | 4                  |                                             |
| 13      | 1M90001MP | BALL VALVE                         | 1                  |                                             |
| 14      | 1M30031MM | BASE                               | 2                  |                                             |
| 15      | 1E30070MB | RUBBER FEET                        | 4                  |                                             |
| 16      | 9N1731600 | NUT M16 × 1.5                      | 2                  |                                             |
| 17      | 9W3311600 | CONED DISK SPRING M16              | 2                  |                                             |
| 18      | 9B1221060 | BOLT M10 × 60                      | 16                 |                                             |
| 20      | 9W4211000 | SPRING LOCK WASHER M10             | 16                 |                                             |
| 21      | 9B2211235 | BOLT M12 × 35                      | 16                 |                                             |
| 25      | 9B2211030 | BOLT M10 × 30                      | 4                  |                                             |
| 26      | 9N2211000 | NUT M10                            | 4                  |                                             |
| 27      | 9B1110825 | BOLT M8×25                         | 4                  |                                             |
| 28      | 9N2110800 | NUT M8                             | 4                  |                                             |
| 31      | 9S1BG0115 | O RING G-115                       | 4                  |                                             |
| 33      | 1L90002MP | SILENCER                           | 1                  |                                             |
| 39      | 9S1BG0270 | O RING G-270                       | 4                  |                                             |
|         |           | CUSHION CENTER DISK                |                    |                                             |
| 40      | 1M30033MB | CUSHION CENTER DISK                | 2                  |                                             |