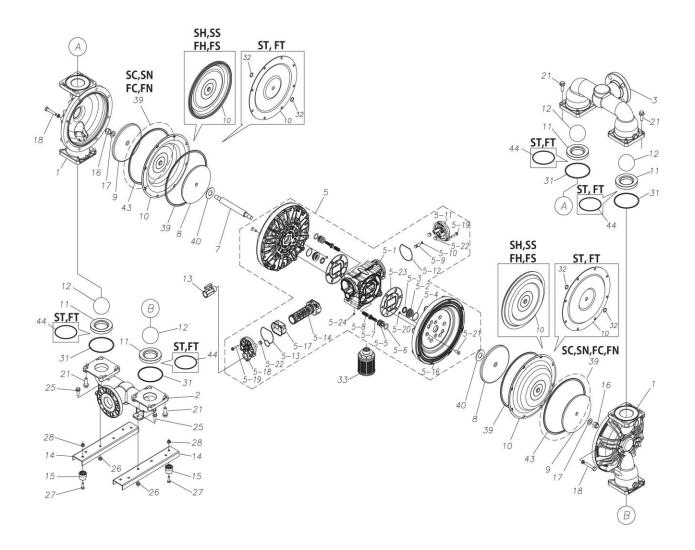

## **Exploded View Drawing and Parts List**

Model: TC-X500SCJ

Model Number: 1M00460MP

The part list and exploded view drawing as attached below indicate the full list of parts for the above mentioned pump model.

When ordering parts take care to select the correct model pump and required parts. Also be aware that models may change over time as improvements are made so cross-referencing the pumps serial number assembly date and service code are also recommended.

Please contact your Pump Distributor directly for more information.

■ Parts List TC-X500SCJ 1M00460MP

| Ref.No. | Parts No. | Description   | Parts<br>Component | Remark |
|---------|-----------|---------------|--------------------|--------|
| 1       | 1M20001SM | OUT CHAMBER   | 2                  |        |
| 2       | 1M20003SF | IN MANIFOLD   | 1                  |        |
| 3       | 1M20005SF | OUT MANIFOLD  | 1                  |        |
| 5       | 1M10022MP | BODY ASSEMBLY | 1                  |        |

| Ref.No. | Parts No. | Description                        | Parts<br>Component | Remark                                      |
|---------|-----------|------------------------------------|--------------------|---------------------------------------------|
| 5-1     | 1L30054MP | BODY                               | 1                  |                                             |
| 5-2     | 1M30026MM | BEARING CENTER ROD                 | 2                  |                                             |
| 5-3     | 9S2BA0025 | PACKING                            | 2                  |                                             |
| 5-4     | 9S1BS0036 | O RING S-36                        | 2                  |                                             |
| 5-5     | 1L30063MM | PILOT VALVE SEAT                   | 2                  |                                             |
| 5-6     | 9S1BP1022 | O RING P-22A                       | 2                  |                                             |
| 5-7     | 1L30058MB | PILOT VALVE                        | 2                  |                                             |
| 5-8     | 1L30064MM | SPRING                             | 2                  | The parts of #5 are available with a set as |
| 5-9     | 1L30065MM | RESET BUTTON                       | 1                  | [1M10022MP:BODY ASSEMBLY]. This is also     |
| 5-10    | 9S1BP0008 | O RING P-8                         | 1                  | available individually.                     |
| 5-11    | 1L30056MB | CAP                                | 1                  |                                             |
| 5-12    | 1L30061MB | PACKING CAP                        | 1                  |                                             |
| 5-13    | 1L30060MB | PACKING CAP IN                     | 1                  |                                             |
| 5-14    | 1L10003MK | C SPOOL VALVE ASSEMBLY (Looped C®) | 1                  |                                             |
| 5-16    | 1M30061MM | AIR CHAMBER                        | 2                  |                                             |
| 5-17    | 1L30005MB | SPRING STOPPER                     | 1                  |                                             |
| 5-18    | 1L30055MP | CAP IN                             | 1                  |                                             |
| 5-19    | 9B2210635 | BOLT M6 × 35                       | 7                  |                                             |
| 5-20    | 9T6125008 | SCREW M5 × 8                       | 8                  |                                             |
| 5-21    | 9B5410825 | BOLT M8×25                         | 16                 |                                             |
| 5-22    | 1L30062MB | CUSHION                            | 4                  |                                             |
| 5-23    | 1L30059MB | PACKING BODY                       | 2                  |                                             |
| 5-24    | 9P62P9901 | PLUG                               | 2                  |                                             |
| 7       | 1L20043MM | CENTER ROD                         | 1                  |                                             |
| 8       | 1M20021MM | CENTER DISK                        | 2                  |                                             |
| 9       | 1M20030MM | CENTER DISK                        | 2                  |                                             |
| 10      | 1M20017NB | DIAPHRAGM                          | 2                  |                                             |
| 11      | 1M20012NB | VALVE SEAT                         | 4                  |                                             |
| 12      | 1M20028NB | BALL                               | 4                  |                                             |
| 13      | 1M90001MP | BALL VALVE                         | 1                  |                                             |
| 14      | 1M30031MM | BASE                               | 2                  |                                             |
| 15      | 1E30070MB | RUBBER FEET                        | 4                  |                                             |
| 16      | 9N1731600 | NUT M16 × 1.5                      | 2                  |                                             |
| 17      | 9W3311600 | CONED DISK SPRING M16              | 2                  |                                             |
| 18      | 9B1221060 | BOLT M10 × 60                      | 16                 |                                             |
| 20      | 9W4211000 | SPRING LOCK WASHER M10             | 16                 |                                             |
| 21      | 9B2211235 | BOLT M12 × 35                      | 16                 |                                             |
| 25      | 9B2211030 | BOLT M10 × 30                      | 4                  |                                             |
| 26      | 9N2211000 | NUT M10                            | 4                  |                                             |
| 27      | 9B1110825 | BOLT M8×25                         | 4                  |                                             |
| 28      | 9N2110800 | NUT M8                             | 4                  |                                             |
| 31      | 9S1BG0115 | O RING G-115                       | 4                  |                                             |
| 33      | 1L90002MP | SILENCER                           | 1                  |                                             |
| 39      | 9S1BG0270 | O RING G-270                       | 4                  |                                             |
| 40      | 1M30033MB | CUSHION CENTER DISK                | 2                  |                                             |