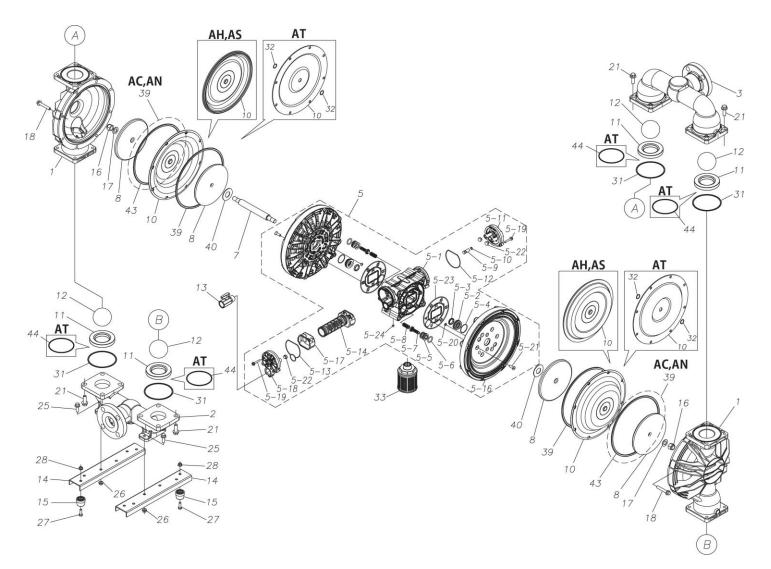

## **Exploded View Drawing and Parts List**

Model: TC-X500ASJ

Model Number: 1M00459MP

The part list and exploded view drawing as attached below indicate the full list of parts for the above mentioned pump model.

When ordering parts take care to select the correct model pump and required parts. Also be aware that models may change over time as improvements are made so cross-referencing the pumps serial number assembly date and service code are also recommended.

Please contact your Pump Distributor directly for more information.

■ Parts List TC-X500ASJ 1M00459MP

| Ref.No. | Parts No. | Description   | Parts<br>Component | Remark |
|---------|-----------|---------------|--------------------|--------|
| 1       | 1M20007AM | OUT CHAMBER   | 2                  |        |
| 2       | 1M20008AF | IN MANIFOLD   | 1                  |        |
| 3       | 1M20010AF | OUT MANIFOLD  | 1                  |        |
| 5       | 1M10022MP | BODY ASSEMBLY | 1                  |        |

| Ref.No.   | Parts No. | Description                        | Parts<br>Component | Remark                                                                              |
|-----------|-----------|------------------------------------|--------------------|-------------------------------------------------------------------------------------|
| 5-1       | 1L30054MP | BODY                               | 1                  |                                                                                     |
| 5-2       | 1M30026MM | BEARING CENTER ROD                 | 2                  |                                                                                     |
| 5-3       | 9S2BA0025 | PACKING                            | 2                  |                                                                                     |
| 5-4       | 9S1BS0036 | O RING S-36                        | 2                  |                                                                                     |
| 5-<br>5-5 | 1L30063MM | PILOT VALVE SEAT                   | 2                  |                                                                                     |
| 5-6       | 9S1BP1022 | O RING P-22A                       | 2                  |                                                                                     |
| 5-7       | 1L30058MB | PILOT VALVE                        | 2                  |                                                                                     |
| 5-8       | 1L30064MM | SPRING                             | 2                  |                                                                                     |
| 5-9       | 1L30065MM | RESET BUTTON                       | 1                  | The parts of #5 are available with a set as [1M10022MP:BODY ASSEMBLY]. This is also |
| 5-10      | 9S1BP0008 | O RING P-8                         | 1                  | available individually.                                                             |
| 5-11      | 1L30056MB | CAP                                | 1                  |                                                                                     |
| 5-12      | 1L30061MB | PACKING CAP                        | 1                  |                                                                                     |
| 5-13      | 1L30060MB | PACKING CAP IN                     | 1                  |                                                                                     |
| 5-14      | 1L10003MK | C SPOOL VALVE ASSEMBLY (Looped C®) | 1                  |                                                                                     |
| 5-16      | 1M30061MM | AIR CHAMBER                        | 2                  |                                                                                     |
| 5-17      | 1L30005MB | SPRING STOPPER                     | 1                  |                                                                                     |
| 5-18      | 1L30055MP | CAP IN                             | 1                  |                                                                                     |
| 5-19      | 9B2210635 | BOLT M6 × 35                       | 7                  |                                                                                     |
| 5-20      | 9T6125008 | SCREW M5 × 8                       | 8                  |                                                                                     |
| 5-21      | 9B5410825 | BOLT M8×25                         | 16                 |                                                                                     |
| 5-22      | 1L30062MB | CUSHION                            | 4                  |                                                                                     |
| 5-23      | 1L30059MB | PACKING BODY                       | 2                  |                                                                                     |
| 5-24      | 9P62P9901 | PLUG                               | 2                  |                                                                                     |
| 7         | 1L20043MM | CENTER ROD                         | 1                  |                                                                                     |
| 8         | 1M20021MM | CENTER DISK                        | 4                  |                                                                                     |
| 10        | 1M20019SB | DIAPHRAGM                          | 2                  |                                                                                     |
| 11        | 1M20012EB | VALVE SEAT                         | 4                  |                                                                                     |
| 12        | 1M20028EB | BALL                               | 4                  |                                                                                     |
| 13        | 1M90001MP | BALL VALVE                         | 1                  |                                                                                     |
| 14        | 1M30031MM | BASE                               | 2                  |                                                                                     |
| 15        | 1E30070MB | RUBBER FEET                        | 4                  |                                                                                     |
| 16        | 9N1731600 | NUT M16 × 1.5                      | 2                  |                                                                                     |
| 17        | 9W3311600 | CONED DISK SPRING M16              | 2                  |                                                                                     |
| 18        | 9B2111060 | BOLT M10 × 60                      | 16                 |                                                                                     |
| 21        | 9B2111235 | BOLT M12 × 35                      | 16                 |                                                                                     |
| 25        | 9B2111030 | BOLT M10×30                        | 4                  |                                                                                     |
| 26        | 9N2111000 | NUT M10                            | 4                  |                                                                                     |
| 27        | 9B1110825 | BOLT M8 × 25                       | 4                  |                                                                                     |
| 28        | 9N2110800 | NUT M8                             | 4                  |                                                                                     |
| 31        | 9S1EG0115 | O RING G-115                       | 4                  |                                                                                     |
| 33        | 1L90002MP | SILENCER                           | 1                  |                                                                                     |
| 40        | 1M30033MB | CUSHION CENTER DISK                | 2                  |                                                                                     |
| 43        | 9S1EG0270 | O RING G-270                       | 2                  |                                                                                     |