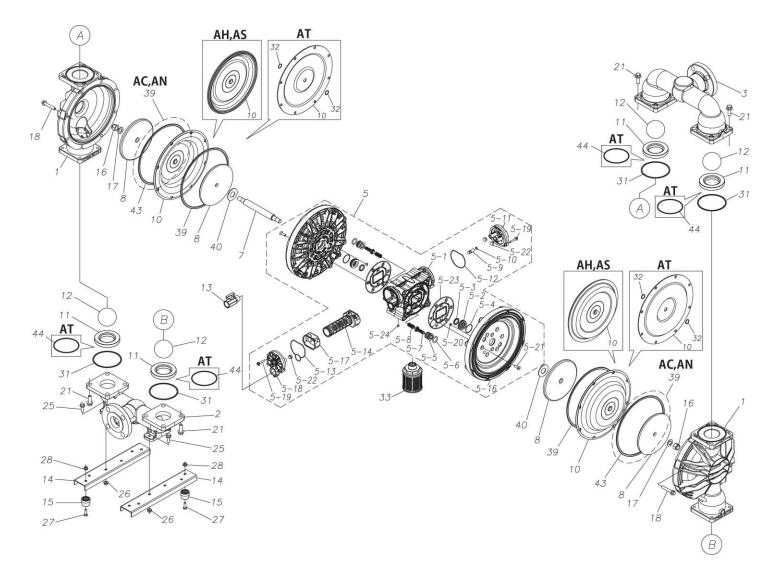

## Model: TC-X500AHJ

Model Number: 1M00458MP

The part list and exploded view drawing as attached below indicate the full list of parts for the above mentioned pump model.

When ordering parts take care to select the correct model pump and required parts. Also be aware that models may change over time as improvements are made so crossreferencing the pumps serial number assembly date and service code are also recommended.

Please contact your Pump Distributor directly for more information.

Parts List

TC-X500AHJ

1M00458MP

| Ref.No. | Parts No. | Description   | Parts<br>Component | Remark |
|---------|-----------|---------------|--------------------|--------|
| 1       | 1M20007AM | OUT CHAMBER   | 2                  |        |
| 2       | 1M20008AF | IN MANIFOLD   | 1                  |        |
| 3       | 1M20010AF | OUT MANIFOLD  | 1                  |        |
| 5       | 1M10022MP | BODY ASSEMBLY | 1                  |        |

### TC-X500AHJ

#### 1M00458MP

| Ref.No. | Parts No. | Description                        | Parts<br>Component | Remark                                      |
|---------|-----------|------------------------------------|--------------------|---------------------------------------------|
| 5-1     | 1L30054MP | BODY                               | 1                  |                                             |
| 5-2     | 1M30026MM | BEARING CENTER ROD                 | 2                  |                                             |
| 5-3     | 9S2BA0025 | PACKING                            | 2                  |                                             |
| 5-4     | 9S1BS0036 | O RING S-36                        | 2                  |                                             |
| 5-5     | 1L30063MM | PILOT VALVE SEAT                   | 2                  |                                             |
| 5-6     | 9S1BP1022 | O RING P-22A                       | 2                  |                                             |
| 5-7     | 1L30058MB | PILOT VALVE                        | 2                  |                                             |
| 5-8     | 1L30064MM | SPRING                             | 2                  | The parts of #5 are available with a set as |
| 5-9     | 1L30065MM | RESET BUTTON                       | 1                  | [1M10022MP:BODY ASSEMBLY]. This is also     |
| 5-10    | 9S1BP0008 | O RING P-8                         | 1                  | available individually.                     |
| 5-11    | 1L30056MB | САР                                | 1                  |                                             |
| 5-12    | 1L30061MB | PACKING CAP                        | 1                  |                                             |
| 5-13    | 1L30060MB | PACKING CAP IN                     | 1                  |                                             |
| 5-14    | 1L10003MK | C SPOOL VALVE ASSEMBLY (Looped C®) | 1                  |                                             |
| 5-16    | 1M30061MM | AIR CHAMBER                        | 2                  |                                             |
| 5-17    | 1L30005MB | SPRING STOPPER                     | 1                  |                                             |
| 5-18    | 1L30055MP | CAP IN                             | 1                  |                                             |
| 5-19    | 9B2210635 | BOLT M6 × 35                       | 7                  |                                             |
| 5-20    | 9T6125008 | SCREW M5 × 8                       | 8                  |                                             |
| 5-21    | 9B5410825 | BOLT M8 × 25                       | 16                 |                                             |
| 5-22    | 1L30062MB | CUSHION                            | 4                  |                                             |
| 5-23    | 1L30059MB | PACKING BODY                       | 2                  |                                             |
| 5-24    | 9P62P9901 | PLUG                               | 2                  |                                             |
| 7       | 1L20043MM | CENTER ROD                         | 1                  |                                             |
| 8       | 1M20021MM | CENTER DISK                        | 4                  |                                             |
| 10      | 1M20020HB | DIAPHRAGM                          | 2                  |                                             |
| 11      | 1M20012BB | VALVE SEAT                         | 4                  |                                             |
| 12      | 1M20028BB | BALL                               | 4                  |                                             |
| 13      | 1M90001MP | BALL VALVE                         | 1                  |                                             |
| 14      | 1M30031MM | BASE                               | 2                  |                                             |
| 15      | 1E30070MB | RUBBER FEET                        | 4                  |                                             |
| 16      | 9N1731600 | NUT M16 × 1.5                      | 2                  |                                             |
| 17      | 9W3311600 | CONED DISK SPRING M16              | 2                  |                                             |
| 18      | 9B2111060 | BOLT M10 × 60                      | 16                 |                                             |
| 21      | 9B2111235 | BOLT M12 × 35                      | 16                 |                                             |
| 25      | 9B2111030 | BOLT M10 × 30                      | 4                  |                                             |
| 26      | 9N2111000 | NUT M10                            | 4                  |                                             |
| 27      | 9B1110825 | BOLT M8 × 25                       | 4                  |                                             |
| 28      | 9N2110800 | NUT M8                             | 4                  |                                             |
| 31      | 9S1BG0115 | O RING G-115                       | 4                  |                                             |
| 33      | 1L90002MP | SILENCER                           | 1                  |                                             |
| 40      | 1M30033MB | CUSHION CENTER DISK                | 2                  |                                             |
| 43      | 9S1BG0270 | O RING G-270                       | 2                  |                                             |