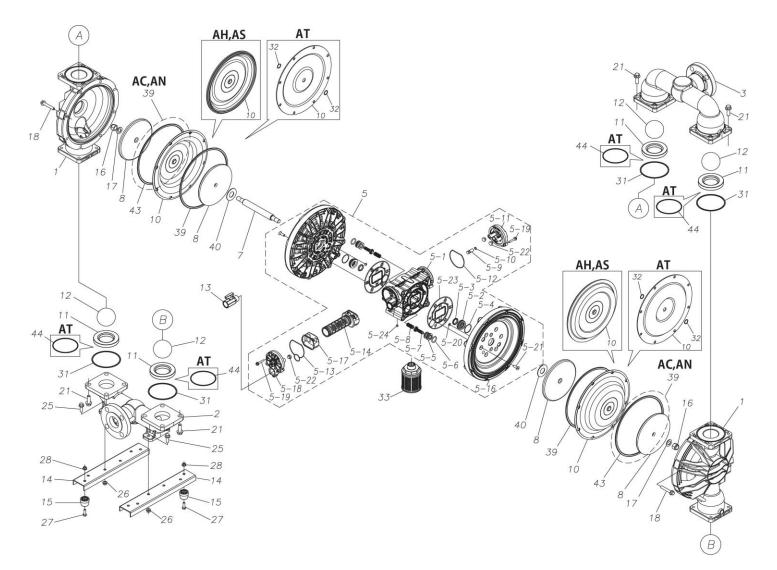

## Model: TC-X500AVJ

Model Number: 1M00456MP

The part list and exploded view drawing as attached below indicate the full list of parts for the above mentioned pump model.

When ordering parts take care to select the correct model pump and required parts. Also be aware that models may change over time as improvements are made so crossreferencing the pumps serial number assembly date and service code are also recommended.

Please contact your Pump Distributor directly for more information.

Parts List

TC-X500AVJ

1M00456MP

| Ref.No. | Parts No. | Description   | Parts<br>Component | Remark |
|---------|-----------|---------------|--------------------|--------|
| 1       | 1M20007AM | OUT CHAMBER   | 2                  |        |
| 2       | 1M20008AF | IN MANIFOLD   | 1                  |        |
| 3       | 1M20010AF | OUT MANIFOLD  | 1                  |        |
| 5       | 1M10022MP | BODY ASSEMBLY | 1                  |        |

### TC-X500AVJ

#### 1M00456MP

| Ref.No. | Parts №.  | Description                        | Parts<br>Component | Remark                                      |
|---------|-----------|------------------------------------|--------------------|---------------------------------------------|
| 5-1     | 1L30054MP | BODY                               | 1                  |                                             |
| 5-2     | 1M30026MM | BEARING CENTER ROD                 | 2                  |                                             |
| 5-3     | 9S2BA0025 | PACKING                            | 2                  |                                             |
| 5-4     | 9S1BS0036 | O RING S-36                        | 2                  |                                             |
| 5-5     | 1L30063MM | PILOT VALVE SEAT                   | 2                  |                                             |
| 5-6     | 9S1BP1022 | O RING P-22A                       | 2                  |                                             |
| 5-7     | 1L30058MB | PILOT VALVE                        | 2                  |                                             |
| 5-8     | 1L30064MM | SPRING                             | 2                  | The parts of #5 are available with a set as |
| 5-9     | 1L30065MM | RESET BUTTON                       | 1                  | [1M10022MP:BODY ASSEMBLY]. This is also     |
| 5-10    | 9S1BP0008 | O RING P-8                         | 1                  | available individually.                     |
| 5-11    | 1L30056MB | САР                                | 1                  |                                             |
| 5-12    | 1L30061MB | PACKING CAP                        | 1                  |                                             |
| 5-13    | 1L30060MB | PACKING CAP IN                     | 1                  |                                             |
| 5-14    | 1L10003MK | C SPOOL VALVE ASSEMBLY (Looped C®) | 1                  |                                             |
| 5-16    | 1M30061MM | AIR CHAMBER                        | 2                  |                                             |
| 5-17    | 1L30005MB | SPRING STOPPER                     | 1                  |                                             |
| 5-18    | 1L30055MP | CAP IN                             | 1                  |                                             |
| 5-19    | 9B2210635 | BOLT M6 × 35                       | 7                  | -                                           |
| 5-20    | 9T6125008 | SCREW M5 × 8                       | 8                  | -                                           |
| 5-21    | 9B5410825 | BOLT M8 × 25                       | 16                 | -                                           |
| 5-22    | 1L30062MB | CUSHION                            | 4                  | -                                           |
| 5-23    | 1L30059MB | PACKING BODY                       | 2                  | -                                           |
| 5-24    | 9P62P9901 | PLUG                               | 2                  | -                                           |
| 7       | 1L20043MM | CENTER ROD                         | 1                  |                                             |
| 8       | 1M20021MM | CENTER DISK                        | 4                  |                                             |
| 10      | 1M20017VB | DIAPHRAGM                          | 2                  |                                             |
| 11      | 1M20012VB | VALVE SEAT                         | 4                  |                                             |
| 12      | 1M20028VB | BALL                               | 4                  |                                             |
| 13      | 1M90001MP | BALL VALVE                         | 1                  |                                             |
| 14      | 1M30031MM | BASE                               | 2                  |                                             |
| 15      | 1E30070MB | RUBBER FEET                        | 4                  |                                             |
| 16      | 9N1731600 | NUT M16 × 1.5                      | 2                  |                                             |
| 17      | 9W3311600 | CONED DISK SPRING M16              | 2                  |                                             |
| 18      | 9B2111060 | BOLT M10 × 60                      | 16                 |                                             |
| 21      | 9B2111235 | BOLT M12 × 35                      | 16                 |                                             |
| 25      | 9B2111030 | BOLT M10 × 30                      | 4                  |                                             |
| 26      | 9N2111000 | NUT M10                            | 4                  |                                             |
| 27      | 9B1110825 | BOLT M8 × 25                       | 4                  |                                             |
| 28      | 9N2110800 | NUT M8                             | 4                  |                                             |
| 31      | 9S1VG0115 | 0 RING G-115                       | 4                  |                                             |
| 33      | 1L90002MP | SILENCER                           | 1                  |                                             |
| 39      | 9S1BG0270 | 0 RING G-270                       | 2                  |                                             |
| 40      | 1M30033MB | CUSHION CENTER DISK                | 2                  |                                             |
| 43      | 9S1VG0270 | 0 RING G-270                       | 2                  |                                             |
| 10      | 301100270 |                                    | <b></b>            |                                             |