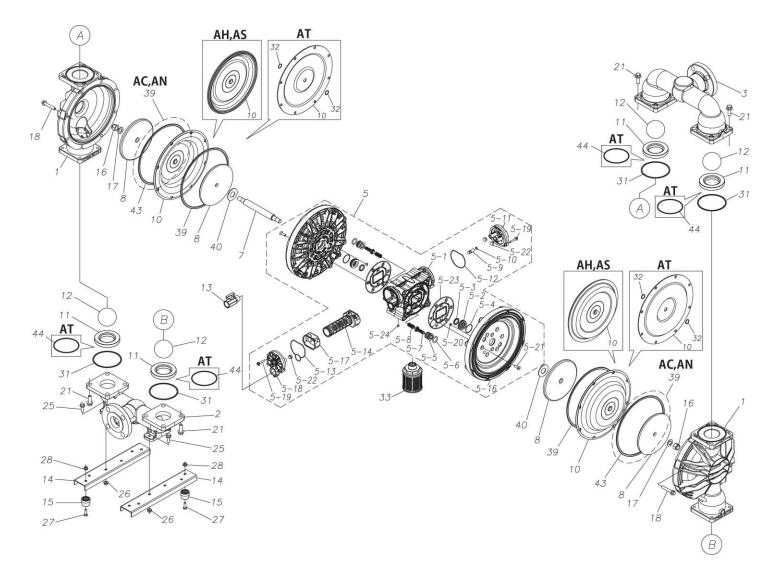

## Model: TC-X500ANJ

Model Number: 1M00454MP

The part list and exploded view drawing as attached below indicate the full list of parts for the above mentioned pump model.

When ordering parts take care to select the correct model pump and required parts. Also be aware that models may change over time as improvements are made so crossreferencing the pumps serial number assembly date and service code are also recommended.

Please contact your Pump Distributor directly for more information.

Parts List

TC-X500ANJ

1M00454MP

| Ref.No. | Parts No. | Description   | Parts<br>Component | Remark |
|---------|-----------|---------------|--------------------|--------|
| 1       | 1M20007AM | OUT CHAMBER   | 2                  |        |
| 2       | 1M20008AF | IN MANIFOLD   | 1                  |        |
| 3       | 1M20010AF | OUT MANIFOLD  | 1                  |        |
| 5       | 1M10022MP | BODY ASSEMBLY | 1                  |        |

### TC-X500ANJ

#### 1M00454MP

| Ref.No. | Parts No. | Description                        | Parts<br>Component | Remark                                      |
|---------|-----------|------------------------------------|--------------------|---------------------------------------------|
| 5-1     | 1L30054MP | BODY                               | 1                  |                                             |
| 5-2     | 1M30026MM | BEARING CENTER ROD                 | 2                  |                                             |
| 5-3     | 9S2BA0025 | PACKING                            | 2                  |                                             |
| 5-4     | 9S1BS0036 | O RING S-36                        | 2                  |                                             |
| 5-5     | 1L30063MM | PILOT VALVE SEAT                   | 2                  |                                             |
| 5-6     | 9S1BP1022 | O RING P-22A                       | 2                  |                                             |
| 5-7     | 1L30058MB | PILOT VALVE                        | 2                  |                                             |
| 5-8     | 1L30064MM | SPRING                             | 2                  | The parts of #5 are available with a set as |
| 5-9     | 1L30065MM | RESET BUTTON                       | 1                  | [1M10022MP:BODY ASSEMBLY]. This is also     |
| 5-10    | 9S1BP0008 | O RING P-8                         | 1                  | available individually.                     |
| 5-11    | 1L30056MB | CAP                                | 1                  |                                             |
| 5-12    | 1L30061MB | PACKING CAP                        | 1                  |                                             |
| 5-13    | 1L30060MB | PACKING CAP IN                     | 1                  |                                             |
| 5-14    | 1L10003MK | C SPOOL VALVE ASSEMBLY (Looped C®) | 1                  |                                             |
| 5-16    | 1M30061MM | AIR CHAMBER                        | 2                  |                                             |
| 5-17    | 1L30005MB | SPRING STOPPER                     | 1                  |                                             |
| 5-18    | 1L30055MP | CAP IN                             | 1                  |                                             |
| 5-19    | 9B2210635 | BOLT M6 × 35                       | 7                  |                                             |
| 5-20    | 9T6125008 | SCREW M5 × 8                       | 8                  |                                             |
| 5-21    | 9B5410825 | BOLT M8×25                         | 16                 |                                             |
| 5-22    | 1L30062MB | CUSHION                            | 4                  |                                             |
| 5-23    | 1L30059MB | PACKING BODY                       | 2                  |                                             |
| 5-24    | 9P62P9901 | PLUG                               | 2                  |                                             |
| 7       | 1L20043MM | CENTER ROD                         | 1                  |                                             |
| 8       | 1M20021MM | CENTER DISK                        | 4                  |                                             |
| 10      | 1M20017BB | DIAPHRAGM                          | 2                  |                                             |
| 11      | 1M20012BB | VALVE SEAT                         | 4                  |                                             |
| 12      | 1M20028BB | BALL                               | 4                  |                                             |
| 13      | 1M90001MP | BALL VALVE                         | 1                  |                                             |
| 14      | 1M30031MM | BASE                               | 2                  |                                             |
| 15      | 1E30070MB | RUBBER FEET                        | 4                  |                                             |
| 16      | 9N1731600 | NUT M16 × 1.5                      | 2                  |                                             |
| 17      | 9W3311600 | CONED DISK SPRING M16              | 2                  |                                             |
| 18      | 9B2111060 | BOLT M10×60                        | 16                 |                                             |
| 21      | 9B2111235 | BOLT M12 × 35                      | 16                 |                                             |
| 25      | 9B2111030 | BOLT M10×30                        | 4                  |                                             |
| 26      | 9N2111000 | NUT M10                            | 4                  |                                             |
| 27      | 9B1110825 | BOLT M8×25                         | 4                  |                                             |
| 28      | 9N2110800 | NUT M8                             | 4                  |                                             |
| 31      | 9S1BG0115 | O RING G-115                       | 4                  |                                             |
| 33      | 1L90002MP | SILENCER                           | 1                  |                                             |
| 39      | 9S1BG0270 | O RING G-270                       | 4                  |                                             |
| 40      | 1M30033MB | CUSHION CENTER DISK                | 2                  |                                             |