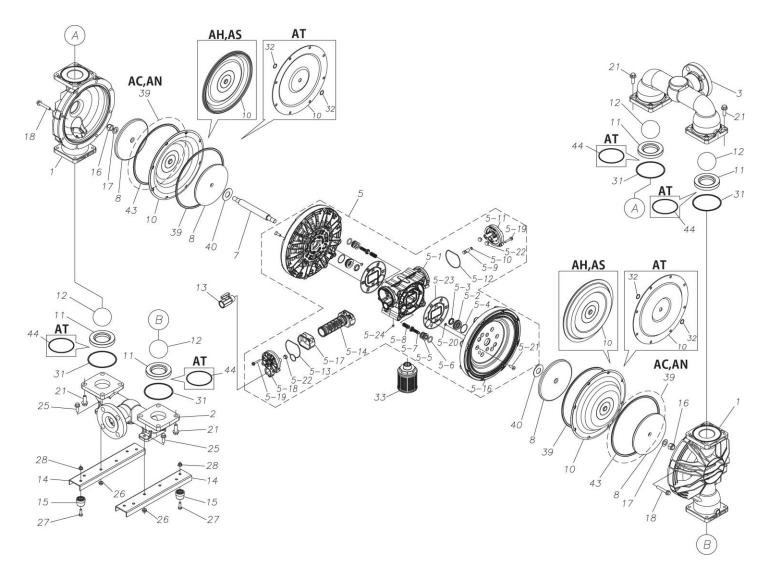

## **Exploded View Drawing and Parts List**

Model: TC-X500ACJ

Model Number: 1M00453MP

The part list and exploded view drawing as attached below indicate the full list of parts for the above mentioned pump model.

Please contact your Pump Distributor directly for more information.

■ Parts List TC-X500ACJ 1M00453MP

| Ref.No. | Parts No. | Description   | Parts<br>Component | Remark |
|---------|-----------|---------------|--------------------|--------|
| 1       | 1M20007AM | OUT CHAMBER   | 2                  |        |
| 2       | 1M20008AF | IN MANIFOLD   | 1                  |        |
| 3       | 1M20010AF | OUT MANIFOLD  | 1                  |        |
| 5       | 1M10022MP | BODY ASSEMBLY | 1                  |        |

|         |           |                                    | Parts     |                                             |
|---------|-----------|------------------------------------|-----------|---------------------------------------------|
| Ref.No. | Parts No. | Description                        | Component | Remark                                      |
| 5-1     | 1L30054MP | BODY                               | 1         |                                             |
| 5-2     | 1M30026MM | BEARING CENTER ROD                 | 2         |                                             |
| 5-3     | 9S2BA0025 | PACKING                            | 2         |                                             |
| 5-4     | 9S1BS0036 | O RING S-36                        | 2         |                                             |
| 5-5     | 1L30063MM | PILOT VALVE SEAT                   | 2         |                                             |
| 5-6     | 9S1BP1022 | O RING P-22A                       | 2         |                                             |
| 5-7     | 1L30058MB | PILOT VALVE                        | 2         |                                             |
| 5-8     | 1L30064MM | SPRING                             | 2         | The parts of #5 are available with a set as |
| 5-9     | 1L30065MM | RESET BUTTON                       | 1         | [1M10022MP:BODY ASSEMBLY]. This is also     |
| 5-10    | 9S1BP0008 | O RING P-8                         | 1         | available individually.                     |
| 5-11    | 1L30056MB | CAP                                | 1         |                                             |
| 5-12    | 1L30061MB | PACKING CAP                        | 1         |                                             |
| 5-13    | 1L30060MB | PACKING CAP IN                     | 1         |                                             |
| 5-14    | 1L10003MK | C SPOOL VALVE ASSEMBLY (Looped C®) | 1         |                                             |
| 5-16    | 1M30061MM | AIR CHAMBER                        | 2         |                                             |
| 5-17    | 1L30005MB | SPRING STOPPER                     | 1         |                                             |
| 5-18    | 1L30055MP | CAP IN                             | 1         |                                             |
| 5-19    | 9B2210635 | BOLT M6 × 35                       | 7         |                                             |
| 5-20    | 9T6125008 | SCREW M5 × 8                       | 8         |                                             |
| 5-21    | 9B5410825 | BOLT M8×25                         | 16        |                                             |
| 5-22    | 1L30062MB | CUSHION                            | 4         |                                             |
| 5-23    | 1L30059MB | PACKING BODY                       | 2         |                                             |
| 5-24    | 9P62P9901 | PLUG                               | 2         |                                             |
| 7       | 1L20043MM | CENTER ROD                         | 1         |                                             |
| 8       | 1M20021MM | CENTER DISK                        | 4         |                                             |
| 10      | 1M20017NB | DIAPHRAGM                          | 2         |                                             |
| 11      | 1M20012NB | VALVE SEAT                         | 4         |                                             |
| 12      | 1M20028NB | BALL                               | 4         |                                             |
| 13      | 1M90001MP | BALL VALVE                         | 1         |                                             |
| 14      | 1M30031MM | BASE                               | 2         |                                             |
| 15      | 1E30070MB | RUBBER FEET                        | 4         |                                             |
| 16      | 9N1731600 | NUT M16 × 1.5                      | 2         |                                             |
| 17      | 9W3311600 | CONED DISK SPRING M16              | 2         |                                             |
| 18      | 9B2111060 | BOLT M10 × 60                      | 16        |                                             |
| 21      | 9B2111235 | BOLT M12 × 35                      | 16        |                                             |
| 25      | 9B2111030 | BOLT M10 × 30                      | 4         |                                             |
| 26      | 9N2111000 | NUT M10                            | 4         |                                             |
| 27      | 9B1110825 | BOLT M8×25                         | 4         |                                             |
| 28      | 9N2110800 | NUT M8                             | 4         |                                             |
| 31      | 9S1BG0115 | O RING G-115                       | 4         |                                             |
| 33      | 1L90002MP | SILENCER                           | 1         |                                             |
| 39      | 9S1BG0270 | O RING G-270                       | 4         |                                             |
| 40      | 1M30033MB | CUSHION CENTER DISK                | 2         |                                             |