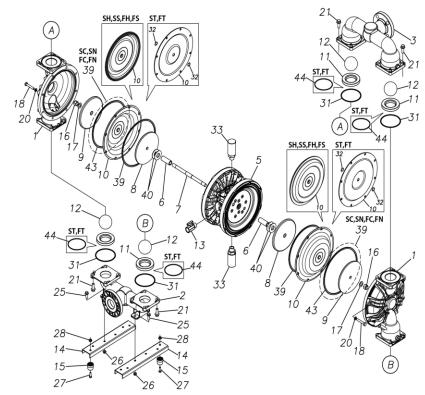

## Parts List TC-X500SSJ-M 1M00452MP

| Ref.No. | Parts No. | Description         | Parts<br>Component | Remark                                                          |
|---------|-----------|---------------------|--------------------|-----------------------------------------------------------------|
| 1       | 1M20001SM | OUT CHAMBER         | 2                  |                                                                 |
| 2       | 1M20003SF | IN MANIFOLD         | 1                  |                                                                 |
| 3       | 1M20005SF | OUT MANIFOLD        | 1                  |                                                                 |
| 5       | 1M10001MP | BODY ASSEMBLY       | 1                  |                                                                 |
| 5-1     | 1M30018MM | AIR CHAMBER         | 2                  |                                                                 |
| 5-2     | 1M30001MM | BODY                | 1                  |                                                                 |
| 5-3     | 1M30026MM | BEARING CENTER ROD  | 2                  |                                                                 |
| 5-4     | 1M30011MM | SHUTTLE             | 1                  |                                                                 |
| 5-5     | 1M30012MM | BEARING SHUTTLE     | 1                  | The parts of #5 are available with a set as                     |
| 5-6     | 9S2BA0025 | PACKING             | 2                  | [1M10001MP:BODY ASSEMBLY]. This is also available individually. |
| 5-7     | 9S1BS0036 | O RING S-36         | 2                  |                                                                 |
| 5-8     | 1M30027MB | PACKING BODY        | 2                  |                                                                 |
| 5-9     | 1M30004MM | BRACKET BEARING     | 2                  |                                                                 |
| 5-10    | 9S1BG0065 | O RING G-65         | 2                  |                                                                 |
| 5-11    | 9S1BP0014 | O RING P-14         | 4                  |                                                                 |
| 5-12    | 9B5410825 | BOLT M8 × 25        | 16                 |                                                                 |
| 5-13    | 1M10002MP | VALVE BODY ASSEMBLY | 2                  |                                                                 |

| Ref.No. | Parts No. | Description            | Parts<br>Component | Remark                                                                                                               |
|---------|-----------|------------------------|--------------------|----------------------------------------------------------------------------------------------------------------------|
| 5-13-1  | 1M30002MP | VALVE BODY             | 2                  |                                                                                                                      |
| 5-13-2  | 1M30016MB | PACKING VALVE          | 2                  |                                                                                                                      |
| 5-13-3  | 1M30014MM | SEAT SLIDE VALVE       | 2                  | The parts of #5-13 are available with a set as [1M10002MP:VALVE BODY ASSEMBLY]. This is also available individually. |
| 5-13-4  | 1M30013MM | SLIDE VALVE            | 2                  |                                                                                                                      |
| 5-13-5  | 1M30015MM | GUIDE SLIDE VALVE      | 2                  |                                                                                                                      |
| 5-13-6  | 1M30020MM | SPRING                 | 8                  |                                                                                                                      |
| 5-13-7  | 1H30043MB | PLUG                   | 4                  |                                                                                                                      |
| 5-13-8  | 9B2110520 | BOLT M5 × 20           | 8                  |                                                                                                                      |
| 5-13-9  | 1M30019MM | GUIDE SPRING           | 8                  |                                                                                                                      |
| 5-14    | 9S1BG0055 | O RING G-55            | 2                  |                                                                                                                      |
| 5-15    | 9B2210835 | BOLT M8 × 35           | 8                  |                                                                                                                      |
| 5-16    | 1M30006MM | BEARING PIN            | 4                  |                                                                                                                      |
| 5-17    | 1M30017MM | BEARING ARM            | 2                  |                                                                                                                      |
| 5-19    | 1M30010MP | CAP BODY IN            | 1                  | The parts of #5 are available with a set as                                                                          |
| 5-20    | 1M30005MM | CASE SPRING            | 2                  | [1M10001MP:BODY ASSEMBLY]. This is also available individually.                                                      |
| 5-21    | 1M30007MM | BEARING CASE SPRING    | 4                  |                                                                                                                      |
| 5-22    | 1M30008MM | SPRING                 | 2                  |                                                                                                                      |
| 5-23    | 1M30003MB | ARM                    | 2                  |                                                                                                                      |
| 5-24    | 1M30023MM | PIN SHUTTLE            | 2                  |                                                                                                                      |
| 5-25    | 1M30009MM | CAP BODY               | 1                  |                                                                                                                      |
| 5-27    | 9T6125008 | SCREW M5×8             | 8                  |                                                                                                                      |
| 5-28    | 9B2110612 | BOLT M6×12             | 4                  |                                                                                                                      |
| 6       | 1M30024MM | SPACER CENTER ROD      | 2                  |                                                                                                                      |
| 7       | 1M20015MM | CENTER ROD             | 1                  |                                                                                                                      |
| 8       | 1M20021MM | CENTER DISK            | 2                  |                                                                                                                      |
| 9       | 1M20030MM | CENTER DISK            | 2                  |                                                                                                                      |
| 10      | 1M20019SB | DIAPHRAGM              | 2                  |                                                                                                                      |
| 11      | 1M20012EB | VALVE SEAT             | 4                  |                                                                                                                      |
| 12      | 1M20028EB | BALL                   | 4                  |                                                                                                                      |
| 13      | 1M90001MP | BALL VALVE             | 1                  |                                                                                                                      |
| 14      | 1M30031MM | BASE                   | 2                  |                                                                                                                      |
| 15      | 1E30070MB | RUBBER FEET            | 4                  |                                                                                                                      |
| 16      | 9N1731600 | NUT M16 × 1.5          | 2                  |                                                                                                                      |
| 17      | 9W3311600 | CONED DISK SPRING M16  | 2                  |                                                                                                                      |
| 18      | 9B1221060 | BOLT M10 × 60          | 16                 |                                                                                                                      |
| 20      | 9W4211000 | SPRING LOCK WASHER M10 | 16                 |                                                                                                                      |
| 21      | 9B2211235 | BOLT M12 × 35          | 16                 |                                                                                                                      |
| 25      | 9B2211030 | BOLT M10 × 30          | 4                  |                                                                                                                      |
| 26      | 9N2211000 | NUT M10                | 4                  |                                                                                                                      |
| 27      | 9B1110825 | BOLT M8×25             | 4                  |                                                                                                                      |
| 28      | 9N2110800 | NUT M8                 | 4                  |                                                                                                                      |
| 31      | 9S1EG0115 | O RING G-115           | 4                  |                                                                                                                      |
| 33      | 1H90003MK | SILENCER               | 2                  |                                                                                                                      |
| 40      | 1M30033MB | CUSHION CENTER DISK    | 4                  |                                                                                                                      |
| 43      | 9S1EG0270 | O RING G-270           | 2                  |                                                                                                                      |