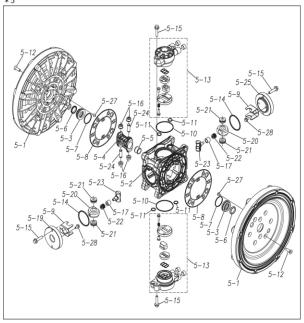

## Parts List TC-X500SSJ-M 1M00452MP

| Ref.No. | Parts No. | Description         | Parts<br>Component | Remark                                                          |
|---------|-----------|---------------------|--------------------|-----------------------------------------------------------------|
| 1       | 1M20001SM | OUT CHAMBER         | 2                  |                                                                 |
| 2       | 1M20003SF | IN MANIFOLD         | 1                  |                                                                 |
| 3       | 1M20005SF | OUT MANIFOLD        | 1                  |                                                                 |
| 5       | 1M10001MP | BODY ASSEMBLY       | 1                  |                                                                 |
| 5-1     | 1M30018MM | AIR CHAMBER         | 2                  |                                                                 |
| 5-2     | 1M30001MM | BODY                | 1                  |                                                                 |
| 5-3     | 1M30026MM | BEARING CENTER ROD  | 2                  |                                                                 |
| 5-4     | 1M30011MM | SHUTTLE             | 1                  |                                                                 |
| 5-5     | 1M30012MM | BEARING SHUTTLE     | 1                  | The parts of #5 are available with a set as                     |
| 5-6     | 9S2BA0025 | PACKING             | 2                  | [1M10001MP:BODY ASSEMBLY]. This is also available individually. |
| 5-7     | 9S1BS0036 | O RING S-36         | 2                  |                                                                 |
| 5-8     | 1M30027MB | PACKING BODY        | 2                  |                                                                 |
| 5-9     | 1M30004MM | BRACKET BEARING     | 2                  |                                                                 |
| 5-10    | 9S1BG0065 | O RING G-65         | 2                  |                                                                 |
| 5-11    | 9S1BP0014 | O RING P-14         | 4                  |                                                                 |
| 5-12    | 9B5410825 | BOLT M8 × 25        | 16                 |                                                                 |
| 5-13    | 1M10002MP | VALVE BODY ASSEMBLY | 2                  |                                                                 |

| Ref.No. | Parts No. | Description            | Parts<br>Component | Remark                                                                                                               |
|---------|-----------|------------------------|--------------------|----------------------------------------------------------------------------------------------------------------------|
| 5-13-1  | 1M30002MP | VALVE BODY             | 2                  |                                                                                                                      |
| 5-13-2  | 1M30016MB | PACKING VALVE          | 2                  |                                                                                                                      |
| 5-13-3  | 1M30014MM | SEAT SLIDE VALVE       | 2                  | The parts of #5-13 are available with a set as [1M10002MP:VALVE BODY ASSEMBLY]. This is also available individually. |
| 5-13-4  | 1M30013MM | SLIDE VALVE            | 2                  |                                                                                                                      |
| 5-13-5  | 1M30015MM | GUIDE SLIDE VALVE      | 2                  |                                                                                                                      |
| 5-13-6  | 1M30020MM | SPRING                 | 8                  |                                                                                                                      |
| 5-13-7  | 1H30043MB | PLUG                   | 4                  |                                                                                                                      |
| 5-13-8  | 9B2110520 | BOLT M5 × 20           | 8                  |                                                                                                                      |
| 5-13-9  | 1M30019MM | GUIDE SPRING           | 8                  |                                                                                                                      |
| 5-14    | 9S1BG0055 | O RING G-55            | 2                  |                                                                                                                      |
| 5-15    | 9B2210835 | BOLT M8 × 35           | 8                  |                                                                                                                      |
| 5-16    | 1M30006MM | BEARING PIN            | 4                  |                                                                                                                      |
| 5-17    | 1M30017MM | BEARING ARM            | 2                  |                                                                                                                      |
| 5-19    | 1M30010MP | CAP BODY IN            | 1                  | The parts of #5 are available with a set as                                                                          |
| 5-20    | 1M30005MM | CASE SPRING            | 2                  | [1M10001MP:BODY ASSEMBLY]. This is also available individually.                                                      |
| 5-21    | 1M30007MM | BEARING CASE SPRING    | 4                  |                                                                                                                      |
| 5-22    | 1M30008MM | SPRING                 | 2                  |                                                                                                                      |
| 5-23    | 1M30003MB | ARM                    | 2                  |                                                                                                                      |
| 5-24    | 1M30023MM | PIN SHUTTLE            | 2                  |                                                                                                                      |
| 5-25    | 1M30009MM | CAP BODY               | 1                  |                                                                                                                      |
| 5-27    | 9T6125008 | SCREW M5×8             | 8                  |                                                                                                                      |
| 5-28    | 9B2110612 | BOLT M6×12             | 4                  |                                                                                                                      |
| 6       | 1M30024MM | SPACER CENTER ROD      | 2                  |                                                                                                                      |
| 7       | 1M20015MM | CENTER ROD             | 1                  |                                                                                                                      |
| 8       | 1M20021MM | CENTER DISK            | 2                  |                                                                                                                      |
| 9       | 1M20030MM | CENTER DISK            | 2                  |                                                                                                                      |
| 10      | 1M20019SB | DIAPHRAGM              | 2                  |                                                                                                                      |
| 11      | 1M20012EB | VALVE SEAT             | 4                  |                                                                                                                      |
| 12      | 1M20028EB | BALL                   | 4                  |                                                                                                                      |
| 13      | 1M90001MP | BALL VALVE             | 1                  |                                                                                                                      |
| 14      | 1M30031MM | BASE                   | 2                  |                                                                                                                      |
| 15      | 1E30070MB | RUBBER FEET            | 4                  |                                                                                                                      |
| 16      | 9N1731600 | NUT M16 × 1.5          | 2                  |                                                                                                                      |
| 17      | 9W3311600 | CONED DISK SPRING M16  | 2                  |                                                                                                                      |
| 18      | 9B1221060 | BOLT M10 × 60          | 16                 |                                                                                                                      |
| 20      | 9W4211000 | SPRING LOCK WASHER M10 | 16                 |                                                                                                                      |
| 21      | 9B2211235 | BOLT M12 × 35          | 16                 |                                                                                                                      |
| 25      | 9B2211030 | BOLT M10 × 30          | 4                  |                                                                                                                      |
| 26      | 9N2211000 | NUT M10                | 4                  |                                                                                                                      |
| 27      | 9B1110825 | BOLT M8×25             | 4                  |                                                                                                                      |
| 28      | 9N2110800 | NUT M8                 | 4                  |                                                                                                                      |
| 31      | 9S1EG0115 | O RING G-115           | 4                  |                                                                                                                      |
| 33      | 1H90003MK | SILENCER               | 2                  |                                                                                                                      |
| 40      | 1M30033MB | CUSHION CENTER DISK    | 4                  |                                                                                                                      |
| 43      | 9S1EG0270 | O RING G-270           | 2                  |                                                                                                                      |