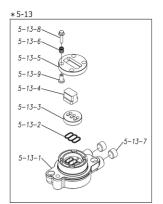

| Ref.No. | Parts No. | Description            | Parts<br>Component | Remark                                                                                                               |
|---------|-----------|------------------------|--------------------|----------------------------------------------------------------------------------------------------------------------|
| 5-13-1  | 1M30002MP | VALVE BODY             | 2                  |                                                                                                                      |
| 5-13-2  | 1M30016MB | PACKING VALVE          | 2                  |                                                                                                                      |
| 5-13-3  | 1M30014MM | SEAT SLIDE VALVE       | 2                  | The parts of #5-13 are available with a set as [1M10002MP:VALVE BODY ASSEMBLY]. This is also available individually. |
| 5-13-4  | 1M30013MM | SLIDE VALVE            | 2                  |                                                                                                                      |
| 5-13-5  | 1M30015MM | GUIDE SLIDE VALVE      | 2                  |                                                                                                                      |
| 5-13-6  | 1M30020MM | SPRING                 | 8                  |                                                                                                                      |
| 5-13-7  | 1H30043MB | PLUG                   | 4                  |                                                                                                                      |
| 5-13-8  | 9B2110520 | BOLT M5 × 20           | 8                  |                                                                                                                      |
| 5-13-9  | 1M30019MM | GUIDE SPRING           | 8                  |                                                                                                                      |
| 5-14    | 9S1BG0055 | O RING G-55            | 2                  |                                                                                                                      |
| 5-15    | 9B2210835 | BOLT M8 × 35           | 8                  |                                                                                                                      |
| 5-16    | 1M30006MM | BEARING PIN            | 4                  |                                                                                                                      |
| 5-17    | 1M30017MM | BEARING ARM            | 2                  |                                                                                                                      |
| 5-19    | 1M30010MP | CAP BODY IN            | 1                  | The parts of #5 are available with a set as                                                                          |
| 5-20    | 1M30005MM | CASE SPRING            | 2                  | [1M10001MP:BODY ASSEMBLY]. This is also available individually.                                                      |
| 5-21    | 1M30007MM | BEARING CASE SPRING    | 4                  |                                                                                                                      |
| 5-22    | 1M30008MM | SPRING                 | 2                  |                                                                                                                      |
| 5-23    | 1M30003MB | ARM                    | 2                  |                                                                                                                      |
| 5-24    | 1M30023MM | PIN SHUTTLE            | 2                  |                                                                                                                      |
| 5-25    | 1M30009MM | CAP BODY               | 1                  |                                                                                                                      |
| 5-27    | 9T6125008 | SCREW M5×8             | 8                  |                                                                                                                      |
| 5-28    | 9B2110612 | BOLT M6×12             | 4                  |                                                                                                                      |
| 6       | 1M30024MM | SPACER CENTER ROD      | 2                  |                                                                                                                      |
| 7       | 1M20015MM | CENTER ROD             | 1                  |                                                                                                                      |
| 8       | 1M20021MM | CENTER DISK            | 2                  |                                                                                                                      |
| 9       | 1M20030MM | CENTER DISK            | 2                  |                                                                                                                      |
| 10      | 1M20019SB | DIAPHRAGM              | 2                  |                                                                                                                      |
| 11      | 1M20012EB | VALVE SEAT             | 4                  |                                                                                                                      |
| 12      | 1M20028EB | BALL                   | 4                  |                                                                                                                      |
| 13      | 1M90001MP | BALL VALVE             | 1                  |                                                                                                                      |
| 14      | 1M30031MM | BASE                   | 2                  |                                                                                                                      |
| 15      | 1E30070MB | RUBBER FEET            | 4                  |                                                                                                                      |
| 16      | 9N1731600 | NUT M16 × 1.5          | 2                  |                                                                                                                      |
| 17      | 9W3311600 | CONED DISK SPRING M16  | 2                  |                                                                                                                      |
| 18      | 9B1221060 | BOLT M10 × 60          | 16                 |                                                                                                                      |
| 20      | 9W4211000 | SPRING LOCK WASHER M10 | 16                 |                                                                                                                      |
| 21      | 9B2211235 | BOLT M12 × 35          | 16                 |                                                                                                                      |
| 25      | 9B2211030 | BOLT M10 × 30          | 4                  |                                                                                                                      |
| 26      | 9N2211000 | NUT M10                | 4                  |                                                                                                                      |
| 27      | 9B1110825 | BOLT M8×25             | 4                  |                                                                                                                      |
| 28      | 9N2110800 | NUT M8                 | 4                  |                                                                                                                      |
| 31      | 9S1EG0115 | O RING G-115           | 4                  |                                                                                                                      |
| 33      | 1H90003MK | SILENCER               | 2                  |                                                                                                                      |
| 40      | 1M30033MB | CUSHION CENTER DISK    | 4                  |                                                                                                                      |
| 43      | 9S1EG0270 | O RING G-270           | 2                  |                                                                                                                      |