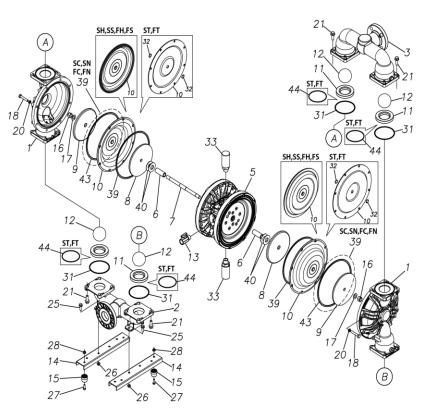

#### TC-X500SHJ-M

1M00451MP

| Ref.No. | Parts No. | Description         | Parts<br>Component | Remark                                                             |
|---------|-----------|---------------------|--------------------|--------------------------------------------------------------------|
| 1       | 1M20001SM | OUT CHAMBER         | 2                  |                                                                    |
| 2       | 1M20003SF | IN MANIFOLD         | 1                  |                                                                    |
| 3       | 1M20005SF | OUT MANIFOLD        | 1                  |                                                                    |
| 5       | 1M10001MP | BODY ASSEMBLY       | 1                  |                                                                    |
| 5-1     | 1M30018MM | AIR CHAMBER         | 2                  |                                                                    |
| 5-2     | 1M30001MM | BODY                | 1                  |                                                                    |
| 5-3     | 1M30026MM | BEARING CENTER ROD  | 2                  |                                                                    |
| 5-4     | 1M30011MM | SHUTTLE             | 1                  |                                                                    |
| 5-5     | 1M30012MM | BEARING SHUTTLE     | 1                  | The parts of #5 are available with a set as                        |
| 5-6     | 9S2BA0025 | PACKING             | 2                  | [1M10001MP:BODY ASSEMBLY]. This is also<br>available individually. |
| 5-7     | 9S1BS0036 | O RING S-36         | 2                  |                                                                    |
| 5-8     | 1M30027MB | PACKING BODY        | 2                  |                                                                    |
| 5-9     | 1M30004MM | BRACKET BEARING     | 2                  |                                                                    |
| 5-10    | 9S1BG0065 | O RING G-65         | 2                  |                                                                    |
| 5-11    | 9S1BP0014 | O RING P-14         | 4                  |                                                                    |
| 5-12    | 9B5410825 | BOLT M8×25          | 16                 |                                                                    |
| 5-13    | 1M10002MP | VALVE BODY ASSEMBLY | 2                  |                                                                    |

#### 1M00451MP

| Ref.No. | Parts No. | Description            | Parts<br>Component | Remark                                                                                                                     |
|---------|-----------|------------------------|--------------------|----------------------------------------------------------------------------------------------------------------------------|
| 5-13-1  | 1M30002MP | VALVE BODY             | 2                  | The parts of #5–13 are available with a set as<br>[1M10002MP:VALVE BODY ASSEMBLY]. This<br>is also available individually. |
| 5-13-2  | 1M30016MB | PACKING VALVE          | 2                  |                                                                                                                            |
| 5-13-3  | 1M30014MM | SEAT SLIDE VALVE       | 2                  |                                                                                                                            |
| 5-13-4  | 1M30013MM | SLIDE VALVE            | 2                  |                                                                                                                            |
| 5-13-5  | 1M30015MM | GUIDE SLIDE VALVE      | 2                  |                                                                                                                            |
| 5-13-6  | 1M30020MM | SPRING                 | 8                  |                                                                                                                            |
| 5-13-7  | 1H30043MB | PLUG                   | 4                  |                                                                                                                            |
| 5-13-8  | 9B2110520 | BOLT M5×20             | 8                  |                                                                                                                            |
| 5-13-9  | 1M30019MM | GUIDE SPRING           | 8                  |                                                                                                                            |
| 5-14    | 9S1BG0055 | O RING G-55            | 2                  |                                                                                                                            |
| 5-15    | 9B2210835 | BOLT M8 × 35           | 8                  |                                                                                                                            |
| 5-16    | 1M30006MM | BEARING PIN            | 4                  |                                                                                                                            |
| 5-17    | 1M30017MM | BEARING ARM            | 2                  |                                                                                                                            |
| 5-19    | 1M30010MP | CAP BODY IN            | 1                  | The parts of #5 are available with a set as                                                                                |
| 5-20    | 1M30005MM | CASE SPRING            | 2                  | [1M10001MP:BODY ASSEMBLY]. This is also available individually.                                                            |
| 5-21    | 1M30007MM | BEARING CASE SPRING    | 4                  |                                                                                                                            |
| 5-22    | 1M30008MM | SPRING                 | 2                  |                                                                                                                            |
| 5-23    | 1M30003MB | ARM                    | 2                  |                                                                                                                            |
| 5-24    | 1M30023MM | PIN SHUTTLE            | 2                  |                                                                                                                            |
| 5-25    | 1M30009MM | CAP BODY               | 1                  |                                                                                                                            |
| 5-27    | 9T6125008 | SCREW M5 × 8           | 8                  |                                                                                                                            |
| 5-28    | 9B2110612 | BOLT M6×12             | 4                  |                                                                                                                            |
| 6       | 1M30024MM | SPACER CENTER ROD      | 2                  |                                                                                                                            |
| 7       | 1M20015MM | CENTER ROD             | 1                  |                                                                                                                            |
| 8       | 1M20021MM | CENTER DISK            | 2                  |                                                                                                                            |
| 9       | 1M20030MM | CENTER DISK            | 2                  |                                                                                                                            |
| 10      | 1M20020HB | DIAPHRAGM              | 2                  |                                                                                                                            |
| 11      | 1M20012BB | VALVE SEAT             | 4                  |                                                                                                                            |
| 12      | 1M20028BB | BALL                   | 4                  |                                                                                                                            |
| 13      | 1M90001MP | BALL VALVE             | 1                  |                                                                                                                            |
| 14      | 1M30031MM | BASE                   | 2                  |                                                                                                                            |
| 15      | 1E30070MB | RUBBER FEET            | 4                  |                                                                                                                            |
| 16      | 9N1731600 | NUT M16 × 1.5          | 2                  |                                                                                                                            |
| 17      | 9W3311600 | CONED DISK SPRING M16  | 2                  |                                                                                                                            |
| 18      | 9B1221060 | BOLT M10 × 60          | 16                 |                                                                                                                            |
| 20      | 9W4211000 | SPRING LOCK WASHER M10 | 16                 |                                                                                                                            |
| 21      | 9B2211235 | BOLT M12 × 35          | 16                 |                                                                                                                            |
| 25      | 9B2211030 | BOLT M10 × 30          | 4                  |                                                                                                                            |
| 26      | 9N2211000 | NUT M10                | 4                  |                                                                                                                            |
| 27      | 9B1110825 | BOLT M8 × 25           | 4                  |                                                                                                                            |
| 28      | 9N2110800 | NUT M8                 | 4                  |                                                                                                                            |
| 31      | 9S1BG0115 | O RING G-115           | 4                  |                                                                                                                            |
| 33      | 1H90003MK | SILENCER               | 2                  |                                                                                                                            |
| 40      | 1M30033MB | CUSHION CENTER DISK    | 4                  |                                                                                                                            |
| 43      | 9S1BG0270 | 0 RING G-270           | 2                  |                                                                                                                            |