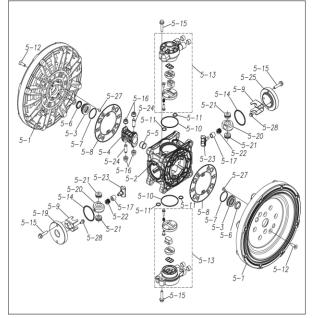

#### TC-X500SHJ-M

1M00451MP

| Ref.No. | Parts No. | Description         | Parts<br>Component | Remark                                                             |
|---------|-----------|---------------------|--------------------|--------------------------------------------------------------------|
| 1       | 1M20001SM | OUT CHAMBER         | 2                  |                                                                    |
| 2       | 1M20003SF | IN MANIFOLD         | 1                  |                                                                    |
| 3       | 1M20005SF | OUT MANIFOLD        | 1                  |                                                                    |
| 5       | 1M10001MP | BODY ASSEMBLY       | 1                  |                                                                    |
| 5-1     | 1M30018MM | AIR CHAMBER         | 2                  |                                                                    |
| 5-2     | 1M30001MM | BODY                | 1                  |                                                                    |
| 5-3     | 1M30026MM | BEARING CENTER ROD  | 2                  |                                                                    |
| 5-4     | 1M30011MM | SHUTTLE             | 1                  |                                                                    |
| 5-5     | 1M30012MM | BEARING SHUTTLE     | 1                  | The parts of #5 are available with a set as                        |
| 5-6     | 9S2BA0025 | PACKING             | 2                  | [1M10001MP:BODY ASSEMBLY]. This is also<br>available individually. |
| 5-7     | 9S1BS0036 | O RING S-36         | 2                  |                                                                    |
| 5-8     | 1M30027MB | PACKING BODY        | 2                  |                                                                    |
| 5-9     | 1M30004MM | BRACKET BEARING     | 2                  |                                                                    |
| 5-10    | 9S1BG0065 | O RING G-65         | 2                  |                                                                    |
| 5-11    | 9S1BP0014 | O RING P-14         | 4                  |                                                                    |
| 5-12    | 9B5410825 | BOLT M8×25          | 16                 |                                                                    |
| 5-13    | 1M10002MP | VALVE BODY ASSEMBLY | 2                  |                                                                    |

#### 1M00451MP

| Ref.No. | Parts No. | Description            | Parts<br>Component | Remark                                                                                                                     |
|---------|-----------|------------------------|--------------------|----------------------------------------------------------------------------------------------------------------------------|
| 5-13-1  | 1M30002MP | VALVE BODY             | 2                  | The parts of #5–13 are available with a set as<br>[1M10002MP:VALVE BODY ASSEMBLY]. This<br>is also available individually. |
| 5-13-2  | 1M30016MB | PACKING VALVE          | 2                  |                                                                                                                            |
| 5-13-3  | 1M30014MM | SEAT SLIDE VALVE       | 2                  |                                                                                                                            |
| 5-13-4  | 1M30013MM | SLIDE VALVE            | 2                  |                                                                                                                            |
| 5-13-5  | 1M30015MM | GUIDE SLIDE VALVE      | 2                  |                                                                                                                            |
| 5-13-6  | 1M30020MM | SPRING                 | 8                  |                                                                                                                            |
| 5-13-7  | 1H30043MB | PLUG                   | 4                  |                                                                                                                            |
| 5-13-8  | 9B2110520 | BOLT M5×20             | 8                  |                                                                                                                            |
| 5-13-9  | 1M30019MM | GUIDE SPRING           | 8                  |                                                                                                                            |
| 5-14    | 9S1BG0055 | O RING G-55            | 2                  |                                                                                                                            |
| 5-15    | 9B2210835 | BOLT M8 × 35           | 8                  |                                                                                                                            |
| 5-16    | 1M30006MM | BEARING PIN            | 4                  |                                                                                                                            |
| 5-17    | 1M30017MM | BEARING ARM            | 2                  |                                                                                                                            |
| 5-19    | 1M30010MP | CAP BODY IN            | 1                  | The parts of #5 are available with a set as                                                                                |
| 5-20    | 1M30005MM | CASE SPRING            | 2                  | [1M10001MP:BODY ASSEMBLY]. This is also available individually.                                                            |
| 5-21    | 1M30007MM | BEARING CASE SPRING    | 4                  |                                                                                                                            |
| 5-22    | 1M30008MM | SPRING                 | 2                  |                                                                                                                            |
| 5-23    | 1M30003MB | ARM                    | 2                  |                                                                                                                            |
| 5-24    | 1M30023MM | PIN SHUTTLE            | 2                  |                                                                                                                            |
| 5-25    | 1M30009MM | CAP BODY               | 1                  |                                                                                                                            |
| 5-27    | 9T6125008 | SCREW M5 × 8           | 8                  |                                                                                                                            |
| 5-28    | 9B2110612 | BOLT M6×12             | 4                  |                                                                                                                            |
| 6       | 1M30024MM | SPACER CENTER ROD      | 2                  |                                                                                                                            |
| 7       | 1M20015MM | CENTER ROD             | 1                  |                                                                                                                            |
| 8       | 1M20021MM | CENTER DISK            | 2                  |                                                                                                                            |
| 9       | 1M20030MM | CENTER DISK            | 2                  |                                                                                                                            |
| 10      | 1M20020HB | DIAPHRAGM              | 2                  |                                                                                                                            |
| 11      | 1M20012BB | VALVE SEAT             | 4                  |                                                                                                                            |
| 12      | 1M20028BB | BALL                   | 4                  |                                                                                                                            |
| 13      | 1M90001MP | BALL VALVE             | 1                  |                                                                                                                            |
| 14      | 1M30031MM | BASE                   | 2                  |                                                                                                                            |
| 15      | 1E30070MB | RUBBER FEET            | 4                  |                                                                                                                            |
| 16      | 9N1731600 | NUT M16 × 1.5          | 2                  |                                                                                                                            |
| 17      | 9W3311600 | CONED DISK SPRING M16  | 2                  |                                                                                                                            |
| 18      | 9B1221060 | BOLT M10 × 60          | 16                 |                                                                                                                            |
| 20      | 9W4211000 | SPRING LOCK WASHER M10 | 16                 |                                                                                                                            |
| 21      | 9B2211235 | BOLT M12 × 35          | 16                 |                                                                                                                            |
| 25      | 9B2211030 | BOLT M10 × 30          | 4                  |                                                                                                                            |
| 26      | 9N2211000 | NUT M10                | 4                  |                                                                                                                            |
| 27      | 9B1110825 | BOLT M8 × 25           | 4                  |                                                                                                                            |
| 28      | 9N2110800 | NUT M8                 | 4                  |                                                                                                                            |
| 31      | 9S1BG0115 | O RING G-115           | 4                  |                                                                                                                            |
| 33      | 1H90003MK | SILENCER               | 2                  |                                                                                                                            |
| 40      | 1M30033MB | CUSHION CENTER DISK    | 4                  |                                                                                                                            |
| 43      | 9S1BG0270 | 0 RING G-270           | 2                  |                                                                                                                            |