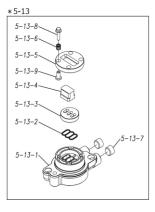

#### 1M00451MP

| Ref.No. | Parts No. | Description            | Parts<br>Component | Remark                                                                                                                     |
|---------|-----------|------------------------|--------------------|----------------------------------------------------------------------------------------------------------------------------|
| 5-13-1  | 1M30002MP | VALVE BODY             | 2                  | The parts of #5–13 are available with a set as<br>[1M10002MP:VALVE BODY ASSEMBLY]. This<br>is also available individually. |
| 5-13-2  | 1M30016MB | PACKING VALVE          | 2                  |                                                                                                                            |
| 5-13-3  | 1M30014MM | SEAT SLIDE VALVE       | 2                  |                                                                                                                            |
| 5-13-4  | 1M30013MM | SLIDE VALVE            | 2                  |                                                                                                                            |
| 5-13-5  | 1M30015MM | GUIDE SLIDE VALVE      | 2                  |                                                                                                                            |
| 5-13-6  | 1M30020MM | SPRING                 | 8                  |                                                                                                                            |
| 5-13-7  | 1H30043MB | PLUG                   | 4                  |                                                                                                                            |
| 5-13-8  | 9B2110520 | BOLT M5×20             | 8                  |                                                                                                                            |
| 5-13-9  | 1M30019MM | GUIDE SPRING           | 8                  |                                                                                                                            |
| 5-14    | 9S1BG0055 | O RING G-55            | 2                  |                                                                                                                            |
| 5-15    | 9B2210835 | BOLT M8 × 35           | 8                  |                                                                                                                            |
| 5-16    | 1M30006MM | BEARING PIN            | 4                  |                                                                                                                            |
| 5-17    | 1M30017MM | BEARING ARM            | 2                  |                                                                                                                            |
| 5-19    | 1M30010MP | CAP BODY IN            | 1                  | The parts of #5 are available with a set as                                                                                |
| 5-20    | 1M30005MM | CASE SPRING            | 2                  | [1M10001MP:BODY ASSEMBLY]. This is also available individually.                                                            |
| 5-21    | 1M30007MM | BEARING CASE SPRING    | 4                  |                                                                                                                            |
| 5-22    | 1M30008MM | SPRING                 | 2                  |                                                                                                                            |
| 5-23    | 1M30003MB | ARM                    | 2                  |                                                                                                                            |
| 5-24    | 1M30023MM | PIN SHUTTLE            | 2                  |                                                                                                                            |
| 5-25    | 1M30009MM | CAP BODY               | 1                  |                                                                                                                            |
| 5-27    | 9T6125008 | SCREW M5 × 8           | 8                  |                                                                                                                            |
| 5-28    | 9B2110612 | BOLT M6×12             | 4                  |                                                                                                                            |
| 6       | 1M30024MM | SPACER CENTER ROD      | 2                  |                                                                                                                            |
| 7       | 1M20015MM | CENTER ROD             | 1                  |                                                                                                                            |
| 8       | 1M20021MM | CENTER DISK            | 2                  |                                                                                                                            |
| 9       | 1M20030MM | CENTER DISK            | 2                  |                                                                                                                            |
| 10      | 1M20020HB | DIAPHRAGM              | 2                  |                                                                                                                            |
| 11      | 1M20012BB | VALVE SEAT             | 4                  |                                                                                                                            |
| 12      | 1M20028BB | BALL                   | 4                  |                                                                                                                            |
| 13      | 1M90001MP | BALL VALVE             | 1                  |                                                                                                                            |
| 14      | 1M30031MM | BASE                   | 2                  |                                                                                                                            |
| 15      | 1E30070MB | RUBBER FEET            | 4                  |                                                                                                                            |
| 16      | 9N1731600 | NUT M16 × 1.5          | 2                  |                                                                                                                            |
| 17      | 9W3311600 | CONED DISK SPRING M16  | 2                  |                                                                                                                            |
| 18      | 9B1221060 | BOLT M10 × 60          | 16                 |                                                                                                                            |
| 20      | 9W4211000 | SPRING LOCK WASHER M10 | 16                 |                                                                                                                            |
| 21      | 9B2211235 | BOLT M12 × 35          | 16                 |                                                                                                                            |
| 25      | 9B2211030 | BOLT M10 × 30          | 4                  |                                                                                                                            |
| 26      | 9N2211000 | NUT M10                | 4                  |                                                                                                                            |
| 27      | 9B1110825 | BOLT M8 × 25           | 4                  |                                                                                                                            |
| 28      | 9N2110800 | NUT M8                 | 4                  |                                                                                                                            |
| 31      | 9S1BG0115 | O RING G-115           | 4                  |                                                                                                                            |
| 33      | 1H90003MK | SILENCER               | 2                  |                                                                                                                            |
| 40      | 1M30033MB | CUSHION CENTER DISK    | 4                  |                                                                                                                            |
| 43      | 9S1BG0270 | 0 RING G-270           | 2                  |                                                                                                                            |