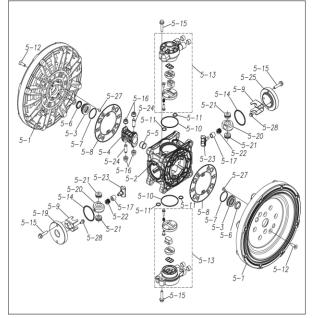

#### TC-X500STJ-M

1M00450MP

| Ref.No. | Parts No. | Description         | Parts<br>Component | Remark                                                             |
|---------|-----------|---------------------|--------------------|--------------------------------------------------------------------|
| 1       | 1M20001SM | OUT CHAMBER         | 2                  |                                                                    |
| 2       | 1M20003SF | IN MANIFOLD         | 1                  |                                                                    |
| 3       | 1M20005SF | OUT MANIFOLD        | 1                  |                                                                    |
| 5       | 1M10001MP | BODY ASSEMBLY       | 1                  |                                                                    |
| 5-1     | 1M30018MM | AIR CHAMBER         | 2                  |                                                                    |
| 5-2     | 1M30001MM | BODY                | 1                  |                                                                    |
| 5-3     | 1M30026MM | BEARING CENTER ROD  | 2                  |                                                                    |
| 5-4     | 1M30011MM | SHUTTLE             | 1                  |                                                                    |
| 5-5     | 1M30012MM | BEARING SHUTTLE     | 1                  | The parts of $\#5$ are available with a set as                     |
| 5-6     | 9S2BA0025 | PACKING             | 2                  | [1M10001MP:BODY ASSEMBLY]. This is also<br>available individually. |
| 5-7     | 9S1BS0036 | O RING S-36         | 2                  |                                                                    |
| 5-8     | 1M30027MB | PACKING BODY        | 2                  |                                                                    |
| 5-9     | 1M30004MM | BRACKET BEARING     | 2                  |                                                                    |
| 5-10    | 9S1BG0065 | O RING G-65         | 2                  |                                                                    |
| 5-11    | 9S1BP0014 | O RING P-14         | 4                  |                                                                    |
| 5-12    | 9B5410825 | BOLT M8 × 25        | 16                 |                                                                    |
| 5-13    | 1M10002MP | VALVE BODY ASSEMBLY | 2                  |                                                                    |

#### 1M00450MP

| Ref.No. | Parts No. | Description            | Parts<br>Component | Remark                                                                                                                       |
|---------|-----------|------------------------|--------------------|------------------------------------------------------------------------------------------------------------------------------|
| 5-13-1  | 1M30002MP | VALVE BODY             | 2                  | The parts of #5–13 are available with a set as<br>[1M10002MP : VALVE BODY ASSEMBLY]. This<br>is also available individually. |
| 5-13-2  | 1M30016MB | PACKING VALVE          | 2                  |                                                                                                                              |
| 5-13-3  | 1M30014MM | SEAT SLIDE VALVE       | 2                  |                                                                                                                              |
| 5-13-4  | 1M30013MM | SLIDE VALVE            | 2                  |                                                                                                                              |
| 5-13-5  | 1M30015MM | GUIDE SLIDE VALVE      | 2                  |                                                                                                                              |
| 5-13-6  | 1M30020MM | SPRING                 | 8                  |                                                                                                                              |
| 5-13-7  | 1H30043MB | PLUG                   | 4                  |                                                                                                                              |
| 5-13-8  | 9B2110520 | BOLT M5×20             | 8                  |                                                                                                                              |
| 5-13-9  | 1M30019MM | GUIDE SPRING           | 8                  |                                                                                                                              |
| 5-14    | 9S1BG0055 | O RING G-55            | 2                  | The parts of #5 are available with a set as<br>[1M10001MP:BODY ASSEMBLY]. This is also<br>available individually.            |
| 5-15    | 9B2210835 | BOLT M8 × 35           | 8                  |                                                                                                                              |
| 5-16    | 1M30006MM | BEARING PIN            | 4                  |                                                                                                                              |
| 5-17    | 1M30017MM | BEARING ARM            | 2                  |                                                                                                                              |
| 5-19    | 1M30010MP | CAP BODY IN            | 1                  |                                                                                                                              |
| 5-20    | 1M30005MM | CASE SPRING            | 2                  |                                                                                                                              |
| 5-21    | 1M30007MM | BEARING CASE SPRING    | 4                  |                                                                                                                              |
| 5-22    | 1M30008MM | SPRING                 | 2                  |                                                                                                                              |
| 5-23    | 1M30003MB | ARM                    | 2                  |                                                                                                                              |
| 5-24    | 1M30023MM | PIN SHUTTLE            | 2                  |                                                                                                                              |
| 5-25    | 1M30009MM | CAP BODY               | 1                  |                                                                                                                              |
| 5-27    | 9T6125008 | SCREW M5 × 8           | 8                  |                                                                                                                              |
| 5-28    | 9B2110612 | BOLT M6×12             | 4                  |                                                                                                                              |
| 6       | 1M30025TM | SPACER CENTER ROD      | 2                  |                                                                                                                              |
| 7       | 1M20016TM | CENTER ROD             | 1                  |                                                                                                                              |
| 8       | 1M20031MM | CENTER DISK            | 2                  |                                                                                                                              |
| 9       | 1M20033MM | CENTER DISK            | 2                  |                                                                                                                              |
| 10      | 1M20002T7 | DIAPHRAGM              | 2                  |                                                                                                                              |
| 11      | 1M20013TM | VALVE SEAT             | 4                  |                                                                                                                              |
| 12      | 1M20032TM | BALL                   | 4                  |                                                                                                                              |
| 13      | 1M90001MP | BALL VALVE             | 1                  |                                                                                                                              |
| 14      | 1M30031MM | BASE                   | 2                  |                                                                                                                              |
| 15      | 1E30070MB | RUBBER FEET            | 4                  |                                                                                                                              |
| 16      | 9N1331600 | NUT M16 × 1.5          | 2                  |                                                                                                                              |
| 17      | 9W3311600 | CONED DISK SPRING M16  | 2                  |                                                                                                                              |
| 18      | 9B1221060 | BOLT M10 × 60          | 16                 |                                                                                                                              |
| 20      | 9W4211000 | SPRING LOCK WASHER M10 | 16                 |                                                                                                                              |
| 21      | 9B2211235 | BOLT M12 × 35          | 16                 |                                                                                                                              |
| 25      | 9B2211030 | BOLT M10 × 30          | 4                  |                                                                                                                              |
| 26      | 9N2211000 | NUT M10                | 4                  |                                                                                                                              |
| 27      | 9B1110825 | BOLT M8×25             | 4                  |                                                                                                                              |
| 28      | 9N2110800 | NUT M8                 | 4                  |                                                                                                                              |
| 31      | 9S1TG0115 | O RING G-115           | 4                  |                                                                                                                              |
| 32      | 9S1TP0016 | O RING P-16            | 4                  |                                                                                                                              |
| 33      | 1H90003MK | SILENCER               | 2                  |                                                                                                                              |
| 39      | 9S1BG0270 | O RING G-270           | 2                  |                                                                                                                              |
| 40      | 1M30033MB | CUSHION CENTER DISK    | 2                  |                                                                                                                              |
| 43      | 9S1TG0270 | O RING G-270           | 2                  |                                                                                                                              |
| 44      | 9S1TG0100 | 0 RING G-100           | 4                  |                                                                                                                              |