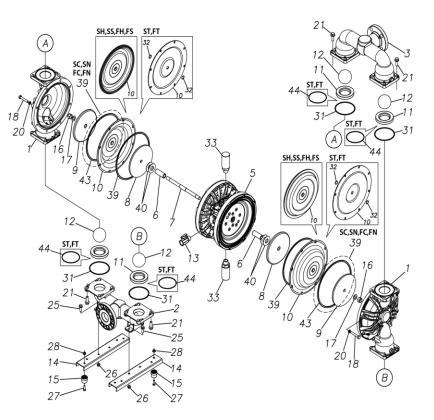

#### TC-X500STJ-M

1M00450MP

| Ref.No. | Parts No. | Description         | Parts<br>Component | Remark                                                             |
|---------|-----------|---------------------|--------------------|--------------------------------------------------------------------|
| 1       | 1M20001SM | OUT CHAMBER         | 2                  |                                                                    |
| 2       | 1M20003SF | IN MANIFOLD         | 1                  |                                                                    |
| 3       | 1M20005SF | OUT MANIFOLD        | 1                  |                                                                    |
| 5       | 1M10001MP | BODY ASSEMBLY       | 1                  |                                                                    |
| 5-1     | 1M30018MM | AIR CHAMBER         | 2                  |                                                                    |
| 5-2     | 1M30001MM | BODY                | 1                  |                                                                    |
| 5-3     | 1M30026MM | BEARING CENTER ROD  | 2                  |                                                                    |
| 5-4     | 1M30011MM | SHUTTLE             | 1                  |                                                                    |
| 5-5     | 1M30012MM | BEARING SHUTTLE     | 1                  | The parts of $\#5$ are available with a set as                     |
| 5-6     | 9S2BA0025 | PACKING             | 2                  | [1M10001MP:BODY ASSEMBLY]. This is also<br>available individually. |
| 5-7     | 9S1BS0036 | O RING S-36         | 2                  |                                                                    |
| 5-8     | 1M30027MB | PACKING BODY        | 2                  |                                                                    |
| 5-9     | 1M30004MM | BRACKET BEARING     | 2                  |                                                                    |
| 5-10    | 9S1BG0065 | O RING G-65         | 2                  |                                                                    |
| 5-11    | 9S1BP0014 | O RING P-14         | 4                  |                                                                    |
| 5-12    | 9B5410825 | BOLT M8 × 25        | 16                 |                                                                    |
| 5-13    | 1M10002MP | VALVE BODY ASSEMBLY | 2                  |                                                                    |

#### 1M00450MP

| Ref.No. | Parts No. | Description            | Parts<br>Component | Remark                                                                                                                       |
|---------|-----------|------------------------|--------------------|------------------------------------------------------------------------------------------------------------------------------|
| 5-13-1  | 1M30002MP | VALVE BODY             | 2                  | The parts of #5–13 are available with a set as<br>[1M10002MP : VALVE BODY ASSEMBLY]. This<br>is also available individually. |
| 5-13-2  | 1M30016MB | PACKING VALVE          | 2                  |                                                                                                                              |
| 5-13-3  | 1M30014MM | SEAT SLIDE VALVE       | 2                  |                                                                                                                              |
| 5-13-4  | 1M30013MM | SLIDE VALVE            | 2                  |                                                                                                                              |
| 5-13-5  | 1M30015MM | GUIDE SLIDE VALVE      | 2                  |                                                                                                                              |
| 5-13-6  | 1M30020MM | SPRING                 | 8                  |                                                                                                                              |
| 5-13-7  | 1H30043MB | PLUG                   | 4                  |                                                                                                                              |
| 5-13-8  | 9B2110520 | BOLT M5×20             | 8                  |                                                                                                                              |
| 5-13-9  | 1M30019MM | GUIDE SPRING           | 8                  |                                                                                                                              |
| 5-14    | 9S1BG0055 | O RING G-55            | 2                  | The parts of #5 are available with a set as<br>[1M10001MP:BODY ASSEMBLY]. This is also<br>available individually.            |
| 5-15    | 9B2210835 | BOLT M8 × 35           | 8                  |                                                                                                                              |
| 5-16    | 1M30006MM | BEARING PIN            | 4                  |                                                                                                                              |
| 5-17    | 1M30017MM | BEARING ARM            | 2                  |                                                                                                                              |
| 5-19    | 1M30010MP | CAP BODY IN            | 1                  |                                                                                                                              |
| 5-20    | 1M30005MM | CASE SPRING            | 2                  |                                                                                                                              |
| 5-21    | 1M30007MM | BEARING CASE SPRING    | 4                  |                                                                                                                              |
| 5-22    | 1M30008MM | SPRING                 | 2                  |                                                                                                                              |
| 5-23    | 1M30003MB | ARM                    | 2                  |                                                                                                                              |
| 5-24    | 1M30023MM | PIN SHUTTLE            | 2                  |                                                                                                                              |
| 5-25    | 1M30009MM | CAP BODY               | 1                  |                                                                                                                              |
| 5-27    | 9T6125008 | SCREW M5 × 8           | 8                  |                                                                                                                              |
| 5-28    | 9B2110612 | BOLT M6×12             | 4                  |                                                                                                                              |
| 6       | 1M30025TM | SPACER CENTER ROD      | 2                  |                                                                                                                              |
| 7       | 1M20016TM | CENTER ROD             | 1                  |                                                                                                                              |
| 8       | 1M20031MM | CENTER DISK            | 2                  |                                                                                                                              |
| 9       | 1M20033MM | CENTER DISK            | 2                  |                                                                                                                              |
| 10      | 1M20002T7 | DIAPHRAGM              | 2                  |                                                                                                                              |
| 11      | 1M20013TM | VALVE SEAT             | 4                  |                                                                                                                              |
| 12      | 1M20032TM | BALL                   | 4                  |                                                                                                                              |
| 13      | 1M90001MP | BALL VALVE             | 1                  |                                                                                                                              |
| 14      | 1M30031MM | BASE                   | 2                  |                                                                                                                              |
| 15      | 1E30070MB | RUBBER FEET            | 4                  |                                                                                                                              |
| 16      | 9N1331600 | NUT M16 × 1.5          | 2                  |                                                                                                                              |
| 17      | 9W3311600 | CONED DISK SPRING M16  | 2                  |                                                                                                                              |
| 18      | 9B1221060 | BOLT M10 × 60          | 16                 |                                                                                                                              |
| 20      | 9W4211000 | SPRING LOCK WASHER M10 | 16                 |                                                                                                                              |
| 21      | 9B2211235 | BOLT M12 × 35          | 16                 |                                                                                                                              |
| 25      | 9B2211030 | BOLT M10 × 30          | 4                  |                                                                                                                              |
| 26      | 9N2211000 | NUT M10                | 4                  |                                                                                                                              |
| 27      | 9B1110825 | BOLT M8×25             | 4                  |                                                                                                                              |
| 28      | 9N2110800 | NUT M8                 | 4                  |                                                                                                                              |
| 31      | 9S1TG0115 | O RING G-115           | 4                  |                                                                                                                              |
| 32      | 9S1TP0016 | O RING P-16            | 4                  |                                                                                                                              |
| 33      | 1H90003MK | SILENCER               | 2                  |                                                                                                                              |
| 39      | 9S1BG0270 | O RING G-270           | 2                  |                                                                                                                              |
| 40      | 1M30033MB | CUSHION CENTER DISK    | 2                  |                                                                                                                              |
| 43      | 9S1TG0270 | O RING G-270           | 2                  |                                                                                                                              |
| 44      | 9S1TG0100 | 0 RING G-100           | 4                  |                                                                                                                              |