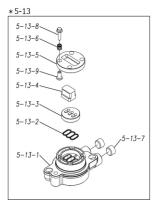

#### 1M00450MP

| Ref.No. | Parts No. | Description            | Parts<br>Component | Remark                                                                                                                       |
|---------|-----------|------------------------|--------------------|------------------------------------------------------------------------------------------------------------------------------|
| 5-13-1  | 1M30002MP | VALVE BODY             | 2                  | The parts of #5–13 are available with a set as<br>[1M10002MP : VALVE BODY ASSEMBLY]. This<br>is also available individually. |
| 5-13-2  | 1M30016MB | PACKING VALVE          | 2                  |                                                                                                                              |
| 5-13-3  | 1M30014MM | SEAT SLIDE VALVE       | 2                  |                                                                                                                              |
| 5-13-4  | 1M30013MM | SLIDE VALVE            | 2                  |                                                                                                                              |
| 5-13-5  | 1M30015MM | GUIDE SLIDE VALVE      | 2                  |                                                                                                                              |
| 5-13-6  | 1M30020MM | SPRING                 | 8                  |                                                                                                                              |
| 5-13-7  | 1H30043MB | PLUG                   | 4                  |                                                                                                                              |
| 5-13-8  | 9B2110520 | BOLT M5×20             | 8                  |                                                                                                                              |
| 5-13-9  | 1M30019MM | GUIDE SPRING           | 8                  |                                                                                                                              |
| 5-14    | 9S1BG0055 | O RING G-55            | 2                  | The parts of #5 are available with a set as<br>[1M10001MP:BODY ASSEMBLY]. This is also<br>available individually.            |
| 5-15    | 9B2210835 | BOLT M8 × 35           | 8                  |                                                                                                                              |
| 5-16    | 1M30006MM | BEARING PIN            | 4                  |                                                                                                                              |
| 5-17    | 1M30017MM | BEARING ARM            | 2                  |                                                                                                                              |
| 5-19    | 1M30010MP | CAP BODY IN            | 1                  |                                                                                                                              |
| 5-20    | 1M30005MM | CASE SPRING            | 2                  |                                                                                                                              |
| 5-21    | 1M30007MM | BEARING CASE SPRING    | 4                  |                                                                                                                              |
| 5-22    | 1M30008MM | SPRING                 | 2                  |                                                                                                                              |
| 5-23    | 1M30003MB | ARM                    | 2                  |                                                                                                                              |
| 5-24    | 1M30023MM | PIN SHUTTLE            | 2                  |                                                                                                                              |
| 5-25    | 1M30009MM | CAP BODY               | 1                  |                                                                                                                              |
| 5-27    | 9T6125008 | SCREW M5 × 8           | 8                  |                                                                                                                              |
| 5-28    | 9B2110612 | BOLT M6×12             | 4                  |                                                                                                                              |
| 6       | 1M30025TM | SPACER CENTER ROD      | 2                  |                                                                                                                              |
| 7       | 1M20016TM | CENTER ROD             | 1                  |                                                                                                                              |
| 8       | 1M20031MM | CENTER DISK            | 2                  |                                                                                                                              |
| 9       | 1M20033MM | CENTER DISK            | 2                  |                                                                                                                              |
| 10      | 1M20002T7 | DIAPHRAGM              | 2                  |                                                                                                                              |
| 11      | 1M20013TM | VALVE SEAT             | 4                  |                                                                                                                              |
| 12      | 1M20032TM | BALL                   | 4                  |                                                                                                                              |
| 13      | 1M90001MP | BALL VALVE             | 1                  |                                                                                                                              |
| 14      | 1M30031MM | BASE                   | 2                  |                                                                                                                              |
| 15      | 1E30070MB | RUBBER FEET            | 4                  |                                                                                                                              |
| 16      | 9N1331600 | NUT M16 × 1.5          | 2                  |                                                                                                                              |
| 17      | 9W3311600 | CONED DISK SPRING M16  | 2                  |                                                                                                                              |
| 18      | 9B1221060 | BOLT M10 × 60          | 16                 |                                                                                                                              |
| 20      | 9W4211000 | SPRING LOCK WASHER M10 | 16                 |                                                                                                                              |
| 21      | 9B2211235 | BOLT M12 × 35          | 16                 |                                                                                                                              |
| 25      | 9B2211030 | BOLT M10 × 30          | 4                  |                                                                                                                              |
| 26      | 9N2211000 | NUT M10                | 4                  |                                                                                                                              |
| 27      | 9B1110825 | BOLT M8×25             | 4                  |                                                                                                                              |
| 28      | 9N2110800 | NUT M8                 | 4                  |                                                                                                                              |
| 31      | 9S1TG0115 | O RING G-115           | 4                  |                                                                                                                              |
| 32      | 9S1TP0016 | O RING P-16            | 4                  |                                                                                                                              |
| 33      | 1H90003MK | SILENCER               | 2                  |                                                                                                                              |
| 39      | 9S1BG0270 | O RING G-270           | 2                  |                                                                                                                              |
| 40      | 1M30033MB | CUSHION CENTER DISK    | 2                  |                                                                                                                              |
| 43      | 9S1TG0270 | O RING G-270           | 2                  |                                                                                                                              |
| 44      | 9S1TG0100 | 0 RING G-100           | 4                  |                                                                                                                              |