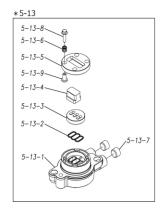

| Ref.No. | Parts No. | Description            | Parts<br>Component | Remark                                                                                                               |
|---------|-----------|------------------------|--------------------|----------------------------------------------------------------------------------------------------------------------|
| 5-13-1  | 1M30002MP | VALVE BODY             | 2                  |                                                                                                                      |
| 5-13-2  | 1M30016MB | PACKING VALVE          | 2                  | The parts of #5-13 are available with a set as [1M10002MP:VALVE BODY ASSEMBLY]. This is also available individually. |
| 5-13-3  | 1M30014MM | SEAT SLIDE VALVE       | 2                  |                                                                                                                      |
| 5-13-4  | 1M30013MM | SLIDE VALVE            | 2                  |                                                                                                                      |
| 5-13-5  | 1M30015MM | GUIDE SLIDE VALVE      | 2                  |                                                                                                                      |
| 5-13-6  | 1M30020MM | SPRING                 | 8                  |                                                                                                                      |
| 5-13-7  | 1H30043MB | PLUG                   | 4                  |                                                                                                                      |
| 5-13-8  | 9B2110520 | BOLT M5 × 20           | 8                  |                                                                                                                      |
| 5-13-9  | 1M30019MM | GUIDE SPRING           | 8                  |                                                                                                                      |
| 5-14    | 9S1BG0055 | O RING G-55            | 2                  |                                                                                                                      |
| 5-15    | 9B2210835 | BOLT M8 × 35           | 8                  |                                                                                                                      |
| 5-16    | 1M30006MM | BEARING PIN            | 4                  |                                                                                                                      |
| 5-17    | 1M30017MM | BEARING ARM            | 2                  |                                                                                                                      |
| 5-19    | 1M30010MP | CAP BODY IN            | 1                  | The parts of #5 are available with a set as                                                                          |
| 5-20    | 1M30005MM | CASE SPRING            | 2                  | [1M10001MP:BODY ASSEMBLY]. This is also available individually.                                                      |
| 5-21    | 1M30007MM | BEARING CASE SPRING    | 4                  | available individually.                                                                                              |
| 5-22    | 1M30008MM | SPRING                 | 2                  |                                                                                                                      |
| 5-23    | 1M30003MB | ARM                    | 2                  |                                                                                                                      |
| 5-24    | 1M30023MM | PIN SHUTTLE            | 2                  |                                                                                                                      |
| 5-25    | 1M30009MM | CAP BODY               | 1                  |                                                                                                                      |
| 5-27    | 9T6125008 | SCREW M5 × 8           | 8                  |                                                                                                                      |
| 5-28    | 9B2110612 | BOLT M6×12             | 4                  |                                                                                                                      |
| 6       | 1M30024MM | SPACER CENTER ROD      | 2                  |                                                                                                                      |
| 7       | 1M20015MM | CENTER ROD             | 1                  |                                                                                                                      |
| 8       | 1M20021MM | CENTER DISK            | 2                  |                                                                                                                      |
| 9       | 1M20030MM | CENTER DISK            | 2                  |                                                                                                                      |
| 10      | 1M20017VB | DIAPHRAGM              | 2                  |                                                                                                                      |
| 11      | 1M20012VB | VALVE SEAT             | 4                  |                                                                                                                      |
| 12      | 1M20028VB | BALL                   | 4                  |                                                                                                                      |
| 13      | 1M90001MP | BALL VALVE             | 1                  |                                                                                                                      |
| 14      | 1M30031MM | BASE                   | 2                  |                                                                                                                      |
| 15      | 1E30070MB | RUBBER FEET            | 4                  |                                                                                                                      |
| 16      | 9N1731600 | NUT M16 × 1.5          | 2                  |                                                                                                                      |
| 17      | 9W3311600 | CONED DISK SPRING M16  | 2                  |                                                                                                                      |
| 18      | 9B1221060 | BOLT M10×60            | 16                 |                                                                                                                      |
| 20      | 9W4211000 | SPRING LOCK WASHER M10 | 16                 |                                                                                                                      |
| 21      | 9B2211235 | BOLT M12 × 35          | 16                 |                                                                                                                      |
| 25      | 9B2211030 | BOLT M10 × 30          | 4                  |                                                                                                                      |
| 26      | 9N2211000 | NUT M10                | 4                  |                                                                                                                      |
| 27      | 9B1110825 | BOLT M8×25             | 4                  |                                                                                                                      |
| 28      | 9N2110800 | NUT M8                 | 4                  |                                                                                                                      |
| 31      | 9S1VG0115 | O RING G-115           | 4                  |                                                                                                                      |
| 33      | 1H90003MK | SILENCER               | 2                  |                                                                                                                      |
| 39      | 9S1BG0270 | O RING G-270           | 2                  |                                                                                                                      |
| 40      | 1M30033MB | CUSHION CENTER DISK    | 4                  |                                                                                                                      |
| 43      | 9S1VG0270 | O RING G-270           | 2                  |                                                                                                                      |