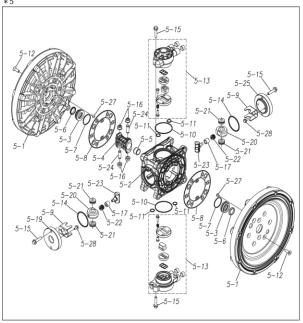

## Parts List TC-X500SVJ-M 1M00449MP

| Ref.No. | Parts No. | Description         | Parts<br>Component | Remark                                                          |
|---------|-----------|---------------------|--------------------|-----------------------------------------------------------------|
| 1       | 1M20001SM | OUT CHAMBER         | 2                  |                                                                 |
| 2       | 1M20003SF | IN MANIFOLD         | 1                  |                                                                 |
| 3       | 1M20005SF | OUT MANIFOLD        | 1                  |                                                                 |
| 5       | 1M10001MP | BODY ASSEMBLY       | 1                  |                                                                 |
| 5-1     | 1M30018MM | AIR CHAMBER         | 2                  |                                                                 |
| 5-2     | 1M30001MM | BODY                | 1                  |                                                                 |
| 5-3     | 1M30026MM | BEARING CENTER ROD  | 2                  |                                                                 |
| 5-4     | 1M30011MM | SHUTTLE             | 1                  |                                                                 |
| 5-5     | 1M30012MM | BEARING SHUTTLE     | 1                  | The parts of #5 are available with a set as                     |
| 5-6     | 9S2BA0025 | PACKING             | 2                  | [1M10001MP:BODY ASSEMBLY]. This is also available individually. |
| 5-7     | 9S1BS0036 | O RING S-36         | 2                  |                                                                 |
| 5-8     | 1M30027MB | PACKING BODY        | 2                  |                                                                 |
| 5-9     | 1M30004MM | BRACKET BEARING     | 2                  |                                                                 |
| 5-10    | 9S1BG0065 | O RING G-65         | 2                  |                                                                 |
| 5-11    | 9S1BP0014 | O RING P-14         | 4                  |                                                                 |
| 5-12    | 9B5410825 | BOLT M8 × 25        | 16                 |                                                                 |
| 5-13    | 1M10002MP | VALVE BODY ASSEMBLY | 2                  |                                                                 |

| Ref.No. | Parts No. | Description            | Parts<br>Component | Remark                                                                                                               |
|---------|-----------|------------------------|--------------------|----------------------------------------------------------------------------------------------------------------------|
| 5-13-1  | 1M30002MP | VALVE BODY             | 2                  |                                                                                                                      |
| 5-13-2  | 1M30016MB | PACKING VALVE          | 2                  | The parts of #5-13 are available with a set as [1M10002MP:VALVE BODY ASSEMBLY]. This is also available individually. |
| 5-13-3  | 1M30014MM | SEAT SLIDE VALVE       | 2                  |                                                                                                                      |
| 5-13-4  | 1M30013MM | SLIDE VALVE            | 2                  |                                                                                                                      |
| 5-13-5  | 1M30015MM | GUIDE SLIDE VALVE      | 2                  |                                                                                                                      |
| 5-13-6  | 1M30020MM | SPRING                 | 8                  |                                                                                                                      |
| 5-13-7  | 1H30043MB | PLUG                   | 4                  |                                                                                                                      |
| 5-13-8  | 9B2110520 | BOLT M5 × 20           | 8                  |                                                                                                                      |
| 5-13-9  | 1M30019MM | GUIDE SPRING           | 8                  |                                                                                                                      |
| 5-14    | 9S1BG0055 | O RING G-55            | 2                  |                                                                                                                      |
| 5-15    | 9B2210835 | BOLT M8 × 35           | 8                  |                                                                                                                      |
| 5-16    | 1M30006MM | BEARING PIN            | 4                  |                                                                                                                      |
| 5-17    | 1M30017MM | BEARING ARM            | 2                  |                                                                                                                      |
| 5-19    | 1M30010MP | CAP BODY IN            | 1                  | The parts of #5 are available with a set as                                                                          |
| 5-20    | 1M30005MM | CASE SPRING            | 2                  | [1M10001MP:BODY ASSEMBLY]. This is also available individually.                                                      |
| 5-21    | 1M30007MM | BEARING CASE SPRING    | 4                  | available individually.                                                                                              |
| 5-22    | 1M30008MM | SPRING                 | 2                  |                                                                                                                      |
| 5-23    | 1M30003MB | ARM                    | 2                  |                                                                                                                      |
| 5-24    | 1M30023MM | PIN SHUTTLE            | 2                  |                                                                                                                      |
| 5-25    | 1M30009MM | CAP BODY               | 1                  |                                                                                                                      |
| 5-27    | 9T6125008 | SCREW M5 × 8           | 8                  |                                                                                                                      |
| 5-28    | 9B2110612 | BOLT M6×12             | 4                  |                                                                                                                      |
| 6       | 1M30024MM | SPACER CENTER ROD      | 2                  |                                                                                                                      |
| 7       | 1M20015MM | CENTER ROD             | 1                  |                                                                                                                      |
| 8       | 1M20021MM | CENTER DISK            | 2                  |                                                                                                                      |
| 9       | 1M20030MM | CENTER DISK            | 2                  |                                                                                                                      |
| 10      | 1M20017VB | DIAPHRAGM              | 2                  |                                                                                                                      |
| 11      | 1M20012VB | VALVE SEAT             | 4                  |                                                                                                                      |
| 12      | 1M20028VB | BALL                   | 4                  |                                                                                                                      |
| 13      | 1M90001MP | BALL VALVE             | 1                  |                                                                                                                      |
| 14      | 1M30031MM | BASE                   | 2                  |                                                                                                                      |
| 15      | 1E30070MB | RUBBER FEET            | 4                  |                                                                                                                      |
| 16      | 9N1731600 | NUT M16 × 1.5          | 2                  |                                                                                                                      |
| 17      | 9W3311600 | CONED DISK SPRING M16  | 2                  |                                                                                                                      |
| 18      | 9B1221060 | BOLT M10×60            | 16                 |                                                                                                                      |
| 20      | 9W4211000 | SPRING LOCK WASHER M10 | 16                 |                                                                                                                      |
| 21      | 9B2211235 | BOLT M12 × 35          | 16                 |                                                                                                                      |
| 25      | 9B2211030 | BOLT M10 × 30          | 4                  |                                                                                                                      |
| 26      | 9N2211000 | NUT M10                | 4                  |                                                                                                                      |
| 27      | 9B1110825 | BOLT M8×25             | 4                  |                                                                                                                      |
| 28      | 9N2110800 | NUT M8                 | 4                  |                                                                                                                      |
| 31      | 9S1VG0115 | O RING G-115           | 4                  |                                                                                                                      |
| 33      | 1H90003MK | SILENCER               | 2                  |                                                                                                                      |
| 39      | 9S1BG0270 | O RING G-270           | 2                  |                                                                                                                      |
| 40      | 1M30033MB | CUSHION CENTER DISK    | 4                  |                                                                                                                      |
| 43      | 9S1VG0270 | O RING G-270           | 2                  |                                                                                                                      |