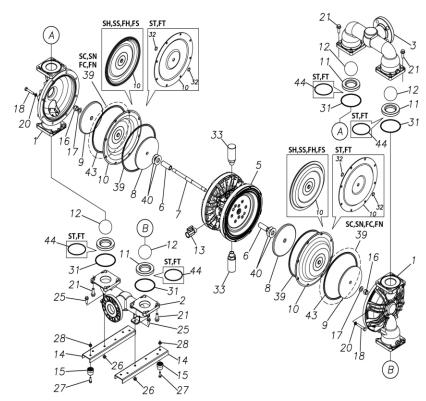

## Parts List TC-X500SVJ-M 1M00449MP

| Ref.No. | Parts No. | Description         | Parts<br>Component | Remark                                                          |
|---------|-----------|---------------------|--------------------|-----------------------------------------------------------------|
| 1       | 1M20001SM | OUT CHAMBER         | 2                  |                                                                 |
| 2       | 1M20003SF | IN MANIFOLD         | 1                  |                                                                 |
| 3       | 1M20005SF | OUT MANIFOLD        | 1                  |                                                                 |
| 5       | 1M10001MP | BODY ASSEMBLY       | 1                  |                                                                 |
| 5-1     | 1M30018MM | AIR CHAMBER         | 2                  |                                                                 |
| 5-2     | 1M30001MM | BODY                | 1                  |                                                                 |
| 5-3     | 1M30026MM | BEARING CENTER ROD  | 2                  |                                                                 |
| 5-4     | 1M30011MM | SHUTTLE             | 1                  |                                                                 |
| 5-5     | 1M30012MM | BEARING SHUTTLE     | 1                  | The parts of #5 are available with a set as                     |
| 5-6     | 9S2BA0025 | PACKING             | 2                  | [1M10001MP:BODY ASSEMBLY]. This is also available individually. |
| 5-7     | 9S1BS0036 | O RING S-36         | 2                  |                                                                 |
| 5-8     | 1M30027MB | PACKING BODY        | 2                  |                                                                 |
| 5-9     | 1M30004MM | BRACKET BEARING     | 2                  |                                                                 |
| 5-10    | 9S1BG0065 | O RING G-65         | 2                  |                                                                 |
| 5-11    | 9S1BP0014 | O RING P-14         | 4                  |                                                                 |
| 5-12    | 9B5410825 | BOLT M8 × 25        | 16                 |                                                                 |
| 5-13    | 1M10002MP | VALVE BODY ASSEMBLY | 2                  |                                                                 |

| Ref.No. | Parts No. | Description            | Parts<br>Component | Remark                                                                                                               |
|---------|-----------|------------------------|--------------------|----------------------------------------------------------------------------------------------------------------------|
| 5-13-1  | 1M30002MP | VALVE BODY             | 2                  |                                                                                                                      |
| 5-13-2  | 1M30016MB | PACKING VALVE          | 2                  | The parts of #5-13 are available with a set as [1M10002MP:VALVE BODY ASSEMBLY]. This is also available individually. |
| 5-13-3  | 1M30014MM | SEAT SLIDE VALVE       | 2                  |                                                                                                                      |
| 5-13-4  | 1M30013MM | SLIDE VALVE            | 2                  |                                                                                                                      |
| 5-13-5  | 1M30015MM | GUIDE SLIDE VALVE      | 2                  |                                                                                                                      |
| 5-13-6  | 1M30020MM | SPRING                 | 8                  |                                                                                                                      |
| 5-13-7  | 1H30043MB | PLUG                   | 4                  |                                                                                                                      |
| 5-13-8  | 9B2110520 | BOLT M5 × 20           | 8                  |                                                                                                                      |
| 5-13-9  | 1M30019MM | GUIDE SPRING           | 8                  |                                                                                                                      |
| 5-14    | 9S1BG0055 | O RING G-55            | 2                  |                                                                                                                      |
| 5-15    | 9B2210835 | BOLT M8 × 35           | 8                  |                                                                                                                      |
| 5-16    | 1M30006MM | BEARING PIN            | 4                  |                                                                                                                      |
| 5-17    | 1M30017MM | BEARING ARM            | 2                  |                                                                                                                      |
| 5-19    | 1M30010MP | CAP BODY IN            | 1                  | The parts of #5 are available with a set as                                                                          |
| 5-20    | 1M30005MM | CASE SPRING            | 2                  | [1M10001MP:BODY ASSEMBLY]. This is also available individually.                                                      |
| 5-21    | 1M30007MM | BEARING CASE SPRING    | 4                  | available individually.                                                                                              |
| 5-22    | 1M30008MM | SPRING                 | 2                  |                                                                                                                      |
| 5-23    | 1M30003MB | ARM                    | 2                  |                                                                                                                      |
| 5-24    | 1M30023MM | PIN SHUTTLE            | 2                  |                                                                                                                      |
| 5-25    | 1M30009MM | CAP BODY               | 1                  |                                                                                                                      |
| 5-27    | 9T6125008 | SCREW M5 × 8           | 8                  |                                                                                                                      |
| 5-28    | 9B2110612 | BOLT M6×12             | 4                  |                                                                                                                      |
| 6       | 1M30024MM | SPACER CENTER ROD      | 2                  |                                                                                                                      |
| 7       | 1M20015MM | CENTER ROD             | 1                  |                                                                                                                      |
| 8       | 1M20021MM | CENTER DISK            | 2                  |                                                                                                                      |
| 9       | 1M20030MM | CENTER DISK            | 2                  |                                                                                                                      |
| 10      | 1M20017VB | DIAPHRAGM              | 2                  |                                                                                                                      |
| 11      | 1M20012VB | VALVE SEAT             | 4                  |                                                                                                                      |
| 12      | 1M20028VB | BALL                   | 4                  |                                                                                                                      |
| 13      | 1M90001MP | BALL VALVE             | 1                  |                                                                                                                      |
| 14      | 1M30031MM | BASE                   | 2                  |                                                                                                                      |
| 15      | 1E30070MB | RUBBER FEET            | 4                  |                                                                                                                      |
| 16      | 9N1731600 | NUT M16 × 1.5          | 2                  |                                                                                                                      |
| 17      | 9W3311600 | CONED DISK SPRING M16  | 2                  |                                                                                                                      |
| 18      | 9B1221060 | BOLT M10×60            | 16                 |                                                                                                                      |
| 20      | 9W4211000 | SPRING LOCK WASHER M10 | 16                 |                                                                                                                      |
| 21      | 9B2211235 | BOLT M12 × 35          | 16                 |                                                                                                                      |
| 25      | 9B2211030 | BOLT M10 × 30          | 4                  |                                                                                                                      |
| 26      | 9N2211000 | NUT M10                | 4                  |                                                                                                                      |
| 27      | 9B1110825 | BOLT M8×25             | 4                  |                                                                                                                      |
| 28      | 9N2110800 | NUT M8                 | 4                  |                                                                                                                      |
| 31      | 9S1VG0115 | O RING G-115           | 4                  |                                                                                                                      |
| 33      | 1H90003MK | SILENCER               | 2                  |                                                                                                                      |
| 39      | 9S1BG0270 | O RING G-270           | 2                  |                                                                                                                      |
| 40      | 1M30033MB | CUSHION CENTER DISK    | 4                  |                                                                                                                      |
| 43      | 9S1VG0270 | O RING G-270           | 2                  |                                                                                                                      |