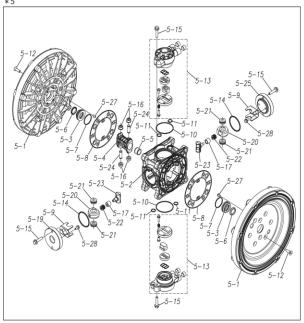

## Parts List TC-X500SEJ-M 1M00448MP

| Ref.No. | Parts No. | Description         | Parts<br>Component | Remark                                                          |
|---------|-----------|---------------------|--------------------|-----------------------------------------------------------------|
| 1       | 1M20001SM | OUT CHAMBER         | 2                  |                                                                 |
| 2       | 1M20003SF | IN MANIFOLD         | 1                  |                                                                 |
| 3       | 1M20005SF | OUT MANIFOLD        | 1                  |                                                                 |
| 5       | 1M10001MP | BODY ASSEMBLY       | 1                  |                                                                 |
| 5-1     | 1M30018MM | AIR CHAMBER         | 2                  |                                                                 |
| 5-2     | 1M30001MM | BODY                | 1                  |                                                                 |
| 5-3     | 1M30026MM | BEARING CENTER ROD  | 2                  |                                                                 |
| 5-4     | 1M30011MM | SHUTTLE             | 1                  |                                                                 |
| 5-5     | 1M30012MM | BEARING SHUTTLE     | 1                  | The parts of #5 are available with a set as                     |
| 5-6     | 9S2BA0025 | PACKING             | 2                  | [1M10001MP:BODY ASSEMBLY]. This is also available individually. |
| 5-7     | 9S1BS0036 | O RING S-36         | 2                  |                                                                 |
| 5-8     | 1M30027MB | PACKING BODY        | 2                  |                                                                 |
| 5-9     | 1M30004MM | BRACKET BEARING     | 2                  |                                                                 |
| 5-10    | 9S1BG0065 | O RING G-65         | 2                  |                                                                 |
| 5-11    | 9S1BP0014 | O RING P-14         | 4                  |                                                                 |
| 5-12    | 9B5410825 | BOLT M8 × 25        | 16                 |                                                                 |
| 5-13    | 1M10002MP | VALVE BODY ASSEMBLY | 2                  |                                                                 |

| Ref.No. | Parts No. | Description            | Parts<br>Component | Remark                                                                                                               |
|---------|-----------|------------------------|--------------------|----------------------------------------------------------------------------------------------------------------------|
| 5-13-1  | 1M30002MP | VALVE BODY             | 2                  |                                                                                                                      |
| 5-13-2  | 1M30016MB | PACKING VALVE          | 2                  | The parts of #5-13 are available with a set as [IM10002MP:VALVE BODY ASSEMBLY]. This is also available individually. |
| 5-13-3  | 1M30014MM | SEAT SLIDE VALVE       | 2                  |                                                                                                                      |
| 5-13-4  | 1M30013MM | SLIDE VALVE            | 2                  |                                                                                                                      |
| 5-13-5  | 1M30015MM | GUIDE SLIDE VALVE      | 2                  |                                                                                                                      |
| 5-13-6  | 1M30020MM | SPRING                 | 8                  |                                                                                                                      |
| 5-13-7  | 1H30043MB | PLUG                   | 4                  |                                                                                                                      |
| 5-13-8  | 9B2110520 | BOLT M5×20             | 8                  |                                                                                                                      |
| 5-13-9  | 1M30019MM | GUIDE SPRING           | 8                  |                                                                                                                      |
| 5-14    | 9S1BG0055 | O RING G-55            | 2                  |                                                                                                                      |
| 5-15    | 9B2210835 | BOLT M8 × 35           | 8                  |                                                                                                                      |
| 5-16    | 1M30006MM | BEARING PIN            | 4                  |                                                                                                                      |
| 5–17    | 1M30017MM | BEARING ARM            | 2                  |                                                                                                                      |
| 5-19    | 1M30010MP | CAP BODY IN            | 1                  | The parts of #5 are available with a set as                                                                          |
| 5-20    | 1M30005MM | CASE SPRING            | 2                  | [1M10001MP:BODY ASSEMBLY]. This is also available individually.                                                      |
| 5-21    | 1M30007MM | BEARING CASE SPRING    | 4                  | available maividually.                                                                                               |
| 5-22    | 1M30008MM | SPRING                 | 2                  |                                                                                                                      |
| 5-23    | 1M30003MB | ARM                    | 2                  |                                                                                                                      |
| 5-24    | 1M30023MM | PIN SHUTTLE            | 2                  |                                                                                                                      |
| 5-25    | 1M30009MM | CAP BODY               | 1                  |                                                                                                                      |
| 5-27    | 9T6125008 | SCREW M5 × 8           | 8                  |                                                                                                                      |
| 5-28    | 9B2110612 | BOLT M6×12             | 4                  |                                                                                                                      |
| 6       | 1M30024MM | SPACER CENTER ROD      | 2                  |                                                                                                                      |
| 7       | 1M20015MM | CENTER ROD             | 1                  |                                                                                                                      |
| 8       | 1M20021MM | CENTER DISK            | 2                  |                                                                                                                      |
| 9       | 1M20030MM | CENTER DISK            | 2                  |                                                                                                                      |
| 10      | 1M20017EB | DIAPHRAGM              | 2                  |                                                                                                                      |
| 11      | 1M20012EB | VALVE SEAT             | 4                  |                                                                                                                      |
| 12      | 1M20028EB | BALL                   | 4                  |                                                                                                                      |
| 13      | 1M90001MP | BALL VALVE             | 1                  |                                                                                                                      |
| 14      | 1M30031MM | BASE                   | 2                  |                                                                                                                      |
| 15      | 1E30070MB | RUBBER FEET            | 4                  |                                                                                                                      |
| 16      | 9N1731600 | NUT M16 × 1.5          | 2                  |                                                                                                                      |
| 17      | 9W3311600 | CONED DISK SPRING M16  | 2                  |                                                                                                                      |
| 18      | 9B1221060 | BOLT M10 × 60          | 16                 |                                                                                                                      |
| 20      | 9W4211000 | SPRING LOCK WASHER M10 | 16                 |                                                                                                                      |
| 21      | 9B2211235 | BOLT M12×35            | 16                 |                                                                                                                      |
| 25      | 9B2211030 | BOLT M10 × 30          | 4                  |                                                                                                                      |
| 26      | 9N2211000 | NUT M10                | 4                  |                                                                                                                      |
| 27      | 9B1110825 | BOLT M8×25             | 4                  |                                                                                                                      |
| 28      | 9N2110800 | NUT M8                 | 4                  |                                                                                                                      |
| 31      | 9S1EG0115 | O RING G-115           | 4                  |                                                                                                                      |
| 33      | 1H90003MK | SILENCER               | 2                  |                                                                                                                      |
| 39      | 9S1BG0270 | O RING G-270           | 2                  |                                                                                                                      |
| 40      | 1M30033MB | CUSHION CENTER DISK    | 4                  |                                                                                                                      |
| 43      | 9S1EG0270 | O RING G-270           | 2                  |                                                                                                                      |