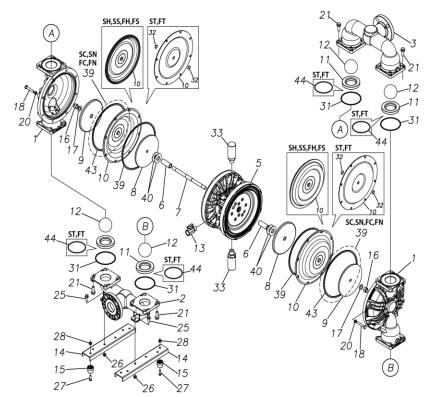

| Ref.No. | Parts No. | Description            | Parts<br>Component | Remark                                                                                                               |
|---------|-----------|------------------------|--------------------|----------------------------------------------------------------------------------------------------------------------|
| 5-13-1  | 1M30002MP | VALVE BODY             | 2                  |                                                                                                                      |
| 5-13-2  | 1M30016MB | PACKING VALVE          | 2                  | The parts of #5-13 are available with a set as [IM10002MP:VALVE BODY ASSEMBLY]. This is also available individually. |
| 5-13-3  | 1M30014MM | SEAT SLIDE VALVE       | 2                  |                                                                                                                      |
| 5-13-4  | 1M30013MM | SLIDE VALVE            | 2                  |                                                                                                                      |
| 5-13-5  | 1M30015MM | GUIDE SLIDE VALVE      | 2                  |                                                                                                                      |
| 5-13-6  | 1M30020MM | SPRING                 | 8                  |                                                                                                                      |
| 5-13-7  | 1H30043MB | PLUG                   | 4                  |                                                                                                                      |
| 5-13-8  | 9B2110520 | BOLT M5×20             | 8                  |                                                                                                                      |
| 5-13-9  | 1M30019MM | GUIDE SPRING           | 8                  |                                                                                                                      |
| 5-14    | 9S1BG0055 | O RING G-55            | 2                  |                                                                                                                      |
| 5-15    | 9B2210835 | BOLT M8 × 35           | 8                  |                                                                                                                      |
| 5-16    | 1M30006MM | BEARING PIN            | 4                  |                                                                                                                      |
| 5–17    | 1M30017MM | BEARING ARM            | 2                  |                                                                                                                      |
| 5-19    | 1M30010MP | CAP BODY IN            | 1                  | The parts of #5 are available with a set as                                                                          |
| 5-20    | 1M30005MM | CASE SPRING            | 2                  | [1M10001MP:BODY ASSEMBLY]. This is also available individually.                                                      |
| 5-21    | 1M30007MM | BEARING CASE SPRING    | 4                  | available maividually.                                                                                               |
| 5-22    | 1M30008MM | SPRING                 | 2                  |                                                                                                                      |
| 5-23    | 1M30003MB | ARM                    | 2                  |                                                                                                                      |
| 5-24    | 1M30023MM | PIN SHUTTLE            | 2                  |                                                                                                                      |
| 5-25    | 1M30009MM | CAP BODY               | 1                  |                                                                                                                      |
| 5-27    | 9T6125008 | SCREW M5 × 8           | 8                  |                                                                                                                      |
| 5-28    | 9B2110612 | BOLT M6×12             | 4                  |                                                                                                                      |
| 6       | 1M30024MM | SPACER CENTER ROD      | 2                  |                                                                                                                      |
| 7       | 1M20015MM | CENTER ROD             | 1                  |                                                                                                                      |
| 8       | 1M20021MM | CENTER DISK            | 2                  |                                                                                                                      |
| 9       | 1M20030MM | CENTER DISK            | 2                  |                                                                                                                      |
| 10      | 1M20017EB | DIAPHRAGM              | 2                  |                                                                                                                      |
| 11      | 1M20012EB | VALVE SEAT             | 4                  |                                                                                                                      |
| 12      | 1M20028EB | BALL                   | 4                  |                                                                                                                      |
| 13      | 1M90001MP | BALL VALVE             | 1                  |                                                                                                                      |
| 14      | 1M30031MM | BASE                   | 2                  |                                                                                                                      |
| 15      | 1E30070MB | RUBBER FEET            | 4                  |                                                                                                                      |
| 16      | 9N1731600 | NUT M16 × 1.5          | 2                  |                                                                                                                      |
| 17      | 9W3311600 | CONED DISK SPRING M16  | 2                  |                                                                                                                      |
| 18      | 9B1221060 | BOLT M10 × 60          | 16                 |                                                                                                                      |
| 20      | 9W4211000 | SPRING LOCK WASHER M10 | 16                 |                                                                                                                      |
| 21      | 9B2211235 | BOLT M12×35            | 16                 |                                                                                                                      |
| 25      | 9B2211030 | BOLT M10 × 30          | 4                  |                                                                                                                      |
| 26      | 9N2211000 | NUT M10                | 4                  |                                                                                                                      |
| 27      | 9B1110825 | BOLT M8×25             | 4                  |                                                                                                                      |
| 28      | 9N2110800 | NUT M8                 | 4                  |                                                                                                                      |
| 31      | 9S1EG0115 | O RING G-115           | 4                  |                                                                                                                      |
| 33      | 1H90003MK | SILENCER               | 2                  |                                                                                                                      |
| 39      | 9S1BG0270 | O RING G-270           | 2                  |                                                                                                                      |
| 40      | 1M30033MB | CUSHION CENTER DISK    | 4                  |                                                                                                                      |
| 43      | 9S1EG0270 | O RING G-270           | 2                  |                                                                                                                      |