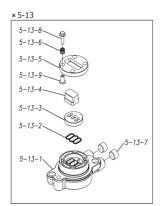

| Ref.No. | Parts No. | Description            | Parts<br>Component | Remark                                                                                                               |
|---------|-----------|------------------------|--------------------|----------------------------------------------------------------------------------------------------------------------|
| 5-13-1  | 1M30002MP | VALVE BODY             | 2                  |                                                                                                                      |
| 5-13-2  | 1M30016MB | PACKING VALVE          | 2                  | The parts of #5-13 are available with a set as [IM10002MP:VALVE BODY ASSEMBLY]. This is also available individually. |
| 5-13-3  | 1M30014MM | SEAT SLIDE VALVE       | 2                  |                                                                                                                      |
| 5-13-4  | 1M30013MM | SLIDE VALVE            | 2                  |                                                                                                                      |
| 5-13-5  | 1M30015MM | GUIDE SLIDE VALVE      | 2                  |                                                                                                                      |
| 5-13-6  | 1M30020MM | SPRING                 | 8                  |                                                                                                                      |
| 5-13-7  | 1H30043MB | PLUG                   | 4                  |                                                                                                                      |
| 5-13-8  | 9B2110520 | BOLT M5×20             | 8                  |                                                                                                                      |
| 5-13-9  | 1M30019MM | GUIDE SPRING           | 8                  |                                                                                                                      |
| 5-14    | 9S1BG0055 | O RING G-55            | 2                  |                                                                                                                      |
| 5-15    | 9B2210835 | BOLT M8 × 35           | 8                  |                                                                                                                      |
| 5-16    | 1M30006MM | BEARING PIN            | 4                  |                                                                                                                      |
| 5–17    | 1M30017MM | BEARING ARM            | 2                  |                                                                                                                      |
| 5-19    | 1M30010MP | CAP BODY IN            | 1                  | The parts of #5 are available with a set as                                                                          |
| 5-20    | 1M30005MM | CASE SPRING            | 2                  | [1M10001MP:BODY ASSEMBLY]. This is also available individually.                                                      |
| 5-21    | 1M30007MM | BEARING CASE SPRING    | 4                  | available maividually.                                                                                               |
| 5-22    | 1M30008MM | SPRING                 | 2                  |                                                                                                                      |
| 5-23    | 1M30003MB | ARM                    | 2                  |                                                                                                                      |
| 5-24    | 1M30023MM | PIN SHUTTLE            | 2                  |                                                                                                                      |
| 5-25    | 1M30009MM | CAP BODY               | 1                  |                                                                                                                      |
| 5-27    | 9T6125008 | SCREW M5 × 8           | 8                  |                                                                                                                      |
| 5-28    | 9B2110612 | BOLT M6×12             | 4                  |                                                                                                                      |
| 6       | 1M30024MM | SPACER CENTER ROD      | 2                  |                                                                                                                      |
| 7       | 1M20015MM | CENTER ROD             | 1                  |                                                                                                                      |
| 8       | 1M20021MM | CENTER DISK            | 2                  |                                                                                                                      |
| 9       | 1M20030MM | CENTER DISK            | 2                  |                                                                                                                      |
| 10      | 1M20017EB | DIAPHRAGM              | 2                  |                                                                                                                      |
| 11      | 1M20012EB | VALVE SEAT             | 4                  |                                                                                                                      |
| 12      | 1M20028EB | BALL                   | 4                  |                                                                                                                      |
| 13      | 1M90001MP | BALL VALVE             | 1                  |                                                                                                                      |
| 14      | 1M30031MM | BASE                   | 2                  |                                                                                                                      |
| 15      | 1E30070MB | RUBBER FEET            | 4                  |                                                                                                                      |
| 16      | 9N1731600 | NUT M16 × 1.5          | 2                  |                                                                                                                      |
| 17      | 9W3311600 | CONED DISK SPRING M16  | 2                  |                                                                                                                      |
| 18      | 9B1221060 | BOLT M10 × 60          | 16                 |                                                                                                                      |
| 20      | 9W4211000 | SPRING LOCK WASHER M10 | 16                 |                                                                                                                      |
| 21      | 9B2211235 | BOLT M12×35            | 16                 |                                                                                                                      |
| 25      | 9B2211030 | BOLT M10 × 30          | 4                  |                                                                                                                      |
| 26      | 9N2211000 | NUT M10                | 4                  |                                                                                                                      |
| 27      | 9B1110825 | BOLT M8×25             | 4                  |                                                                                                                      |
| 28      | 9N2110800 | NUT M8                 | 4                  |                                                                                                                      |
| 31      | 9S1EG0115 | O RING G-115           | 4                  |                                                                                                                      |
| 33      | 1H90003MK | SILENCER               | 2                  |                                                                                                                      |
| 39      | 9S1BG0270 | O RING G-270           | 2                  |                                                                                                                      |
| 40      | 1M30033MB | CUSHION CENTER DISK    | 4                  |                                                                                                                      |
| 43      | 9S1EG0270 | O RING G-270           | 2                  |                                                                                                                      |