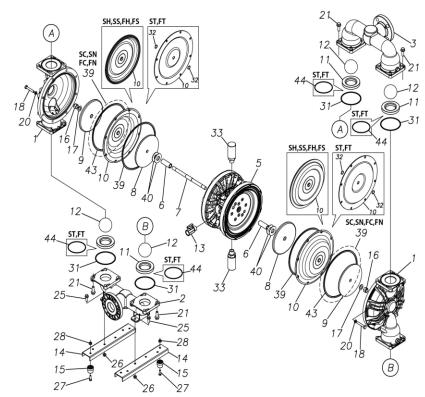

| Ref.No. | Parts No. | Description            | Parts<br>Component | Remark                                                                                                               |
|---------|-----------|------------------------|--------------------|----------------------------------------------------------------------------------------------------------------------|
| 5-13-1  | 1M30002MP | VALVE BODY             | 2                  |                                                                                                                      |
| 5-13-2  | 1M30016MB | PACKING VALVE          | 2                  |                                                                                                                      |
| 5-13-3  | 1M30014MM | SEAT SLIDE VALVE       | 2                  | The parts of #5-13 are available with a set as [1M10002MP:VALVE BODY ASSEMBLY]. This is also available individually. |
| 5-13-4  | 1M30013MM | SLIDE VALVE            | 2                  |                                                                                                                      |
| 5-13-5  | 1M30015MM | GUIDE SLIDE VALVE      | 2                  |                                                                                                                      |
| 5-13-6  | 1M30020MM | SPRING                 | 8                  |                                                                                                                      |
| 5-13-7  | 1H30043MB | PLUG                   | 4                  |                                                                                                                      |
| 5-13-8  | 9B2110520 | BOLT M5 × 20           | 8                  |                                                                                                                      |
| 5-13-9  | 1M30019MM | GUIDE SPRING           | 8                  |                                                                                                                      |
| 5-14    | 9S1BG0055 | O RING G-55            | 2                  |                                                                                                                      |
| 5-15    | 9B2210835 | BOLT M8 × 35           | 8                  |                                                                                                                      |
| 5-16    | 1M30006MM | BEARING PIN            | 4                  |                                                                                                                      |
| 5-17    | 1M30017MM | BEARING ARM            | 2                  |                                                                                                                      |
| 5-19    | 1M30010MP | CAP BODY IN            | 1                  | The parts of #5 are available with a set as                                                                          |
| 5-20    | 1M30005MM | CASE SPRING            | 2                  | [1M10001MP:BODY ASSEMBLY]. This is also available individually.                                                      |
| 5-21    | 1M30007MM | BEARING CASE SPRING    | 4                  |                                                                                                                      |
| 5-22    | 1M30008MM | SPRING                 | 2                  |                                                                                                                      |
| 5-23    | 1M30003MB | ARM                    | 2                  |                                                                                                                      |
| 5-24    | 1M30023MM | PIN SHUTTLE            | 2                  |                                                                                                                      |
| 5-25    | 1M30009MM | CAP BODY               | 1                  |                                                                                                                      |
| 5-27    | 9T6125008 | SCREW M5×8             | 8                  |                                                                                                                      |
| 5-28    | 9B2110612 | BOLT M6×12             | 4                  |                                                                                                                      |
| 6       | 1M30024MM | SPACER CENTER ROD      | 2                  |                                                                                                                      |
| 7       | 1M20015MM | CENTER ROD             | 1                  |                                                                                                                      |
| 8       | 1M20021MM | CENTER DISK            | 2                  |                                                                                                                      |
| 9       | 1M20030MM | CENTER DISK            | 2                  |                                                                                                                      |
| 10      | 1M20017BB | DIAPHRAGM              | 2                  |                                                                                                                      |
| 11      | 1M20012BB | VALVE SEAT             | 4                  |                                                                                                                      |
| 12      | 1M20028BB | BALL                   | 4                  |                                                                                                                      |
| 13      | 1M90001MP | BALL VALVE             | 1                  |                                                                                                                      |
| 14      | 1M30031MM | BASE                   | 2                  |                                                                                                                      |
| 15      | 1E30070MB | RUBBER FEET            | 4                  |                                                                                                                      |
| 16      | 9N1731600 | NUT M16 × 1.5          | 2                  |                                                                                                                      |
| 17      | 9W3311600 | CONED DISK SPRING M16  | 2                  |                                                                                                                      |
| 18      | 9B1221060 | BOLT M10×60            | 16                 |                                                                                                                      |
| 20      | 9W4211000 | SPRING LOCK WASHER M10 | 16                 |                                                                                                                      |
| 21      | 9B2211235 | BOLT M12 × 35          | 16                 |                                                                                                                      |
| 25      | 9B2211030 | BOLT M10 × 30          | 4                  |                                                                                                                      |
| 26      | 9N2211000 | NUT M10                | 4                  |                                                                                                                      |
| 27      | 9B1110825 | BOLT M8 × 25           | 4                  |                                                                                                                      |
| 28      | 9N2110800 | NUT M8                 | 4                  |                                                                                                                      |
| 31      | 9S1BG0115 | O RING G-115           | 4                  |                                                                                                                      |
| 33      | 1H90003MK | SILENCER               | 2                  |                                                                                                                      |
| 39      | 9S1BG0270 | O RING G-270           | 4                  |                                                                                                                      |
| 40      | 1M30033MB | CUSHION CENTER DISK    | 4                  |                                                                                                                      |