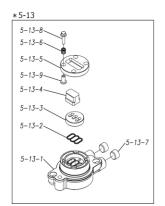

| Ref.No. | Parts No. | Description            | Parts<br>Component | Remark                                                                                                               |
|---------|-----------|------------------------|--------------------|----------------------------------------------------------------------------------------------------------------------|
| 5-13-1  | 1M30002MP | VALVE BODY             | 2                  |                                                                                                                      |
| 5-13-2  | 1M30016MB | PACKING VALVE          | 2                  |                                                                                                                      |
| 5-13-3  | 1M30014MM | SEAT SLIDE VALVE       | 2                  | The parts of #5-13 are available with a set as [1M10002MP:VALVE BODY ASSEMBLY]. This is also available individually. |
| 5-13-4  | 1M30013MM | SLIDE VALVE            | 2                  |                                                                                                                      |
| 5-13-5  | 1M30015MM | GUIDE SLIDE VALVE      | 2                  |                                                                                                                      |
| 5-13-6  | 1M30020MM | SPRING                 | 8                  |                                                                                                                      |
| 5-13-7  | 1H30043MB | PLUG                   | 4                  |                                                                                                                      |
| 5-13-8  | 9B2110520 | BOLT M5 × 20           | 8                  |                                                                                                                      |
| 5-13-9  | 1M30019MM | GUIDE SPRING           | 8                  |                                                                                                                      |
| 5-14    | 9S1BG0055 | O RING G-55            | 2                  |                                                                                                                      |
| 5-15    | 9B2210835 | BOLT M8 × 35           | 8                  |                                                                                                                      |
| 5-16    | 1M30006MM | BEARING PIN            | 4                  |                                                                                                                      |
| 5-17    | 1M30017MM | BEARING ARM            | 2                  |                                                                                                                      |
| 5-19    | 1M30010MP | CAP BODY IN            | 1                  | The parts of #5 are available with a set as                                                                          |
| 5-20    | 1M30005MM | CASE SPRING            | 2                  | [1M10001MP:BODY ASSEMBLY]. This is also available individually.                                                      |
| 5-21    | 1M30007MM | BEARING CASE SPRING    | 4                  |                                                                                                                      |
| 5-22    | 1M30008MM | SPRING                 | 2                  |                                                                                                                      |
| 5-23    | 1M30003MB | ARM                    | 2                  |                                                                                                                      |
| 5-24    | 1M30023MM | PIN SHUTTLE            | 2                  |                                                                                                                      |
| 5-25    | 1M30009MM | CAP BODY               | 1                  |                                                                                                                      |
| 5-27    | 9T6125008 | SCREW M5×8             | 8                  |                                                                                                                      |
| 5-28    | 9B2110612 | BOLT M6×12             | 4                  |                                                                                                                      |
| 6       | 1M30024MM | SPACER CENTER ROD      | 2                  |                                                                                                                      |
| 7       | 1M20015MM | CENTER ROD             | 1                  |                                                                                                                      |
| 8       | 1M20021MM | CENTER DISK            | 2                  |                                                                                                                      |
| 9       | 1M20030MM | CENTER DISK            | 2                  |                                                                                                                      |
| 10      | 1M20017BB | DIAPHRAGM              | 2                  |                                                                                                                      |
| 11      | 1M20012BB | VALVE SEAT             | 4                  |                                                                                                                      |
| 12      | 1M20028BB | BALL                   | 4                  |                                                                                                                      |
| 13      | 1M90001MP | BALL VALVE             | 1                  |                                                                                                                      |
| 14      | 1M30031MM | BASE                   | 2                  |                                                                                                                      |
| 15      | 1E30070MB | RUBBER FEET            | 4                  |                                                                                                                      |
| 16      | 9N1731600 | NUT M16 × 1.5          | 2                  |                                                                                                                      |
| 17      | 9W3311600 | CONED DISK SPRING M16  | 2                  |                                                                                                                      |
| 18      | 9B1221060 | BOLT M10×60            | 16                 |                                                                                                                      |
| 20      | 9W4211000 | SPRING LOCK WASHER M10 | 16                 |                                                                                                                      |
| 21      | 9B2211235 | BOLT M12 × 35          | 16                 |                                                                                                                      |
| 25      | 9B2211030 | BOLT M10 × 30          | 4                  |                                                                                                                      |
| 26      | 9N2211000 | NUT M10                | 4                  |                                                                                                                      |
| 27      | 9B1110825 | BOLT M8 × 25           | 4                  |                                                                                                                      |
| 28      | 9N2110800 | NUT M8                 | 4                  |                                                                                                                      |
| 31      | 9S1BG0115 | O RING G-115           | 4                  |                                                                                                                      |
| 33      | 1H90003MK | SILENCER               | 2                  |                                                                                                                      |
| 39      | 9S1BG0270 | O RING G-270           | 4                  |                                                                                                                      |
| 40      | 1M30033MB | CUSHION CENTER DISK    | 4                  |                                                                                                                      |