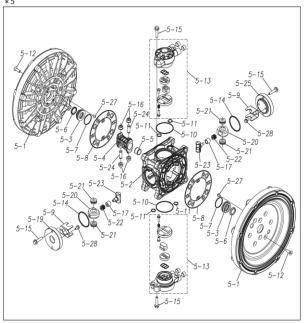

## Parts List TC-X500SNJ-M 1M00447MP

| Ref.No. | Parts No. | Description         | Parts<br>Component | Remark                                                          |
|---------|-----------|---------------------|--------------------|-----------------------------------------------------------------|
| 1       | 1M20001SM | OUT CHAMBER         | 2                  |                                                                 |
| 2       | 1M20003SF | IN MANIFOLD         | 1                  |                                                                 |
| 3       | 1M20005SF | OUT MANIFOLD        | 1                  |                                                                 |
| 5       | 1M10001MP | BODY ASSEMBLY       | 1                  |                                                                 |
| 5-1     | 1M30018MM | AIR CHAMBER         | 2                  |                                                                 |
| 5-2     | 1M30001MM | BODY                | 1                  |                                                                 |
| 5-3     | 1M30026MM | BEARING CENTER ROD  | 2                  |                                                                 |
| 5-4     | 1M30011MM | SHUTTLE             | 1                  |                                                                 |
| 5-5     | 1M30012MM | BEARING SHUTTLE     | 1                  | The parts of #5 are available with a set as                     |
| 5-6     | 9S2BA0025 | PACKING             | 2                  | [1M10001MP:BODY ASSEMBLY]. This is also available individually. |
| 5-7     | 9S1BS0036 | O RING S-36         | 2                  |                                                                 |
| 5-8     | 1M30027MB | PACKING BODY        | 2                  |                                                                 |
| 5-9     | 1M30004MM | BRACKET BEARING     | 2                  |                                                                 |
| 5-10    | 9S1BG0065 | O RING G-65         | 2                  |                                                                 |
| 5-11    | 9S1BP0014 | O RING P-14         | 4                  |                                                                 |
| 5-12    | 9B5410825 | BOLT M8×25          | 16                 |                                                                 |
| 5-13    | 1M10002MP | VALVE BODY ASSEMBLY | 2                  |                                                                 |

| Ref.No. | Parts No. | Description            | Parts<br>Component | Remark                                                                                                               |
|---------|-----------|------------------------|--------------------|----------------------------------------------------------------------------------------------------------------------|
| 5-13-1  | 1M30002MP | VALVE BODY             | 2                  |                                                                                                                      |
| 5-13-2  | 1M30016MB | PACKING VALVE          | 2                  |                                                                                                                      |
| 5-13-3  | 1M30014MM | SEAT SLIDE VALVE       | 2                  | The parts of #5-13 are available with a set as [1M10002MP:VALVE BODY ASSEMBLY]. This is also available individually. |
| 5-13-4  | 1M30013MM | SLIDE VALVE            | 2                  |                                                                                                                      |
| 5-13-5  | 1M30015MM | GUIDE SLIDE VALVE      | 2                  |                                                                                                                      |
| 5-13-6  | 1M30020MM | SPRING                 | 8                  |                                                                                                                      |
| 5-13-7  | 1H30043MB | PLUG                   | 4                  |                                                                                                                      |
| 5-13-8  | 9B2110520 | BOLT M5 × 20           | 8                  |                                                                                                                      |
| 5-13-9  | 1M30019MM | GUIDE SPRING           | 8                  |                                                                                                                      |
| 5-14    | 9S1BG0055 | O RING G-55            | 2                  |                                                                                                                      |
| 5-15    | 9B2210835 | BOLT M8 × 35           | 8                  |                                                                                                                      |
| 5-16    | 1M30006MM | BEARING PIN            | 4                  |                                                                                                                      |
| 5-17    | 1M30017MM | BEARING ARM            | 2                  |                                                                                                                      |
| 5-19    | 1M30010MP | CAP BODY IN            | 1                  | The parts of #5 are available with a set as                                                                          |
| 5-20    | 1M30005MM | CASE SPRING            | 2                  | [1M10001MP:BODY ASSEMBLY]. This is also available individually.                                                      |
| 5-21    | 1M30007MM | BEARING CASE SPRING    | 4                  |                                                                                                                      |
| 5-22    | 1M30008MM | SPRING                 | 2                  |                                                                                                                      |
| 5-23    | 1M30003MB | ARM                    | 2                  |                                                                                                                      |
| 5-24    | 1M30023MM | PIN SHUTTLE            | 2                  |                                                                                                                      |
| 5-25    | 1M30009MM | CAP BODY               | 1                  |                                                                                                                      |
| 5-27    | 9T6125008 | SCREW M5×8             | 8                  |                                                                                                                      |
| 5-28    | 9B2110612 | BOLT M6×12             | 4                  |                                                                                                                      |
| 6       | 1M30024MM | SPACER CENTER ROD      | 2                  |                                                                                                                      |
| 7       | 1M20015MM | CENTER ROD             | 1                  |                                                                                                                      |
| 8       | 1M20021MM | CENTER DISK            | 2                  |                                                                                                                      |
| 9       | 1M20030MM | CENTER DISK            | 2                  |                                                                                                                      |
| 10      | 1M20017BB | DIAPHRAGM              | 2                  |                                                                                                                      |
| 11      | 1M20012BB | VALVE SEAT             | 4                  |                                                                                                                      |
| 12      | 1M20028BB | BALL                   | 4                  |                                                                                                                      |
| 13      | 1M90001MP | BALL VALVE             | 1                  |                                                                                                                      |
| 14      | 1M30031MM | BASE                   | 2                  |                                                                                                                      |
| 15      | 1E30070MB | RUBBER FEET            | 4                  |                                                                                                                      |
| 16      | 9N1731600 | NUT M16 × 1.5          | 2                  |                                                                                                                      |
| 17      | 9W3311600 | CONED DISK SPRING M16  | 2                  |                                                                                                                      |
| 18      | 9B1221060 | BOLT M10×60            | 16                 |                                                                                                                      |
| 20      | 9W4211000 | SPRING LOCK WASHER M10 | 16                 |                                                                                                                      |
| 21      | 9B2211235 | BOLT M12 × 35          | 16                 |                                                                                                                      |
| 25      | 9B2211030 | BOLT M10 × 30          | 4                  |                                                                                                                      |
| 26      | 9N2211000 | NUT M10                | 4                  |                                                                                                                      |
| 27      | 9B1110825 | BOLT M8 × 25           | 4                  |                                                                                                                      |
| 28      | 9N2110800 | NUT M8                 | 4                  |                                                                                                                      |
| 31      | 9S1BG0115 | O RING G-115           | 4                  |                                                                                                                      |
| 33      | 1H90003MK | SILENCER               | 2                  |                                                                                                                      |
| 39      | 9S1BG0270 | O RING G-270           | 4                  |                                                                                                                      |
| 40      | 1M30033MB | CUSHION CENTER DISK    | 4                  |                                                                                                                      |