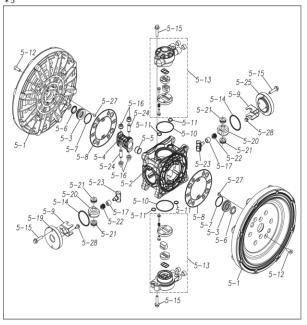

## Parts List TC-X500ASJ-M 1M00445MP

| Ref.No. | Parts No. | Description         | Parts<br>Component | Remark                                                          |
|---------|-----------|---------------------|--------------------|-----------------------------------------------------------------|
| 1       | 1M20007AM | OUT CHAMBER         | 2                  |                                                                 |
| 2       | 1M20008AF | IN MANIFOLD         | 1                  |                                                                 |
| 3       | 1M20010AF | OUT MANIFOLD        | 1                  |                                                                 |
| 5       | 1M10001MP | BODY ASSEMBLY       | 1                  |                                                                 |
| 5-1     | 1M30018MM | AIR CHAMBER         | 2                  |                                                                 |
| 5-2     | 1M30001MM | BODY                | 1                  |                                                                 |
| 5-3     | 1M30026MM | BEARING CENTER ROD  | 2                  |                                                                 |
| 5-4     | 1M30011MM | SHUTTLE             | 1                  |                                                                 |
| 5-5     | 1M30012MM | BEARING SHUTTLE     | 1                  | The parts of #5 are available with a set as                     |
| 5-6     | 9S2BA0025 | PACKING             | 2                  | [1M10001MP:BODY ASSEMBLY]. This is also available individually. |
| 5-7     | 9S1BS0036 | O RING S-36         | 2                  | ,                                                               |
| 5-8     | 1M30027MB | PACKING BODY        | 2                  |                                                                 |
| 5-9     | 1M30004MM | BRACKET BEARING     | 2                  |                                                                 |
| 5-10    | 9S1BG0065 | O RING G-65         | 2                  |                                                                 |
| 5-11    | 9S1BP0014 | O RING P-14         | 4                  |                                                                 |
| 5-12    | 9B5410825 | BOLT M8 × 25        | 16                 |                                                                 |
| 5-13    | 1M10002MP | VALVE BODY ASSEMBLY | 2                  |                                                                 |

|         |           |                       | Parts     |                                                                                                                      |
|---------|-----------|-----------------------|-----------|----------------------------------------------------------------------------------------------------------------------|
| Ref.No. | Parts No. | Description           | Component | Remark                                                                                                               |
| 5-13-1  | 1M30002MP | VALVE BODY            | 2         |                                                                                                                      |
| 5-13-2  | 1M30016MB | PACKING VALVE         | 2         |                                                                                                                      |
| 5-13-3  | 1M30014MM | SEAT SLIDE VALVE      | 2         | The parts of #5-13 are available with a set as [1M10002MP:VALVE BODY ASSEMBLY]. This is also available individually. |
| 5-13-4  | 1M30013MM | SLIDE VALVE           | 2         |                                                                                                                      |
| 5-13-5  | 1M30015MM | GUIDE SLIDE VALVE     | 2         |                                                                                                                      |
| 5-13-6  | 1M30020MM | SPRING                | 8         |                                                                                                                      |
| 5-13-7  | 1H30043MB | PLUG                  | 4         |                                                                                                                      |
| 5-13-8  | 9B2110520 | BOLT M5 × 20          | 8         |                                                                                                                      |
| 5-13-9  | 1M30019MM | GUIDE SPRING          | 8         |                                                                                                                      |
| 5-14    | 9S1BG0055 | O RING G-55           | 2         |                                                                                                                      |
| 5-15    | 9B2210835 | BOLT M8 × 35          | 8         |                                                                                                                      |
| 5-16    | 1M30006MM | BEARING PIN           | 4         |                                                                                                                      |
| 5-17    | 1M30017MM | BEARING ARM           | 2         |                                                                                                                      |
| 5-19    | 1M30010MP | CAP BODY IN           | 1         | The parts of #5 are available with a set as                                                                          |
| 5-20    | 1M30005MM | CASE SPRING           | 2         | [[1M10001MP:BODY ASSEMBLY]. This is also available individually.                                                     |
| 5-21    | 1M30007MM | BEARING CASE SPRING   | 4         | ,                                                                                                                    |
| 5-22    | 1M30008MM | SPRING                | 2         |                                                                                                                      |
| 5-23    | 1M30003MB | ARM                   | 2         |                                                                                                                      |
| 5-24    | 1M30023MM | PIN SHUTTLE           | 2         |                                                                                                                      |
| 5-25    | 1M30009MM | CAP BODY              | 1         |                                                                                                                      |
| 5-27    | 9T6125008 | SCREW M5 × 8          | 8         |                                                                                                                      |
| 5-28    | 9B2110612 | BOLT M6×12            | 4         |                                                                                                                      |
| 6       | 1M30024MM | SPACER CENTER ROD     | 2         |                                                                                                                      |
| 7       | 1M20015MM | CENTER ROD            | 1         |                                                                                                                      |
| 8       | 1M20021MM | CENTER DISK           | 4         |                                                                                                                      |
| 10      | 1M20019SB | DIAPHRAGM             | 2         |                                                                                                                      |
| 11      | 1M20012EB | VALVE SEAT            | 4         |                                                                                                                      |
| 12      | 1M20028EB | BALL                  | 4         |                                                                                                                      |
| 13      | 1M90001MP | BALL VALVE            | 1         |                                                                                                                      |
| 14      | 1M30031MM | BASE                  | 2         |                                                                                                                      |
| 15      | 1E30070MB | RUBBER FEET           | 4         |                                                                                                                      |
| 16      | 9N1731600 | NUT M16 × 1.5         | 2         |                                                                                                                      |
| 17      | 9W3311600 | CONED DISK SPRING M16 | 2         |                                                                                                                      |
| 18      | 9B2111060 | BOLT M10 × 60         | 16        |                                                                                                                      |
| 21      | 9B2111235 | BOLT M12 × 35         | 16        |                                                                                                                      |
| 25      | 9B2111030 | BOLT M10 × 30         | 4         |                                                                                                                      |
| 26      | 9N2111000 | NUT M10               | 4         |                                                                                                                      |
| 27      | 9B1110825 | BOLT M8 × 25          | 4         |                                                                                                                      |
| 28      | 9N2110800 | NUT M8                | 4         |                                                                                                                      |
| 31      | 9S1EG0115 | O RING G-115          | 4         |                                                                                                                      |
| 33      | 1H90003MK | SILENCER              | 2         |                                                                                                                      |
| 40      | 1M30033MB | CUSHION CENTER DISK   | 4         |                                                                                                                      |
| 43      | 9S1EG0270 | O RING G-270          | 2         |                                                                                                                      |