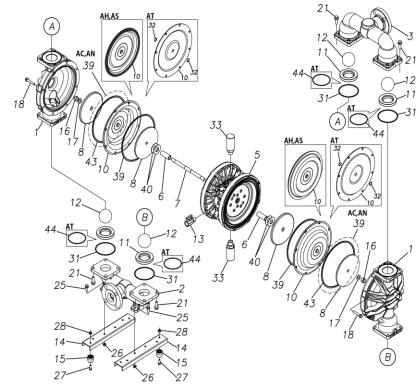

|         |           |                       | Parts     |                                                                                                                      |
|---------|-----------|-----------------------|-----------|----------------------------------------------------------------------------------------------------------------------|
| Ref.No. | Parts No. | Description           | Component | Remark                                                                                                               |
| 5-13-1  | 1M30002MP | VALVE BODY            | 2         |                                                                                                                      |
| 5-13-2  | 1M30016MB | PACKING VALVE         | 2         |                                                                                                                      |
| 5-13-3  | 1M30014MM | SEAT SLIDE VALVE      | 2         | The parts of #5-13 are available with a set as [1M10002MP:VALVE BODY ASSEMBLY]. This is also available individually. |
| 5-13-4  | 1M30013MM | SLIDE VALVE           | 2         |                                                                                                                      |
| 5-13-5  | 1M30015MM | GUIDE SLIDE VALVE     | 2         |                                                                                                                      |
| 5-13-6  | 1M30020MM | SPRING                | 8         |                                                                                                                      |
| 5-13-7  | 1H30043MB | PLUG                  | 4         |                                                                                                                      |
| 5-13-8  | 9B2110520 | BOLT M5 × 20          | 8         |                                                                                                                      |
| 5-13-9  | 1M30019MM | GUIDE SPRING          | 8         |                                                                                                                      |
| 5-14    | 9S1BG0055 | O RING G-55           | 2         |                                                                                                                      |
| 5-15    | 9B2210835 | BOLT M8 × 35          | 8         |                                                                                                                      |
| 5-16    | 1M30006MM | BEARING PIN           | 4         |                                                                                                                      |
| 5-17    | 1M30017MM | BEARING ARM           | 2         |                                                                                                                      |
| 5-19    | 1M30010MP | CAP BODY IN           | 1         | The parts of #5 are available with a set as                                                                          |
| 5-20    | 1M30005MM | CASE SPRING           | 2         | [[1M10001MP:BODY ASSEMBLY]. This is also available individually.                                                     |
| 5-21    | 1M30007MM | BEARING CASE SPRING   | 4         | ,                                                                                                                    |
| 5-22    | 1M30008MM | SPRING                | 2         |                                                                                                                      |
| 5-23    | 1M30003MB | ARM                   | 2         |                                                                                                                      |
| 5-24    | 1M30023MM | PIN SHUTTLE           | 2         |                                                                                                                      |
| 5-25    | 1M30009MM | CAP BODY              | 1         |                                                                                                                      |
| 5-27    | 9T6125008 | SCREW M5 × 8          | 8         |                                                                                                                      |
| 5-28    | 9B2110612 | BOLT M6×12            | 4         |                                                                                                                      |
| 6       | 1M30024MM | SPACER CENTER ROD     | 2         |                                                                                                                      |
| 7       | 1M20015MM | CENTER ROD            | 1         |                                                                                                                      |
| 8       | 1M20021MM | CENTER DISK           | 4         |                                                                                                                      |
| 10      | 1M20019SB | DIAPHRAGM             | 2         |                                                                                                                      |
| 11      | 1M20012EB | VALVE SEAT            | 4         |                                                                                                                      |
| 12      | 1M20028EB | BALL                  | 4         |                                                                                                                      |
| 13      | 1M90001MP | BALL VALVE            | 1         |                                                                                                                      |
| 14      | 1M30031MM | BASE                  | 2         |                                                                                                                      |
| 15      | 1E30070MB | RUBBER FEET           | 4         |                                                                                                                      |
| 16      | 9N1731600 | NUT M16 × 1.5         | 2         |                                                                                                                      |
| 17      | 9W3311600 | CONED DISK SPRING M16 | 2         |                                                                                                                      |
| 18      | 9B2111060 | BOLT M10 × 60         | 16        |                                                                                                                      |
| 21      | 9B2111235 | BOLT M12 × 35         | 16        |                                                                                                                      |
| 25      | 9B2111030 | BOLT M10 × 30         | 4         |                                                                                                                      |
| 26      | 9N2111000 | NUT M10               | 4         |                                                                                                                      |
| 27      | 9B1110825 | BOLT M8 × 25          | 4         |                                                                                                                      |
| 28      | 9N2110800 | NUT M8                | 4         |                                                                                                                      |
| 31      | 9S1EG0115 | O RING G-115          | 4         |                                                                                                                      |
| 33      | 1H90003MK | SILENCER              | 2         |                                                                                                                      |
| 40      | 1M30033MB | CUSHION CENTER DISK   | 4         |                                                                                                                      |
| 43      | 9S1EG0270 | O RING G-270          | 2         |                                                                                                                      |