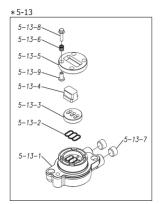

|         |           |                       | Parts     |                                                                                                                      |
|---------|-----------|-----------------------|-----------|----------------------------------------------------------------------------------------------------------------------|
| Ref.No. | Parts No. | Description           | Component | Remark                                                                                                               |
| 5-13-1  | 1M30002MP | VALVE BODY            | 2         |                                                                                                                      |
| 5-13-2  | 1M30016MB | PACKING VALVE         | 2         |                                                                                                                      |
| 5-13-3  | 1M30014MM | SEAT SLIDE VALVE      | 2         | The parts of #5-13 are available with a set as [1M10002MP:VALVE BODY ASSEMBLY]. This is also available individually. |
| 5-13-4  | 1M30013MM | SLIDE VALVE           | 2         |                                                                                                                      |
| 5-13-5  | 1M30015MM | GUIDE SLIDE VALVE     | 2         |                                                                                                                      |
| 5-13-6  | 1M30020MM | SPRING                | 8         |                                                                                                                      |
| 5-13-7  | 1H30043MB | PLUG                  | 4         |                                                                                                                      |
| 5-13-8  | 9B2110520 | BOLT M5 × 20          | 8         |                                                                                                                      |
| 5-13-9  | 1M30019MM | GUIDE SPRING          | 8         |                                                                                                                      |
| 5-14    | 9S1BG0055 | O RING G-55           | 2         |                                                                                                                      |
| 5-15    | 9B2210835 | BOLT M8 × 35          | 8         |                                                                                                                      |
| 5-16    | 1M30006MM | BEARING PIN           | 4         |                                                                                                                      |
| 5-17    | 1M30017MM | BEARING ARM           | 2         |                                                                                                                      |
| 5-19    | 1M30010MP | CAP BODY IN           | 1         | The parts of #5 are available with a set as                                                                          |
| 5-20    | 1M30005MM | CASE SPRING           | 2         | [[1M10001MP:BODY ASSEMBLY]. This is also available individually.                                                     |
| 5-21    | 1M30007MM | BEARING CASE SPRING   | 4         | ,                                                                                                                    |
| 5-22    | 1M30008MM | SPRING                | 2         |                                                                                                                      |
| 5-23    | 1M30003MB | ARM                   | 2         |                                                                                                                      |
| 5-24    | 1M30023MM | PIN SHUTTLE           | 2         |                                                                                                                      |
| 5-25    | 1M30009MM | CAP BODY              | 1         |                                                                                                                      |
| 5-27    | 9T6125008 | SCREW M5 × 8          | 8         |                                                                                                                      |
| 5-28    | 9B2110612 | BOLT M6×12            | 4         |                                                                                                                      |
| 6       | 1M30024MM | SPACER CENTER ROD     | 2         |                                                                                                                      |
| 7       | 1M20015MM | CENTER ROD            | 1         |                                                                                                                      |
| 8       | 1M20021MM | CENTER DISK           | 4         |                                                                                                                      |
| 10      | 1M20019SB | DIAPHRAGM             | 2         |                                                                                                                      |
| 11      | 1M20012EB | VALVE SEAT            | 4         |                                                                                                                      |
| 12      | 1M20028EB | BALL                  | 4         |                                                                                                                      |
| 13      | 1M90001MP | BALL VALVE            | 1         |                                                                                                                      |
| 14      | 1M30031MM | BASE                  | 2         |                                                                                                                      |
| 15      | 1E30070MB | RUBBER FEET           | 4         |                                                                                                                      |
| 16      | 9N1731600 | NUT M16 × 1.5         | 2         |                                                                                                                      |
| 17      | 9W3311600 | CONED DISK SPRING M16 | 2         |                                                                                                                      |
| 18      | 9B2111060 | BOLT M10 × 60         | 16        |                                                                                                                      |
| 21      | 9B2111235 | BOLT M12 × 35         | 16        |                                                                                                                      |
| 25      | 9B2111030 | BOLT M10 × 30         | 4         |                                                                                                                      |
| 26      | 9N2111000 | NUT M10               | 4         |                                                                                                                      |
| 27      | 9B1110825 | BOLT M8 × 25          | 4         |                                                                                                                      |
| 28      | 9N2110800 | NUT M8                | 4         |                                                                                                                      |
| 31      | 9S1EG0115 | O RING G-115          | 4         |                                                                                                                      |
| 33      | 1H90003MK | SILENCER              | 2         |                                                                                                                      |
| 40      | 1M30033MB | CUSHION CENTER DISK   | 4         |                                                                                                                      |
| 43      | 9S1EG0270 | O RING G-270          | 2         |                                                                                                                      |