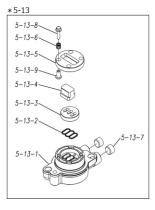

#### TC-X500AHJ-M

#### 1M00444MP

| Ref.No. | Parts No. | Description           | Parts<br>Component | Remark                                                                                                                     |
|---------|-----------|-----------------------|--------------------|----------------------------------------------------------------------------------------------------------------------------|
| 5-13-1  | 1M30002MP | VALVE BODY            | 2                  |                                                                                                                            |
| 5-13-2  | 1M30016MB | PACKING VALVE         | 2                  |                                                                                                                            |
| 5-13-3  | 1M30014MM | SEAT SLIDE VALVE      | 2                  | The parts of #5–13 are available with a set as<br>[1M10002MP:VALVE BODY ASSEMBLY]. This<br>is also available individually. |
| 5-13-4  | 1M30013MM | SLIDE VALVE           | 2                  |                                                                                                                            |
| 5-13-5  | 1M30015MM | GUIDE SLIDE VALVE     | 2                  |                                                                                                                            |
| 5-13-6  | 1M30020MM | SPRING                | 8                  |                                                                                                                            |
| 5-13-7  | 1H30043MB | PLUG                  | 4                  |                                                                                                                            |
| 5-13-8  | 9B2110520 | BOLT M5×20            | 8                  |                                                                                                                            |
| 5-13-9  | 1M30019MM | GUIDE SPRING          | 8                  |                                                                                                                            |
| 5-14    | 9S1BG0055 | O RING G-55           | 2                  |                                                                                                                            |
| 5-15    | 9B2210835 | BOLT M8 × 35          | 8                  |                                                                                                                            |
| 5-16    | 1M30006MM | BEARING PIN           | 4                  | The parts of #5 are available with a set as                                                                                |
| 5-17    | 1M30017MM | BEARING ARM           | 2                  |                                                                                                                            |
| 5-19    | 1M30010MP | CAP BODY IN           | 1                  |                                                                                                                            |
| 5-20    | 1M30005MM | CASE SPRING           | 2                  | [1M10001MP:BODY ASSEMBLY]. This is also available individually.                                                            |
| 5-21    | 1M30007MM | BEARING CASE SPRING   | 4                  |                                                                                                                            |
| 5-22    | 1M30008MM | SPRING                | 2                  |                                                                                                                            |
| 5-23    | 1M30003MB | ARM                   | 2                  |                                                                                                                            |
| 5-24    | 1M30023MM | PIN SHUTTLE           | 2                  |                                                                                                                            |
| 5-25    | 1M30009MM | CAP BODY              | 1                  |                                                                                                                            |
| 5-27    | 9T6125008 | SCREW M5 × 8          | 8                  |                                                                                                                            |
| 5-28    | 9B2110612 | BOLT M6×12            | 4                  |                                                                                                                            |
| 6       | 1M30024MM | SPACER CENTER ROD     | 2                  |                                                                                                                            |
| 7       | 1M20015MM | CENTER ROD            | 1                  |                                                                                                                            |
| 8       | 1M20021MM | CENTER DISK           | 4                  |                                                                                                                            |
| 10      | 1M20020HB | DIAPHRAGM             | 2                  |                                                                                                                            |
| 11      | 1M20012BB | VALVE SEAT            | 4                  |                                                                                                                            |
| 12      | 1M20028BB | BALL                  | 4                  |                                                                                                                            |
| 13      | 1M90001MP | BALL VALVE            | 1                  |                                                                                                                            |
| 14      | 1M30031MM | BASE                  | 2                  |                                                                                                                            |
| 15      | 1E30070MB | RUBBER FEET           | 4                  |                                                                                                                            |
| 16      | 9N1731600 | NUT M16 × 1.5         | 2                  |                                                                                                                            |
| 17      | 9W3311600 | CONED DISK SPRING M16 | 2                  |                                                                                                                            |
| 18      | 9B2111060 | BOLT M10 × 60         | 16                 |                                                                                                                            |
| 21      | 9B2111235 | BOLT M12 × 35         | 16                 |                                                                                                                            |
| 25      | 9B2111030 | BOLT M10 × 30         | 4                  |                                                                                                                            |
| 26      | 9N2111000 | NUT M10               | 4                  |                                                                                                                            |
| 27      | 9B1110825 | BOLT M8×25            | 4                  |                                                                                                                            |
| 28      | 9N2110800 | NUT M8                | 4                  |                                                                                                                            |
| 31      | 9S1BG0115 | O RING G-115          | 4                  |                                                                                                                            |
| 33      | 1H90003MK | SILENCER              | 2                  |                                                                                                                            |
| 40      | 1M30033MB | CUSHION CENTER DISK   | 4                  |                                                                                                                            |
| 43      | 9S1BG0270 | O RING G-270          | 2                  |                                                                                                                            |