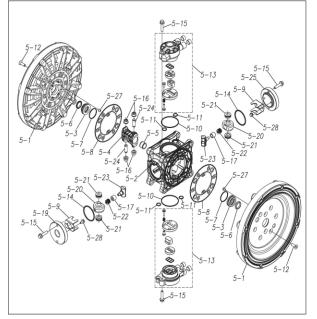

### TC-X500AHJ-M

1M00444MP

| Ref.No. | Parts No. | Description         | Parts<br>Component | Remark                                                               |
|---------|-----------|---------------------|--------------------|----------------------------------------------------------------------|
| 1       | 1M20007AM | OUT CHAMBER         | 2                  |                                                                      |
| 2       | 1M20008AF | IN MANIFOLD         | 1                  |                                                                      |
| 3       | 1M20010AF | OUT MANIFOLD        | 1                  |                                                                      |
| 5       | 1M10001MP | BODY ASSEMBLY       | 1                  |                                                                      |
| 5-1     | 1M30018MM | AIR CHAMBER         | 2                  |                                                                      |
| 5-2     | 1M30001MM | BODY                | 1                  |                                                                      |
| 5-3     | 1M30026MM | BEARING CENTER ROD  | 2                  |                                                                      |
| 5-4     | 1M30011MM | SHUTTLE             | 1                  |                                                                      |
| 5-5     | 1M30012MM | BEARING SHUTTLE     | 1                  | The parts of #5 are available with a set as                          |
| 5-6     | 9S2BA0025 | PACKING             | 2                  | │ [1M10001MP∶BODY ASSEMBLY]. This is also<br>available individually. |
| 5-7     | 9S1BS0036 | O RING S-36         | 2                  |                                                                      |
| 5-8     | 1M30027MB | PACKING BODY        | 2                  |                                                                      |
| 5-9     | 1M30004MM | BRACKET BEARING     | 2                  |                                                                      |
| 5-10    | 9S1BG0065 | O RING G-65         | 2                  |                                                                      |
| 5-11    | 9S1BP0014 | O RING P-14         | 4                  |                                                                      |
| 5-12    | 9B5410825 | BOLT M8 × 25        | 16                 |                                                                      |
| 5-13    | 1M10002MP | VALVE BODY ASSEMBLY | 2                  |                                                                      |

#### TC-X500AHJ-M

#### 1M00444MP

| Ref.No. | Parts No. | Description           | Parts<br>Component | Remark                                                                                                                     |
|---------|-----------|-----------------------|--------------------|----------------------------------------------------------------------------------------------------------------------------|
| 5-13-1  | 1M30002MP | VALVE BODY            | 2                  |                                                                                                                            |
| 5-13-2  | 1M30016MB | PACKING VALVE         | 2                  |                                                                                                                            |
| 5-13-3  | 1M30014MM | SEAT SLIDE VALVE      | 2                  | The parts of #5–13 are available with a set as<br>[1M10002MP:VALVE BODY ASSEMBLY]. This<br>is also available individually. |
| 5-13-4  | 1M30013MM | SLIDE VALVE           | 2                  |                                                                                                                            |
| 5-13-5  | 1M30015MM | GUIDE SLIDE VALVE     | 2                  |                                                                                                                            |
| 5-13-6  | 1M30020MM | SPRING                | 8                  |                                                                                                                            |
| 5-13-7  | 1H30043MB | PLUG                  | 4                  |                                                                                                                            |
| 5-13-8  | 9B2110520 | BOLT M5×20            | 8                  |                                                                                                                            |
| 5-13-9  | 1M30019MM | GUIDE SPRING          | 8                  |                                                                                                                            |
| 5-14    | 9S1BG0055 | O RING G-55           | 2                  |                                                                                                                            |
| 5-15    | 9B2210835 | BOLT M8 × 35          | 8                  |                                                                                                                            |
| 5-16    | 1M30006MM | BEARING PIN           | 4                  | The parts of #5 are available with a set as                                                                                |
| 5-17    | 1M30017MM | BEARING ARM           | 2                  |                                                                                                                            |
| 5-19    | 1M30010MP | CAP BODY IN           | 1                  |                                                                                                                            |
| 5-20    | 1M30005MM | CASE SPRING           | 2                  | [1M10001MP:BODY ASSEMBLY]. This is also available individually.                                                            |
| 5-21    | 1M30007MM | BEARING CASE SPRING   | 4                  |                                                                                                                            |
| 5-22    | 1M30008MM | SPRING                | 2                  |                                                                                                                            |
| 5-23    | 1M30003MB | ARM                   | 2                  |                                                                                                                            |
| 5-24    | 1M30023MM | PIN SHUTTLE           | 2                  |                                                                                                                            |
| 5-25    | 1M30009MM | CAP BODY              | 1                  |                                                                                                                            |
| 5-27    | 9T6125008 | SCREW M5 × 8          | 8                  |                                                                                                                            |
| 5-28    | 9B2110612 | BOLT M6×12            | 4                  |                                                                                                                            |
| 6       | 1M30024MM | SPACER CENTER ROD     | 2                  |                                                                                                                            |
| 7       | 1M20015MM | CENTER ROD            | 1                  |                                                                                                                            |
| 8       | 1M20021MM | CENTER DISK           | 4                  |                                                                                                                            |
| 10      | 1M20020HB | DIAPHRAGM             | 2                  |                                                                                                                            |
| 11      | 1M20012BB | VALVE SEAT            | 4                  |                                                                                                                            |
| 12      | 1M20028BB | BALL                  | 4                  |                                                                                                                            |
| 13      | 1M90001MP | BALL VALVE            | 1                  |                                                                                                                            |
| 14      | 1M30031MM | BASE                  | 2                  |                                                                                                                            |
| 15      | 1E30070MB | RUBBER FEET           | 4                  |                                                                                                                            |
| 16      | 9N1731600 | NUT M16 × 1.5         | 2                  |                                                                                                                            |
| 17      | 9W3311600 | CONED DISK SPRING M16 | 2                  |                                                                                                                            |
| 18      | 9B2111060 | BOLT M10 × 60         | 16                 |                                                                                                                            |
| 21      | 9B2111235 | BOLT M12 × 35         | 16                 |                                                                                                                            |
| 25      | 9B2111030 | BOLT M10 × 30         | 4                  |                                                                                                                            |
| 26      | 9N2111000 | NUT M10               | 4                  |                                                                                                                            |
| 27      | 9B1110825 | BOLT M8×25            | 4                  |                                                                                                                            |
| 28      | 9N2110800 | NUT M8                | 4                  |                                                                                                                            |
| 31      | 9S1BG0115 | O RING G-115          | 4                  |                                                                                                                            |
| 33      | 1H90003MK | SILENCER              | 2                  |                                                                                                                            |
| 40      | 1M30033MB | CUSHION CENTER DISK   | 4                  |                                                                                                                            |
| 43      | 9S1BG0270 | O RING G-270          | 2                  |                                                                                                                            |