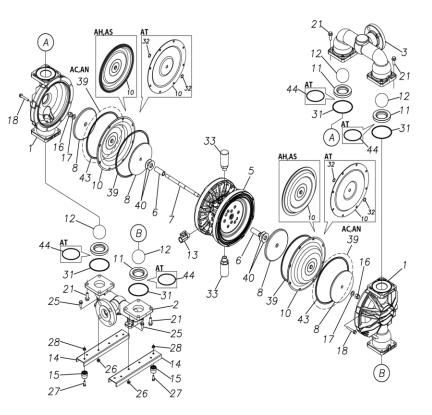

### TC-X500AHJ-M

1M00444MP

| Ref.No. | Parts No. | Description         | Parts<br>Component | Remark                                                               |
|---------|-----------|---------------------|--------------------|----------------------------------------------------------------------|
| 1       | 1M20007AM | OUT CHAMBER         | 2                  |                                                                      |
| 2       | 1M20008AF | IN MANIFOLD         | 1                  |                                                                      |
| 3       | 1M20010AF | OUT MANIFOLD        | 1                  |                                                                      |
| 5       | 1M10001MP | BODY ASSEMBLY       | 1                  |                                                                      |
| 5-1     | 1M30018MM | AIR CHAMBER         | 2                  |                                                                      |
| 5-2     | 1M30001MM | BODY                | 1                  |                                                                      |
| 5-3     | 1M30026MM | BEARING CENTER ROD  | 2                  |                                                                      |
| 5-4     | 1M30011MM | SHUTTLE             | 1                  |                                                                      |
| 5-5     | 1M30012MM | BEARING SHUTTLE     | 1                  | The parts of #5 are available with a set as                          |
| 5-6     | 9S2BA0025 | PACKING             | 2                  | │ [1M10001MP∶BODY ASSEMBLY]. This is also<br>available individually. |
| 5-7     | 9S1BS0036 | O RING S-36         | 2                  |                                                                      |
| 5-8     | 1M30027MB | PACKING BODY        | 2                  |                                                                      |
| 5-9     | 1M30004MM | BRACKET BEARING     | 2                  |                                                                      |
| 5-10    | 9S1BG0065 | O RING G-65         | 2                  |                                                                      |
| 5-11    | 9S1BP0014 | O RING P-14         | 4                  |                                                                      |
| 5-12    | 9B5410825 | BOLT M8 × 25        | 16                 |                                                                      |
| 5-13    | 1M10002MP | VALVE BODY ASSEMBLY | 2                  |                                                                      |

#### 1M00444MP

| Ref.No. | Parts No. | Description           | Parts<br>Component | Remark                                                                                                                     |
|---------|-----------|-----------------------|--------------------|----------------------------------------------------------------------------------------------------------------------------|
| 5-13-1  | 1M30002MP | VALVE BODY            | 2                  |                                                                                                                            |
| 5-13-2  | 1M30016MB | PACKING VALVE         | 2                  |                                                                                                                            |
| 5-13-3  | 1M30014MM | SEAT SLIDE VALVE      | 2                  | The parts of #5–13 are available with a set as<br>[1M10002MP:VALVE BODY ASSEMBLY]. This<br>is also available individually. |
| 5-13-4  | 1M30013MM | SLIDE VALVE           | 2                  |                                                                                                                            |
| 5-13-5  | 1M30015MM | GUIDE SLIDE VALVE     | 2                  |                                                                                                                            |
| 5-13-6  | 1M30020MM | SPRING                | 8                  |                                                                                                                            |
| 5-13-7  | 1H30043MB | PLUG                  | 4                  |                                                                                                                            |
| 5-13-8  | 9B2110520 | BOLT M5×20            | 8                  |                                                                                                                            |
| 5-13-9  | 1M30019MM | GUIDE SPRING          | 8                  |                                                                                                                            |
| 5-14    | 9S1BG0055 | O RING G-55           | 2                  |                                                                                                                            |
| 5-15    | 9B2210835 | BOLT M8 × 35          | 8                  |                                                                                                                            |
| 5-16    | 1M30006MM | BEARING PIN           | 4                  | The parts of #5 are available with a set as                                                                                |
| 5-17    | 1M30017MM | BEARING ARM           | 2                  |                                                                                                                            |
| 5-19    | 1M30010MP | CAP BODY IN           | 1                  |                                                                                                                            |
| 5-20    | 1M30005MM | CASE SPRING           | 2                  | [1M10001MP:BODY ASSEMBLY]. This is also available individually.                                                            |
| 5-21    | 1M30007MM | BEARING CASE SPRING   | 4                  |                                                                                                                            |
| 5-22    | 1M30008MM | SPRING                | 2                  |                                                                                                                            |
| 5-23    | 1M30003MB | ARM                   | 2                  |                                                                                                                            |
| 5-24    | 1M30023MM | PIN SHUTTLE           | 2                  |                                                                                                                            |
| 5-25    | 1M30009MM | CAP BODY              | 1                  |                                                                                                                            |
| 5-27    | 9T6125008 | SCREW M5 × 8          | 8                  |                                                                                                                            |
| 5-28    | 9B2110612 | BOLT M6×12            | 4                  |                                                                                                                            |
| 6       | 1M30024MM | SPACER CENTER ROD     | 2                  |                                                                                                                            |
| 7       | 1M20015MM | CENTER ROD            | 1                  |                                                                                                                            |
| 8       | 1M20021MM | CENTER DISK           | 4                  |                                                                                                                            |
| 10      | 1M20020HB | DIAPHRAGM             | 2                  |                                                                                                                            |
| 11      | 1M20012BB | VALVE SEAT            | 4                  |                                                                                                                            |
| 12      | 1M20028BB | BALL                  | 4                  |                                                                                                                            |
| 13      | 1M90001MP | BALL VALVE            | 1                  |                                                                                                                            |
| 14      | 1M30031MM | BASE                  | 2                  |                                                                                                                            |
| 15      | 1E30070MB | RUBBER FEET           | 4                  |                                                                                                                            |
| 16      | 9N1731600 | NUT M16 × 1.5         | 2                  |                                                                                                                            |
| 17      | 9W3311600 | CONED DISK SPRING M16 | 2                  |                                                                                                                            |
| 18      | 9B2111060 | BOLT M10 × 60         | 16                 |                                                                                                                            |
| 21      | 9B2111235 | BOLT M12 × 35         | 16                 |                                                                                                                            |
| 25      | 9B2111030 | BOLT M10 × 30         | 4                  |                                                                                                                            |
| 26      | 9N2111000 | NUT M10               | 4                  |                                                                                                                            |
| 27      | 9B1110825 | BOLT M8×25            | 4                  |                                                                                                                            |
| 28      | 9N2110800 | NUT M8                | 4                  |                                                                                                                            |
| 31      | 9S1BG0115 | O RING G-115          | 4                  |                                                                                                                            |
| 33      | 1H90003MK | SILENCER              | 2                  |                                                                                                                            |
| 40      | 1M30033MB | CUSHION CENTER DISK   | 4                  |                                                                                                                            |
| 43      | 9S1BG0270 | O RING G-270          | 2                  |                                                                                                                            |