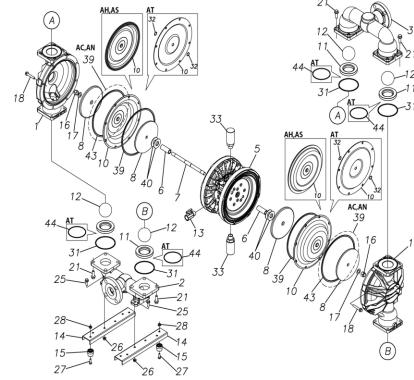

## ■ Parts List TC-X500ATJ-M 1M00443MP

| Ref.No. | Parts No. | Description         | Parts<br>Component | Remark                                                          |
|---------|-----------|---------------------|--------------------|-----------------------------------------------------------------|
| 1       | 1M20007AM | OUT CHAMBER         | 2                  |                                                                 |
| 2       | 1M20008AF | IN MANIFOLD         | 1                  |                                                                 |
| 3       | 1M20010AF | OUT MANIFOLD        | 1                  |                                                                 |
| 5       | 1M10001MP | BODY ASSEMBLY       | 1                  |                                                                 |
| 5-1     | 1M30018MM | AIR CHAMBER         | 2                  |                                                                 |
| 5-2     | 1M30001MM | BODY                | 1                  |                                                                 |
| 5-3     | 1M30026MM | BEARING CENTER ROD  | 2                  |                                                                 |
| 5-4     | 1M30011MM | SHUTTLE             | 1                  |                                                                 |
| 5-5     | 1M30012MM | BEARING SHUTTLE     | 1                  | The parts of #5 are available with a set as                     |
| 5-6     | 9S2BA0025 | PACKING             | 2                  | [1M10001MP:BODY ASSEMBLY]. This is also available individually. |
| 5-7     | 9S1BS0036 | O RING S-36         | 2                  | ,                                                               |
| 5-8     | 1M30027MB | PACKING BODY        | 2                  |                                                                 |
| 5-9     | 1M30004MM | BRACKET BEARING     | 2                  |                                                                 |
| 5-10    | 9S1BG0065 | O RING G-65         | 2                  |                                                                 |
| 5-11    | 9S1BP0014 | O RING P-14         | 4                  |                                                                 |
| 5-12    | 9B5410825 | BOLT M8 × 25        | 16                 |                                                                 |
| 5-13    | 1M10002MP | VALVE BODY ASSEMBLY | 2                  |                                                                 |

| Ref.№. | Parts No. | Description           | Parts<br>Component | Remark                                                                                                               |
|--------|-----------|-----------------------|--------------------|----------------------------------------------------------------------------------------------------------------------|
| 5-13-1 | 1M30002MP | VALVE BODY            | 2                  |                                                                                                                      |
| 5-13-2 | 1M30016MB | PACKING VALVE         | 2                  | The parts of #5-13 are available with a set as [1M10002MP:VALVE BODY ASSEMBLY]. This is also available individually. |
| 5-13-3 | 1M30014MM | SEAT SLIDE VALVE      | 2                  |                                                                                                                      |
| 5-13-4 | 1M30013MM | SLIDE VALVE           | 2                  |                                                                                                                      |
| 5-13-5 | 1M30015MM | GUIDE SLIDE VALVE     | 2                  |                                                                                                                      |
| 5-13-6 | 1M30020MM | SPRING                | 8                  |                                                                                                                      |
| 5-13-7 | 1H30043MB | PLUG                  | 4                  |                                                                                                                      |
| 5-13-8 | 9B2110520 | BOLT M5×20            | 8                  |                                                                                                                      |
| 5-13-9 | 1M30019MM | GUIDE SPRING          | 8                  |                                                                                                                      |
| 5-14   | 9S1BG0055 | O RING G-55           | 2                  |                                                                                                                      |
| 5-15   | 9B2210835 | BOLT M8×35            | 8                  |                                                                                                                      |
| 5-16   | 1M30006MM | BEARING PIN           | 4                  |                                                                                                                      |
| 5-17   | 1M30017MM | BEARING ARM           | 2                  |                                                                                                                      |
| 5-19   | 1M30010MP | CAP BODY IN           | 1                  | The parts of #5 are available with a set as                                                                          |
| 5-20   | 1M30005MM | CASE SPRING           | 2                  | [1M10001MP:BODY ASSEMBLY]. This is also available individually.                                                      |
| 5-21   | 1M30007MM | BEARING CASE SPRING   | 4                  | available individually.                                                                                              |
| 5-22   | 1M30008MM | SPRING                | 2                  |                                                                                                                      |
| 5-23   | 1M30003MB | ARM                   | 2                  |                                                                                                                      |
| 5-24   | 1M30023MM | PIN SHUTTLE           | 2                  |                                                                                                                      |
| 5-25   | 1M30009MM | CAP BODY              | 1                  |                                                                                                                      |
| 5-27   | 9T6125008 | SCREW M5 × 8          | 8                  |                                                                                                                      |
| 5-28   | 9B2110612 | BOLT M6×12            | 4                  |                                                                                                                      |
| 6      | 1M30025TM | SPACER CENTER ROD     | 2                  |                                                                                                                      |
| 7      | 1M20016TM | CENTER ROD            | 1                  |                                                                                                                      |
| 8      | 1M20031MM | CENTER DISK           | 4                  |                                                                                                                      |
| 10     | 1M20002T7 | DIAPHRAGM             | 2                  |                                                                                                                      |
| 11     | 1M20013TM | VALVE SEAT            | 4                  |                                                                                                                      |
| 12     | 1M20032TM | BALL                  | 4                  |                                                                                                                      |
| 13     | 1M90001MP | BALL VALVE            | 1                  |                                                                                                                      |
| 14     | 1M30031MM | BASE                  | 2                  |                                                                                                                      |
| 15     | 1E30070MB | RUBBER FEET           | 4                  |                                                                                                                      |
| 16     | 9N1331600 | NUT M16 × 1.5         | 2                  |                                                                                                                      |
| 17     | 9W3311600 | CONED DISK SPRING M16 | 2                  |                                                                                                                      |
| 18     | 9B2111060 | BOLT M10 × 60         | 16                 |                                                                                                                      |
| 21     | 9B2111235 | BOLT M12 × 35         | 16                 |                                                                                                                      |
| 25     | 9B2111030 | BOLT M10 × 30         | 4                  |                                                                                                                      |
| 26     | 9N2111000 | NUT M10               | 4                  |                                                                                                                      |
| 27     | 9B1110825 | BOLT M8 × 25          | 4                  |                                                                                                                      |
| 28     | 9N2110800 | NUT M8                | 4                  |                                                                                                                      |
| 31     | 9S1TG0115 | O RING G-115          | 4                  |                                                                                                                      |
| 32     | 9S1TP0016 | O RING P-16           | 4                  |                                                                                                                      |
| 33     | 1H90003MK | SILENCER              | 2                  |                                                                                                                      |
| 39     | 9S1BG0270 | O RING G-270          | 2                  |                                                                                                                      |
| 40     | 1M30033MB | CUSHION CENTER DISK   | 2                  |                                                                                                                      |
| 43     | 9S1TG0270 | O RING G-270          | 2                  |                                                                                                                      |
| 44     | 9S1TG0100 | O RING G-100          | 4                  |                                                                                                                      |
|        | 1         |                       | 1                  | <u> </u>                                                                                                             |