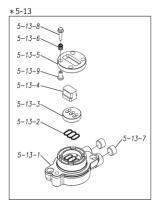

| Ref.№. | Parts No. | Description           | Parts<br>Component | Remark                                                                                                               |
|--------|-----------|-----------------------|--------------------|----------------------------------------------------------------------------------------------------------------------|
| 5-13-1 | 1M30002MP | VALVE BODY            | 2                  |                                                                                                                      |
| 5-13-2 | 1M30016MB | PACKING VALVE         | 2                  | The parts of #5-13 are available with a set as [1M10002MP:VALVE BODY ASSEMBLY]. This is also available individually. |
| 5-13-3 | 1M30014MM | SEAT SLIDE VALVE      | 2                  |                                                                                                                      |
| 5-13-4 | 1M30013MM | SLIDE VALVE           | 2                  |                                                                                                                      |
| 5-13-5 | 1M30015MM | GUIDE SLIDE VALVE     | 2                  |                                                                                                                      |
| 5-13-6 | 1M30020MM | SPRING                | 8                  |                                                                                                                      |
| 5-13-7 | 1H30043MB | PLUG                  | 4                  |                                                                                                                      |
| 5-13-8 | 9B2110520 | BOLT M5×20            | 8                  |                                                                                                                      |
| 5-13-9 | 1M30019MM | GUIDE SPRING          | 8                  |                                                                                                                      |
| 5-14   | 9S1BG0055 | O RING G-55           | 2                  |                                                                                                                      |
| 5-15   | 9B2210835 | BOLT M8×35            | 8                  |                                                                                                                      |
| 5-16   | 1M30006MM | BEARING PIN           | 4                  |                                                                                                                      |
| 5-17   | 1M30017MM | BEARING ARM           | 2                  |                                                                                                                      |
| 5-19   | 1M30010MP | CAP BODY IN           | 1                  | The parts of #5 are available with a set as                                                                          |
| 5-20   | 1M30005MM | CASE SPRING           | 2                  | [1M10001MP:BODY ASSEMBLY]. This is also available individually.                                                      |
| 5-21   | 1M30007MM | BEARING CASE SPRING   | 4                  | available individually.                                                                                              |
| 5-22   | 1M30008MM | SPRING                | 2                  |                                                                                                                      |
| 5-23   | 1M30003MB | ARM                   | 2                  |                                                                                                                      |
| 5-24   | 1M30023MM | PIN SHUTTLE           | 2                  |                                                                                                                      |
| 5-25   | 1M30009MM | CAP BODY              | 1                  |                                                                                                                      |
| 5-27   | 9T6125008 | SCREW M5 × 8          | 8                  |                                                                                                                      |
| 5-28   | 9B2110612 | BOLT M6×12            | 4                  |                                                                                                                      |
| 6      | 1M30025TM | SPACER CENTER ROD     | 2                  |                                                                                                                      |
| 7      | 1M20016TM | CENTER ROD            | 1                  |                                                                                                                      |
| 8      | 1M20031MM | CENTER DISK           | 4                  |                                                                                                                      |
| 10     | 1M20002T7 | DIAPHRAGM             | 2                  |                                                                                                                      |
| 11     | 1M20013TM | VALVE SEAT            | 4                  |                                                                                                                      |
| 12     | 1M20032TM | BALL                  | 4                  |                                                                                                                      |
| 13     | 1M90001MP | BALL VALVE            | 1                  |                                                                                                                      |
| 14     | 1M30031MM | BASE                  | 2                  |                                                                                                                      |
| 15     | 1E30070MB | RUBBER FEET           | 4                  |                                                                                                                      |
| 16     | 9N1331600 | NUT M16 × 1.5         | 2                  |                                                                                                                      |
| 17     | 9W3311600 | CONED DISK SPRING M16 | 2                  |                                                                                                                      |
| 18     | 9B2111060 | BOLT M10 × 60         | 16                 |                                                                                                                      |
| 21     | 9B2111235 | BOLT M12 × 35         | 16                 |                                                                                                                      |
| 25     | 9B2111030 | BOLT M10 × 30         | 4                  |                                                                                                                      |
| 26     | 9N2111000 | NUT M10               | 4                  |                                                                                                                      |
| 27     | 9B1110825 | BOLT M8 × 25          | 4                  |                                                                                                                      |
| 28     | 9N2110800 | NUT M8                | 4                  |                                                                                                                      |
| 31     | 9S1TG0115 | O RING G-115          | 4                  |                                                                                                                      |
| 32     | 9S1TP0016 | O RING P-16           | 4                  |                                                                                                                      |
| 33     | 1H90003MK | SILENCER              | 2                  |                                                                                                                      |
| 39     | 9S1BG0270 | O RING G-270          | 2                  |                                                                                                                      |
| 40     | 1M30033MB | CUSHION CENTER DISK   | 2                  |                                                                                                                      |
| 43     | 9S1TG0270 | O RING G-270          | 2                  |                                                                                                                      |
| 44     | 9S1TG0100 | O RING G-100          | 4                  |                                                                                                                      |
|        | 1         |                       | 1                  | <u> </u>                                                                                                             |