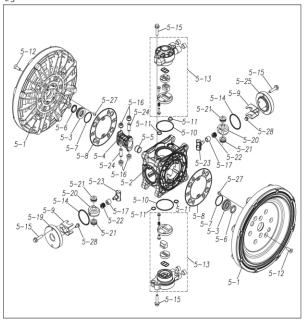

## ■ Parts List TC-X500ATJ-M 1M00443MP

| Ref.No. | Parts No. | Description         | Parts<br>Component | Remark                                                          |
|---------|-----------|---------------------|--------------------|-----------------------------------------------------------------|
| 1       | 1M20007AM | OUT CHAMBER         | 2                  |                                                                 |
| 2       | 1M20008AF | IN MANIFOLD         | 1                  |                                                                 |
| 3       | 1M20010AF | OUT MANIFOLD        | 1                  |                                                                 |
| 5       | 1M10001MP | BODY ASSEMBLY       | 1                  |                                                                 |
| 5-1     | 1M30018MM | AIR CHAMBER         | 2                  |                                                                 |
| 5-2     | 1M30001MM | BODY                | 1                  |                                                                 |
| 5-3     | 1M30026MM | BEARING CENTER ROD  | 2                  |                                                                 |
| 5-4     | 1M30011MM | SHUTTLE             | 1                  |                                                                 |
| 5-5     | 1M30012MM | BEARING SHUTTLE     | 1                  | The parts of #5 are available with a set as                     |
| 5-6     | 9S2BA0025 | PACKING             | 2                  | [1M10001MP:BODY ASSEMBLY]. This is also available individually. |
| 5-7     | 9S1BS0036 | O RING S-36         | 2                  | ,                                                               |
| 5-8     | 1M30027MB | PACKING BODY        | 2                  |                                                                 |
| 5-9     | 1M30004MM | BRACKET BEARING     | 2                  |                                                                 |
| 5-10    | 9S1BG0065 | O RING G-65         | 2                  |                                                                 |
| 5-11    | 9S1BP0014 | O RING P-14         | 4                  |                                                                 |
| 5-12    | 9B5410825 | BOLT M8 × 25        | 16                 |                                                                 |
| 5-13    | 1M10002MP | VALVE BODY ASSEMBLY | 2                  |                                                                 |

| Ref.№. | Parts No. | Description           | Parts<br>Component | Remark                                                                                                               |
|--------|-----------|-----------------------|--------------------|----------------------------------------------------------------------------------------------------------------------|
| 5-13-1 | 1M30002MP | VALVE BODY            | 2                  |                                                                                                                      |
| 5-13-2 | 1M30016MB | PACKING VALVE         | 2                  | The parts of #5-13 are available with a set as [1M10002MP:VALVE BODY ASSEMBLY]. This is also available individually. |
| 5-13-3 | 1M30014MM | SEAT SLIDE VALVE      | 2                  |                                                                                                                      |
| 5-13-4 | 1M30013MM | SLIDE VALVE           | 2                  |                                                                                                                      |
| 5-13-5 | 1M30015MM | GUIDE SLIDE VALVE     | 2                  |                                                                                                                      |
| 5-13-6 | 1M30020MM | SPRING                | 8                  |                                                                                                                      |
| 5-13-7 | 1H30043MB | PLUG                  | 4                  |                                                                                                                      |
| 5-13-8 | 9B2110520 | BOLT M5×20            | 8                  |                                                                                                                      |
| 5-13-9 | 1M30019MM | GUIDE SPRING          | 8                  |                                                                                                                      |
| 5-14   | 9S1BG0055 | O RING G-55           | 2                  |                                                                                                                      |
| 5-15   | 9B2210835 | BOLT M8×35            | 8                  |                                                                                                                      |
| 5-16   | 1M30006MM | BEARING PIN           | 4                  |                                                                                                                      |
| 5-17   | 1M30017MM | BEARING ARM           | 2                  |                                                                                                                      |
| 5-19   | 1M30010MP | CAP BODY IN           | 1                  | The parts of #5 are available with a set as                                                                          |
| 5-20   | 1M30005MM | CASE SPRING           | 2                  | [1M10001MP:BODY ASSEMBLY]. This is also available individually.                                                      |
| 5-21   | 1M30007MM | BEARING CASE SPRING   | 4                  | available individually.                                                                                              |
| 5-22   | 1M30008MM | SPRING                | 2                  |                                                                                                                      |
| 5-23   | 1M30003MB | ARM                   | 2                  |                                                                                                                      |
| 5-24   | 1M30023MM | PIN SHUTTLE           | 2                  |                                                                                                                      |
| 5-25   | 1M30009MM | CAP BODY              | 1                  |                                                                                                                      |
| 5-27   | 9T6125008 | SCREW M5 × 8          | 8                  |                                                                                                                      |
| 5-28   | 9B2110612 | BOLT M6×12            | 4                  |                                                                                                                      |
| 6      | 1M30025TM | SPACER CENTER ROD     | 2                  |                                                                                                                      |
| 7      | 1M20016TM | CENTER ROD            | 1                  |                                                                                                                      |
| 8      | 1M20031MM | CENTER DISK           | 4                  |                                                                                                                      |
| 10     | 1M20002T7 | DIAPHRAGM             | 2                  |                                                                                                                      |
| 11     | 1M20013TM | VALVE SEAT            | 4                  |                                                                                                                      |
| 12     | 1M20032TM | BALL                  | 4                  |                                                                                                                      |
| 13     | 1M90001MP | BALL VALVE            | 1                  |                                                                                                                      |
| 14     | 1M30031MM | BASE                  | 2                  |                                                                                                                      |
| 15     | 1E30070MB | RUBBER FEET           | 4                  |                                                                                                                      |
| 16     | 9N1331600 | NUT M16 × 1.5         | 2                  |                                                                                                                      |
| 17     | 9W3311600 | CONED DISK SPRING M16 | 2                  |                                                                                                                      |
| 18     | 9B2111060 | BOLT M10 × 60         | 16                 |                                                                                                                      |
| 21     | 9B2111235 | BOLT M12 × 35         | 16                 |                                                                                                                      |
| 25     | 9B2111030 | BOLT M10 × 30         | 4                  |                                                                                                                      |
| 26     | 9N2111000 | NUT M10               | 4                  |                                                                                                                      |
| 27     | 9B1110825 | BOLT M8 × 25          | 4                  |                                                                                                                      |
| 28     | 9N2110800 | NUT M8                | 4                  |                                                                                                                      |
| 31     | 9S1TG0115 | O RING G-115          | 4                  |                                                                                                                      |
| 32     | 9S1TP0016 | O RING P-16           | 4                  |                                                                                                                      |
| 33     | 1H90003MK | SILENCER              | 2                  |                                                                                                                      |
| 39     | 9S1BG0270 | O RING G-270          | 2                  |                                                                                                                      |
| 40     | 1M30033MB | CUSHION CENTER DISK   | 2                  |                                                                                                                      |
| 43     | 9S1TG0270 | O RING G-270          | 2                  |                                                                                                                      |
| 44     | 9S1TG0100 | O RING G-100          | 4                  |                                                                                                                      |
|        | 1         |                       | 1                  | <u> </u>                                                                                                             |