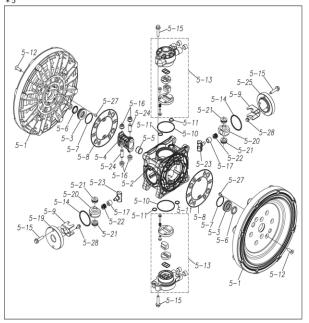

## TC-X500AVJ-M Parts List 1M00442MP

| Ref.No. | Parts No. | Description         | Parts<br>Component | Remark                                                          |
|---------|-----------|---------------------|--------------------|-----------------------------------------------------------------|
| 1       | 1M20007AM | OUT CHAMBER         | 2                  |                                                                 |
| 2       | 1M20008AF | IN MANIFOLD         | 1                  |                                                                 |
| 3       | 1M20010AF | OUT MANIFOLD        | 1                  |                                                                 |
| 5       | 1M10001MP | BODY ASSEMBLY       | 1                  |                                                                 |
| 5-1     | 1M30018MM | AIR CHAMBER         | 2                  |                                                                 |
| 5-2     | 1M30001MM | BODY                | 1                  |                                                                 |
| 5-3     | 1M30026MM | BEARING CENTER ROD  | 2                  |                                                                 |
| 5-4     | 1M30011MM | SHUTTLE             | 1                  |                                                                 |
| 5-5     | 1M30012MM | BEARING SHUTTLE     | 1                  | The parts of #5 are available with a set as                     |
| 5-6     | 9S2BA0025 | PACKING             | 2                  | [1M10001MP:BODY ASSEMBLY]. This is also available individually. |
| 5-7     | 9S1BS0036 | O RING S-36         | 2                  | ,                                                               |
| 5-8     | 1M30027MB | PACKING BODY        | 2                  |                                                                 |
| 5-9     | 1M30004MM | BRACKET BEARING     | 2                  |                                                                 |
| 5-10    | 9S1BG0065 | O RING G-65         | 2                  |                                                                 |
| 5-11    | 9S1BP0014 | O RING P-14         | 4                  |                                                                 |
| 5-12    | 9B5410825 | BOLT M8 × 25        | 16                 |                                                                 |
| 5-13    | 1M10002MP | VALVE BODY ASSEMBLY | 2                  |                                                                 |

| Ref.No. | Parts No. | Description           | Parts<br>Component | Remark                                                                                                               |
|---------|-----------|-----------------------|--------------------|----------------------------------------------------------------------------------------------------------------------|
| 5-13-1  | 1M30002MP | VALVE BODY            | 2                  |                                                                                                                      |
| 5-13-2  | 1M30016MB | PACKING VALVE         | 2                  |                                                                                                                      |
| 5-13-3  | 1M30014MM | SEAT SLIDE VALVE      | 2                  | The parts of #5-13 are available with a set as [1M10002MP:VALVE BODY ASSEMBLY]. This is also available individually. |
| 5-13-4  | 1M30013MM | SLIDE VALVE           | 2                  |                                                                                                                      |
| 5-13-5  | 1M30015MM | GUIDE SLIDE VALVE     | 2                  |                                                                                                                      |
| 5-13-6  | 1M30020MM | SPRING                | 8                  |                                                                                                                      |
| 5-13-7  | 1H30043MB | PLUG                  | 4                  |                                                                                                                      |
| 5-13-8  | 9B2110520 | BOLT M5×20            | 8                  |                                                                                                                      |
| 5-13-9  | 1M30019MM | GUIDE SPRING          | 8                  |                                                                                                                      |
| 5-14    | 9S1BG0055 | O RING G-55           | 2                  |                                                                                                                      |
| 5-15    | 9B2210835 | BOLT M8×35            | 8                  |                                                                                                                      |
| 5-16    | 1M30006MM | BEARING PIN           | 4                  |                                                                                                                      |
| 5-17    | 1M30017MM | BEARING ARM           | 2                  |                                                                                                                      |
| 5-19    | 1M30010MP | CAP BODY IN           | 1                  | The parts of #5 are available with a set as                                                                          |
| 5-20    | 1M30005MM | CASE SPRING           | 2                  | [1M10001MP:BODY ASSEMBLY]. This is also available individually.                                                      |
| 5-21    | 1M30007MM | BEARING CASE SPRING   | 4                  | avanable marriadany.                                                                                                 |
| 5-22    | 1M30008MM | SPRING                | 2                  |                                                                                                                      |
| 5-23    | 1M30003MB | ARM                   | 2                  |                                                                                                                      |
| 5-24    | 1M30023MM | PIN SHUTTLE           | 2                  |                                                                                                                      |
| 5-25    | 1M30009MM | CAP BODY              | 1                  |                                                                                                                      |
| 5-27    | 9T6125008 | SCREW M5 × 8          | 8                  |                                                                                                                      |
| 5-28    | 9B2110612 | BOLT M6×12            | 4                  |                                                                                                                      |
| 6       | 1M30024MM | SPACER CENTER ROD     | 2                  |                                                                                                                      |
| 7       | 1M20015MM | CENTER ROD            | 1                  |                                                                                                                      |
| 8       | 1M20021MM | CENTER DISK           | 4                  |                                                                                                                      |
| 10      | 1M20017VB | DIAPHRAGM             | 2                  |                                                                                                                      |
| 11      | 1M20012VB | VALVE SEAT            | 4                  |                                                                                                                      |
| 12      | 1M20028VB | BALL                  | 4                  |                                                                                                                      |
| 13      | 1M90001MP | BALL VALVE            | 1                  |                                                                                                                      |
| 14      | 1M30031MM | BASE                  | 2                  |                                                                                                                      |
| 15      | 1E30070MB | RUBBER FEET           | 4                  |                                                                                                                      |
| 16      | 9N1731600 | NUT M16 × 1.5         | 2                  |                                                                                                                      |
| 17      | 9W3311600 | CONED DISK SPRING M16 | 2                  |                                                                                                                      |
| 18      | 9B2111060 | BOLT M10×60           | 16                 |                                                                                                                      |
| 21      | 9B2111235 | BOLT M12×35           | 16                 |                                                                                                                      |
| 25      | 9B2111030 | BOLT M10×30           | 4                  |                                                                                                                      |
| 26      | 9N2111000 | NUT M10               | 4                  |                                                                                                                      |
| 27      | 9B1110825 | BOLT M8×25            | 4                  |                                                                                                                      |
| 28      | 9N2110800 | NUT M8                | 4                  |                                                                                                                      |
| 31      | 9S1VG0115 | O RING G-115          | 4                  |                                                                                                                      |
| 33      | 1H90003MK | SILENCER              | 2                  |                                                                                                                      |
| 39      | 9S1BG0270 | O RING G-270          | 2                  |                                                                                                                      |
| 40      | 1M30033MB | CUSHION CENTER DISK   | 4                  |                                                                                                                      |
| 43      | 9S1VG0270 | O RING G-270          | 2                  |                                                                                                                      |