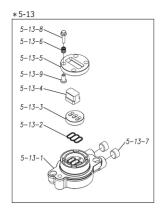

| Ref.No. | Parts No. | Description           | Parts<br>Component | Remark                                                                                                               |
|---------|-----------|-----------------------|--------------------|----------------------------------------------------------------------------------------------------------------------|
| 5-13-1  | 1M30002MP | VALVE BODY            | 2                  |                                                                                                                      |
| 5-13-2  | 1M30016MB | PACKING VALVE         | 2                  |                                                                                                                      |
| 5-13-3  | 1M30014MM | SEAT SLIDE VALVE      | 2                  | The parts of #5-13 are available with a set as [1M10002MP:VALVE BODY ASSEMBLY]. This is also available individually. |
| 5-13-4  | 1M30013MM | SLIDE VALVE           | 2                  |                                                                                                                      |
| 5-13-5  | 1M30015MM | GUIDE SLIDE VALVE     | 2                  |                                                                                                                      |
| 5-13-6  | 1M30020MM | SPRING                | 8                  |                                                                                                                      |
| 5-13-7  | 1H30043MB | PLUG                  | 4                  |                                                                                                                      |
| 5-13-8  | 9B2110520 | BOLT M5×20            | 8                  |                                                                                                                      |
| 5-13-9  | 1M30019MM | GUIDE SPRING          | 8                  |                                                                                                                      |
| 5-14    | 9S1BG0055 | O RING G-55           | 2                  |                                                                                                                      |
| 5-15    | 9B2210835 | BOLT M8×35            | 8                  |                                                                                                                      |
| 5-16    | 1M30006MM | BEARING PIN           | 4                  |                                                                                                                      |
| 5-17    | 1M30017MM | BEARING ARM           | 2                  |                                                                                                                      |
| 5-19    | 1M30010MP | CAP BODY IN           | 1                  | The parts of #5 are available with a set as                                                                          |
| 5-20    | 1M30005MM | CASE SPRING           | 2                  | [1M10001MP:BODY ASSEMBLY]. This is also available individually.                                                      |
| 5-21    | 1M30007MM | BEARING CASE SPRING   | 4                  | avanable marriadany.                                                                                                 |
| 5-22    | 1M30008MM | SPRING                | 2                  |                                                                                                                      |
| 5-23    | 1M30003MB | ARM                   | 2                  |                                                                                                                      |
| 5-24    | 1M30023MM | PIN SHUTTLE           | 2                  |                                                                                                                      |
| 5-25    | 1M30009MM | CAP BODY              | 1                  |                                                                                                                      |
| 5-27    | 9T6125008 | SCREW M5 × 8          | 8                  |                                                                                                                      |
| 5-28    | 9B2110612 | BOLT M6×12            | 4                  |                                                                                                                      |
| 6       | 1M30024MM | SPACER CENTER ROD     | 2                  |                                                                                                                      |
| 7       | 1M20015MM | CENTER ROD            | 1                  |                                                                                                                      |
| 8       | 1M20021MM | CENTER DISK           | 4                  |                                                                                                                      |
| 10      | 1M20017VB | DIAPHRAGM             | 2                  |                                                                                                                      |
| 11      | 1M20012VB | VALVE SEAT            | 4                  |                                                                                                                      |
| 12      | 1M20028VB | BALL                  | 4                  |                                                                                                                      |
| 13      | 1M90001MP | BALL VALVE            | 1                  |                                                                                                                      |
| 14      | 1M30031MM | BASE                  | 2                  |                                                                                                                      |
| 15      | 1E30070MB | RUBBER FEET           | 4                  |                                                                                                                      |
| 16      | 9N1731600 | NUT M16 × 1.5         | 2                  |                                                                                                                      |
| 17      | 9W3311600 | CONED DISK SPRING M16 | 2                  |                                                                                                                      |
| 18      | 9B2111060 | BOLT M10×60           | 16                 |                                                                                                                      |
| 21      | 9B2111235 | BOLT M12×35           | 16                 |                                                                                                                      |
| 25      | 9B2111030 | BOLT M10×30           | 4                  |                                                                                                                      |
| 26      | 9N2111000 | NUT M10               | 4                  |                                                                                                                      |
| 27      | 9B1110825 | BOLT M8×25            | 4                  |                                                                                                                      |
| 28      | 9N2110800 | NUT M8                | 4                  |                                                                                                                      |
| 31      | 9S1VG0115 | O RING G-115          | 4                  |                                                                                                                      |
| 33      | 1H90003MK | SILENCER              | 2                  |                                                                                                                      |
| 39      | 9S1BG0270 | O RING G-270          | 2                  |                                                                                                                      |
| 40      | 1M30033MB | CUSHION CENTER DISK   | 4                  |                                                                                                                      |
| 43      | 9S1VG0270 | O RING G-270          | 2                  |                                                                                                                      |