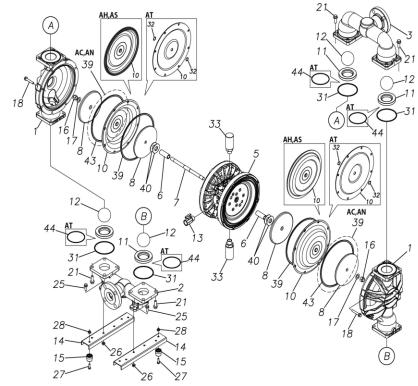

## TC-X500AVJ-M Parts List 1M00442MP

| Ref.No. | Parts No. | Description         | Parts<br>Component | Remark                                                          |
|---------|-----------|---------------------|--------------------|-----------------------------------------------------------------|
| 1       | 1M20007AM | OUT CHAMBER         | 2                  |                                                                 |
| 2       | 1M20008AF | IN MANIFOLD         | 1                  |                                                                 |
| 3       | 1M20010AF | OUT MANIFOLD        | 1                  |                                                                 |
| 5       | 1M10001MP | BODY ASSEMBLY       | 1                  |                                                                 |
| 5-1     | 1M30018MM | AIR CHAMBER         | 2                  |                                                                 |
| 5-2     | 1M30001MM | BODY                | 1                  |                                                                 |
| 5-3     | 1M30026MM | BEARING CENTER ROD  | 2                  |                                                                 |
| 5-4     | 1M30011MM | SHUTTLE             | 1                  |                                                                 |
| 5-5     | 1M30012MM | BEARING SHUTTLE     | 1                  | The parts of #5 are available with a set as                     |
| 5-6     | 9S2BA0025 | PACKING             | 2                  | [1M10001MP:BODY ASSEMBLY]. This is also available individually. |
| 5-7     | 9S1BS0036 | O RING S-36         | 2                  | ,                                                               |
| 5-8     | 1M30027MB | PACKING BODY        | 2                  |                                                                 |
| 5-9     | 1M30004MM | BRACKET BEARING     | 2                  |                                                                 |
| 5-10    | 9S1BG0065 | O RING G-65         | 2                  |                                                                 |
| 5-11    | 9S1BP0014 | O RING P-14         | 4                  |                                                                 |
| 5-12    | 9B5410825 | BOLT M8 × 25        | 16                 |                                                                 |
| 5-13    | 1M10002MP | VALVE BODY ASSEMBLY | 2                  |                                                                 |

| Ref.No. | Parts No. | Description           | Parts<br>Component | Remark                                                                                                               |
|---------|-----------|-----------------------|--------------------|----------------------------------------------------------------------------------------------------------------------|
| 5-13-1  | 1M30002MP | VALVE BODY            | 2                  |                                                                                                                      |
| 5-13-2  | 1M30016MB | PACKING VALVE         | 2                  |                                                                                                                      |
| 5-13-3  | 1M30014MM | SEAT SLIDE VALVE      | 2                  | The parts of #5-13 are available with a set as [1M10002MP:VALVE BODY ASSEMBLY]. This is also available individually. |
| 5-13-4  | 1M30013MM | SLIDE VALVE           | 2                  |                                                                                                                      |
| 5-13-5  | 1M30015MM | GUIDE SLIDE VALVE     | 2                  |                                                                                                                      |
| 5-13-6  | 1M30020MM | SPRING                | 8                  |                                                                                                                      |
| 5-13-7  | 1H30043MB | PLUG                  | 4                  |                                                                                                                      |
| 5-13-8  | 9B2110520 | BOLT M5×20            | 8                  |                                                                                                                      |
| 5-13-9  | 1M30019MM | GUIDE SPRING          | 8                  |                                                                                                                      |
| 5-14    | 9S1BG0055 | O RING G-55           | 2                  |                                                                                                                      |
| 5-15    | 9B2210835 | BOLT M8×35            | 8                  |                                                                                                                      |
| 5-16    | 1M30006MM | BEARING PIN           | 4                  |                                                                                                                      |
| 5-17    | 1M30017MM | BEARING ARM           | 2                  |                                                                                                                      |
| 5-19    | 1M30010MP | CAP BODY IN           | 1                  | The parts of #5 are available with a set as                                                                          |
| 5-20    | 1M30005MM | CASE SPRING           | 2                  | [1M10001MP:BODY ASSEMBLY]. This is also available individually.                                                      |
| 5-21    | 1M30007MM | BEARING CASE SPRING   | 4                  | avanable marriadany.                                                                                                 |
| 5-22    | 1M30008MM | SPRING                | 2                  |                                                                                                                      |
| 5-23    | 1M30003MB | ARM                   | 2                  |                                                                                                                      |
| 5-24    | 1M30023MM | PIN SHUTTLE           | 2                  |                                                                                                                      |
| 5-25    | 1M30009MM | CAP BODY              | 1                  |                                                                                                                      |
| 5-27    | 9T6125008 | SCREW M5 × 8          | 8                  |                                                                                                                      |
| 5-28    | 9B2110612 | BOLT M6×12            | 4                  |                                                                                                                      |
| 6       | 1M30024MM | SPACER CENTER ROD     | 2                  |                                                                                                                      |
| 7       | 1M20015MM | CENTER ROD            | 1                  |                                                                                                                      |
| 8       | 1M20021MM | CENTER DISK           | 4                  |                                                                                                                      |
| 10      | 1M20017VB | DIAPHRAGM             | 2                  |                                                                                                                      |
| 11      | 1M20012VB | VALVE SEAT            | 4                  |                                                                                                                      |
| 12      | 1M20028VB | BALL                  | 4                  |                                                                                                                      |
| 13      | 1M90001MP | BALL VALVE            | 1                  |                                                                                                                      |
| 14      | 1M30031MM | BASE                  | 2                  |                                                                                                                      |
| 15      | 1E30070MB | RUBBER FEET           | 4                  |                                                                                                                      |
| 16      | 9N1731600 | NUT M16 × 1.5         | 2                  |                                                                                                                      |
| 17      | 9W3311600 | CONED DISK SPRING M16 | 2                  |                                                                                                                      |
| 18      | 9B2111060 | BOLT M10×60           | 16                 |                                                                                                                      |
| 21      | 9B2111235 | BOLT M12×35           | 16                 |                                                                                                                      |
| 25      | 9B2111030 | BOLT M10×30           | 4                  |                                                                                                                      |
| 26      | 9N2111000 | NUT M10               | 4                  |                                                                                                                      |
| 27      | 9B1110825 | BOLT M8×25            | 4                  |                                                                                                                      |
| 28      | 9N2110800 | NUT M8                | 4                  |                                                                                                                      |
| 31      | 9S1VG0115 | O RING G-115          | 4                  |                                                                                                                      |
| 33      | 1H90003MK | SILENCER              | 2                  |                                                                                                                      |
| 39      | 9S1BG0270 | O RING G-270          | 2                  |                                                                                                                      |
| 40      | 1M30033MB | CUSHION CENTER DISK   | 4                  |                                                                                                                      |
| 43      | 9S1VG0270 | O RING G-270          | 2                  |                                                                                                                      |