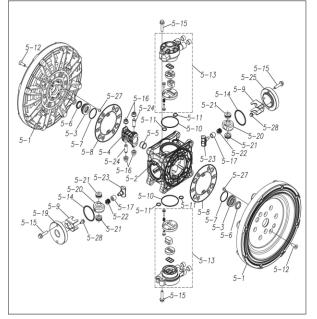

#### TC-X500AEJ-M

1M00441MP

| Ref.No. | Parts No. | Description         | Parts<br>Component | Remark                                                             |
|---------|-----------|---------------------|--------------------|--------------------------------------------------------------------|
| 1       | 1M20007AM | OUT CHAMBER         | 2                  |                                                                    |
| 2       | 1M20008AF | IN MANIFOLD         | 1                  |                                                                    |
| 3       | 1M20010AF | OUT MANIFOLD        | 1                  |                                                                    |
| 5       | 1M10001MP | BODY ASSEMBLY       | 1                  |                                                                    |
| 5-1     | 1M30018MM | AIR CHAMBER         | 2                  |                                                                    |
| 5-2     | 1M30001MM | BODY                | 1                  |                                                                    |
| 5-3     | 1M30026MM | BEARING CENTER ROD  | 2                  |                                                                    |
| 5-4     | 1M30011MM | SHUTTLE             | 1                  |                                                                    |
| 5-5     | 1M30012MM | BEARING SHUTTLE     | 1                  | The parts of #5 are available with a set as                        |
| 5-6     | 9S2BA0025 | PACKING             | 2                  | [1M10001MP:BODY ASSEMBLY]. This is also<br>available individually. |
| 5-7     | 9S1BS0036 | O RING S-36         | 2                  |                                                                    |
| 5-8     | 1M30027MB | PACKING BODY        | 2                  |                                                                    |
| 5-9     | 1M30004MM | BRACKET BEARING     | 2                  |                                                                    |
| 5-10    | 9S1BG0065 | O RING G-65         | 2                  |                                                                    |
| 5-11    | 9S1BP0014 | O RING P-14         | 4                  |                                                                    |
| 5-12    | 9B5410825 | BOLT M8×25          | 16                 |                                                                    |
| 5-13    | 1M10002MP | VALVE BODY ASSEMBLY | 2                  |                                                                    |

#### 1M00441MP

| Ref.No.      | Parts No.              | Description           | Parts<br>Component | Remark                                                                                                                     |
|--------------|------------------------|-----------------------|--------------------|----------------------------------------------------------------------------------------------------------------------------|
| 5-13-1       | 1M30002MP              | VALVE BODY            | 2                  |                                                                                                                            |
| 5-13-2       | 1M30016MB              | PACKING VALVE         | 2                  | The parts of #5–13 are available with a set as<br>[1M10002MP:VALVE BODY ASSEMBLY]. This<br>is also available individually. |
| 5-13-3       | 1M30014MM              | SEAT SLIDE VALVE      | 2                  |                                                                                                                            |
| 5-13-4       | 1M30013MM              | SLIDE VALVE           | 2                  |                                                                                                                            |
| 5-13-5       | 1M30015MM              | GUIDE SLIDE VALVE     | 2                  |                                                                                                                            |
| 5-13-6       | 1M30020MM              | SPRING                | 8                  |                                                                                                                            |
| 5-13-7       | 1H30043MB              | PLUG                  | 4                  |                                                                                                                            |
| 5-13-8       | 9B2110520              | BOLT M5 × 20          | 8                  |                                                                                                                            |
| 5-13-9       | 1M30019MM              | GUIDE SPRING          | 8                  |                                                                                                                            |
| 5-14         | 9S1BG0055              | O RING G-55           | 2                  |                                                                                                                            |
| 5-15         | 9B2210835              | BOLT M8 × 35          | 8                  |                                                                                                                            |
| 5-16         | 1M30006MM              | BEARING PIN           | 4                  | -                                                                                                                          |
| 5-17         | 1M30017MM              | BEARING ARM           | 2                  | -                                                                                                                          |
| 5-19         | 1M30010MP              | CAP BODY IN           | 1                  | The parts of #5 are available with a set as                                                                                |
| 5-20         | 1M30005MM              | CASE SPRING           | 2                  | [1M10001MP:BODY ASSEMBLY]. This is also                                                                                    |
| 5-21         | 1M30007MM              | BEARING CASE SPRING   | 4                  | available individually.                                                                                                    |
| 5-22         | 1M30008MM              | SPRING                | 2                  |                                                                                                                            |
| 5-23         | 1M30003MB              | ARM                   | 2                  | -                                                                                                                          |
| 5-23         | 1M30023MM              | PIN SHUTTLE           | 2                  |                                                                                                                            |
| 5-24         | 1M30023MM              | CAP BODY              | 1                  |                                                                                                                            |
|              |                        | SCREW M5×8            | 8                  | -                                                                                                                          |
| 5-27<br>5-28 | 9T6125008<br>9B2110612 | BOLT M6 × 12          |                    | -                                                                                                                          |
|              |                        | SPACER CENTER ROD     | 4                  |                                                                                                                            |
| 6            | 1M30024MM              | CENTER ROD            | 2                  |                                                                                                                            |
| 7            | 1M20015MM              |                       | 1                  |                                                                                                                            |
| 8            | 1M20021MM              | CENTER DISK           | 4                  |                                                                                                                            |
| 10           | 1M20017EB              | DIAPHRAGM             | 2                  |                                                                                                                            |
| 11           | 1M20012EB              | VALVE SEAT            | 4                  |                                                                                                                            |
| 12           | 1M20028EB              | BALL                  | 4                  |                                                                                                                            |
| 13           | 1M90001MP              | BALL VALVE            | 1                  |                                                                                                                            |
| 14           | 1M30031MM              | BASE                  | 2                  |                                                                                                                            |
| 15           | 1E30070MB              |                       | 4                  |                                                                                                                            |
| 16           | 9N1731600              | NUT M16 × 1.5         | 2                  |                                                                                                                            |
| 17           | 9W3311600              | CONED DISK SPRING M16 | 2                  |                                                                                                                            |
| 18           | 9B2111060              | BOLT M10 × 60         | 16                 |                                                                                                                            |
| 21           | 9B2111235              | BOLT M12 × 35         | 16                 |                                                                                                                            |
| 25           | 9B2111030              | BOLT M10 × 30         | 4                  |                                                                                                                            |
| 26           | 9N2111000              | NUT M10               | 4                  |                                                                                                                            |
| 27           | 9B1110825              | BOLT M8×25            | 4                  |                                                                                                                            |
| 28           | 9N2110800              | NUT M8                | 4                  |                                                                                                                            |
| 31           | 9S1EG0115              | O RING G-115          | 4                  |                                                                                                                            |
| 33           | 1H90003MK              | SILENCER              | 2                  |                                                                                                                            |
| 39           | 9S1BG0270              | O RING G-270          | 2                  |                                                                                                                            |
| 40           | 1M30033MB              | CUSHION CENTER DISK   | 4                  |                                                                                                                            |
| 43           | 9S1EG0270              | O RING G-270          | 2                  |                                                                                                                            |