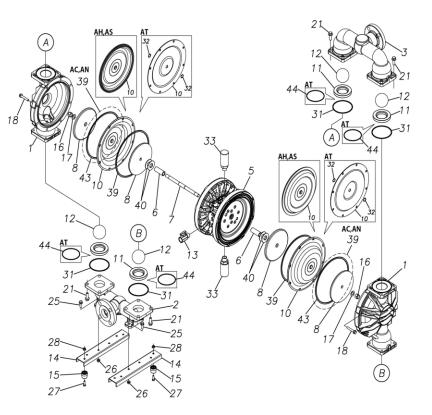

#### TC-X500AEJ-M

1M00441MP

| Ref.No. | Parts No. | Description         | Parts<br>Component | Remark                                                             |
|---------|-----------|---------------------|--------------------|--------------------------------------------------------------------|
| 1       | 1M20007AM | OUT CHAMBER         | 2                  |                                                                    |
| 2       | 1M20008AF | IN MANIFOLD         | 1                  |                                                                    |
| 3       | 1M20010AF | OUT MANIFOLD        | 1                  |                                                                    |
| 5       | 1M10001MP | BODY ASSEMBLY       | 1                  |                                                                    |
| 5-1     | 1M30018MM | AIR CHAMBER         | 2                  |                                                                    |
| 5-2     | 1M30001MM | BODY                | 1                  |                                                                    |
| 5-3     | 1M30026MM | BEARING CENTER ROD  | 2                  |                                                                    |
| 5-4     | 1M30011MM | SHUTTLE             | 1                  |                                                                    |
| 5-5     | 1M30012MM | BEARING SHUTTLE     | 1                  | The parts of #5 are available with a set as                        |
| 5-6     | 9S2BA0025 | PACKING             | 2                  | [1M10001MP:BODY ASSEMBLY]. This is also<br>available individually. |
| 5-7     | 9S1BS0036 | O RING S-36         | 2                  |                                                                    |
| 5-8     | 1M30027MB | PACKING BODY        | 2                  |                                                                    |
| 5-9     | 1M30004MM | BRACKET BEARING     | 2                  |                                                                    |
| 5-10    | 9S1BG0065 | O RING G-65         | 2                  |                                                                    |
| 5-11    | 9S1BP0014 | O RING P-14         | 4                  |                                                                    |
| 5-12    | 9B5410825 | BOLT M8×25          | 16                 |                                                                    |
| 5-13    | 1M10002MP | VALVE BODY ASSEMBLY | 2                  |                                                                    |

#### 1M00441MP

| Ref.No.      | Parts No.              | Description           | Parts<br>Component | Remark                                                                                                                     |
|--------------|------------------------|-----------------------|--------------------|----------------------------------------------------------------------------------------------------------------------------|
| 5-13-1       | 1M30002MP              | VALVE BODY            | 2                  |                                                                                                                            |
| 5-13-2       | 1M30016MB              | PACKING VALVE         | 2                  | The parts of #5–13 are available with a set as<br>[1M10002MP:VALVE BODY ASSEMBLY]. This<br>is also available individually. |
| 5-13-3       | 1M30014MM              | SEAT SLIDE VALVE      | 2                  |                                                                                                                            |
| 5-13-4       | 1M30013MM              | SLIDE VALVE           | 2                  |                                                                                                                            |
| 5-13-5       | 1M30015MM              | GUIDE SLIDE VALVE     | 2                  |                                                                                                                            |
| 5-13-6       | 1M30020MM              | SPRING                | 8                  |                                                                                                                            |
| 5-13-7       | 1H30043MB              | PLUG                  | 4                  |                                                                                                                            |
| 5-13-8       | 9B2110520              | BOLT M5 × 20          | 8                  |                                                                                                                            |
| 5-13-9       | 1M30019MM              | GUIDE SPRING          | 8                  |                                                                                                                            |
| 5-14         | 9S1BG0055              | O RING G-55           | 2                  |                                                                                                                            |
| 5-15         | 9B2210835              | BOLT M8 × 35          | 8                  |                                                                                                                            |
| 5-16         | 1M30006MM              | BEARING PIN           | 4                  | -                                                                                                                          |
| 5-17         | 1M30017MM              | BEARING ARM           | 2                  | -                                                                                                                          |
| 5-19         | 1M30010MP              | CAP BODY IN           | 1                  | The parts of #5 are available with a set as                                                                                |
| 5-20         | 1M30005MM              | CASE SPRING           | 2                  | [1M10001MP:BODY ASSEMBLY]. This is also                                                                                    |
| 5-21         | 1M30007MM              | BEARING CASE SPRING   | 4                  | available individually.                                                                                                    |
| 5-22         | 1M30008MM              | SPRING                | 2                  |                                                                                                                            |
| 5-23         | 1M30003MB              | ARM                   | 2                  | -                                                                                                                          |
| 5-23         | 1M30023MM              | PIN SHUTTLE           | 2                  |                                                                                                                            |
| 5-24         | 1M30023MM              | CAP BODY              | 1                  |                                                                                                                            |
|              |                        | SCREW M5×8            | 8                  | -                                                                                                                          |
| 5-27<br>5-28 | 9T6125008<br>9B2110612 | BOLT M6 × 12          |                    | -                                                                                                                          |
|              |                        | SPACER CENTER ROD     | 4                  |                                                                                                                            |
| 6            | 1M30024MM              | CENTER ROD            | 2                  |                                                                                                                            |
| 7            | 1M20015MM              |                       | 1                  |                                                                                                                            |
| 8            | 1M20021MM              | CENTER DISK           | 4                  |                                                                                                                            |
| 10           | 1M20017EB              | DIAPHRAGM             | 2                  |                                                                                                                            |
| 11           | 1M20012EB              | VALVE SEAT            | 4                  |                                                                                                                            |
| 12           | 1M20028EB              | BALL                  | 4                  |                                                                                                                            |
| 13           | 1M90001MP              | BALL VALVE            | 1                  |                                                                                                                            |
| 14           | 1M30031MM              | BASE                  | 2                  |                                                                                                                            |
| 15           | 1E30070MB              |                       | 4                  |                                                                                                                            |
| 16           | 9N1731600              | NUT M16 × 1.5         | 2                  |                                                                                                                            |
| 17           | 9W3311600              | CONED DISK SPRING M16 | 2                  |                                                                                                                            |
| 18           | 9B2111060              | BOLT M10 × 60         | 16                 |                                                                                                                            |
| 21           | 9B2111235              | BOLT M12 × 35         | 16                 |                                                                                                                            |
| 25           | 9B2111030              | BOLT M10 × 30         | 4                  |                                                                                                                            |
| 26           | 9N2111000              | NUT M10               | 4                  |                                                                                                                            |
| 27           | 9B1110825              | BOLT M8×25            | 4                  |                                                                                                                            |
| 28           | 9N2110800              | NUT M8                | 4                  |                                                                                                                            |
| 31           | 9S1EG0115              | O RING G-115          | 4                  |                                                                                                                            |
| 33           | 1H90003MK              | SILENCER              | 2                  |                                                                                                                            |
| 39           | 9S1BG0270              | O RING G-270          | 2                  |                                                                                                                            |
| 40           | 1M30033MB              | CUSHION CENTER DISK   | 4                  |                                                                                                                            |
| 43           | 9S1EG0270              | O RING G-270          | 2                  |                                                                                                                            |