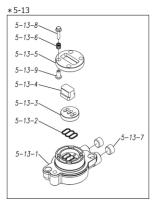

#### TC-X500AEJ-M

#### 1M00441MP

| Ref.No.      | Parts No.              | Description           | Parts<br>Component | Remark                                                                                                                     |
|--------------|------------------------|-----------------------|--------------------|----------------------------------------------------------------------------------------------------------------------------|
| 5-13-1       | 1M30002MP              | VALVE BODY            | 2                  |                                                                                                                            |
| 5-13-2       | 1M30016MB              | PACKING VALVE         | 2                  | The parts of #5–13 are available with a set as<br>[1M10002MP:VALVE BODY ASSEMBLY]. This<br>is also available individually. |
| 5-13-3       | 1M30014MM              | SEAT SLIDE VALVE      | 2                  |                                                                                                                            |
| 5-13-4       | 1M30013MM              | SLIDE VALVE           | 2                  |                                                                                                                            |
| 5-13-5       | 1M30015MM              | GUIDE SLIDE VALVE     | 2                  |                                                                                                                            |
| 5-13-6       | 1M30020MM              | SPRING                | 8                  |                                                                                                                            |
| 5-13-7       | 1H30043MB              | PLUG                  | 4                  |                                                                                                                            |
| 5-13-8       | 9B2110520              | BOLT M5 × 20          | 8                  |                                                                                                                            |
| 5-13-9       | 1M30019MM              | GUIDE SPRING          | 8                  |                                                                                                                            |
| 5-14         | 9S1BG0055              | O RING G-55           | 2                  |                                                                                                                            |
| 5-15         | 9B2210835              | BOLT M8 × 35          | 8                  |                                                                                                                            |
| 5-16         | 1M30006MM              | BEARING PIN           | 4                  | -                                                                                                                          |
| 5-17         | 1M30017MM              | BEARING ARM           | 2                  | -                                                                                                                          |
| 5-19         | 1M30010MP              | CAP BODY IN           | 1                  | The parts of #5 are available with a set as                                                                                |
| 5-20         | 1M30005MM              | CASE SPRING           | 2                  | [1M10001MP:BODY ASSEMBLY]. This is also                                                                                    |
| 5-21         | 1M30007MM              | BEARING CASE SPRING   | 4                  | available individually.                                                                                                    |
| 5-22         | 1M30008MM              | SPRING                | 2                  |                                                                                                                            |
| 5-23         | 1M30003MB              | ARM                   | 2                  | -                                                                                                                          |
| 5-23         | 1M30023MM              | PIN SHUTTLE           | 2                  |                                                                                                                            |
| 5-24         | 1M30023MM              | CAP BODY              | 1                  |                                                                                                                            |
|              |                        | SCREW M5×8            | 8                  | -                                                                                                                          |
| 5-27<br>5-28 | 9T6125008<br>9B2110612 | BOLT M6 × 12          |                    | -                                                                                                                          |
|              |                        | SPACER CENTER ROD     | 4                  |                                                                                                                            |
| 6            | 1M30024MM              | CENTER ROD            | 2                  |                                                                                                                            |
| 7            | 1M20015MM              |                       | 1                  |                                                                                                                            |
| 8            | 1M20021MM              | CENTER DISK           | 4                  |                                                                                                                            |
| 10           | 1M20017EB              | DIAPHRAGM             | 2                  |                                                                                                                            |
| 11           | 1M20012EB              | VALVE SEAT            | 4                  |                                                                                                                            |
| 12           | 1M20028EB              | BALL                  | 4                  |                                                                                                                            |
| 13           | 1M90001MP              | BALL VALVE            | 1                  |                                                                                                                            |
| 14           | 1M30031MM              | BASE                  | 2                  |                                                                                                                            |
| 15           | 1E30070MB              |                       | 4                  |                                                                                                                            |
| 16           | 9N1731600              | NUT M16 × 1.5         | 2                  |                                                                                                                            |
| 17           | 9W3311600              | CONED DISK SPRING M16 | 2                  |                                                                                                                            |
| 18           | 9B2111060              | BOLT M10 × 60         | 16                 |                                                                                                                            |
| 21           | 9B2111235              | BOLT M12 × 35         | 16                 |                                                                                                                            |
| 25           | 9B2111030              | BOLT M10 × 30         | 4                  |                                                                                                                            |
| 26           | 9N2111000              | NUT M10               | 4                  |                                                                                                                            |
| 27           | 9B1110825              | BOLT M8×25            | 4                  |                                                                                                                            |
| 28           | 9N2110800              | NUT M8                | 4                  |                                                                                                                            |
| 31           | 9S1EG0115              | O RING G-115          | 4                  |                                                                                                                            |
| 33           | 1H90003MK              | SILENCER              | 2                  |                                                                                                                            |
| 39           | 9S1BG0270              | O RING G-270          | 2                  |                                                                                                                            |
| 40           | 1M30033MB              | CUSHION CENTER DISK   | 4                  |                                                                                                                            |
| 43           | 9S1EG0270              | O RING G-270          | 2                  |                                                                                                                            |