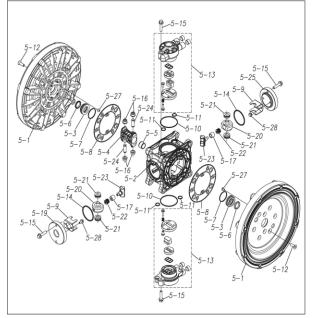

### Parts List

## TC-X500ANJ-M

1M00440MP

| Ref.No. | Parts No. | Description         | Parts<br>Component | Remark                                                             |
|---------|-----------|---------------------|--------------------|--------------------------------------------------------------------|
| 1       | 1M20007AM | OUT CHAMBER         | 2                  |                                                                    |
| 2       | 1M20008AF | IN MANIFOLD         | 1                  |                                                                    |
| 3       | 1M20010AF | OUT MANIFOLD        | 1                  |                                                                    |
| 5       | 1M10001MP | BODY ASSEMBLY       | 1                  |                                                                    |
| 5-1     | 1M30018MM | AIR CHAMBER         | 2                  |                                                                    |
| 5-2     | 1M30001MM | BODY                | 1                  |                                                                    |
| 5-3     | 1M30026MM | BEARING CENTER ROD  | 2                  |                                                                    |
| 5-4     | 1M30011MM | SHUTTLE             | 1                  |                                                                    |
| 5-5     | 1M30012MM | BEARING SHUTTLE     | 1                  | The parts of $\#5$ are available with a set as                     |
| 5-6     | 9S2BA0025 | PACKING             | 2                  | [1M10001MP:BODY ASSEMBLY]. This is also<br>available individually. |
| 5-7     | 9S1BS0036 | O RING S-36         | 2                  |                                                                    |
| 5-8     | 1M30027MB | PACKING BODY        | 2                  |                                                                    |
| 5-9     | 1M30004MM | BRACKET BEARING     | 2                  |                                                                    |
| 5-10    | 9S1BG0065 | O RING G-65         | 2                  |                                                                    |
| 5-11    | 9S1BP0014 | O RING P-14         | 4                  |                                                                    |
| 5-12    | 9B5410825 | BOLT M8 × 25        | 16                 |                                                                    |
| 5-13    | 1M10002MP | VALVE BODY ASSEMBLY | 2                  |                                                                    |

#### TC-X500ANJ-M

#### 1M00440MP

| Ref.No. | Parts No. | Description           | Parts<br>Component | Remark                                                                                                                     |
|---------|-----------|-----------------------|--------------------|----------------------------------------------------------------------------------------------------------------------------|
| 5-13-1  | 1M30002MP | VALVE BODY            | 2                  |                                                                                                                            |
| 5-13-2  | 1M30016MB | PACKING VALVE         | 2                  |                                                                                                                            |
| 5-13-3  | 1M30014MM | SEAT SLIDE VALVE      | 2                  | The parts of #5-13 are available with a set as<br>[1M10002MP:VALVE BODY ASSEMBLY]. This<br>is also available individually. |
| 5-13-4  | 1M30013MM | SLIDE VALVE           | 2                  |                                                                                                                            |
| 5-13-5  | 1M30015MM | GUIDE SLIDE VALVE     | 2                  |                                                                                                                            |
| 5-13-6  | 1M30020MM | SPRING                | 8                  |                                                                                                                            |
| 5-13-7  | 1H30043MB | PLUG                  | 4                  |                                                                                                                            |
| 5-13-8  | 9B2110520 | BOLT M5×20            | 8                  |                                                                                                                            |
| 5-13-9  | 1M30019MM | GUIDE SPRING          | 8                  |                                                                                                                            |
| 5-14    | 9S1BG0055 | O RING G-55           | 2                  |                                                                                                                            |
| 5-15    | 9B2210835 | BOLT M8 × 35          | 8                  |                                                                                                                            |
| 5-16    | 1M30006MM | BEARING PIN           | 4                  |                                                                                                                            |
| 5-17    | 1M30017MM | BEARING ARM           | 2                  | -                                                                                                                          |
| 5-19    | 1M30010MP | CAP BODY IN           | 1                  | The parts of #5 are available with a set as                                                                                |
| 5-20    | 1M30005MM | CASE SPRING           | 2                  | [1M10001MP:BODY ASSEMBLY]. This is also available individually.                                                            |
| 5-21    | 1M30007MM | BEARING CASE SPRING   | 4                  |                                                                                                                            |
| 5-22    | 1M30008MM | SPRING                | 2                  |                                                                                                                            |
| 5-23    | 1M30003MB | ARM                   | 2                  |                                                                                                                            |
| 5-24    | 1M30023MM | PIN SHUTTLE           | 2                  |                                                                                                                            |
| 5-25    | 1M30009MM | CAP BODY              | 1                  |                                                                                                                            |
| 5-27    | 9T6125008 | SCREW M5 × 8          | 8                  |                                                                                                                            |
| 5-28    | 9B2110612 | BOLT M6×12            | 4                  |                                                                                                                            |
| 6       | 1M30024MM | SPACER CENTER ROD     | 2                  |                                                                                                                            |
| 7       | 1M20015MM | CENTER ROD            | 1                  |                                                                                                                            |
| 8       | 1M20021MM | CENTER DISK           | 4                  |                                                                                                                            |
| 10      | 1M20017BB | DIAPHRAGM             | 2                  |                                                                                                                            |
| 11      | 1M20012BB | VALVE SEAT            | 4                  |                                                                                                                            |
| 12      | 1M20028BB | BALL                  | 4                  |                                                                                                                            |
| 13      | 1M90001MP | BALL VALVE            | 1                  |                                                                                                                            |
| 14      | 1M30031MM | BASE                  | 2                  |                                                                                                                            |
| 15      | 1E30070MB | RUBBER FEET           | 4                  |                                                                                                                            |
| 16      | 9N1731600 | NUT M16 × 1.5         | 2                  |                                                                                                                            |
| 17      | 9W3311600 | CONED DISK SPRING M16 | 2                  |                                                                                                                            |
| 18      | 9B2111060 | BOLT M10 × 60         | 16                 |                                                                                                                            |
| 21      | 9B2111235 | BOLT M12 × 35         | 16                 |                                                                                                                            |
| 25      | 9B2111030 | BOLT M10 × 30         | 4                  |                                                                                                                            |
| 26      | 9N2111000 | NUT M10               | 4                  |                                                                                                                            |
| 27      | 9B1110825 | BOLT M8×25            | 4                  |                                                                                                                            |
| 28      | 9N2110800 | NUT M8                | 4                  |                                                                                                                            |
| 31      | 9S1BG0115 | O RING G-115          | 4                  |                                                                                                                            |
| 33      | 1H90003MK | SILENCER              | 2                  |                                                                                                                            |
| 39      | 9S1BG0270 | 0 RING G-270          | 4                  |                                                                                                                            |
| 40      | 1M30033MB | CUSHION CENTER DISK   | 4                  |                                                                                                                            |