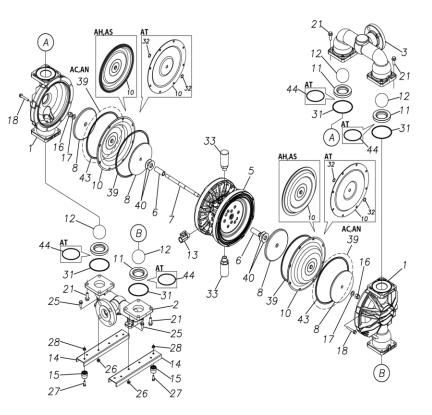

### Parts List

## TC-X500ANJ-M

1M00440MP

| Ref.No. | Parts No. | Description         | Parts<br>Component | Remark                                                             |
|---------|-----------|---------------------|--------------------|--------------------------------------------------------------------|
| 1       | 1M20007AM | OUT CHAMBER         | 2                  |                                                                    |
| 2       | 1M20008AF | IN MANIFOLD         | 1                  |                                                                    |
| 3       | 1M20010AF | OUT MANIFOLD        | 1                  |                                                                    |
| 5       | 1M10001MP | BODY ASSEMBLY       | 1                  |                                                                    |
| 5-1     | 1M30018MM | AIR CHAMBER         | 2                  |                                                                    |
| 5-2     | 1M30001MM | BODY                | 1                  |                                                                    |
| 5-3     | 1M30026MM | BEARING CENTER ROD  | 2                  |                                                                    |
| 5-4     | 1M30011MM | SHUTTLE             | 1                  |                                                                    |
| 5-5     | 1M30012MM | BEARING SHUTTLE     | 1                  | The parts of $\#5$ are available with a set as                     |
| 5-6     | 9S2BA0025 | PACKING             | 2                  | [1M10001MP:BODY ASSEMBLY]. This is also<br>available individually. |
| 5-7     | 9S1BS0036 | O RING S-36         | 2                  |                                                                    |
| 5-8     | 1M30027MB | PACKING BODY        | 2                  |                                                                    |
| 5-9     | 1M30004MM | BRACKET BEARING     | 2                  |                                                                    |
| 5-10    | 9S1BG0065 | O RING G-65         | 2                  |                                                                    |
| 5-11    | 9S1BP0014 | O RING P-14         | 4                  |                                                                    |
| 5-12    | 9B5410825 | BOLT M8 × 25        | 16                 |                                                                    |
| 5-13    | 1M10002MP | VALVE BODY ASSEMBLY | 2                  |                                                                    |

#### TC-X500ANJ-M

#### 1M00440MP

| Ref.No. | Parts No. | Description           | Parts<br>Component | Remark                                                                                                                     |
|---------|-----------|-----------------------|--------------------|----------------------------------------------------------------------------------------------------------------------------|
| 5-13-1  | 1M30002MP | VALVE BODY            | 2                  |                                                                                                                            |
| 5-13-2  | 1M30016MB | PACKING VALVE         | 2                  |                                                                                                                            |
| 5-13-3  | 1M30014MM | SEAT SLIDE VALVE      | 2                  | The parts of #5-13 are available with a set as<br>[1M10002MP:VALVE BODY ASSEMBLY]. This<br>is also available individually. |
| 5-13-4  | 1M30013MM | SLIDE VALVE           | 2                  |                                                                                                                            |
| 5-13-5  | 1M30015MM | GUIDE SLIDE VALVE     | 2                  |                                                                                                                            |
| 5-13-6  | 1M30020MM | SPRING                | 8                  |                                                                                                                            |
| 5-13-7  | 1H30043MB | PLUG                  | 4                  |                                                                                                                            |
| 5-13-8  | 9B2110520 | BOLT M5×20            | 8                  |                                                                                                                            |
| 5-13-9  | 1M30019MM | GUIDE SPRING          | 8                  |                                                                                                                            |
| 5-14    | 9S1BG0055 | O RING G-55           | 2                  |                                                                                                                            |
| 5-15    | 9B2210835 | BOLT M8 × 35          | 8                  |                                                                                                                            |
| 5-16    | 1M30006MM | BEARING PIN           | 4                  |                                                                                                                            |
| 5-17    | 1M30017MM | BEARING ARM           | 2                  | -                                                                                                                          |
| 5-19    | 1M30010MP | CAP BODY IN           | 1                  | The parts of #5 are available with a set as                                                                                |
| 5-20    | 1M30005MM | CASE SPRING           | 2                  | [1M10001MP:BODY ASSEMBLY]. This is also available individually.                                                            |
| 5-21    | 1M30007MM | BEARING CASE SPRING   | 4                  |                                                                                                                            |
| 5-22    | 1M30008MM | SPRING                | 2                  |                                                                                                                            |
| 5-23    | 1M30003MB | ARM                   | 2                  |                                                                                                                            |
| 5-24    | 1M30023MM | PIN SHUTTLE           | 2                  |                                                                                                                            |
| 5-25    | 1M30009MM | CAP BODY              | 1                  |                                                                                                                            |
| 5-27    | 9T6125008 | SCREW M5 × 8          | 8                  |                                                                                                                            |
| 5-28    | 9B2110612 | BOLT M6×12            | 4                  |                                                                                                                            |
| 6       | 1M30024MM | SPACER CENTER ROD     | 2                  |                                                                                                                            |
| 7       | 1M20015MM | CENTER ROD            | 1                  |                                                                                                                            |
| 8       | 1M20021MM | CENTER DISK           | 4                  |                                                                                                                            |
| 10      | 1M20017BB | DIAPHRAGM             | 2                  |                                                                                                                            |
| 11      | 1M20012BB | VALVE SEAT            | 4                  |                                                                                                                            |
| 12      | 1M20028BB | BALL                  | 4                  |                                                                                                                            |
| 13      | 1M90001MP | BALL VALVE            | 1                  |                                                                                                                            |
| 14      | 1M30031MM | BASE                  | 2                  |                                                                                                                            |
| 15      | 1E30070MB | RUBBER FEET           | 4                  |                                                                                                                            |
| 16      | 9N1731600 | NUT M16 × 1.5         | 2                  |                                                                                                                            |
| 17      | 9W3311600 | CONED DISK SPRING M16 | 2                  |                                                                                                                            |
| 18      | 9B2111060 | BOLT M10 × 60         | 16                 |                                                                                                                            |
| 21      | 9B2111235 | BOLT M12 × 35         | 16                 |                                                                                                                            |
| 25      | 9B2111030 | BOLT M10 × 30         | 4                  |                                                                                                                            |
| 26      | 9N2111000 | NUT M10               | 4                  |                                                                                                                            |
| 27      | 9B1110825 | BOLT M8×25            | 4                  |                                                                                                                            |
| 28      | 9N2110800 | NUT M8                | 4                  |                                                                                                                            |
| 31      | 9S1BG0115 | O RING G-115          | 4                  |                                                                                                                            |
| 33      | 1H90003MK | SILENCER              | 2                  |                                                                                                                            |
| 39      | 9S1BG0270 | 0 RING G-270          | 4                  |                                                                                                                            |
| 40      | 1M30033MB | CUSHION CENTER DISK   | 4                  |                                                                                                                            |