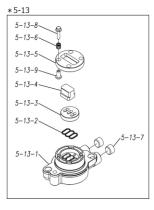

#### TC-X500ANJ-M

#### 1M00440MP

| Ref.No. | Parts No. | Description           | Parts<br>Component | Remark                                                                                                                     |
|---------|-----------|-----------------------|--------------------|----------------------------------------------------------------------------------------------------------------------------|
| 5-13-1  | 1M30002MP | VALVE BODY            | 2                  |                                                                                                                            |
| 5-13-2  | 1M30016MB | PACKING VALVE         | 2                  |                                                                                                                            |
| 5-13-3  | 1M30014MM | SEAT SLIDE VALVE      | 2                  | The parts of #5-13 are available with a set as<br>[1M10002MP:VALVE BODY ASSEMBLY]. This<br>is also available individually. |
| 5-13-4  | 1M30013MM | SLIDE VALVE           | 2                  |                                                                                                                            |
| 5-13-5  | 1M30015MM | GUIDE SLIDE VALVE     | 2                  |                                                                                                                            |
| 5-13-6  | 1M30020MM | SPRING                | 8                  |                                                                                                                            |
| 5-13-7  | 1H30043MB | PLUG                  | 4                  |                                                                                                                            |
| 5-13-8  | 9B2110520 | BOLT M5×20            | 8                  |                                                                                                                            |
| 5-13-9  | 1M30019MM | GUIDE SPRING          | 8                  |                                                                                                                            |
| 5-14    | 9S1BG0055 | O RING G-55           | 2                  |                                                                                                                            |
| 5-15    | 9B2210835 | BOLT M8 × 35          | 8                  |                                                                                                                            |
| 5-16    | 1M30006MM | BEARING PIN           | 4                  |                                                                                                                            |
| 5-17    | 1M30017MM | BEARING ARM           | 2                  | -                                                                                                                          |
| 5-19    | 1M30010MP | CAP BODY IN           | 1                  | The parts of #5 are available with a set as                                                                                |
| 5-20    | 1M30005MM | CASE SPRING           | 2                  | [1M10001MP:BODY ASSEMBLY]. This is also available individually.                                                            |
| 5-21    | 1M30007MM | BEARING CASE SPRING   | 4                  |                                                                                                                            |
| 5-22    | 1M30008MM | SPRING                | 2                  |                                                                                                                            |
| 5-23    | 1M30003MB | ARM                   | 2                  |                                                                                                                            |
| 5-24    | 1M30023MM | PIN SHUTTLE           | 2                  |                                                                                                                            |
| 5-25    | 1M30009MM | CAP BODY              | 1                  |                                                                                                                            |
| 5-27    | 9T6125008 | SCREW M5 × 8          | 8                  |                                                                                                                            |
| 5-28    | 9B2110612 | BOLT M6×12            | 4                  |                                                                                                                            |
| 6       | 1M30024MM | SPACER CENTER ROD     | 2                  |                                                                                                                            |
| 7       | 1M20015MM | CENTER ROD            | 1                  |                                                                                                                            |
| 8       | 1M20021MM | CENTER DISK           | 4                  |                                                                                                                            |
| 10      | 1M20017BB | DIAPHRAGM             | 2                  |                                                                                                                            |
| 11      | 1M20012BB | VALVE SEAT            | 4                  |                                                                                                                            |
| 12      | 1M20028BB | BALL                  | 4                  |                                                                                                                            |
| 13      | 1M90001MP | BALL VALVE            | 1                  |                                                                                                                            |
| 14      | 1M30031MM | BASE                  | 2                  |                                                                                                                            |
| 15      | 1E30070MB | RUBBER FEET           | 4                  |                                                                                                                            |
| 16      | 9N1731600 | NUT M16 × 1.5         | 2                  |                                                                                                                            |
| 17      | 9W3311600 | CONED DISK SPRING M16 | 2                  |                                                                                                                            |
| 18      | 9B2111060 | BOLT M10 × 60         | 16                 |                                                                                                                            |
| 21      | 9B2111235 | BOLT M12 × 35         | 16                 |                                                                                                                            |
| 25      | 9B2111030 | BOLT M10 × 30         | 4                  |                                                                                                                            |
| 26      | 9N2111000 | NUT M10               | 4                  |                                                                                                                            |
| 27      | 9B1110825 | BOLT M8×25            | 4                  |                                                                                                                            |
| 28      | 9N2110800 | NUT M8                | 4                  |                                                                                                                            |
| 31      | 9S1BG0115 | O RING G-115          | 4                  |                                                                                                                            |
| 33      | 1H90003MK | SILENCER              | 2                  |                                                                                                                            |
| 39      | 9S1BG0270 | 0 RING G-270          | 4                  |                                                                                                                            |
| 40      | 1M30033MB | CUSHION CENTER DISK   | 4                  |                                                                                                                            |