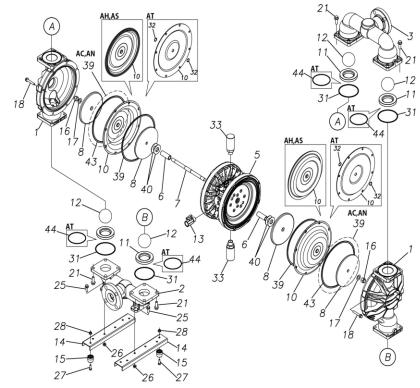

## TC-X500ACJ-M Parts List 1M00439MP

| Ref.No. | Parts No. | Description         | Parts<br>Component | Remark                                                                                                      |
|---------|-----------|---------------------|--------------------|-------------------------------------------------------------------------------------------------------------|
| 1       | 1M20007AM | OUT CHAMBER         | 2                  |                                                                                                             |
| 2       | 1M20008AF | IN MANIFOLD         | 1                  |                                                                                                             |
| 3       | 1M20010AF | OUT MANIFOLD        | 1                  |                                                                                                             |
| 5       | 1M10001MP | BODY ASSEMBLY       | 1                  |                                                                                                             |
| 5-1     | 1M30018MM | AIR CHAMBER         | 2                  |                                                                                                             |
| 5-2     | 1M30001MM | BODY                | 1                  |                                                                                                             |
| 5-3     | 1M30026MM | BEARING CENTER ROD  | 2                  |                                                                                                             |
| 5-4     | 1M30011MM | SHUTTLE             | 1                  |                                                                                                             |
| 5-5     | 1M30012MM | BEARING SHUTTLE     | 1                  | The parts of #5 are available with a set as [1M10001MP:BODY ASSEMBLY]. This is also available individually. |
| 5-6     | 9S2BA0025 | PACKING             | 2                  |                                                                                                             |
| 5-7     | 9S1BS0036 | O RING S-36         | 2                  |                                                                                                             |
| 5-8     | 1M30027MB | PACKING BODY        | 2                  |                                                                                                             |
| 5-9     | 1M30004MM | BRACKET BEARING     | 2                  |                                                                                                             |
| 5-10    | 9S1BG0065 | O RING G-65         | 2                  |                                                                                                             |
| 5-11    | 9S1BP0014 | O RING P-14         | 4                  |                                                                                                             |
| 5-12    | 9B5410825 | BOLT M8×25          | 16                 |                                                                                                             |
| 5-13    | 1M10002MP | VALVE BODY ASSEMBLY | 2                  |                                                                                                             |

| Ref.No. | Parts No. | Description           | Parts<br>Component | Remark                                                                                                               |
|---------|-----------|-----------------------|--------------------|----------------------------------------------------------------------------------------------------------------------|
| 5-13-1  | 1M30002MP | VALVE BODY            | 2                  | The parts of #5-13 are available with a set as [1M10002MP:VALVE BODY ASSEMBLY]. This is also available individually. |
| 5-13-2  | 1M30016MB | PACKING VALVE         | 2                  |                                                                                                                      |
| 5-13-3  | 1M30014MM | SEAT SLIDE VALVE      | 2                  |                                                                                                                      |
| 5-13-4  | 1M30013MM | SLIDE VALVE           | 2                  |                                                                                                                      |
| 5-13-5  | 1M30015MM | GUIDE SLIDE VALVE     | 2                  |                                                                                                                      |
| 5-13-6  | 1M30020MM | SPRING                | 8                  |                                                                                                                      |
| 5-13-7  | 1H30043MB | PLUG                  | 4                  |                                                                                                                      |
| 5-13-8  | 9B2110520 | BOLT M5×20            | 8                  |                                                                                                                      |
| 5-13-9  | 1M30019MM | GUIDE SPRING          | 8                  |                                                                                                                      |
| 5-14    | 9S1BG0055 | O RING G-55           | 2                  |                                                                                                                      |
| 5-15    | 9B2210835 | BOLT M8 × 35          | 8                  | The parts of #5 are available with a set as [1M10001MP:BODY ASSEMBLY]. This is also available individually.          |
| 5-16    | 1M30006MM | BEARING PIN           | 4                  |                                                                                                                      |
| 5-17    | 1M30017MM | BEARING ARM           | 2                  |                                                                                                                      |
| 5-19    | 1M30010MP | CAP BODY IN           | 1                  |                                                                                                                      |
| 5-20    | 1M30005MM | CASE SPRING           | 2                  |                                                                                                                      |
| 5-21    | 1M30007MM | BEARING CASE SPRING   | 4                  |                                                                                                                      |
| 5-22    | 1M30008MM | SPRING                | 2                  |                                                                                                                      |
| 5-23    | 1M30003MB | ARM                   | 2                  |                                                                                                                      |
| 5-24    | 1M30023MM | PIN SHUTTLE           | 2                  |                                                                                                                      |
| 5-25    | 1M30009MM | CAP BODY              | 1                  |                                                                                                                      |
| 5-27    | 9T6125008 | SCREW M5 × 8          | 8                  |                                                                                                                      |
| 5-28    | 9B2110612 | BOLT M6×12            | 4                  |                                                                                                                      |
| 6       | 1M30024MM | SPACER CENTER ROD     | 2                  |                                                                                                                      |
| 7       | 1M20015MM | CENTER ROD            | 1                  |                                                                                                                      |
| 8       | 1M20021MM | CENTER DISK           | 4                  |                                                                                                                      |
| 10      | 1M20017NB | DIAPHRAGM             | 2                  |                                                                                                                      |
| 11      | 1M20012NB | VALVE SEAT            | 4                  |                                                                                                                      |
| 12      | 1M20028NB | BALL                  | 4                  |                                                                                                                      |
| 13      | 1M90001MP | BALL VALVE            | 1                  |                                                                                                                      |
| 14      | 1M30031MM | BASE                  | 2                  |                                                                                                                      |
| 15      | 1E30070MB | RUBBER FEET           | 4                  |                                                                                                                      |
| 16      | 9N1731600 | NUT M16 × 1.5         | 2                  |                                                                                                                      |
| 17      | 9W3311600 | CONED DISK SPRING M16 | 2                  |                                                                                                                      |
| 18      | 9B2111060 | BOLT M10×60           | 16                 |                                                                                                                      |
| 21      | 9B2111235 | BOLT M12 × 35         | 16                 |                                                                                                                      |
| 25      | 9B2111030 | BOLT M10×30           | 4                  |                                                                                                                      |
| 26      | 9N2111000 | NUT M10               | 4                  |                                                                                                                      |
| 27      | 9B1110825 | BOLT M8×25            | 4                  |                                                                                                                      |
| 28      | 9N2110800 | NUT M8                | 4                  |                                                                                                                      |
| 31      | 9S1BG0115 | O RING G-115          | 4                  |                                                                                                                      |
| 33      | 1H90003MK | SILENCER              | 2                  |                                                                                                                      |
|         |           | O RING G-270          |                    |                                                                                                                      |
| 39      | 9S1BG0270 | O RING G-270          | 4                  |                                                                                                                      |