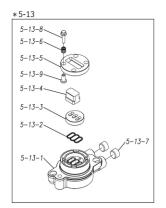

| Ref.No. | Parts No. | Description           | Parts<br>Component | Remark                                                                                                               |
|---------|-----------|-----------------------|--------------------|----------------------------------------------------------------------------------------------------------------------|
| 5-13-1  | 1M30002MP | VALVE BODY            | 2                  | The parts of #5-13 are available with a set as [1M10002MP:VALVE BODY ASSEMBLY]. This is also available individually. |
| 5-13-2  | 1M30016MB | PACKING VALVE         | 2                  |                                                                                                                      |
| 5-13-3  | 1M30014MM | SEAT SLIDE VALVE      | 2                  |                                                                                                                      |
| 5-13-4  | 1M30013MM | SLIDE VALVE           | 2                  |                                                                                                                      |
| 5-13-5  | 1M30015MM | GUIDE SLIDE VALVE     | 2                  |                                                                                                                      |
| 5-13-6  | 1M30020MM | SPRING                | 8                  |                                                                                                                      |
| 5-13-7  | 1H30043MB | PLUG                  | 4                  |                                                                                                                      |
| 5-13-8  | 9B2110520 | BOLT M5×20            | 8                  |                                                                                                                      |
| 5-13-9  | 1M30019MM | GUIDE SPRING          | 8                  |                                                                                                                      |
| 5-14    | 9S1BG0055 | O RING G-55           | 2                  |                                                                                                                      |
| 5-15    | 9B2210835 | BOLT M8 × 35          | 8                  | The parts of #5 are available with a set as [1M10001MP:BODY ASSEMBLY]. This is also available individually.          |
| 5-16    | 1M30006MM | BEARING PIN           | 4                  |                                                                                                                      |
| 5-17    | 1M30017MM | BEARING ARM           | 2                  |                                                                                                                      |
| 5-19    | 1M30010MP | CAP BODY IN           | 1                  |                                                                                                                      |
| 5-20    | 1M30005MM | CASE SPRING           | 2                  |                                                                                                                      |
| 5-21    | 1M30007MM | BEARING CASE SPRING   | 4                  |                                                                                                                      |
| 5-22    | 1M30008MM | SPRING                | 2                  |                                                                                                                      |
| 5-23    | 1M30003MB | ARM                   | 2                  |                                                                                                                      |
| 5-24    | 1M30023MM | PIN SHUTTLE           | 2                  |                                                                                                                      |
| 5-25    | 1M30009MM | CAP BODY              | 1                  |                                                                                                                      |
| 5-27    | 9T6125008 | SCREW M5 × 8          | 8                  |                                                                                                                      |
| 5-28    | 9B2110612 | BOLT M6×12            | 4                  |                                                                                                                      |
| 6       | 1M30024MM | SPACER CENTER ROD     | 2                  |                                                                                                                      |
| 7       | 1M20015MM | CENTER ROD            | 1                  |                                                                                                                      |
| 8       | 1M20021MM | CENTER DISK           | 4                  |                                                                                                                      |
| 10      | 1M20017NB | DIAPHRAGM             | 2                  |                                                                                                                      |
| 11      | 1M20012NB | VALVE SEAT            | 4                  |                                                                                                                      |
| 12      | 1M20028NB | BALL                  | 4                  |                                                                                                                      |
| 13      | 1M90001MP | BALL VALVE            | 1                  |                                                                                                                      |
| 14      | 1M30031MM | BASE                  | 2                  |                                                                                                                      |
| 15      | 1E30070MB | RUBBER FEET           | 4                  |                                                                                                                      |
| 16      | 9N1731600 | NUT M16 × 1.5         | 2                  |                                                                                                                      |
| 17      | 9W3311600 | CONED DISK SPRING M16 | 2                  |                                                                                                                      |
| 18      | 9B2111060 | BOLT M10×60           | 16                 |                                                                                                                      |
| 21      | 9B2111235 | BOLT M12 × 35         | 16                 |                                                                                                                      |
| 25      | 9B2111030 | BOLT M10×30           | 4                  |                                                                                                                      |
| 26      | 9N2111000 | NUT M10               | 4                  |                                                                                                                      |
| 27      | 9B1110825 | BOLT M8×25            | 4                  |                                                                                                                      |
| 28      | 9N2110800 | NUT M8                | 4                  |                                                                                                                      |
| 31      | 9S1BG0115 | O RING G-115          | 4                  |                                                                                                                      |
| 33      | 1H90003MK | SILENCER              | 2                  |                                                                                                                      |
|         |           | O RING G-270          |                    |                                                                                                                      |
| 39      | 9S1BG0270 | O RING G-270          | 4                  |                                                                                                                      |