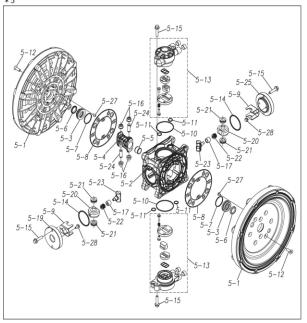

## TC-X500ACJ-M Parts List 1M00439MP

| Ref.No. | Parts No. | Description         | Parts<br>Component | Remark                                                                                                      |
|---------|-----------|---------------------|--------------------|-------------------------------------------------------------------------------------------------------------|
| 1       | 1M20007AM | OUT CHAMBER         | 2                  |                                                                                                             |
| 2       | 1M20008AF | IN MANIFOLD         | 1                  |                                                                                                             |
| 3       | 1M20010AF | OUT MANIFOLD        | 1                  |                                                                                                             |
| 5       | 1M10001MP | BODY ASSEMBLY       | 1                  |                                                                                                             |
| 5-1     | 1M30018MM | AIR CHAMBER         | 2                  |                                                                                                             |
| 5-2     | 1M30001MM | BODY                | 1                  |                                                                                                             |
| 5-3     | 1M30026MM | BEARING CENTER ROD  | 2                  |                                                                                                             |
| 5-4     | 1M30011MM | SHUTTLE             | 1                  |                                                                                                             |
| 5-5     | 1M30012MM | BEARING SHUTTLE     | 1                  | The parts of #5 are available with a set as [1M10001MP:BODY ASSEMBLY]. This is also available individually. |
| 5-6     | 9S2BA0025 | PACKING             | 2                  |                                                                                                             |
| 5-7     | 9S1BS0036 | O RING S-36         | 2                  |                                                                                                             |
| 5-8     | 1M30027MB | PACKING BODY        | 2                  |                                                                                                             |
| 5-9     | 1M30004MM | BRACKET BEARING     | 2                  |                                                                                                             |
| 5-10    | 9S1BG0065 | O RING G-65         | 2                  |                                                                                                             |
| 5-11    | 9S1BP0014 | O RING P-14         | 4                  |                                                                                                             |
| 5-12    | 9B5410825 | BOLT M8×25          | 16                 |                                                                                                             |
| 5-13    | 1M10002MP | VALVE BODY ASSEMBLY | 2                  |                                                                                                             |

| Ref.No. | Parts No. | Description           | Parts<br>Component | Remark                                                                                                               |
|---------|-----------|-----------------------|--------------------|----------------------------------------------------------------------------------------------------------------------|
| 5-13-1  | 1M30002MP | VALVE BODY            | 2                  | The parts of #5-13 are available with a set as [1M10002MP:VALVE BODY ASSEMBLY]. This is also available individually. |
| 5-13-2  | 1M30016MB | PACKING VALVE         | 2                  |                                                                                                                      |
| 5-13-3  | 1M30014MM | SEAT SLIDE VALVE      | 2                  |                                                                                                                      |
| 5-13-4  | 1M30013MM | SLIDE VALVE           | 2                  |                                                                                                                      |
| 5-13-5  | 1M30015MM | GUIDE SLIDE VALVE     | 2                  |                                                                                                                      |
| 5-13-6  | 1M30020MM | SPRING                | 8                  |                                                                                                                      |
| 5-13-7  | 1H30043MB | PLUG                  | 4                  |                                                                                                                      |
| 5-13-8  | 9B2110520 | BOLT M5×20            | 8                  |                                                                                                                      |
| 5-13-9  | 1M30019MM | GUIDE SPRING          | 8                  |                                                                                                                      |
| 5-14    | 9S1BG0055 | O RING G-55           | 2                  |                                                                                                                      |
| 5-15    | 9B2210835 | BOLT M8 × 35          | 8                  | The parts of #5 are available with a set as [1M10001MP:BODY ASSEMBLY]. This is also available individually.          |
| 5-16    | 1M30006MM | BEARING PIN           | 4                  |                                                                                                                      |
| 5-17    | 1M30017MM | BEARING ARM           | 2                  |                                                                                                                      |
| 5-19    | 1M30010MP | CAP BODY IN           | 1                  |                                                                                                                      |
| 5-20    | 1M30005MM | CASE SPRING           | 2                  |                                                                                                                      |
| 5-21    | 1M30007MM | BEARING CASE SPRING   | 4                  |                                                                                                                      |
| 5-22    | 1M30008MM | SPRING                | 2                  |                                                                                                                      |
| 5-23    | 1M30003MB | ARM                   | 2                  |                                                                                                                      |
| 5-24    | 1M30023MM | PIN SHUTTLE           | 2                  |                                                                                                                      |
| 5-25    | 1M30009MM | CAP BODY              | 1                  |                                                                                                                      |
| 5-27    | 9T6125008 | SCREW M5 × 8          | 8                  |                                                                                                                      |
| 5-28    | 9B2110612 | BOLT M6×12            | 4                  |                                                                                                                      |
| 6       | 1M30024MM | SPACER CENTER ROD     | 2                  |                                                                                                                      |
| 7       | 1M20015MM | CENTER ROD            | 1                  |                                                                                                                      |
| 8       | 1M20021MM | CENTER DISK           | 4                  |                                                                                                                      |
| 10      | 1M20017NB | DIAPHRAGM             | 2                  |                                                                                                                      |
| 11      | 1M20012NB | VALVE SEAT            | 4                  |                                                                                                                      |
| 12      | 1M20028NB | BALL                  | 4                  |                                                                                                                      |
| 13      | 1M90001MP | BALL VALVE            | 1                  |                                                                                                                      |
| 14      | 1M30031MM | BASE                  | 2                  |                                                                                                                      |
| 15      | 1E30070MB | RUBBER FEET           | 4                  |                                                                                                                      |
| 16      | 9N1731600 | NUT M16 × 1.5         | 2                  |                                                                                                                      |
| 17      | 9W3311600 | CONED DISK SPRING M16 | 2                  |                                                                                                                      |
| 18      | 9B2111060 | BOLT M10×60           | 16                 |                                                                                                                      |
| 21      | 9B2111235 | BOLT M12 × 35         | 16                 |                                                                                                                      |
| 25      | 9B2111030 | BOLT M10×30           | 4                  |                                                                                                                      |
| 26      | 9N2111000 | NUT M10               | 4                  |                                                                                                                      |
| 27      | 9B1110825 | BOLT M8×25            | 4                  |                                                                                                                      |
| 28      | 9N2110800 | NUT M8                | 4                  |                                                                                                                      |
| 31      | 9S1BG0115 | O RING G-115          | 4                  |                                                                                                                      |
| 33      | 1H90003MK | SILENCER              | 2                  |                                                                                                                      |
|         |           | O RING G-270          |                    |                                                                                                                      |
| 39      | 9S1BG0270 | O RING G-270          | 4                  |                                                                                                                      |