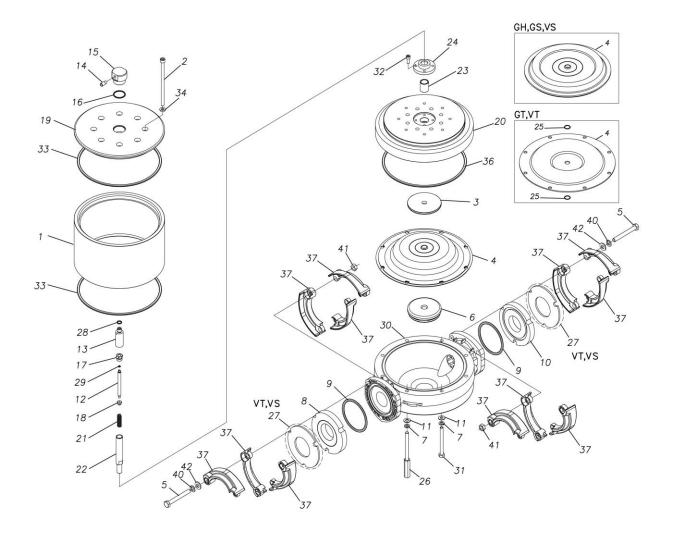

Please contact your Pump Distributor directly for more information.

Parts List

CF-X50VT

1M00308MP

| Ref.No. | Parts No. | Description                     | Parts<br>Component | Remark |
|---------|-----------|---------------------------------|--------------------|--------|
| 1       | 1M30044MM | AIR CHAMBER                     | 1                  |        |
| 2       | 9B3291001 | BOLT M10 × 170                  | 8                  |        |
| 3       | 1M20031MM | CENTER DISK                     | 1                  |        |
| 4       | 1M20002T7 | DIAPHRAGM                       | 1                  |        |
| 5       | 9B1291200 | BOLT M12 × 100                  | 6                  |        |
| 6       | 1M20035KM | CENTER DISK                     | 1                  |        |
| 7       | 9W2211000 | SPRING LOCK WASHER M10          | 8                  |        |
| 8       | 1M20052KP | FLANGE OUT                      | 1                  |        |
| 9       | 9S1T90005 | O RING ID $\phi$ 102 W $\phi$ 6 | 2                  |        |
| 10      | 1M20051KP | FLANGE IN                       | 1                  |        |
| 11      | 9W1211000 | PLAIN WASHER M10                | 4                  |        |
| 12      | 1M30045MM | VALVE                           | 1                  |        |
| 13      | 1M30046MM | VALVE SEAT                      | 1                  |        |
| 14      | 1D90004MP | SILENCER                        | 1                  |        |
| 15      | 1M10011MP | VALVE ASSEMBLY                  | 1                  |        |
| 16      | 9S1BG0035 | O RING G-35                     | 1                  |        |
| 17      | 1D30055MM | STOPPER CENTER ROD              | 1                  |        |
| 18      | 1D30056MM | STOPPER VALVE                   | 1                  |        |
| 19      | 1M30047MM | AIR CHAMBER UPPER               | 1                  |        |
| 20      | 1M30048MM | AIR CHAMBER LOWER               | 1                  |        |
| 21      | 1D30059MM | SPRING                          | 1                  |        |
| 22      | 1M20043TM | CENTER ROD                      | 1                  |        |
| 23      | 1D30060MM | BEARING CENTER ROD              | 1                  |        |
| 24      | 1H30124MM | CASE BEARING                    | 1                  |        |

| Ref.No. | Parts No. | Description            | Parts<br>Component | Remark |
|---------|-----------|------------------------|--------------------|--------|
| 25      | 9S1TP0016 | O RING P-16            | 2                  |        |
| 26      | 1M30050MM | STUD                   | 4                  |        |
| 27      | 1M30060MM | REINFORCEMENT PLATE    | 2                  |        |
| 28      | 9S1BP0012 | O RING P-12            | 1                  |        |
| 29      | 9S1B90008 | O RING P-4             | 1                  |        |
| 30      | 1M20022KM | OUT CHAMBER            | 1                  |        |
| 31      | 9B1291000 | BOLT M10 × 105         | 4                  |        |
| 32      | 9B3410820 | BOLT M8×20             | 4                  |        |
| 33      | 9S1BM0270 | O RING GS-270          | 2                  |        |
| 34      | 1H30127MB | SEAL WASHER            | 8                  |        |
| 36      | 9S1BG0270 | 0 RING G-270           | 1                  |        |
| 37      | 1M30156MB | PROTECTOR              | 12                 |        |
| 40      | 9W2211200 | SPRING LOCK WASHER M12 | 6                  |        |
| 41      | 9N1211200 | NUT M12                | 6                  |        |
| 42      | 9W1211200 | PLAIN WASHER M12       | 6                  |        |